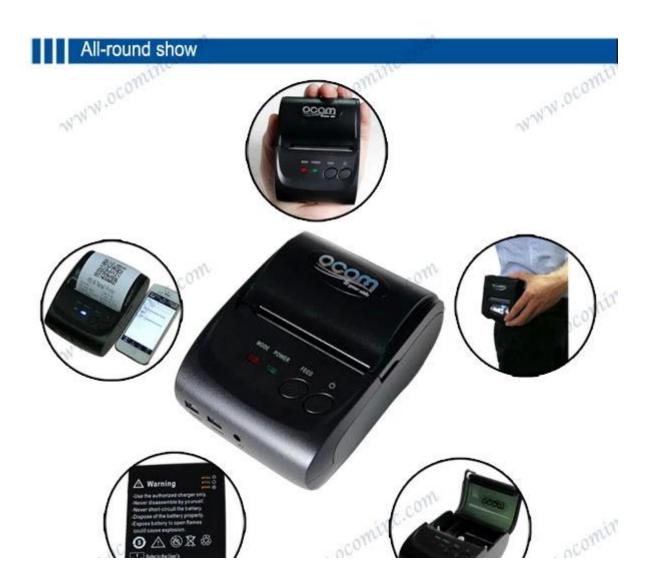

## OCOM hot selling Mini 58mm Portable Bluetooth Thermal Printer (Model:OCPP-M05)

## **Features:**

1.Support Windows, Android, or iOS, or android+ios OS

2.Bluetooth, USB and RS232 communication for option.

3.Higher print speed 90mm/sec.

4.100km TPH Life.

5.Low power consumption and large capacity Lithium battery.