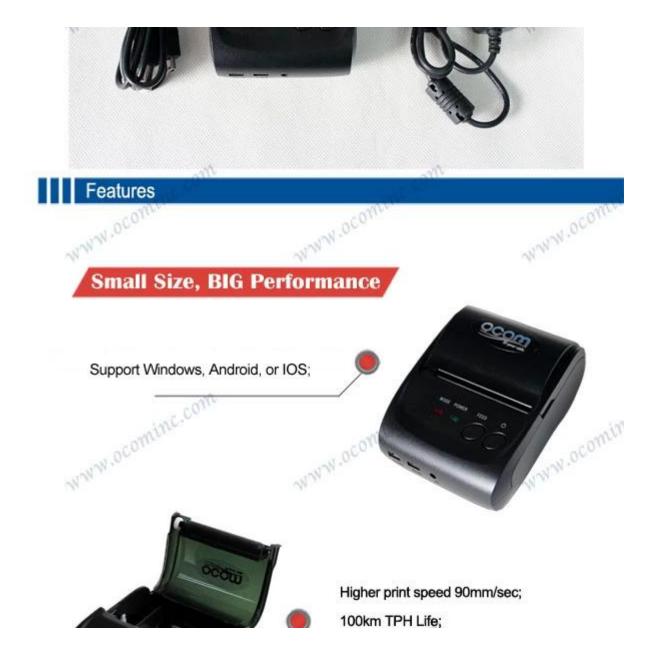

## **Features:**

1.Support Windows, Android, or iOS, or android+ios OS

2.Bluetooth, USB and RS232 communication for option.

3.Higher print speed 90mm/sec.

4.100km TPH Life.

5.Low power consumption and large capacity Lithium battery.