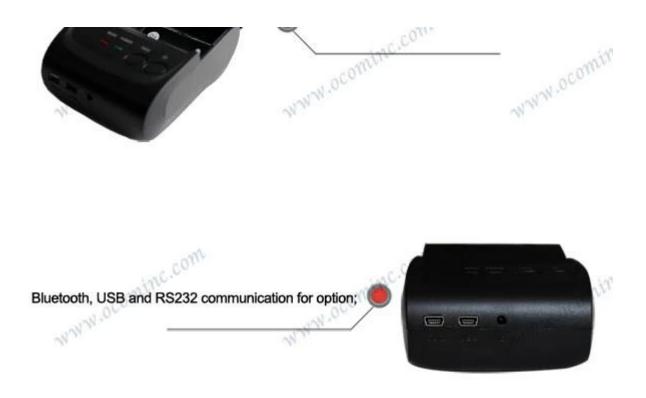

## **Features:**

1.Support Windows, Android, or iOS, or android+ios OS

2.Bluetooth, USB and RS232 communication for option.

3.Higher print speed 90mm/sec.

4.100km TPH Life.

5.Low power consumption and large capacity Lithium battery.

## **Specification:**

| Overall Dimension (W×D×H) | 105×75×45mm                                                                                           |  |
|---------------------------|-------------------------------------------------------------------------------------------------------|--|
| Weight                    | 134g                                                                                                  |  |
| Color                     | Black                                                                                                 |  |
| Effective print width     | 48mm                                                                                                  |  |
| Print method              | Thermal line printing                                                                                 |  |
| Print commands            | ESC/POS compatible command set                                                                        |  |
| Print speed               | Up to 90mm/sec                                                                                        |  |
| Resolution                | 8 dots/mm(203dpi)                                                                                     |  |
| Print font                | 12x24/ 24x24                                                                                          |  |
| Column capacity           | 32 columns/ 16columns                                                                                 |  |
| Character size            | 1.5 x 3.0 mm(W x H)/ 3.0x3.0mm(WxH)                                                                   |  |
| Paper dimensions          | 58.0±0.1mm x diameter 40.0mm                                                                          |  |
| Paper thickness           | 0.06 to 0.08mm                                                                                        |  |
| Character set             | Alphanumeric/ Chinese Kanji                                                                           |  |
| Interface                 | USB, RS-232 Bluetooth (optional)                                                                      |  |
| Flash                     | 256KB                                                                                                 |  |
| Power Adapter             | 9V DC/2A                                                                                              |  |
| Battery Power             | 7.4V DC/ 1500mA; battery can stay by for 4-5 days, when it is full power, it can print 120-150m paper |  |
| Other features            | Paper detection, power detection, Manual shut down                                                    |  |
| Working conditions        | Temperature:-10°C[]50°C,Humidity:10%[]90%                                                             |  |
| Storage conditions        | Temperature:-20°C[]70°C,Humidity:5%[]95%                                                              |  |
| Device name               | Can be customized, letter and digital for option, at max 30 ASCII characters.                         |  |
| Password                  | Enter default pairing code "1234", it can be customized. At max 6 digitals.                           |  |
| Power plug dimension      | 3.5*1.1mm                                                                                             |  |