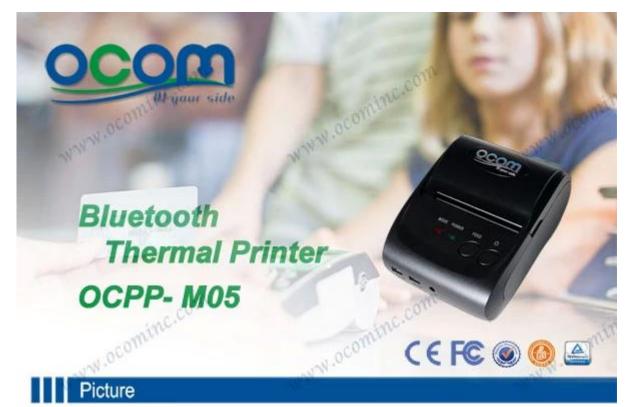

## OCOM hot selling Mini 58mm Portable Bluetooth Thermal Printer (Model:OCPP-M05)