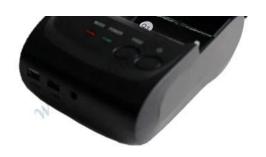

#### Picture

#### Features:

- 1.Support Windows, Android, or iOS, or android+ios OS
- 2.Bluetooth, USB and RS232communication for option.
- 3. Higher print speed 90mm/sec.
- 4.100km TPH Life.
- 5.Low power consumption and large capacity Lithium battery.

### Small Size, BIG Performance

Support Windows, Android, or IOS;

Higher print speed 90mm/sec; 100km TPH Life;

WWW.ocom

www.ocominc.com

www.ocomin

Bluetooth, USB and RS232 communication for option;

Low power consumption and
large capacity Lithium battery;