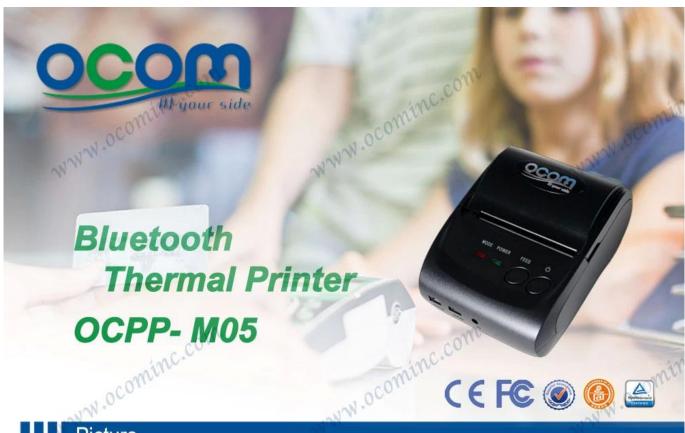

#### mini handheld bluetooth printer, pos thermal printer

(Model:OCPP-M05)

#### Features:

- 1.Support Windows, Android, or iOS, or android+ios OS
- 2.Bluetooth, USB and RS232communication for option.
- 3. Higher print speed 90mm/sec.
- 4.100km TPH Life.
- 5.Low power consumption and large capacity Lithium battery.

### Small Size, BIG Performance

Support Windows, Android, or IOS;

Higher print speed 90mm/sec; 100km TPH Life;

WWW.ocom

www.ocominc.com

www.ocomin

Bluetooth, USB and RS232 communication for option;

Low power consumption and
large capacity Lithium battery;