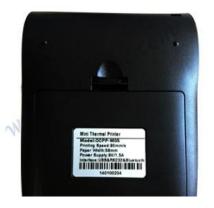

#### Picture

#### Specification:

| O    Di                   | 105.75.45                                                                     |  |  |
|---------------------------|-------------------------------------------------------------------------------|--|--|
| Overall Dimension (W×D×H) |                                                                               |  |  |
| Weight                    | 134g                                                                          |  |  |
| Color                     | Black                                                                         |  |  |
| Effective print width     | 48mm                                                                          |  |  |
| Print method              | Thermal line printing                                                         |  |  |
| Print commands            | ESC/POS compatible command set                                                |  |  |
| Print speed               | Up to 90mm/sec                                                                |  |  |
| Resolution                | 8 dots/mm(203dpi)                                                             |  |  |
| Print font                | 12x24/ 24x24                                                                  |  |  |
| Column capacity           | zy 32 columns/ 16columns                                                      |  |  |
| Character size            | 1.5 x 3.0 mm(W x H)/ 3.0x3.0mm(WxH)                                           |  |  |
| Paper dimensions          | 58.0±0.1mm x diameter 40.0mm                                                  |  |  |
| Paper thickness           | 0.06 to 0.08mm                                                                |  |  |
| Character set             | Alphanumeric/ Chinese Kanji                                                   |  |  |
| Interface                 | USB, RS-232□Bluetooth (optional)                                              |  |  |
| Flash                     | 256KB                                                                         |  |  |
| Power Adapter             | 9V DC/2A                                                                      |  |  |
| Pattory Dower             | 7.4V DC/ 1500mA; battery can stay by for 4-5 days, when it is full power, it  |  |  |
| Battery Power             | can print 120-150m paper                                                      |  |  |
| Other features            | Paper detection, power detection, Manual shut down                            |  |  |
| Working conditions        | Temperature:-10°C□50°C,Humidity:10%□90%                                       |  |  |
| Storage conditions        | Temperature:-20°C∏70°C,Humidity:5%∏95%                                        |  |  |
| Device name               | Can be customized, letter and digital for option, at max 30 ASCII characters. |  |  |
| Password                  | Enter default pairing code "1234", it can be customized. At max 6 digitals.   |  |  |
| Power plug dimension      | 3.5*1.1mm                                                                     |  |  |
|                           |                                                                               |  |  |

#### Parameter

| Overall Dimension (W×D×H) | 105×75×45mm                                                                                           |
|---------------------------|-------------------------------------------------------------------------------------------------------|
| Weight com                | 134g                                                                                                  |
| Color Mills               | Black                                                                                                 |
| Effective print width     | 48mm                                                                                                  |
| Print method              | Thermal line printing                                                                                 |
| Printcommands             | ESC/POS compatible command set                                                                        |
| Printspeed                | Up to 90mm/sec                                                                                        |
| Resolution                | 8 dots/mm(203dpi)                                                                                     |
| Printfont                 | 12x24/24x24                                                                                           |
| Column capacity           | 32 columns/16columns                                                                                  |
| Character size            | 1.5 x 3.0 mm(W x H)/3.0x3.0mm(WxH)                                                                    |
| Paper dimensions COTT     | 58.0±0.1mm x diameter 40.0mm                                                                          |
| Paper thickness           | 0.06 to 0.08mm                                                                                        |
| Characterset              | Alphanumeric/ Chinese Kanji                                                                           |
| Interface                 | USB, RS-232 • Bluetooth (optional)                                                                    |
| Flash                     | 256KB                                                                                                 |
| Power Adapter             | 9VDC/2A                                                                                               |
| Battery Power             | 7.4V DC/ 1500mA; battery can stay by for 4-5 days, when it is full power, it can print 120-150m paper |
| Other features            | Paper detection, power detection, Manual shut down                                                    |
| 11                        | 4.00                                                                                                  |