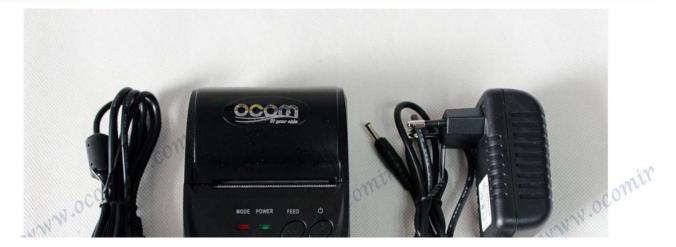

Paper detection, power detection, Manual shut down                            |  |  |
| Working conditions        | Temperature:-10°C□50°C,Humidity:10%□90%                                       |  |  |
| Storage conditions        | Temperature:-20°C∏70°C,Humidity:5%∏95%                                        |  |  |
| Device name               | Can be customized, letter and digital for option, at max 30 ASCII characters. |  |  |
| Password                  | Enter default pairing code "1234", it can be customized. At max 6 digitals.   |  |  |
| Power plug dimension      | 3.5*1.1mm                                                                     |  |  |
|                           |                                                                               |  |  |



#### Picture





#### Features

### Small Size, BIG Performance

Support Windows, Android, or IOS;



Higher print speed 90mm/sec; 100km TPH Life;

WWW.ocom



www.ocominc.com

www.ocomin

Bluetooth, USB and RS232 communication for option;





Low power consumption and
large capacity Lithium battery;







#### Parameter

| Overall Dimension (W×D×H) | 105×75×45mm                                                                                           |
|---------------------------|-------------------------------------------------------------------------------------------------------|
| Weight com                | 134g                                                                                                  |
| Color Mills               | Black