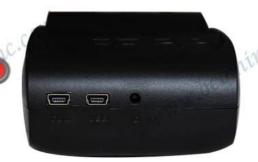

#### Picture

#### Specification:

| O    Di                   | 105.75.45                                                                     |  |  |
|---------------------------|-------------------------------------------------------------------------------|--|--|
| Overall Dimension (W×D×H) |                                                                               |  |  |
| Weight                    | 134g                                                                          |  |  |
| Color                     | Black                                                                         |  |  |
| Effective print width     | 48mm                                                                          |  |  |
| Print method              | Thermal line printing                                                         |  |  |
| Print commands            | ESC/POS compatible command set                                                |  |  |
| Print speed               | Up to 90mm/sec                                                                |  |  |
| Resolution                | 8 dots/mm(203dpi)                                                             |  |  |
| Print font                | 12x24/ 24x24                                                                  |  |  |
| Column capacity           | zy 32 columns/ 16columns                                                      |  |  |
| Character size            | 1.5 x 3.0 mm(W x H)/ 3.0x3.0mm(WxH)                                           |  |  |
| Paper dimensions          | 58.0±0.1mm x diameter 40.0mm                                                  |  |  |
| Paper thickness           | 0.06 to 0.08mm                                                                |  |  |
| Character set             | Alphanumeric/ Chinese Kanji                                                   |  |  |
| Interface                 | USB, RS-232□Bluetooth (optional)                                              |  |  |
| Flash                     | 256KB                                                                         |  |  |
| Power Adapter             | 9V DC/2A                                                                      |  |  |
| Pattory Dower             | 7.4V DC/ 1500mA; battery can stay by for 4-5 days, when it is full power, it  |  |  |
| Battery Power             | can print 120-150m paper                                                      |  |  |
| Other features            | Paper detection, power detection, Manual shut down                            |  |  |
| Working conditions        | Temperature:-10°C□50°C,Humidity:10%□90%                                       |  |  |
| Storage conditions        | Temperature:-20°C∏70°C,Humidity:5%∏95%                                        |  |  |
| Device name               | Can be customized, letter and digital for option, at max 30 ASCII characters. |  |  |
| Password                  | Enter default pairing code "1234", it can be customized. At max 6 digitals.   |  |  |
| Power plug dimension      | 3.5*1.1mm                                                                     |  |  |
|                           |                                                                               |  |  |

#### Parameter

| Overall Dimension (W×D×H) | 105×75×45mm                                                                                           |
|---------------------------|-------------------------------------------------------------------------------------------------------|
| Weight com                | 134g                                                                                                  |
| Color Mills               | Black                                                                                                 |
| Effective print width     | 48mm                                                                                                  |
| Print method              | Thermal line printing                                                                                 |
| Printcommands             | ESC/POS compatible command set                                                                        |
| Printspeed                | Up to 90mm/sec                                                                                        |
| Resolution                | 8 dots/mm(203dpi)                                                                                     |
| Printfont                 | 12x24/24x24                                                                                           |
| Column capacity           | 32 columns/16columns                                                                                  |
| Character size            | 1.5 x 3.0 mm(W x H)/3.0x3.0mm(WxH)                                                                    |
| Paper dimensions COTT     | 58.0±0.1mm x diameter 40.0mm                                                                          |
| Paper thickness           | 0.06 to 0.08mm                                                                                        |
| Characterset              | Alphanumeric/ Chinese Kanji                                                                           |
| Interface                 | USB, RS-232 • Bluetooth (optional)                                                                    |
| Flash                     | 256KB                                                                                                 |
| Power Adapter             | 9VDC/2A                                                                                               |
| Battery Power             | 7.4V DC/ 1500mA; battery can stay by for 4-5 days, when it is full power, it can print 120-150m paper |
| Other features            | Paper detection, power detection, Manual shut down                                                    |
| 11                        | 4.00                                                                                                  |