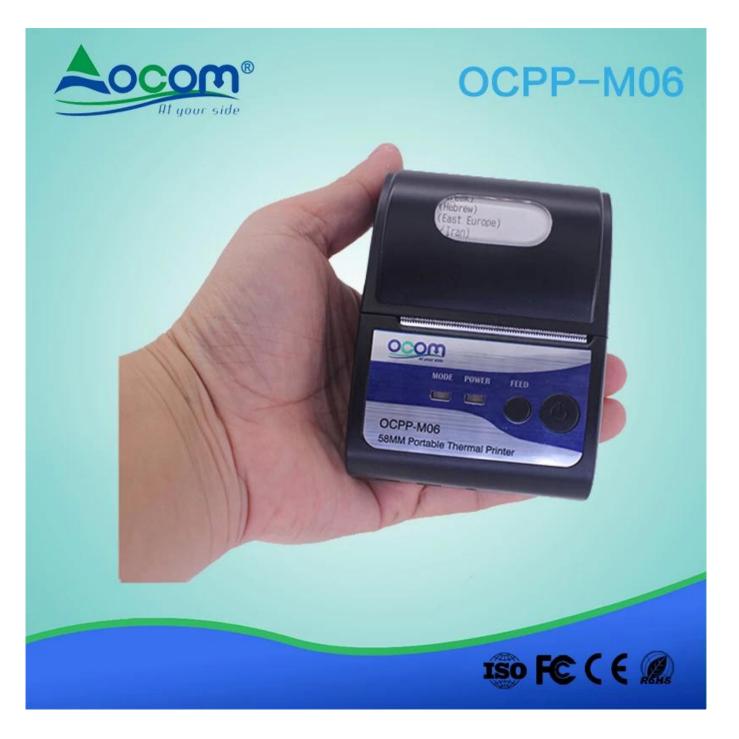

### Mini portable 58mm Bluetooth thermosensitive printer

### (Model: OCPP - M06)

The mini printer has a model OCPP -m06, which is OCPP -m06 is Android (or iOS + Android), window, Linux, Java compatible battery-powered 58mm portable mobile hot pos printer, USB, RS-232 serial and Bluetooth ( Optional) The communication method is combined. The printer can be powered by a rechargeable battery, a power adapter or a car charger (depending on the specified model). Special models can be connected to 8 smart devices while printing. We have CE, FCC and other required certifications.

#### feature:

Mini size is suitable for portable applications;

Windows, Java, Linux, Android (or Android + ios) support operating system;

Support Bluetooth, USB and RS232 communication;

SDK for Android is available;