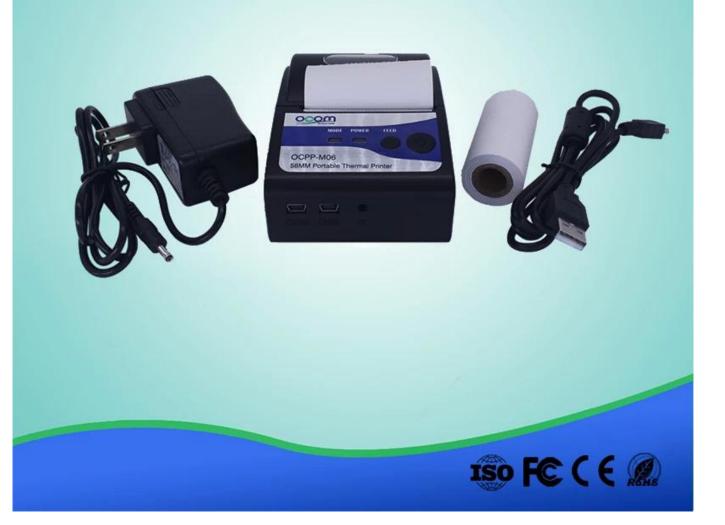

rmation | OCPP-M06-BB-AI | Android + iOS, USB + COM + Bluetooth, battery.                                                                        |
|             | OCPP-M06-B     | Android, USB + COM + Bluetooth, no battery;                                                                           |
|             | OCPP-M06-U     | Mini printer, Android, USB + COM, no batteries.                                                                       |
|             |                | Android + iOS, USB + COM + Bluetooth, battery, 7                                                                      |
|             |                | Android +1 Apple device support                                                                                       |



## OCPP-M06





## OCPP-M06













# OCPP-M06





Vol.7.4VI1500mAbi11.1Wh Charge up Voltage 7.4V Standard:GB/T 18287-25 One year warranty Model:58LYDD-ZJ





### **Options Power Adapter:**



### **Application area:**

Compared to traditional thermal printers, mini printers have smaller fuselage, more reliable capabilities, more stable printing and portable advantages. Mini printers can work in a large number of locations, such as taxi bill printing, administrative cost printing, pos T receipt printing, restaurant ordering information printing, online payment information printing, etc. With smartphones, fast popularity, etc., mini printers will Soon after the future.



**Key words:** Hot printer, Bluetooth printer, mini printer, portable printer, pos printer, mobile printer, receipt printer, wireless printer, ticket