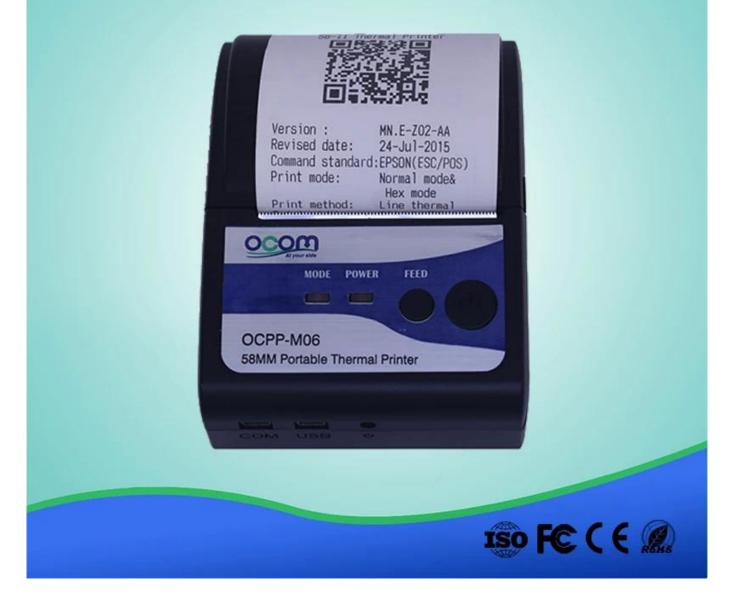

1D, 2D barcode (QR code) and support image printing;

The printer name, password, baud rate can be changed online;

A printer can connect up to 8 smart devices (7 Android, an Apple device) Visa Blue Tooth;

100km thermal printhead life;

Multi-language support;

ESC / POS command set is compatible;