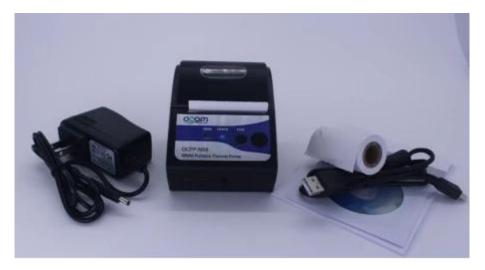

### Mini portable 58mm Bluetooth thermosensitive printer

### (Model: OCPP - M06)

The mini printer has a model OCPP -m06, which is OCPP -m06 is Android (or iOS + Android), window, Linux, Java compatible battery-powered 58mm portable mobile hot pos printer, USB, RS-232 serial and Bluetooth ( Optional) The communication method is combined. The printer can be powered by a rechargeable battery, a power adapter or a car charger (depending on the specified model). Special models can be connected to 8 smart devices while printing. We have CE, FCC and other required certifications.

### **Options Power Adapter:**