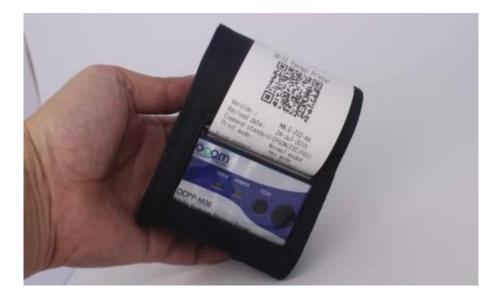

1D, 2D barcode (QR code) and support image printing;

The printer name, password, baud rate can be changed online;

A printer can connect up to 8 smart devices (7 Android, an Apple device) Visa Blue Tooth;

Low-power and large-capacity lithium batteries (1500mAh), 4  $\sim$  5 days to be sealed;

Power is powered by a rechargeable battery, a power adapter or an automobile charger (specified model).

Higher print speed 90mm / sec;