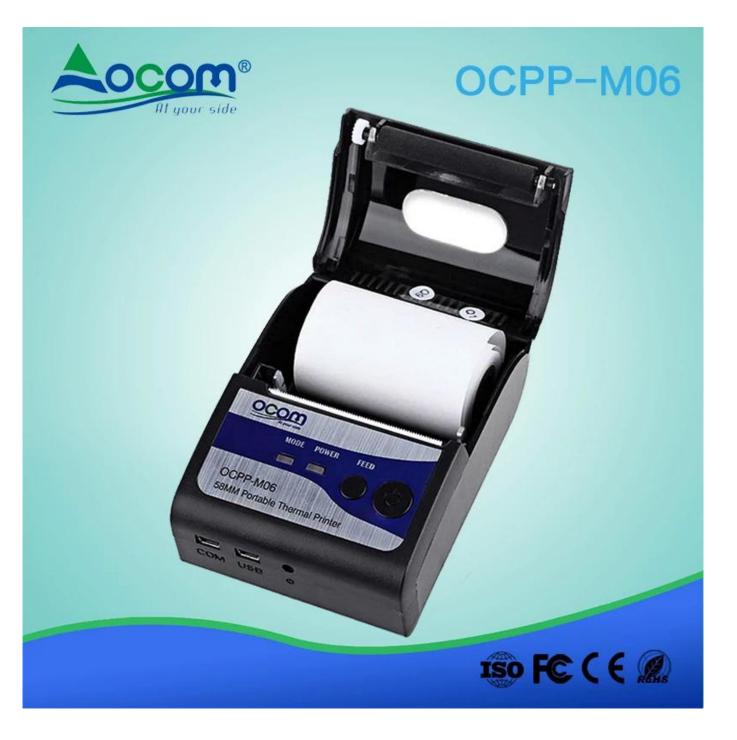

### **Specification:**

| <b>—</b>                             |                                                       |
|--------------------------------------|-------------------------------------------------------|
| Total size (w $\times$ D $\times$ H) | 105 × 75 × 45mm                                       |
| weight                               | 134G.                                                 |
| colour                               | Black                                                 |
| Print method                         | Hotline printing                                      |
| Print command                        | ESC / POS compatible command set                      |
| Effective print width                | 48mm.                                                 |
| printing speed                       | Up to 90 mm / sec                                     |
| Resolution                           | 8:00 / mm (203DPI)                                    |
| Print font                           | 12x24 / 24x24                                         |
| Column capacity                      | 32 column / 16Columns                                 |
| Character size                       | 1.5 x 3.0 mm (w x H) / 3.0x3.0mm (wxh)                |
| Paper size                           | 58.0 $\pm$ 0.1mm x diameter 40.0mm                    |
| Paper thickness                      | 0.06 to 0.08 mm.                                      |
| character set                        | Alphaumeric / Chinese Kanji                           |
| interface                            | USB, RS-232, Bluetooth (optional)                     |
| flash                                | 256KB.                                                |
| Power Adapter                        | 9V DC / 2A                                            |
| battery power                        | 7.4V DC / 1500MAH; the battery can be maintained      |
|                                      | for 4-5 days, it is a full power supply, it can print |
|                                      | 120-150 meters                                        |
| Other features                       | Paper detection, manual shutdown                      |
| working environment                  | Temperature: -10 ~ 50 DEGC, humidity: 10% ~           |
|                                      | 90%                                                   |
| Storage conditions                   | Temperature: -20 ~70 DEGC, humidity: 5% ~ 95%         |
| Equipment name                       | You can customize, letters, and digital options in up |
|                                      | to 30 ASCII characters.                               |