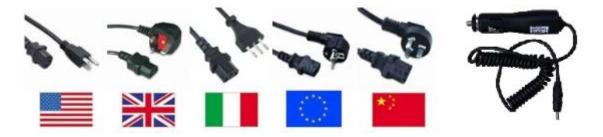

Low-power and large-capacity lithium batteries (1500mAh), 4  $\sim$  5 days to be sealed;

Power is powered by a rechargeable battery, a power adapter or an automobile charger (specified model).

Higher print speed 90mm / sec;

### **Options Power Adapter:**