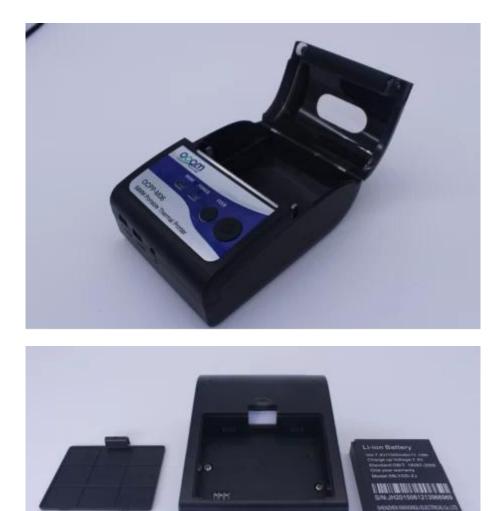

Low-power and large-capacity lithium batteries (1500mAh), 4  $\sim$  5 days to be sealed;

Power is powered by a rechargeable battery, a power adapter or an automobile charger (specified model).

Higher print speed 90mm / sec;

# OCPP-M06

Vol.7.4VI1500mAbi11.1Wh Charge up Voltage 7.4V Standard:GB/T 18287-25 One year warranty Model:58LYDD-ZJ