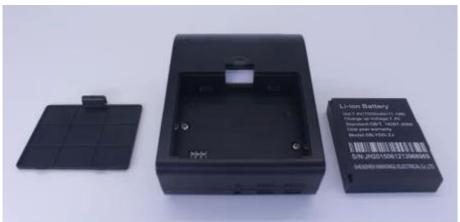

Low power consumption and large capacity Lithium battery (1500mAh), 4~5 days standby;

Powered by rechargeable battery, power adapter, or car charger (specified models)

Higher print speed 90mm/sec;

100km thermal printer head life;