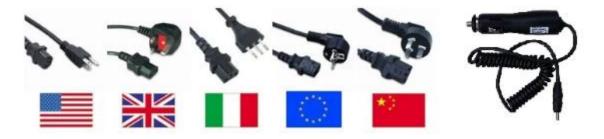

|

| Ordering information | OCPP-M06-BB    | Android, USB+COM+Bluetooth, Battery.                                          |
|----------------------|----------------|-------------------------------------------------------------------------------|
|                      | OCPP-M06-BB-AI | Android+IOS, USB+COM+Bluetooth, Battery.                                      |
|                      | ОСРР-М06-В     | Android, USB+COM+Bluetooth, without Battery;                                  |
|                      | OCPP-M06-U     | Mini printer, Android, USB+COM, without Battery.                              |
|                      |                | Android+IOS, USB+COM+Bluetooth, Battery, 7 android +1 apple devices supported |

# **Power adaptor for option:**



### Application Area:

Compared to the traditional thermal receipt printer, mini printer has smaller body, more reliable capability, more steady printing and portable advantages. The Mini printer can work on a lot of locations, such as the TAXI bill printing, administrative fees receipt printing, post receipt printing, restaurant ordering information printing, online payment information printing, etc. With the rapid popularity of smart-mobile, tablet and so on, Mini printer will be more widely used in the near future.













## Related Products:

OCPP-M05 China Factory 58mm Mini Portable thermal receipt printer

OCPP-M07 58mm Mini Thermal Receipt Printer With Big Paper Roll Holder and Power Satus Indicator

## Relevant documents:

- \*Driver for Windows
- \*Driver for Linux
- \*SDK