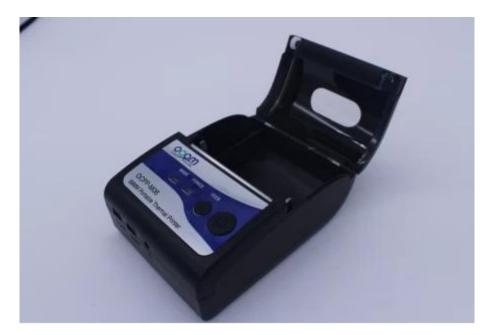

### Mini Portable 58mm Bluetooth Thermal Printer

(Model Number: OCPP- M06)

This mini printer with model number OCPP-M06 is a Android (or IOS+ Android), Window, Linux, JAVA compatible battery powered 58mm portable mobile thermal pos printer which combines USB,RS-232 Serial and Bluetooth (optional) communication ways together. This printer could be powered by rechargeable battery, power adapter, or car charger (depending on specified models). Special model can connect with 8 smart devices for printing at same time. We have CE, FCC and other required certifications.