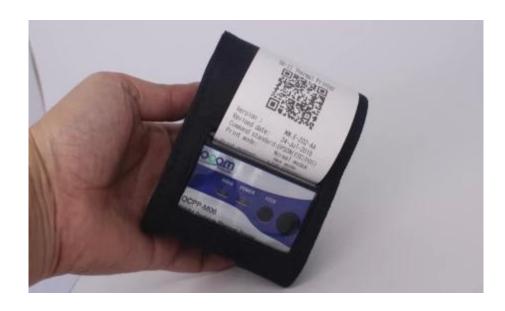

### Mini Portable 58mm Bluetooth Thermal Printer

(Model Number: OCPP- M06)

This mini printer with model number OCPP-M06 is a Android (or IOS+ Android), Window, Linux, JAVA compatible battery powered 58mm portable mobile thermal pos printer which combines USB,RS-232 Serial and Bluetooth (optional) communication ways together. This printer could be powered by rechargeable battery, power adapter, or car charger (depending on specified models). Special model can connect with 8 smart devices for printing at same time. We have CE, FCC and other required certifications.