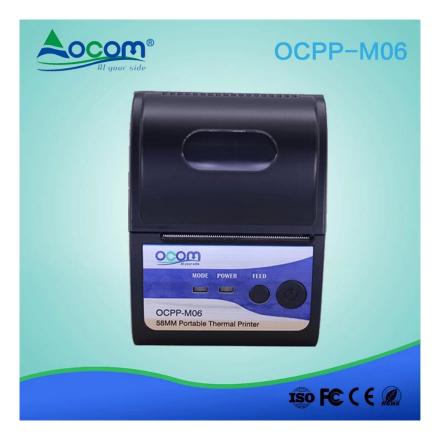

### Mini Portable 58mm Bluetooth Thermal Printer

(Model Number: OCPP- M06)

This mini printer with model number OCPP-M06 is a Android (or IOS+ Android), Window, Linux, JAVA compatible battery powered 58mm portable mobile thermal pos printer which combines USB,RS-232 Serial and Bluetooth (optional) communication ways together. This printer could be powered by rechargeable battery, power adapter, or car charger (depending on specified models). Special model can connect with 8 smart devices for printing at same time. We have CE, FCC and other required certifications.

## **Specification:**

| Overall Dimension (W×D×H) | 105×75×45mm                                                                                              |
|---------------------------|----------------------------------------------------------------------------------------------------------|
| Weight                    | 134g                                                                                                     |
| Color                     | Black                                                                                                    |
| Print method              | Thermal line printing                                                                                    |
| Print commands            | ESC/POS compatible command set                                                                           |
| Effective print width     | 48mm                                                                                                     |
| Print speed               | Up to 90mm/sec                                                                                           |
| Resolution                | 8 dots/mm(203dpi)                                                                                        |
| Print font                | 12x24/ 24x24                                                                                             |
| Column capacity           | 32 columns/ 16columns                                                                                    |
| Character size            | 1.5 x 3.0 mm(W x H)/ 3.0x3.0mm(WxH)                                                                      |
| Paper dimensions          | 58.0±0.1mm x diameter 40.0mm                                                                             |
| Paper thickness           | 0.06 to 0.08mm                                                                                           |
| Character set             | Alphanumeric/ Chinese Kanji                                                                              |
| Interface                 | USB, RS-232 ☐Bluetooth (optional)                                                                        |
| Flash                     | 256KB                                                                                                    |
| Power Adapter             | 9V DC/2A                                                                                                 |
| Battery Power             | 7.4V DC/ 1500mAh; battery can stay by for 4-5 days, when it is full power, it can print 120-150m paper   |
| Other features            | Paper detection, manual shut down                                                                        |
| Working conditions        | Temperature:-10~50 degC, Humidity:10%∏90%                                                                |
| Storage conditions        | Temperature:-20~70 degC, Humidity:5%□95%                                                                 |
| Device name               | Can be customized, letter and digital for option, at max 30 ASCII characters.                            |
| Password                  | Enter default pairing code "1234", it can be customized or change by customer itself. At max 6 digitals. |
| Power plug dimension      | 3.5*1.1mm                                                                                                |