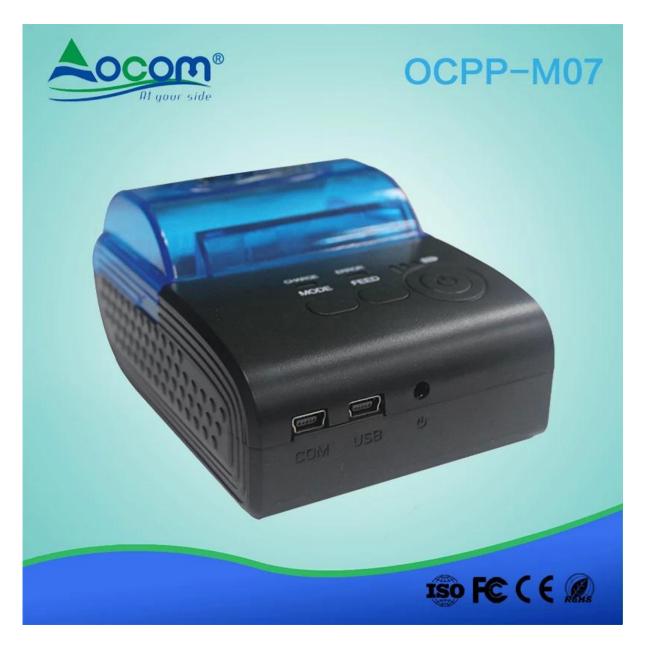

| Device name             | 2              | Can be customized, letter and digital for option, at max 30 ASCII characters.                            |
|-------------------------|----------------|----------------------------------------------------------------------------------------------------------|
| Password                |                | Enter default pairing code "1234", it can be customized or change by customer itself. At max 6 digitals. |
| Power plug d            | limension      | 3.5*1.1mm                                                                                                |
| Ordering<br>information | OCPP-M07-BB    | Android, USB+COM+Bluetooth, Battery.                                                                     |
|                         | OCPP-M07-BB-AI | Android+IOS, USB+COM+Bluetooth, Battery.                                                                 |
|                         | OCPP-M07-B     | Android, USB+COM+Bluetooth, without Battery;                                                             |
|                         | OCPP-M07-U     | Mini printer, Android, USB+COM, without Battery.                                                         |
|                         | OCPP-M07-BB-AA | Android+IOS, USB+COM+Bluetooth, Battery, 7 android +1 apple<br>devices supported                         |