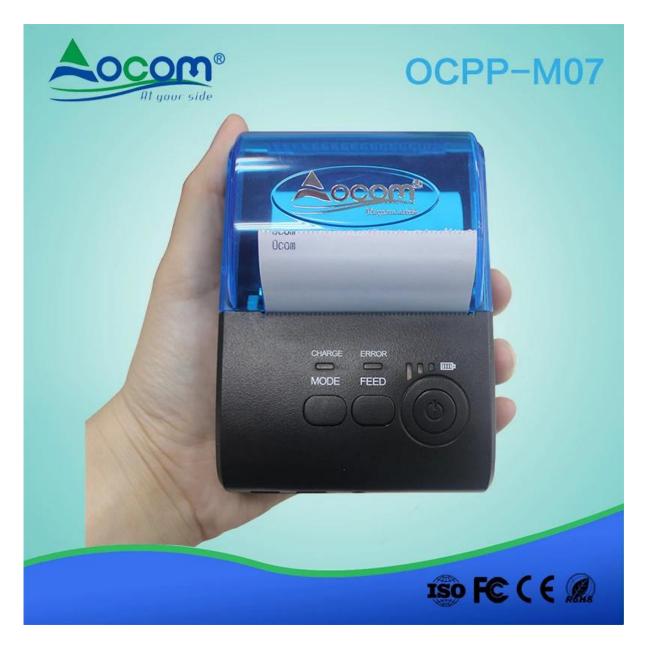

# **Mini Portable 58mm Bluetooth Thermal Printer**

(Model Number: OCPP- M07)

#### Features:

Mini size suitable for portable application;
Windows, Java, Linux, Android ,IOS operation system supported;
Bluetooth, USB and RS232 communication supported;
SDK for Android,IOS and WIN CE available;
1D, 2D barcode (QR code), and image printing supported;
Can change the printer name, password, baud rate online;
57\*50 paper warehouse
One printer can connected with up to 8 smart devices (7 Android,one Apple device) visa blue tooth;
Low powerconsumption and large capacity Lithium battery (1500mAh), 4~5 daysstandby;
Powered by rechargeablebattery, power adapter, or carcharger (specified models)
Higher print speed 90mm/sec;
100km thermal printer head life;