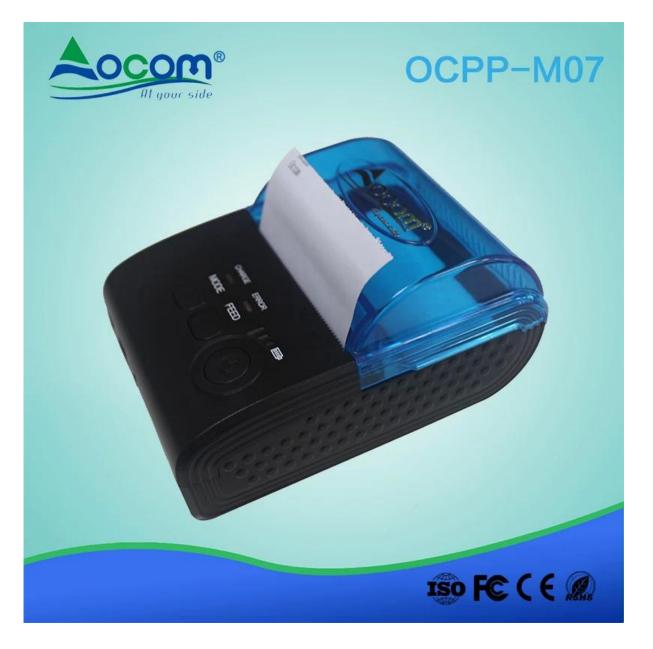

# **Mini Portable 58mm Bluetooth Thermal Printer**

(Model Number: OCPP- M07)

#### Features:

Mini size suitable for portable application;
Windows, Java, Linux, Android ,IOS operation system supported;
Bluetooth, USB and RS232 communication supported;
SDK for Android,IOS and WIN CE available;
1D, 2D barcode (QR code), and image printing supported;
Can change the printer name, password, baud rate online;
57\*50 paper warehouse
One printer can connected with up to 8 smart devices (7 Android,one Apple device) visa blue tooth;
Low powerconsumption and large capacity Lithium battery (1500mAh), 4~5 daysstandby;
Powered by rechargeablebattery, power adapter, or carcharger (specified models)
Higher print speed 90mm/sec;
100km thermal printer head life;