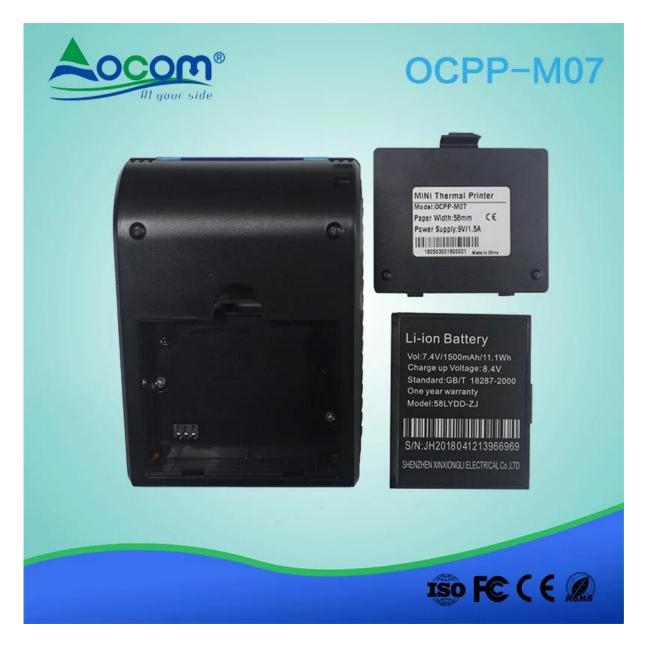

#### **Specification:**

| opeemeation               |                                                                                                        |
|---------------------------|--------------------------------------------------------------------------------------------------------|
| Overall Dimension (W×D×H) | 105×75×45mm                                                                                            |
| Weight                    | 134g                                                                                                   |
| Color                     | Black                                                                                                  |
| Print method              | Thermal line printing                                                                                  |
| Print commands            | ESC/POS compatible command set                                                                         |
| Effective print width     | 48mm                                                                                                   |
| Print speed               | Up to 90mm/sec                                                                                         |
| Resolution                | 8 dots/mm(203dpi)                                                                                      |
| Print font                | 12x24/ 24x24                                                                                           |
| Column capacity           | 32 columns/ 16columns                                                                                  |
| Character size            | 1.5 x 3.0 mm(W x H)/ 3.0x3.0mm(WxH)                                                                    |
| Paper dimensions          | 58.0±0.1mm x diameter 40.0mm                                                                           |
| Paper thickness           | 0.06 to 0.08mm                                                                                         |
| Character set             | Alphanumeric/ Chinese Kanji                                                                            |
| Interface                 | USB, RS-232 Bluetooth (optional)                                                                       |
| Flash                     | 256КВ                                                                                                  |
| Power Adapter             | 9V DC/2A                                                                                               |
| Battery Power             | 7.4V DC/ 1500mAh; battery can stay by for 4-5 days, when it is full power, it can print 120-150m paper |
| Other features            | Paper detection, manual shut down                                                                      |
| Working conditions        | Temperature:-10~50 degC, Humidity:10%[]90%                                                             |
| Storage conditions        | Temperature:-20~70 degC, Humidity:5%[]95%                                                              |
|                           |                                                                                                        |