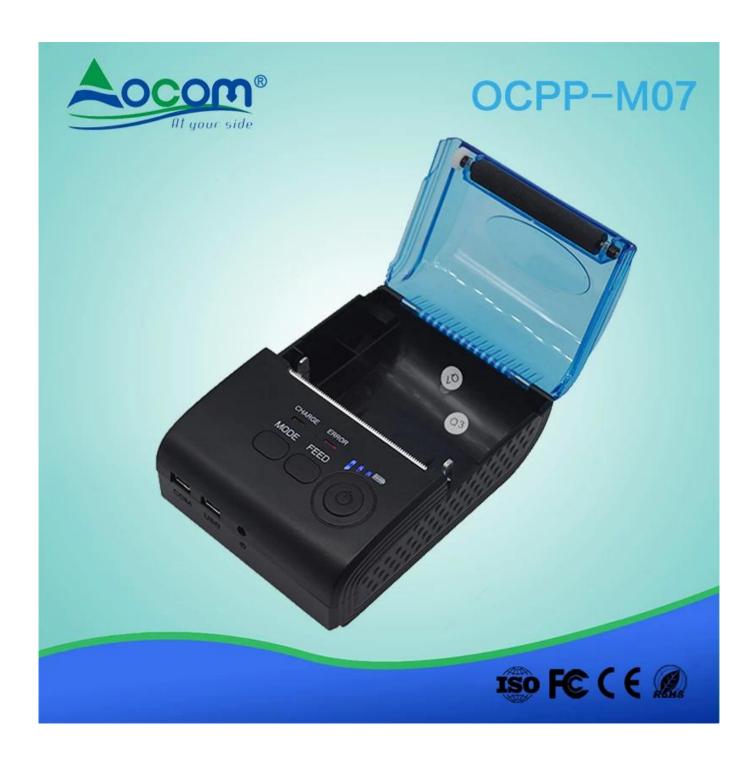

## OCPP-M07

Power adaptor for option:

Application Area:

Compared to the traditional thermal receipt printer, mini printer has smaller body, more reliable capability, more steady printing and portable advantages. The Mini printer can work on a lot of locations, such as the TAXI bill printing, administrative fees receipt printing, post receipt printing, restaurant ordering information printing, online payment information printing, etc. With the rapid popularity of smart-mobile, tablet and so on, Mini printer will be more widely used in the near future.