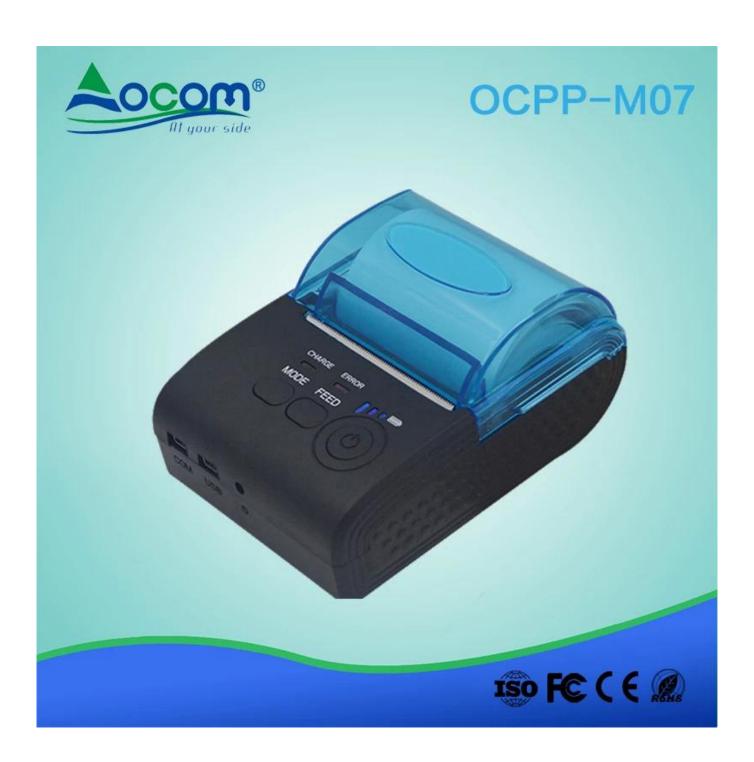

### 2 inch or 58mm portable bluetooth thermal printer

(Model Number: OCPP- M07)

## OCPP-M07