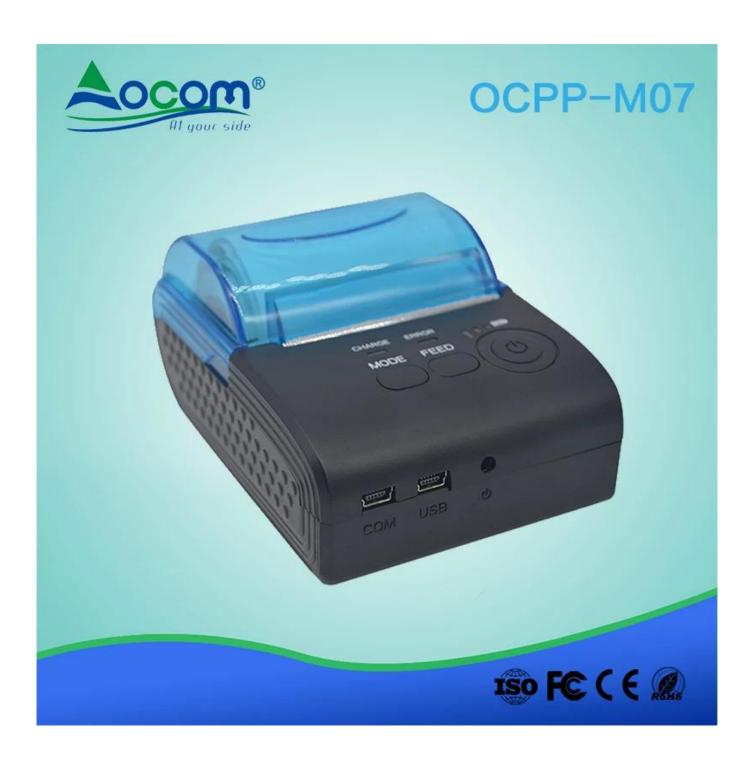

Ordering<br>information   | OCPP-M07-BB    | Android, USB+COM+Bluetooth, Battery.                                                                   |
|                           | OCPP-M07-BB-AI | Android+IOS, USB+COM+Bluetooth, Battery.                                                               |
|                           | OCPP-M07-B     | Android, USB+COM+Bluetooth, without Battery;                                                           |
|                           | OCPP-M07-U     | Mini printer, Android, USB+COM, without Battery.                                                       |
|                           | OCPP-M07-BB-AA | Android+IOS, USB+COM+Bluetooth, Battery, 7 android +1 apple devices supported                          |





## OCPP-M07







## OCPP-M07













Power adaptor for option:



Application Area:

Compared to the traditional thermal receipt printer, mini printer has smaller body, more reliable capability, more steady printing and portable advantages. The Mini printer can work on a lot of locations, such as the TAXI bill printing, administrative fees receipt printing, post receipt printing, restaurant ordering information printing, online payment information printing, etc. With the rapid popularity of smart-mobile, tablet and so on, Mini printer will be more widely used in the near future.



**Key words:** thermal printer, bluetooth printer, mini printer, portable printer, pos printer, mobile printer, receipt printer, wireless printer, ticket printer, bill printer, qr code printer, pocket printer, invoice printer, mini printer,