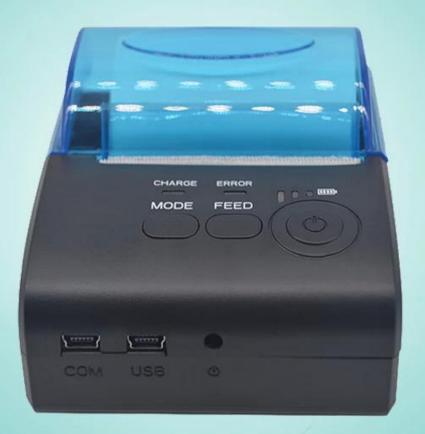

### 2 inch or 58mm portable bluetooth thermal printer

(Model Number: OCPP- M07)

#### Features:

Mini size suitable for portable application;

Windows, Java, Linux, Android ,IOS operation system supported;

Bluetooth, USB and RS232 communication supported;

SDK for Android, IOS and WIN CE available;

1D, 2D barcode (QR code), and image printing supported;

Can change the printer name, password, baud rate online;

57\*50 paper warehouse

One printer can connected with up to 8 smart devices (7 Android, one Apple device) visa blue tooth;

Low power consumption and large capacity Lithium battery (1500mAh), 4~5 days standby;

# Powered by rechargeable battery, power adapter, or car charger (specified models)

Higher print speed 90mm/sec;

100km thermal printer head life;

Multiple languages supported;

### ESC/POS command set compatible;