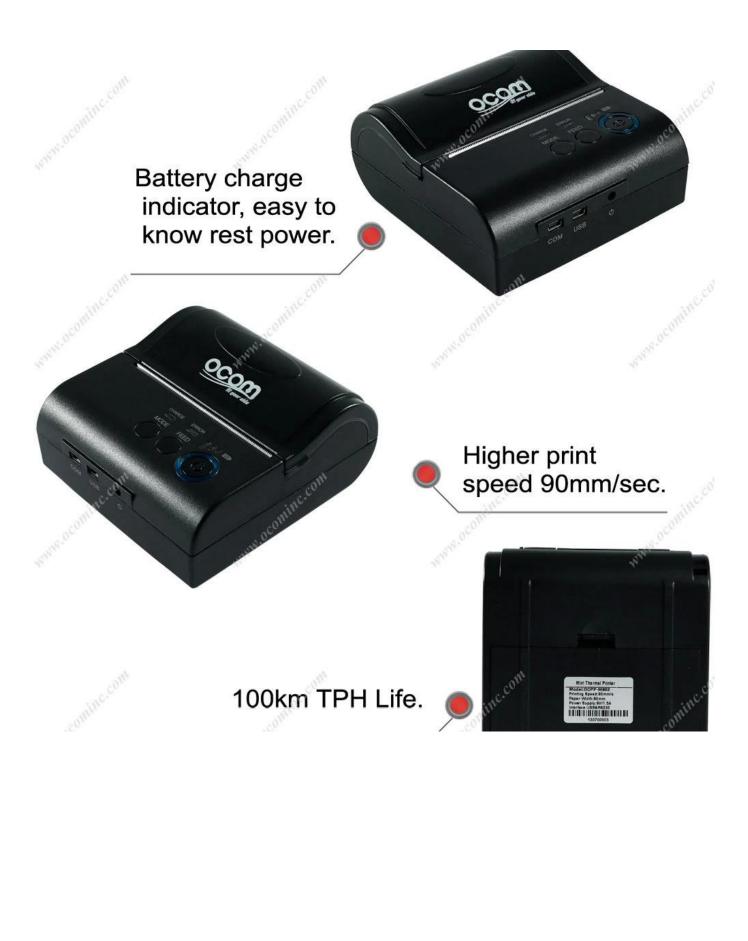

### Features:

- 1. Support Windows, Java, Android or IOS.
- 2.WIFI, USB and RS232 communication for option.
- 3.Battery charge indicator, easy to know rest power.
- 4. Higher print speed 90mm/sec.
- 5.100km TPH Life.
- 6.Low power consumption and large capacity Lithium battery.