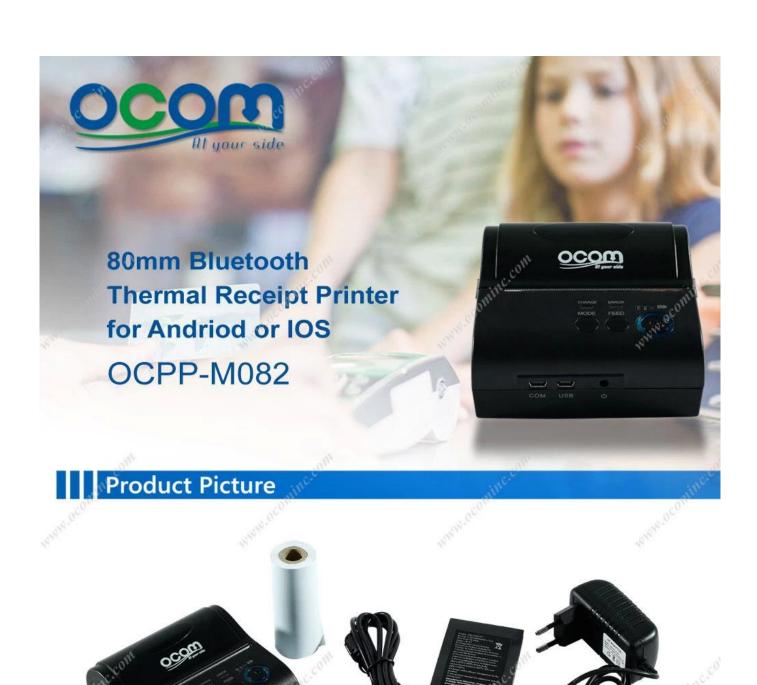

## OCPP-M082:3 inch mini WiFi thermal receipt printer

(Model:OCPP-M082)

### Features:

- 1. Support Windows, Java, Android or IOS.
- 2.WIFI, USB and RS232 communication for option.
- 3.Battery charge indicator, easy to know rest power.
- 4. Higher print speed 90mm/sec.
- 5.100km TPH Life.
- 6.Low power consumption and large capacity Lithium battery.

# Simple but not easy

Support Windows, Android, or iPhone OS;

Bluetooth, USB and RS232 communication.

Bus/Taxi receipt, Traffic Citation, Logistics, Transportation, Warehouse management, Delivery, Illegal Parking Ticket, Drugstore, Food delivery, restaurant, Price Tag, Retail/Farm