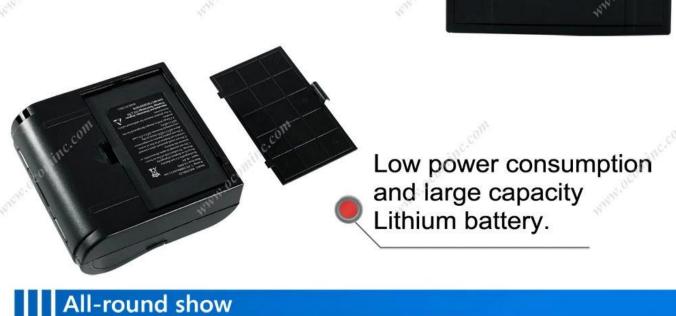

### Features:

- 1. Support Windows, Java, Android or IOS.
- 2.WIFI, USB and RS232 communication for option.
- 3.Battery charge indicator, easy to know rest power.
- 4. Higher print speed 90mm/sec.
- 5.100km TPH Life.
- 6.Low power consumption and large capacity Lithium battery.