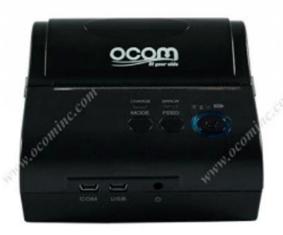

## OCPP-M082:3 inch mini WiFi thermal receipt printer

(Model:OCPP-M082)

### Specification:

| Overall Dimension (W×D×H) | 98×103×45mm                                                                                           |
|---------------------------|-------------------------------------------------------------------------------------------------------|
| Weight                    | 280g                                                                                                  |
| Color                     | Black                                                                                                 |
| Effective print width     | 72mm                                                                                                  |
| Print method              | Thermal line printing                                                                                 |
| Print commands            | ESC/POS compatible command set                                                                        |
| Print speed               | Up to 90mm/sec                                                                                        |
| Resolution                | 8 dots/mm(203dpi)                                                                                     |
| Print font                | 12x24/ 24x24                                                                                          |
| Column capacity           | 32 columns/ 16columns                                                                                 |
| Character size            | 1.5 x 3.0 mm(W x H)/ 3.0x3.0mm(WxH)                                                                   |
| Paper dimensions          | 80.0±0.1mm x diameter 30.0mm                                                                          |
| Paper thickness           | 0.06 to 0.08mm                                                                                        |
| Character set             | Alphanumeric/ Chinese Kanji                                                                           |
| Interface                 | USB, RS-232, WIFI (optional)                                                                          |
| Data buffer               | Up to 5K bytes                                                                                        |
| Power Adapter             | 9V DC/2A                                                                                              |
| Battery Power             | 7.4V DC/ 2000mA; battery can stay by for 4-5 days, when it is full power, it can print 120-150m paper |
| Other features            | Paper detection, power detection, Manual shut down                                                    |
| Working conditions        | Temperature:-10°C∏50°C,Humidity:10%∏90%                                                               |
| Storage conditions        | Temperature:-20°C∏70°C,Humidity:5%∏95%                                                                |
| Device name               | Can be customized, letter and digital for option, at max 30 ASCII characters.                         |
| Password                  | Enter default pairing code "1234", it can be customized. At max 6 digitals.                           |
| Power plug dimension      | 3.5*1.1mm                                                                                             |
| Details show              |                                                                                                       |
| X<br>X<br>X               |                                                                                                       |

| Overall Dimension (W×D×H) | 98×103×45mm                                                                                           |
|---------------------------|-------------------------------------------------------------------------------------------------------|
| Weight                    | 280g                                                                                                  |
| Color                     | Black                                                                                                 |
| Effective print width     | 72mm com                                                                                              |
| Print method              | Thermal line printing                                                                                 |
| Print commands            | ESC/POS/STAR compatible command set                                                                   |
| Print speed               | Up to 90mm/sec                                                                                        |
| Resolution                | 8 dots/mm(203dpi)                                                                                     |
| Print font                | 12x24/ 24x24                                                                                          |
| Column capacity           | 48 columns/24 columns                                                                                 |
| Character size            | 1.5 x 3.0 mm(W x H)/ 3.0x3.0mm( W x H)                                                                |
| Paper dimensions          | 80.0±0.1mm x diameter 30.0mm                                                                          |
| Paper thickness           | 0.06 to 0.08mm                                                                                        |
| Character set             | Alphanumeric/ Chinese Kanji ASCII Font A:12×24 Font B: 9x17 Korean code page 949                      |
| Communication Interface   | USB/RS-232, Bluetooth                                                                                 |
| Flash                     | 256KB                                                                                                 |
| Power Adapter             | 9V DC/1.5A                                                                                            |
| Battery Power             | 7.4V DC/ 2000mA; battery can stay by for 4-5 days, when it is full power, it can print 120-150m paper |
| Other features            | Paper detection, power detection, Manual shut down                                                    |