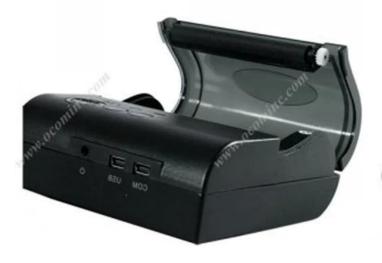

|
| Device name               | Can be customized, letter and digital for option, at max 30 ASCII characters.                         |
| Password                  | Enter default pairing code "1234", it can be customized. At max 6 digitals.                           |
| Power plug dimension      | 3.5*1.1mm                                                                                             |
| Details show              |                                                                                                       |
| X<br>X<br>X               |                                                                                                       |





# Features

# Simple but not easy

Support Windows, Android, or iPhone OS;





Bluetooth, USB and RS232 communication.









Bus/Taxi receipt, Traffic Citation, Logistics, Transportation, Warehouse management, Delivery, Illegal Parking Ticket, Drugstore, Food delivery, restaurant, Price Tag, Retail/Farm











| Overall Dimension (W×D×H) | 98×103×45mm                                                                                           |
|---------------------------|-------------------------------------------------------------------------------------------------------|
| Weight                    | 280g                                                                                                  |
| Color                     | Black                                                                                                 |
| Effective print widt