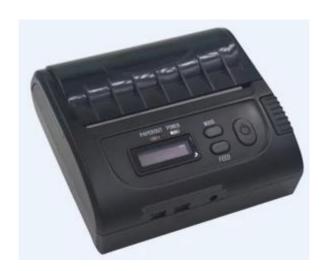

### 80MM Bluetooth/wifi Thermal Printer

(Model Number: OCPP- M083)

### Features:

Support Windows, Java, Android, IOS (optional) system

Interface: USB+RS232 + Bluetooth(Options), or USB+RS232+WIFI;

USB and DC charging;

OLED display the printing status;

Support 2D,1D barcode printing

One printer can connect to Multi smart devices(upto 7 android devices+1 ios device) (Optional)

Printer name and password can be change online

Free SDK for Android and Win CE. IOS

2000mAh large capacity Lithium battery

Special battery indicator to monitor power status

Cutter: manual cutter

Printing Speed: upto 90mm/sec

MCBF(life): 100km

### **Specification:**

| Model                 | OCPP-M083                                                                                             |
|-----------------------|-------------------------------------------------------------------------------------------------------|
| Weight                | 256g                                                                                                  |
| Color                 | Black                                                                                                 |
| Effective print width | 72mm                                                                                                  |
| Print method          | Thermal line printing                                                                                 |
| Print commands        | ESC/POS compatible command set                                                                        |
| Print speed           | Up to 90mm/sec                                                                                        |
| Resolution            | 8 dots/mm(203dpi)                                                                                     |
| Print font            | 12x24/ 24x24dots                                                                                      |
| Column capacity       | 32 columns/ 16columns                                                                                 |
| Character size        | 1.5 x 3.0 mm(W x H)/ 3.0x3.0mm(WxH)                                                                   |
| Paper dimensions      | 80.0±0.1mm x diameter 30.0mm                                                                          |
| Paper thickness       | 0.06 to 0.08mm                                                                                        |
| Character set         | Alphanumeric/ Chinese Kanji                                                                           |
| Interface             | USB, RS-232, Bluetooth,wifi (optional)                                                                |
| Data buffer           | Up to 5K bytes                                                                                        |
| Power Adapter         | 9V DC/2A                                                                                              |
| Battery Power         | 7.4V DC/ 2000mA; battery can stay by for 4-5 days, when it is full power, it can print 120-150m paper |
| Other features        | Paper detection, power detection, Manual shut down                                                    |
| Working conditions    | Temperature:-10°C□50°C,Humidity:10%□90%                                                               |
| Storage conditions    | Temperature:-20°C∏70°C,Humidity:5%∏95%                                                                |
| Device name           | Can be customized, letter and digital for option, at max 30 ASCII characters.                         |
| Password              | Enter default pairing code "1234", it can be customized. At max 6 digitals.                           |
| Power plug dimension  | 3.5*1.1mm                                                                                             |