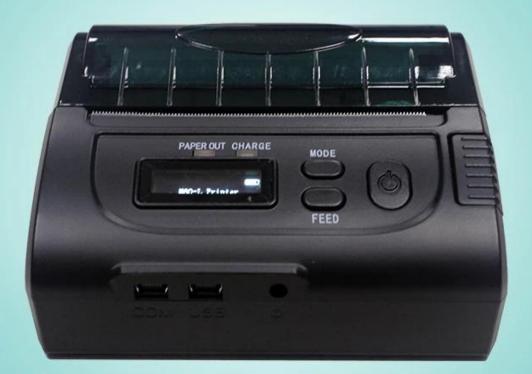

### 80MM Bluetooth/wifi Thermal Printer

(Model Number: OCPP- M083)

### Features:

Support Windows, Java, Android, IOS (optional) system

Interface: USB+RS232 + Bluetooth(Options), or USB+RS232+WIFI;

USB and DC charging;

OLED display the printing status;

Support 2D,1D barcode printing

One printer can connect to Multi smart devices(upto 7 android devices+1 ios device) (Optional)

Printer name and password can be change online

Free SDK for Android and Win CE. IOS

2000mAh large capacity Lithium battery

Special battery indicator to monitor power status

Cutter: manual cutter

Printing Speed: upto 90mm/sec

MCBF(life): 100km

### **Specification:**

| Model                 | OCPP-M083                                                                                             |
|-----------------------|-------------------------------------------------------------------------------------------------------|
| Weight                | 256g                                                                                                  |
| Color                 | Black                                                                                                 |
| Effective print width | 72mm                                                                                                  |
| Print method          | Thermal line printing                                                                                 |
| Print commands        | ESC/POS compatible command set                                                                        |
| Print speed           | Up to 90mm/sec                                                                                        |
| Resolution            | 8 dots/mm(203dpi)                                                                                     |
| Print font            | 12x24/ 24x24dots                                                                                      |
| Column capacity       | 32 columns/ 16columns                                                                                 |
| Character size        | 1.5 x 3.0 mm(W x H)/ 3.0x3.0mm(WxH)                                                                   |
| Paper dimensions      | 80.0±0.1mm x diameter 30.0mm                                                                          |
| Paper thickness       | 0.06 to 0.08mm                                                                                        |
| Character set         | Alphanumeric/ Chinese Kanji                                                                           |
| Interface             | USB, RS-232, Bluetooth,wifi (optional)                                                                |
| Data buffer           | Up to 5K bytes                                                                                        |
| Power Adapter         | 9V DC/2A                                                                                              |
| Battery Power         | 7.4V DC/ 2000mA; battery can stay by for 4-5 days, when it is full power, it can print 120-150m paper |
| Other features        | Paper detection, power detection, Manual shut down                                                    |
| Working conditions    | Temperature:-10°C□50°C,Humidity:10%□90%                                                               |
| Storage conditions    | Temperature:-20°C∏70°C,Humidity:5%∏95%                                                                |
| Device name           | Can be customized, letter and digital for option, at max 30 ASCII characters.                         |
| Password              | Enter default pairing code "1234", it can be customized. At max 6 digitals.                           |
| Power plug dimension  | 3.5*1.1mm                                                                                             |