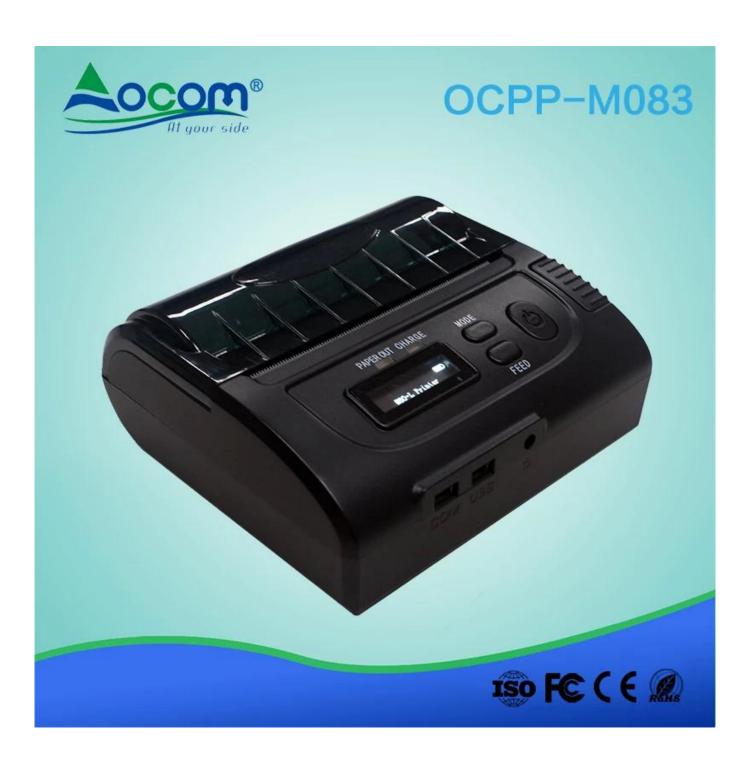

### 80MM Bluetooth/wifi Thermal Printer

(Model Number: OCPP- M083)

### Features:

Support Windows, Java, Android, IOS (optional) system

Interface: USB+RS232 + Bluetooth(Options), or USB+RS232+WIFI;

USB and DC charging;

OLED display the printing status;

Support 2D,1D barcode printing

One printer can connect to Multi smart devices(upto 7 android devices+1 ios device) (Optional)

Printer name and password can be change online

Free SDK for Android and Win CE. IOS

2000mAh large capacity Lithium battery

Special battery indicator to monitor power status

Cutter: manual cutter

Printing Speed: upto 90mm/sec

MCBF(life): 100km

### **Specification:**

| Model                 | OCPP-M083                                                                                             |
|-----------------------|-------------------------------------------------------------------------------------------------------|
| Weight                | 256g                                                                                                  |
| Color                 | Black                                                                                                 |
| Effective print width | 72mm                                                                                                  |
| Print method          | Thermal line printing                                                                                 |
| Print commands        | ESC/POS compatible command set                                                                        |
| Print speed           | Up to 90mm/sec                                                                                        |
| Resolution            | 8 dots/mm(203dpi)                                                                                     |
| Print font            | 12x24/ 24x24dots                                                                                      |
| Column capacity       | 32 columns/ 16columns                                                                                 |
| Character size        | 1.5 x 3.0 mm(W x H)/ 3.0x3.0mm(WxH)                                                                   |
| Paper dimensions      | 80.0±0.1mm x diameter 30.0mm                                                                          |
| Paper thickness       | 0.06 to 0.08mm                                                                                        |
| Character set         | Alphanumeric/ Chinese Kanji                                                                           |
| Interface             | USB, RS-232, Bluetooth,wifi (optional)                                                                |
| Data buffer           | Up to 5K bytes                                                                                        |
| Power Adapter         | 9V DC/2A                                                                                              |
| Battery Power         | 7.4V DC/ 2000mA; battery can stay by for 4-5 days, when it is full power, it can print 120-150m paper |
| Other features        | Paper detection, power detection, Manual shut down                                                    |
| Working conditions    | Temperature:-10°C□50°C,Humidity:10%□90%                                                               |
| Storage conditions    | Temperature:-20°C∏70°C,Humidity:5%∏95%                                                                |
| Device name           | Can be customized, letter and digital for option, at max 30 ASCII characters.                         |
| Password              | Enter default pairing code "1234", it can be customized. At max 6 digitals.                           |
| Power plug dimension  | 3.5*1.1mm                                                                                             |