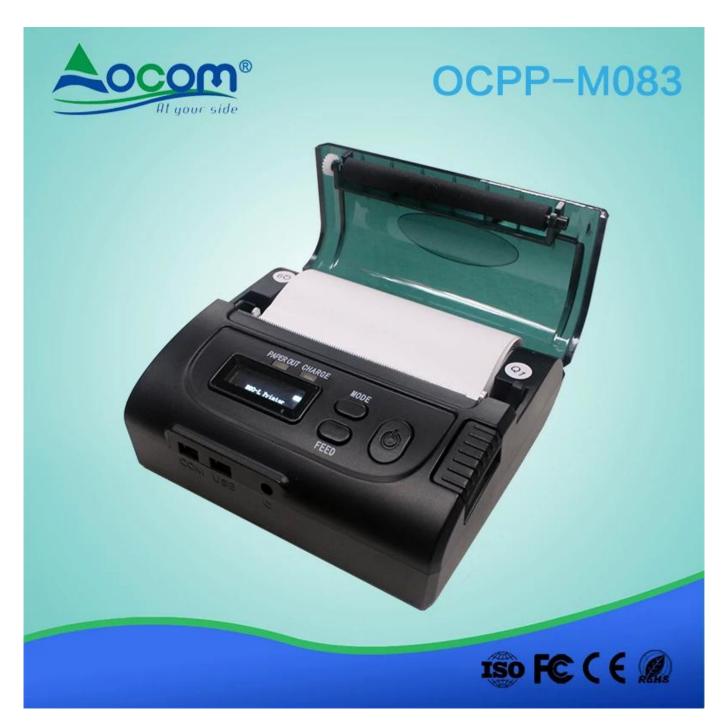

### 80MM Bluetooth/wifi Thermal Printer

(Model Number: OCPP- M083)

### Features:

Support Windows, Java, Android, IOS (optional) system

Interface: USB+RS232 + Bluetooth(Options), or USB+RS232+WIFI;

USB and DC charging;

OLED display the printing status;

Support 2D,1D barcode printing

One printer can connect to Multi smart devices(upto 7 android devices+1 ios device) (Optional)

Printer name and password can be change online

Free SDK for Android and Win CE. IOS

2000mAh large capacity Lithium battery

Special battery indicator to monitor power status

Cutter: manual cutter

Printing Speed: upto 90mm/sec

MCBF(life): 100km

### **Specification:**

| Model                 | OCPP-M083                                                                                             |
|-----------------------|-------------------------------------------------------------------------------------------------------|
| Weight                | 256g                                                                                                  |
| Color                 | Black                                                                                                 |
| Effective print width | 72mm                                                                                                  |
| Print method          | Thermal line printing                                                                                 |
| Print commands        | ESC/POS compatible command set                                                                        |
| Print speed           | Up to 90mm/sec                                                                                        |
| Resolution            | 8 dots/mm(203dpi)                                                                                     |
| Print font            | 12x24/ 24x24dots                                                                                      |
| Column capacity       | 32 columns/ 16columns                                                                                 |
| Character size        | 1.5 x 3.0 mm(W x H)/ 3.0x3.0mm(WxH)                                                                   |
| Paper dimensions      | 80.0±0.1mm x diameter 30.0mm                                                                          |
| Paper thickness       | 0.06 to 0.08mm                                                                                        |
| Character set         | Alphanumeric/ Chinese Kanji                                                                           |
| Interface             | USB, RS-232, Bluetooth,wifi (optional)                                                                |
| Data buffer           | Up to 5K bytes                                                                                        |
| Power Adapter         | 9V DC/2A                                                                                              |
| Battery Power         | 7.4V DC/ 2000mA; battery can stay by for 4-5 days, when it is full power, it can print 120-150m paper |
| Other features        | Paper detection, power detection, Manual shut down                                                    |
| Working conditions    | Temperature:-10°C□50°C,Humidity:10%□90%                                                               |
| Storage conditions    | Temperature:-20°C∏70°C,Humidity:5%∏95%                                                                |
| Device name           | Can be customized, letter and digital for option, at max 30 ASCII characters.                         |
| Password              | Enter default pairing code "1234", it can be customized. At max 6 digitals.                           |
| Power plug dimension  | 3.5*1.1mm                                                                                             |