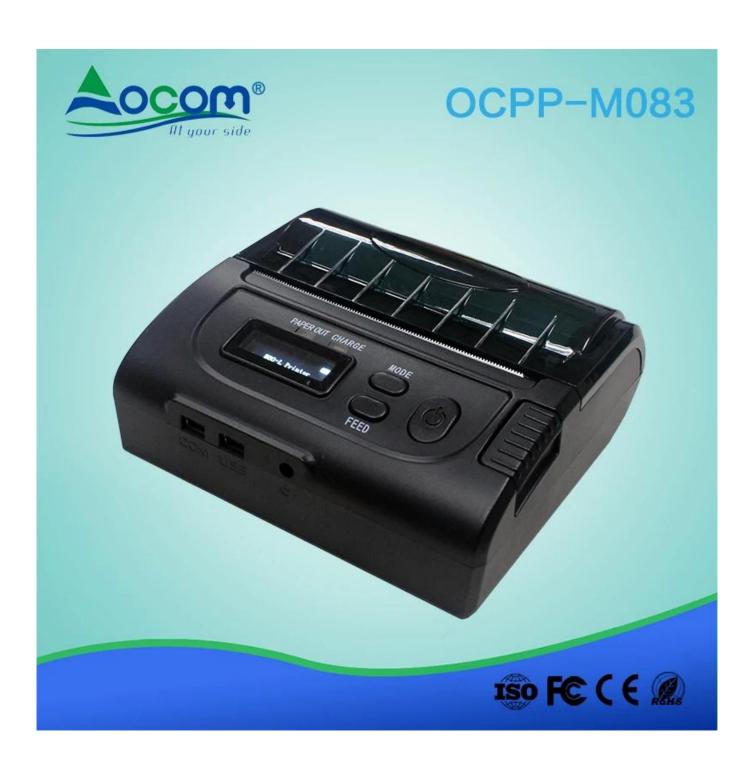

### 80MM Bluetooth/wifi Thermal Printer

(Model Number: OCPP- M083)

### Features:

Support Windows, Java, Android, IOS (optional) system

Interface: USB+RS232 + Bluetooth(Options), or USB+RS232+WIFI;

USB and DC charging;

OLED display the printing status;

Support 2D,1D barcode printing

One printer can connect to Multi smart devices(upto 7 android devices+1 ios device) (Optional)

Printer name and password can be change online

Free SDK for Android and Win CE. IOS

2000mAh large capacity Lithium battery

Special battery indicator to monitor power status

Cutter: manual cutter

Printing Speed: upto 90mm/sec

MCBF(life): 100km

### **Specification:**

| Model                 | OCPP-M083                                                                                             |
|-----------------------|-------------------------------------------------------------------------------------------------------|
| Weight                | 256g                                                                                                  |
| Color                 | Black                                                                                                 |
| Effective print width | 72mm                                                                                                  |
| Print method          | Thermal line printing                                                                                 |
| Print commands        | ESC/POS compatible command set                                                                        |
| Print speed           | Up to 90mm/sec                                                                                        |
| Resolution            | 8 dots/mm(203dpi)                                                                                     |
| Print font            | 12x24/ 24x24dots                                                                                      |
| Column capacity       | 32 columns/ 16columns                                                                                 |
| Character size        | 1.5 x 3.0 mm(W x H)/ 3.0x3.0mm(WxH)                                                                   |
| Paper dimensions      | 80.0±0.1mm x diameter 30.0mm                                                                          |
| Paper thickness       | 0.06 to 0.08mm                                                                                        |
| Character set         | Alphanumeric/ Chinese Kanji                                                                           |
| Interface             | USB, RS-232, Bluetooth,wifi (optional)                                                                |
| Data buffer           | Up to 5K bytes                                                                                        |
| Power Adapter         | 9V DC/2A                                                                                              |
| Battery Power         | 7.4V DC/ 2000mA; battery can stay by for 4-5 days, when it is full power, it can print 120-150m paper |
| Other features        | Paper detection, power detection, Manual shut down                                                    |
| Working conditions    | Temperature:-10°C□50°C,Humidity:10%□90%                                                               |
| Storage conditions    | Temperature:-20°C∏70°C,Humidity:5%∏95%                                                                |
| Device name           | Can be customized, letter and digital for option, at max 30 ASCII characters.                         |
| Password              | Enter default pairing code "1234", it can be customized. At max 6 digitals.                           |
| Power plug dimension  | 3.5*1.1mm                                                                                             |