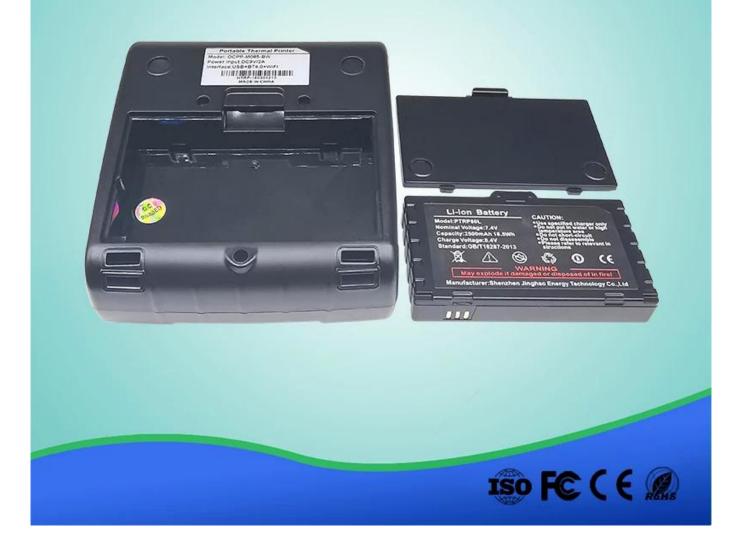

## 80mm Mini Portable Thermal Receipt Printer (M/N:OCPP-M085)

**Parameters:** 

| Item               |                                             |
|--------------------|---------------------------------------------|
|                    | Drinting Mathed                             |
|                    | Printing Method<br>Effective Printing Width |
|                    | Resolution                                  |
|                    |                                             |
|                    | Priting Speed Interface                     |
|                    |                                             |
|                    | Line spacing                                |
|                    | Line No.                                    |
| Print parameter    | Character                                   |
|                    | Character Size                              |
|                    | Extended character set                      |
|                    |                                             |
|                    | Bar code                                    |
| Dar cada charactar |                                             |
| Bar code character | Constitution and the st                     |
| Graphics printing  | Graphics printing                           |
|                    | Consumption                                 |
|                    | Dormancy                                    |
| Dection            | Sensor                                      |
| Indicator          | Power Display                               |
|                    | Charge Indicator                            |
|                    | Lack of paper                               |
|                    | Веер                                        |
| Paper              | Туре                                        |
|                    | Width                                       |
|                    | thickness                                   |
|                    | Diameter                                    |
|                    | Feed                                        |
| Print commands     | Commands                                    |
| Power              | Туре                                        |
|                    | Capacity                                    |
|                    | Charger                                     |
| Buffer             |                                             |
|                    | Input                                       |
|                    | NV Flash                                    |
| Physical features  | Weight                                      |
|                    | Dimension                                   |
| Environment        | Operating                                   |
| Poliobility        | Storage                                     |
| Reliability        | Print head life                             |
| Software           | Driver                                      |