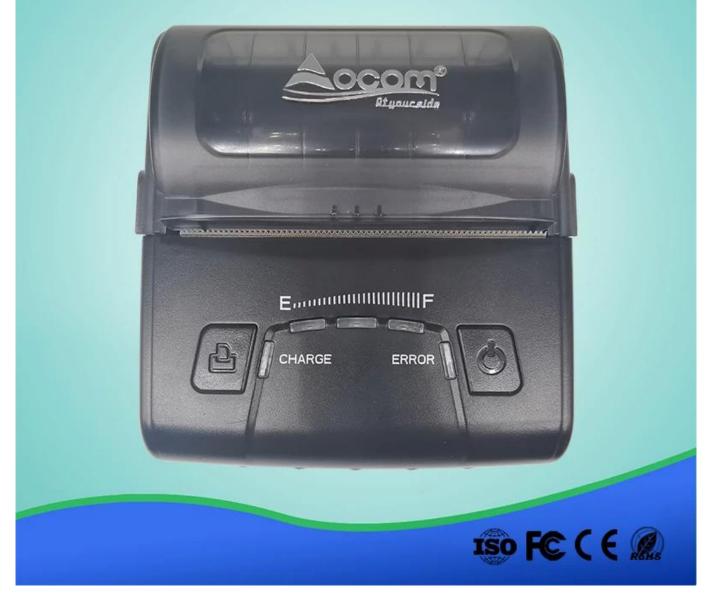

## 80mm Mini Portable Thermal Receipt Printer (M/N:OCPP-M085)

**Parameters:** 

| Item               |                                             |
|--------------------|---------------------------------------------|
|                    | Drinting Mathed                             |
|                    | Printing Method<br>Effective Printing Width |
|                    | Resolution                                  |
|                    |                                             |
|                    | Priting Speed Interface                     |
|                    |                                             |
|                    | Line spacing                                |
|                    | Line No.                                    |
| Print parameter    | Character                                   |
|                    | Character Size                              |
|                    | Extended character set                      |
|                    |                                             |
|                    | Bar code                                    |
| Dar cada charactar |                                             |
| Bar code character | Constitution and the st                     |
| Graphics printing  | Graphics printing                           |
|                    | Consumption                                 |
|                    | Dormancy                                    |
| Dection            | Sensor                                      |
| Indicator          | Power Display                               |
|                    | Charge Indicator                            |
|                    | Lack of paper                               |
|                    | Веер                                        |
| Paper              | Туре                                        |
|                    | Width                                       |
|                    | thickness                                   |
|                    | Diameter                                    |
|                    | Feed                                        |
| Print commands     | Commands                                    |
| Power              | Туре                                        |
|                    | Capacity                                    |
|                    | Charger                                     |
| Buffer             |                                             |
|                    | Input                                       |
|                    | NV Flash                                    |
| Physical features  | Weight                                      |
|                    | Dimension                                   |
| Environment        | Operating                                   |
| Poliobility        | Storage                                     |
| Reliability        | Print head life                             |
| Software           | Driver                                      |