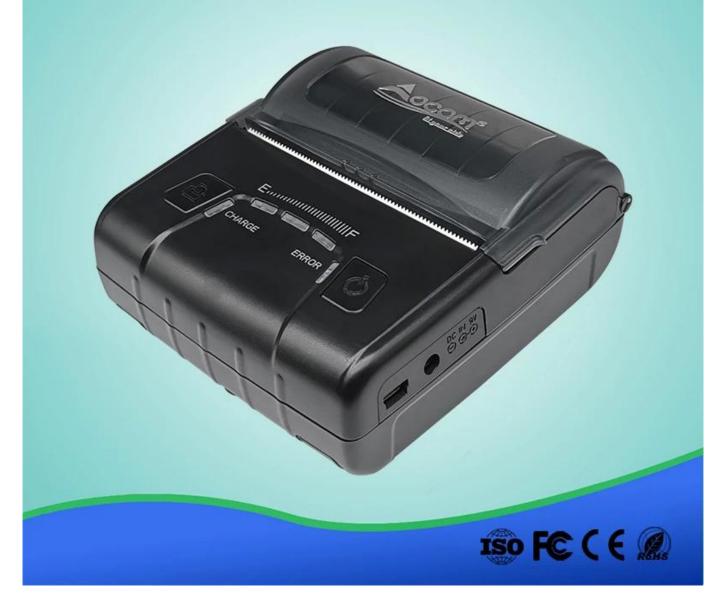

## 80mm Mini Portable Thermal Receipt Printer (M/N:OCPP-M085)

**Parameters:** 

| Item               |                                             |
|--------------------|---------------------------------------------|
|                    | Drinting Mathed                             |
|                    | Printing Method<br>Effective Printing Width |
|                    | Resolution                                  |
|                    |                                             |
|                    | Priting Speed Interface                     |
|                    |                                             |
|                    | Line spacing                                |
|                    | Line No.                                    |
| Print parameter    | Character                                   |
|                    | Character Size                              |
|                    | Extended character set                      |
|                    |                                             |
|                    | Bar code                                    |
| Dar cada charactar |                                             |
| Bar code character | Constitution and the st                     |
| Graphics printing  | Graphics printing                           |
|                    | Consumption                                 |
|                    | Dormancy                                    |
| Dection            | Sensor                                      |
| Indicator          | Power Display                               |
|                    | Charge Indicator                            |
|                    | Lack of paper                               |
|                    | Веер                                        |
| Paper              | Туре                                        |
|                    | Width                                       |
|                    | thickness                                   |
|                    | Diameter                                    |
|                    | Feed                                        |
| Print commands     | Commands                                    |
| Power              | Туре                                        |
|                    | Capacity                                    |
|                    | Charger                                     |
| Buffer             |                                             |
|                    | Input                                       |
|                    | NV Flash                                    |
| Physical features  | Weight                                      |
|                    | Dimension                                   |
| Environment        | Operating                                   |
| Poliobility        | Storage                                     |
| Reliability        | Print head life                             |
| Software           | Driver                                      |