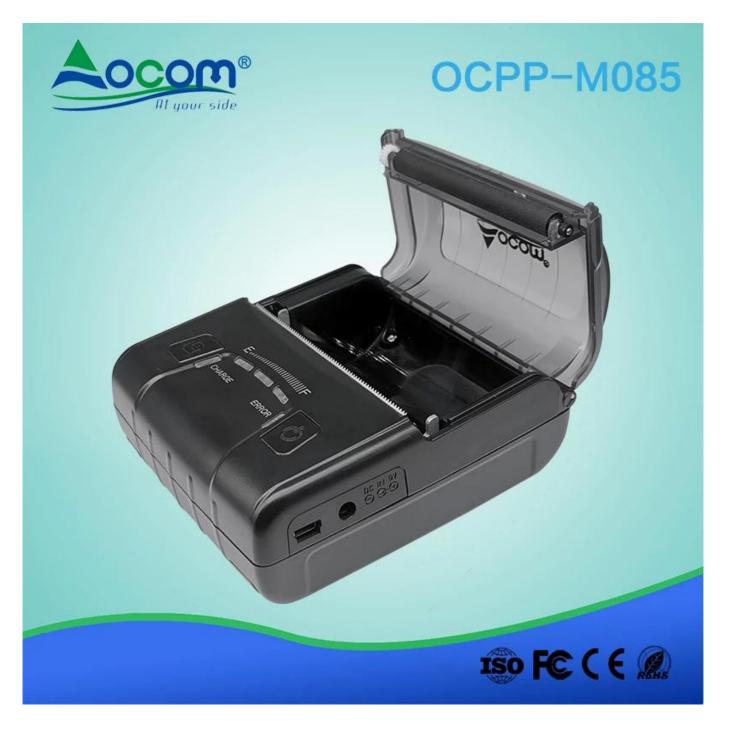

## 80mm Mini Portable Thermal Receipt Printer (M/N:OCPP-M085)

**Parameters:** 

| Item               |                                             |
|--------------------|---------------------------------------------|
|                    | Drinting Mathed                             |
|                    | Printing Method<br>Effective Printing Width |
|                    | Resolution                                  |
|                    |                                             |
|                    | Priting Speed Interface                     |
|                    |                                             |
|                    | Line spacing                                |
|                    | Line No.                                    |
| Print parameter    | Character                                   |
|                    | Character Size                              |
|                    | Extended character set                      |
|                    |                                             |
|                    | Bar code                                    |
| Dar cada charactar |                                             |
| Bar code character | Constitution and the st                     |
| Graphics printing  | Graphics printing                           |
|                    | Consumption                                 |
|                    | Dormancy                                    |
| Dection            | Sensor                                      |
| Indicator          | Power Display                               |
|                    | Charge Indicator                            |
|                    | Lack of paper                               |
|                    | Веер                                        |
| Paper              | Туре                                        |
|                    | Width                                       |
|                    | thickness                                   |
|                    | Diameter                                    |
|                    | Feed                                        |
| Print commands     | Commands                                    |
| Power              | Туре                                        |
|                    | Capacity                                    |
|                    | Charger                                     |
| Buffer             |                                             |
|                    | Input                                       |
|                    | NV Flash                                    |
| Physical features  | Weight                                      |
|                    | Dimension                                   |
| Environment        | Operating                                   |
| Poliobility        | Storage                                     |
| Reliability        | Print head life                             |
| Software           | Driver                                      |