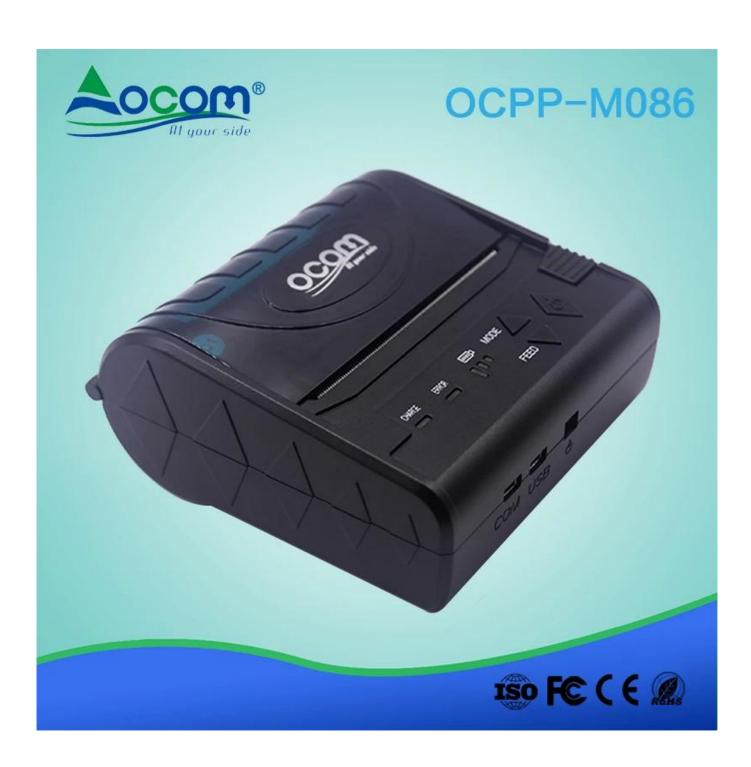

| Up to 5K bytes                                                                                        |
| Power Adapter             | 9V DC/2A                                                                                              |
| Battery Power             | 7.4V DC/ 2000mA; battery can stay by for 4-5 days, when it is full power, it can print 120-150m paper |
| Other features            | Paper detection, power detection, Manual shut down                                                    |
| Working conditions        | Temperature:-10°C~50°C,Humidity:10%~90%                                                               |
| Storage conditions        | Temperature:-20°C~70°C,Humidity:5%~95%                                                                |



## OCPP-M086











# OCPP-M086