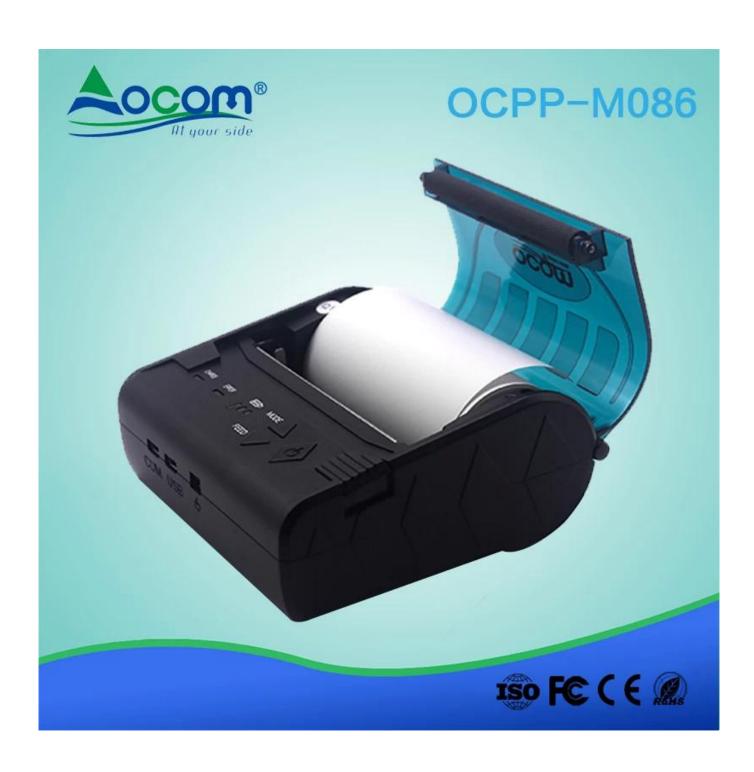

| Up to 5K bytes                                                                                        |
| Power Adapter             | 9V DC/2A                                                                                              |
| Battery Power             | 7.4V DC/ 2000mA; battery can stay by for 4-5 days, when it is full power, it can print 120-150m paper |
| Other features            | Paper detection, power detection, Manual shut down                                                    |
| Working conditions        | Temperature:-10°C~50°C,Humidity:10%~90%                                                               |
| Storage conditions        | Temperature:-20°C~70°C,Humidity:5%~95%                                                                |



## OCPP-M086











# OCPP-M086