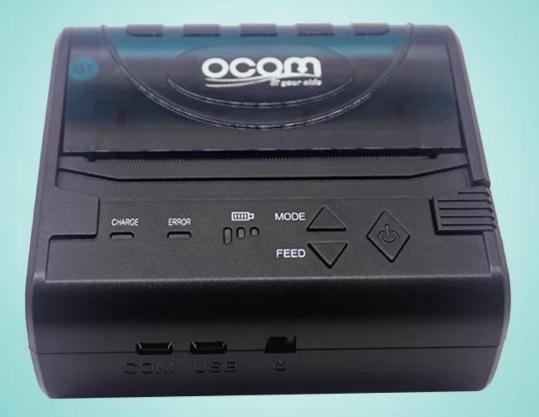

### 80MM Bluetooth/wifi Thermal Printer

(Model Number: OCPP- M086)

#### **Features:**

- n Support Windows, Java, Android and IOS.
- n Bluetooth, wifi, USB and RS232communication for option.
- n Battery charge indicator, easy to know rest power.
- n Higher print speed 90mm/sec.
- n 100km TPH Life.
- n Low power consumption and large capacity Lithium battery.

### **Specification:**

| •                         |                                                                                                       |
|---------------------------|-------------------------------------------------------------------------------------------------------|
| Overall Dimension (W×D×H) | 98×103×45mm                                                                                           |
| Weight                    | 280g                                                                                                  |
| Color                     | Black                                                                                                 |
| Effective print width     | 72mm                                                                                                  |
| Print method              | Thermal line printing                                                                                 |
| Print commands            | ESC/POS compatible command set                                                                        |
| Print speed               | Up to 90mm/sec                                                                                        |
| Resolution                | 8 dots/mm(203dpi)                                                                                     |
| Print font                | 12x24/ 24x24                                                                                          |
| Column capacity           | 48 columns/ 24columns                                                                                 |
| Character size            | 1.5 x 3.0 mm(W x H)/ 3.0x3.0mm(WxH)                                                                   |
| Paper dimensions          | 80.0±0.1mm x diameter 40.0mm                                                                          |
| Paper thickness           | 0.06 to 0.08mm                                                                                        |
| Character set             | Alphanumeric/ Chinese Kanji                                                                           |
| Interface                 | USB, RS-232, Bluetooth,wifi (optional)                                                                |
| Data buffer               | Up to 5K bytes                                                                                        |
| Power Adapter             | 9V DC/2A                                                                                              |
| Battery Power             | 7.4V DC/ 2000mA; battery can stay by for 4-5 days, when it is full power, it can print 120-150m paper |
| Other features            | Paper detection, power detection, Manual shut down                                                    |
| Working conditions        | Temperature:-10°C~50°C,Humidity:10%~90%                                                               |
| Storage conditions        | Temperature:-20°C~70°C,Humidity:5%~95%                                                                |