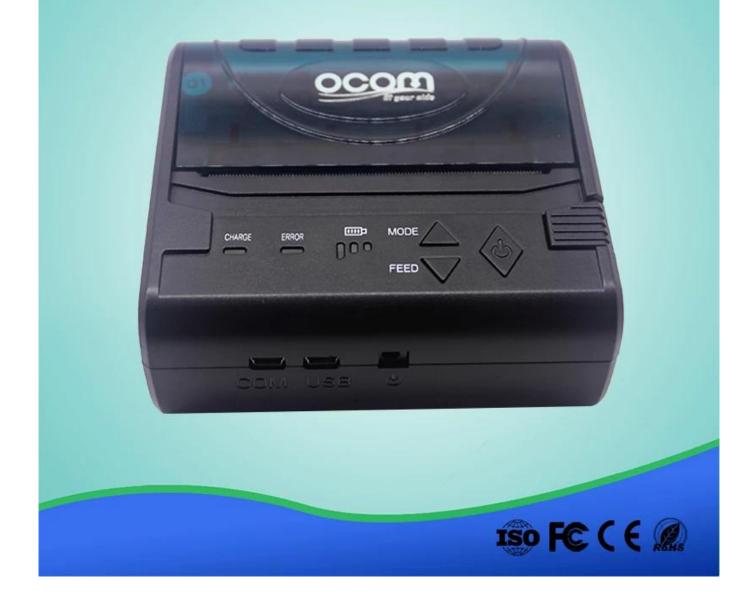

#### Features:

Support Windows, Java, Android and IOS .

Bluetooth, wifi, USB and RS232 communication for option.

Battery charge indicator, easy to know rest power.

Higher print speed 90mm/sec.

100km TPH Life.

# OCPP-M086

Power plug for options

Application