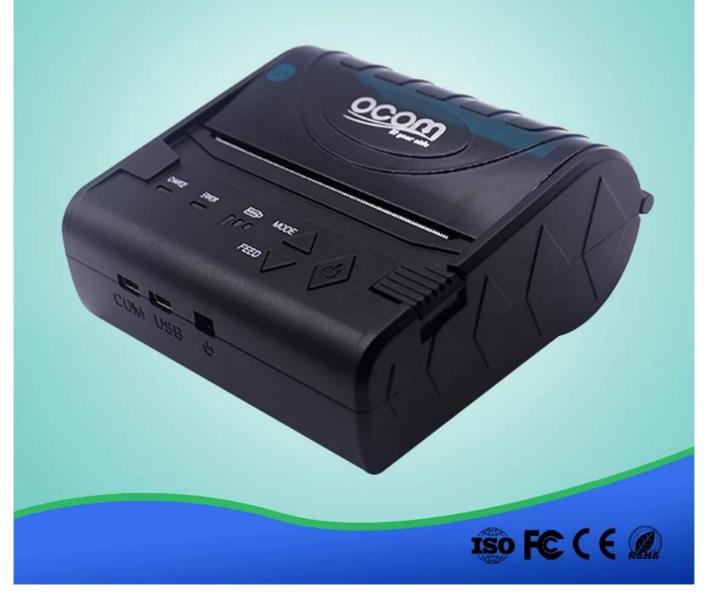

#### Features:

Support Windows, Java, Android and IOS .

Bluetooth, wifi, USB and RS232 communication for option.

Battery charge indicator, easy to know rest power.

Higher print speed 90mm/sec.

100km TPH Life.

# OCPP-M086

Power plug for options

Application