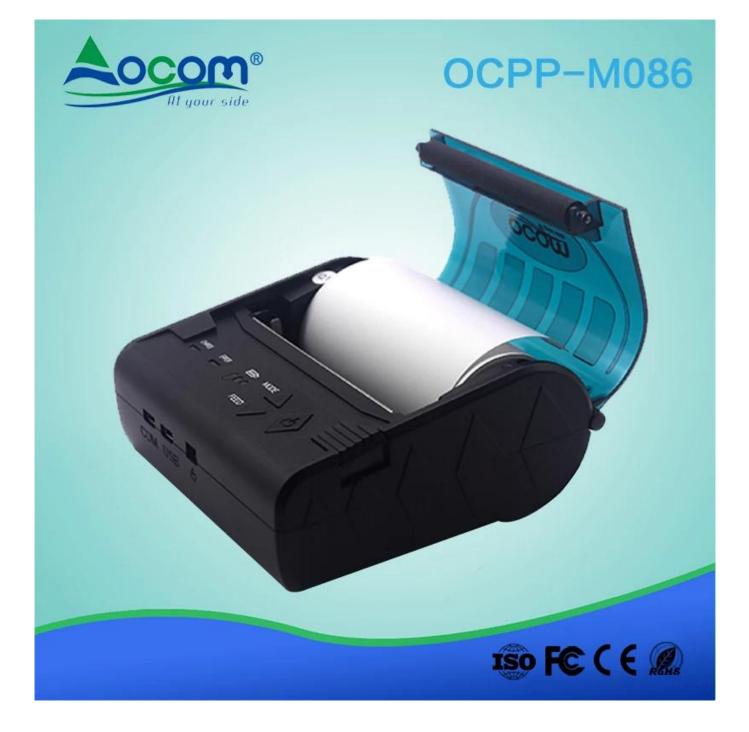

| Power Adapter      | 9V DC/2A                                                                                                    |
|--------------------|-------------------------------------------------------------------------------------------------------------|
| Battery Power      | 7.4V DC/ 2000mA; battery can stay by for<br>4-5 days, when it is full power, it can print<br>120-150m paper |
| Other features     | Paper detection, power detection, Manual shut down                                                          |
| Working conditions | Temperature:-10°C[]50°C,Humidity:10%[]90<br>%                                                               |
| Storage conditions | Temperature:-20°C[]70°C,Humidity:5%[]95%                                                                    |











# OCPP-M086









Power plug for options



Application

## Application scenario



Clothing label

Warehouse management



Jewelry label