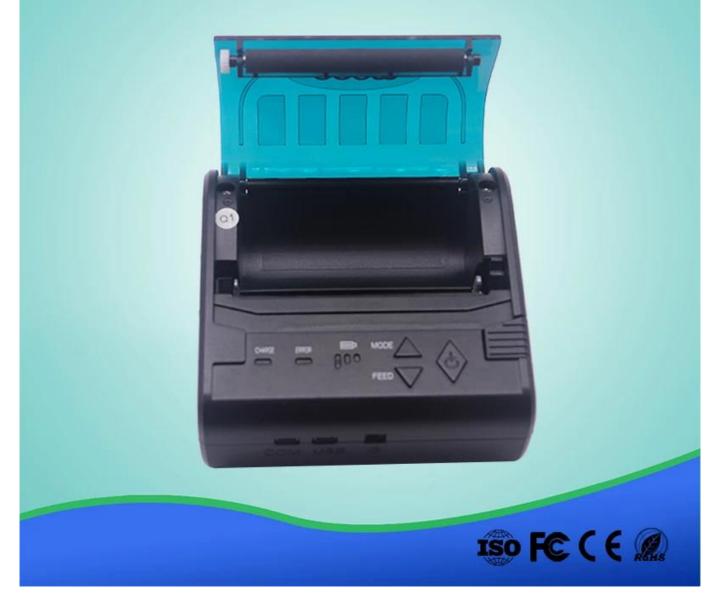

### **OCPP-M086 80mm Portable Wireless Mini Thermal Receipt Printer**

#### Features:

Support Windows, Java, Android and IOS .

Bluetooth, wifi, USB and RS232 communication for option.

Battery charge indicator, easy to know rest power.

Higher print speed 90mm/sec.

100km TPH Life.

Low power consumption and large capacity Lithium battery.

#### **Specification:**

| Overall Dimension (W×D×H) | 98×103×45mm                            |
|---------------------------|----------------------------------------|
| Weight                    | 280g                                   |
| Color                     | Black                                  |
| Effective print width     | 72mm                                   |
| Print method              | Thermal line printing                  |
| Print commands            | ESC/POS compatible command set         |
| Print speed               | Up to 90mm/sec                         |
| Resolution                | 8 dots/mm(203dpi)                      |
| Print font                | 12x24/ 24x24                           |
| Column capacity           | 48 columns/ 24columns                  |
| Character size            | 1.5 x 3.0 mm(W x H)/ 3.0x3.0mm(WxH)    |
| Paper dimensions          | 80.0±0.1mm x diameter 40.0mm           |
| Paper thickness           | 0.06 to 0.08mm                         |
| Character set             | Alphanumeric/ Chinese Kanji            |
| Interface                 | USB, RS-232, Bluetooth,wifi (optional) |
| Data buffer               | Up to 5K bytes                         |
|                           |                                        |

| Power Adapter      | 9V DC/2A                                                                                                    |
|--------------------|-------------------------------------------------------------------------------------------------------------|
| Battery Power      | 7.4V DC/ 2000mA; battery can stay by for<br>4-5 days, when it is full power, it can print<br>120-150m paper |
| Other features     | Paper detection, power detection, Manual shut down                                                          |
| Working conditions | Temperature:-10°C[]50°C,Humidity:10%[]90<br>%                                                               |
| Storage conditions | Temperature:-20°C[]70°C,Humidity:5%[]95%                                                                    |