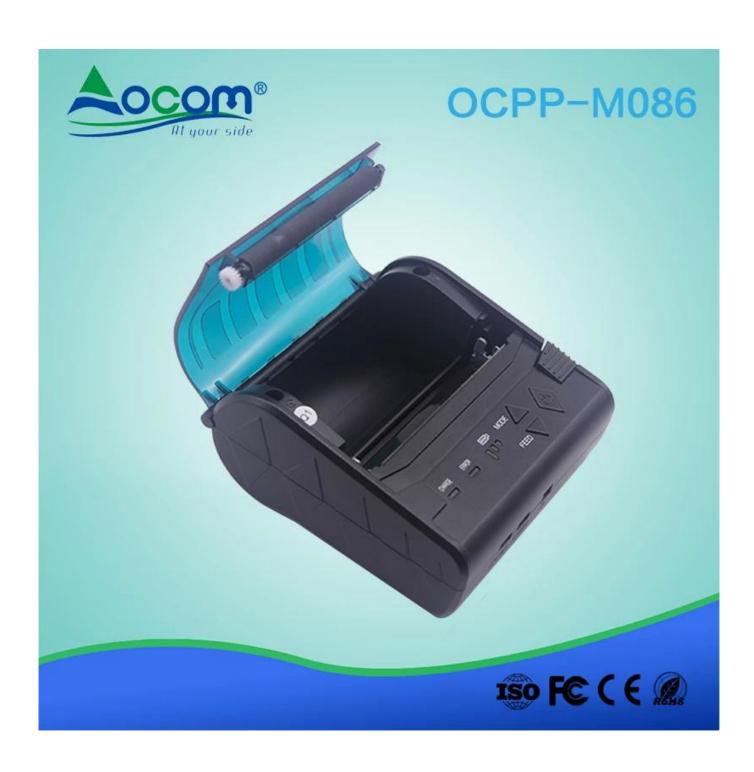

#### OCPP-M086 Android SDK Mini Portable Bluetooth Mobile Receipt Thermal Printer

(Model Number: OCPP- M086)

### Specification:

| Overall Dimension (W×D×H) | 98×103×45mm                                                                                           |
|---------------------------|-------------------------------------------------------------------------------------------------------|
| Weight                    | 280g                                                                                                  |
| Color                     | Black                                                                                                 |
| Effective print width     | 72mm                                                                                                  |
| Print method              | Thermal line printing                                                                                 |
| Print commands            | ESC/POS compatible command set                                                                        |
| Print speed               | Up to 90mm/sec                                                                                        |
| Resolution                | 8 dots/mm(203dpi)                                                                                     |
| Print font                | 12x24/ 24x24                                                                                          |
| Column capacity           | 48 columns/ 24columns                                                                                 |
| Character size            | 1.5 x 3.0 mm(W x H)/ 3.0x3.0mm(WxH)                                                                   |
| Paper dimensions          | 80.0±0.1mm x diameter 40.0mm                                                                          |
| Paper thickness           | 0.06 to 0.08mm                                                                                        |
| Character set             | Alphanumeric/ Chinese Kanji                                                                           |
| Interface                 | USB, RS-232, Bluetooth,wifi (optional)                                                                |
| Data buffer               | Up to 5K bytes                                                                                        |
| Power Adapter             | 9V DC/2A                                                                                              |
| Battery Power             | 7.4V DC/ 2000mA; battery can stay by for 4-5 days, when it is full power, it can print 120-150m paper |
| Other features            | Paper detection, power detection, Manual shut down                                                    |
| Working conditions        | Temperature:-10°C\[50°C,Humidity:10%\[90\]                                                            |
| Storage conditions        | Temperature:-20°C[]70°C,Humidity:5%[]95%                                                              |
|                           |                                                                                                       |