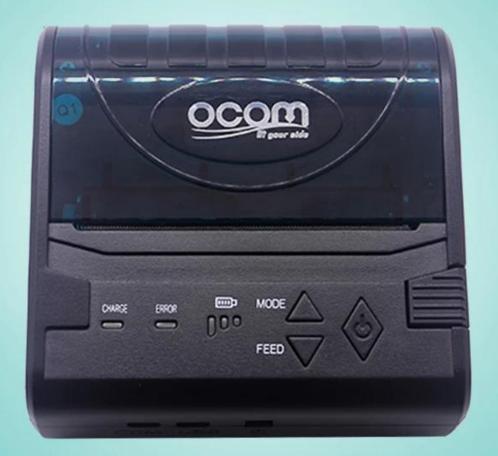

#### OCPP-M086 Android SDK Mini Portable Bluetooth Mobile Receipt Thermal Printer

(Model Number: OCPP- M086)