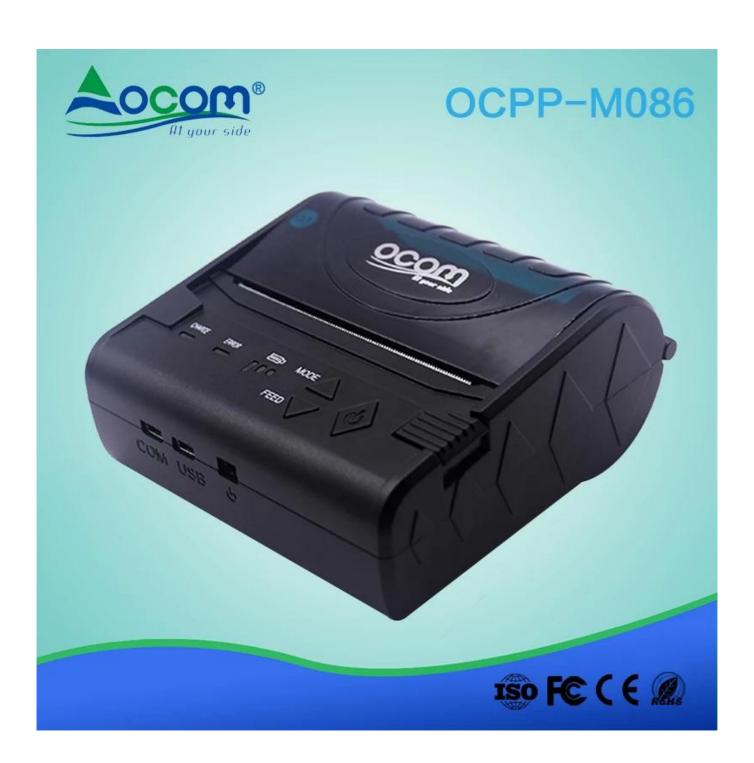

|
| Battery Power             | 7.4V DC/ 2000mA; battery can stay by for 4-5 days, when it is full power, it can print 120-150m paper |
| Other features            | Paper detection, power detection, Manual shut down                                                    |
| Working conditions        | Temperature:-10°C\[50°C,Humidity:10%\[90\]                                                            |
| Storage conditions        | Temperature:-20°C[]70°C,Humidity:5%[]95%                                                              |
|                           |                                                                                                       |





# OCPP-M086











## OCPP-M086