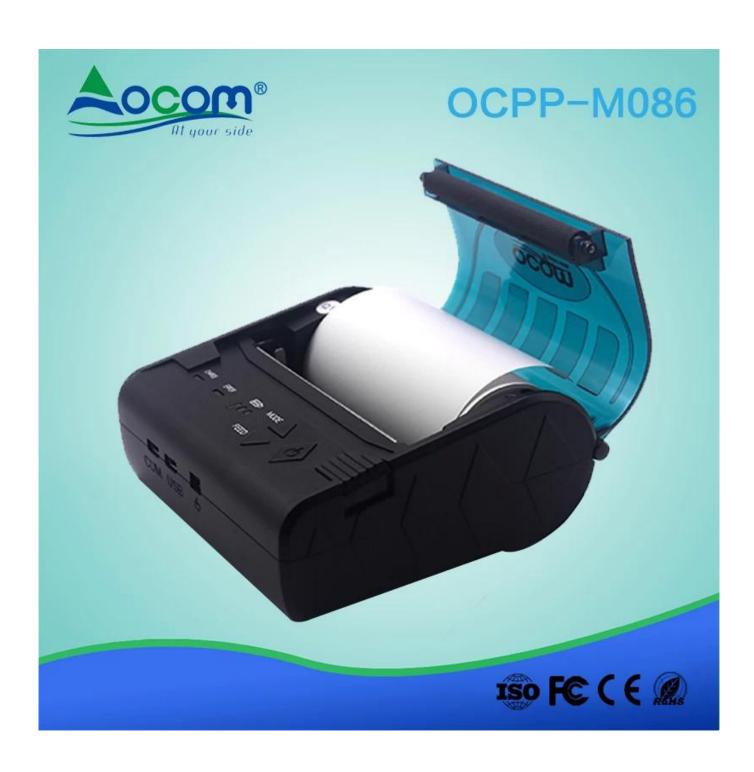

### Specification:

| Overall Dimension (W×D×H) | 98×103×45mm                                                                                           |
|---------------------------|-------------------------------------------------------------------------------------------------------|
| Weight                    | 280g                                                                                                  |
| Color                     | Black                                                                                                 |
| Effective print width     | 72mm                                                                                                  |
| Print method              | Thermal line printing                                                                                 |
| Print commands            | ESC/POS compatible command set                                                                        |
| Print speed               | Up to 90mm/sec                                                                                        |
| Resolution                | 8 dots/mm(203dpi)                                                                                     |
| Print font                | 12x24/ 24x24                                                                                          |
| Column capacity           | 48 columns/ 24columns                                                                                 |
| Character size            | 1.5 x 3.0 mm(W x H)/ 3.0x3.0mm(WxH)                                                                   |
| Paper dimensions          | 80.0±0.1mm x diameter 40.0mm                                                                          |
| Paper thickness           | 0.06 to 0.08mm                                                                                        |
| Character set             | Alphanumeric/ Chinese Kanji                                                                           |
| Interface                 | USB, RS-232, Bluetooth,wifi (optional)                                                                |
| Data buffer               | Up to 5K bytes                                                                                        |
| Power Adapter             | 9V DC/2A                                                                                              |
| Battery Power             | 7.4V DC/ 2000mA; battery can stay by for 4-5 days, when it is full power, it can print 120-150m paper |
| Other features            | Paper detection, power detection, Manual shut down                                                    |
| Working conditions        | Temperature:-10°C\[50°C,Humidity:10%\[90\]                                                            |
| Storage conditions        | Temperature:-20°C[]70°C,Humidity:5%[]95%                                                              |
|                           |                                                                                                       |