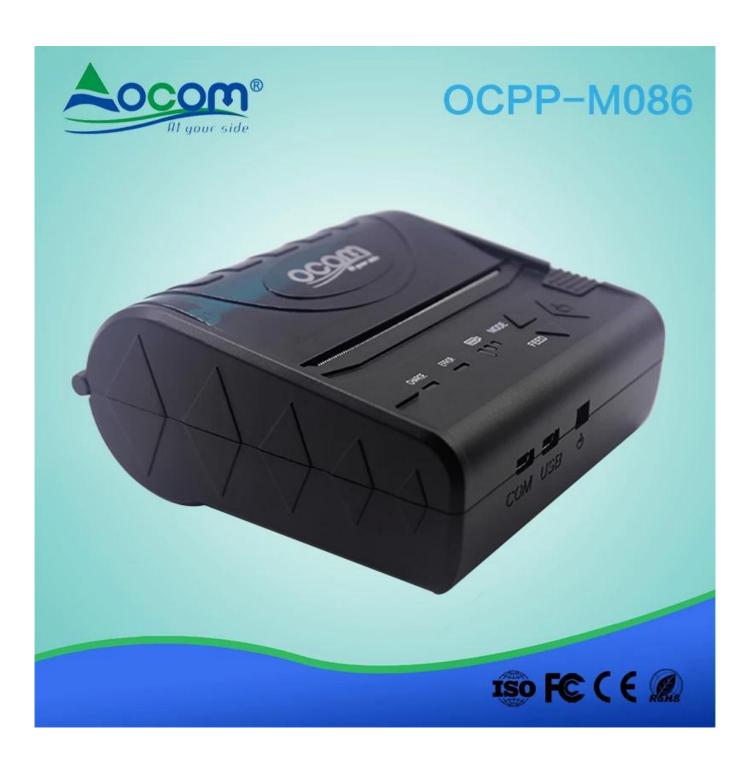

|
| Battery Power             | 7.4V DC/ 2000mA; battery can stay by for 4-5 days, when it is full power, it can print 120-150m paper |
| Other features            | Paper detection, power detection, Manual shut down                                                    |
| Working conditions        | Temperature:-10°C\[50°C,Humidity:10%\[90\]                                                            |
| Storage conditions        | Temperature:-20°C[]70°C,Humidity:5%[]95%                                                              |
|                           |                                                                                                       |





# OCPP-M086











## OCPP-M086