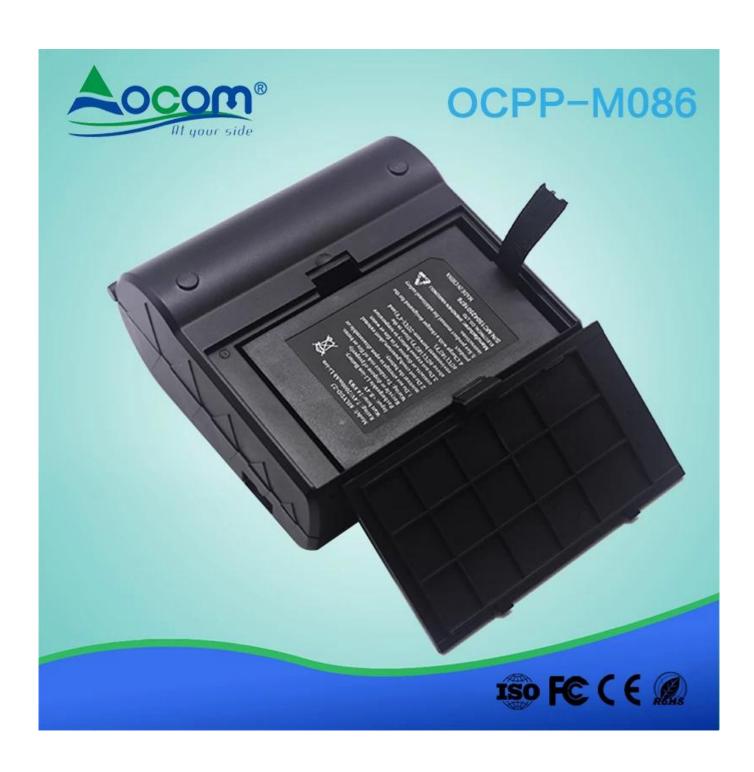

### Specification:

| Overall Dimension (W×D×H) | 98×103×45mm                                                                                           |
|---------------------------|-------------------------------------------------------------------------------------------------------|
| Weight                    | 280g                                                                                                  |
| Color                     | Black                                                                                                 |
| Effective print width     | 72mm                                                                                                  |
| Print method              | Thermal line printing                                                                                 |
| Print commands            | ESC/POS compatible command set                                                                        |
| Print speed               | Up to 90mm/sec                                                                                        |
| Resolution                | 8 dots/mm(203dpi)                                                                                     |
| Print font                | 12x24/ 24x24                                                                                          |
| Column capacity           | 48 columns/ 24columns                                                                                 |
| Character size            | 1.5 x 3.0 mm(W x H)/ 3.0x3.0mm(WxH)                                                                   |
| Paper dimensions          | 80.0±0.1mm x diameter 40.0mm                                                                          |
| Paper thickness           | 0.06 to 0.08mm                                                                                        |
| Character set             | Alphanumeric/ Chinese Kanji                                                                           |
| Interface                 | USB, RS-232, Bluetooth,wifi (optional)                                                                |
| Data buffer               | Up to 5K bytes                                                                                        |
| Power Adapter             | 9V DC/2A                                                                                              |
| Battery Power             | 7.4V DC/ 2000mA; battery can stay by for 4-5 days, when it is full power, it can print 120-150m paper |
| Other features            | Paper detection, power detection, Manual shut down                                                    |
| Working conditions        | Temperature:-10°C\[50°C,Humidity:10%\[90\]                                                            |
| Storage conditions        | Temperature:-20°C[]70°C,Humidity:5%[]95%                                                              |
|                           |                                                                                                       |