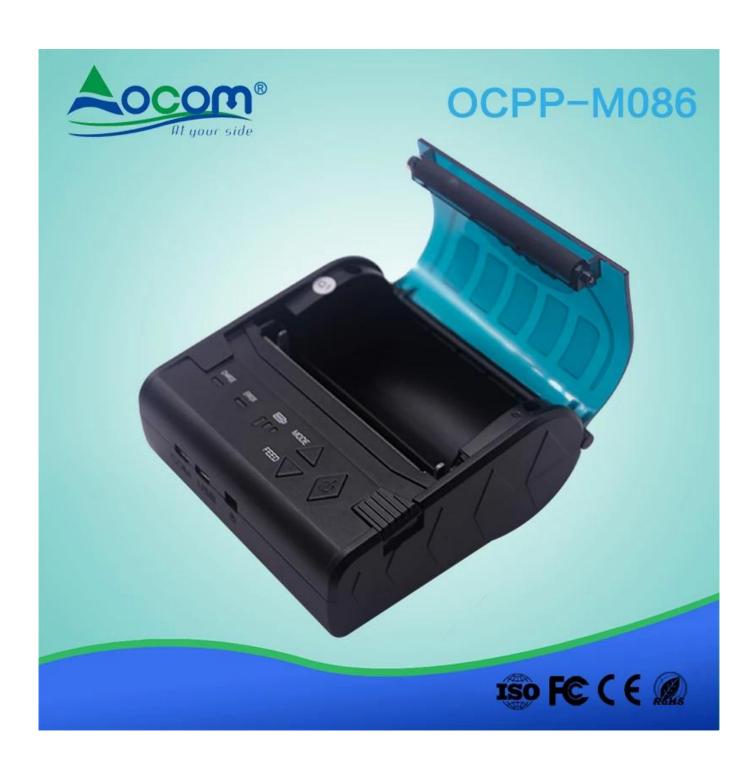

### Handheld Portable Android SDK Wireless Mini USB 80mm Bluetooth POS Receipt Thermal Printer (Model Number: OCPP-M086)

#### **Specification:**

| Overall Dimension (W×D×H) | 98×103×45mm                                                                                            |
|---------------------------|--------------------------------------------------------------------------------------------------------|
| Weight                    | 280g                                                                                                   |
| Color                     | Black                                                                                                  |
| Effective print width     | 72mm                                                                                                   |
| Print method              | Thermal line printing                                                                                  |
| Print commands            | ESC/POS compatible command set                                                                         |
| Print speed               | Up to 90mm/sec                                                                                         |
| Resolution                | 8 dots/mm(203dpi)                                                                                      |
| Print font                | 12x24/ 24x24                                                                                           |
| Column capacity           | 48 columns/ 24columns                                                                                  |
| Character size            | 1.5 x 3.0 mm(W x H)/ 3.0x3.0mm(WxH)                                                                    |
| Paper dimensions          | 80.0±0.1mm x diameter 40.0mm                                                                           |
| Paper thickness           | 0.06 to 0.08mm                                                                                         |
| Character set             | Alphanumeric/ Chinese Kanji                                                                            |
| Interface                 | USB, RS-232, Bluetooth,wifi (optional)                                                                 |
| Data buffer               | Up to 5K bytes                                                                                         |
| Power Adapter             | 9V DC/2A                                                                                               |
| Battery Power             | 7.4V DC/ 2000mAh; battery can stay by for 4-5 days, when it is full power, it can print 120-150m paper |
| Other features            | Paper detection, power detection, Manual shut down                                                     |
| Working conditions        | Temperature:-10°C\[50°C,Humidity:10%\[90%\]                                                            |
| Storage conditions        | Temperature:-20°C∏70°C,Humidity:5%∏95%                                                                 |