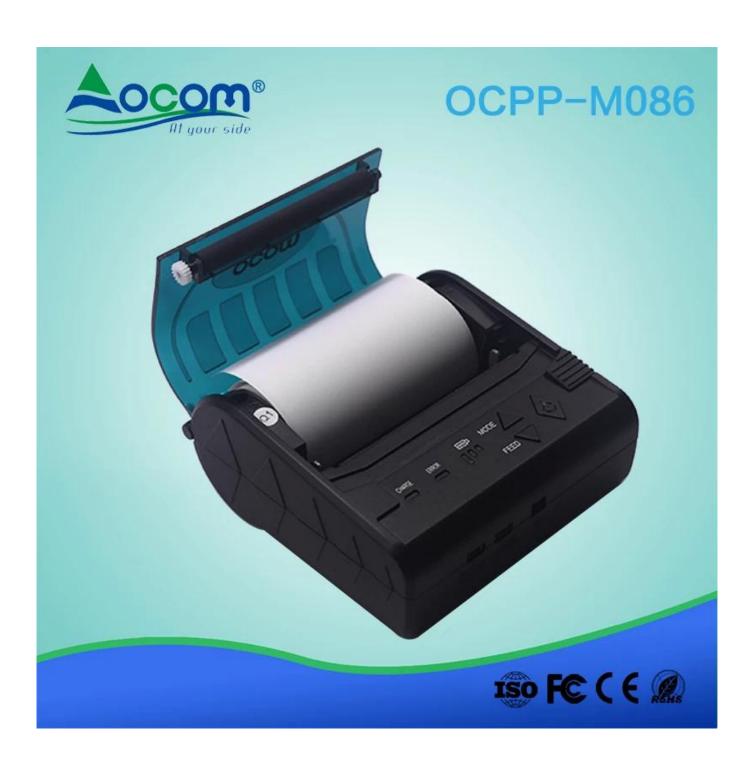

### Handheld Portable Android SDK Wireless Mini USB 80mm Bluetooth POS Receipt Thermal Printer (Model Number: OCPP-M086)

#### **Features:**

Support Windows, Java, Android and IOS.

Bluetooth, wifi, USB and RS232 communication for option.

Battery charge indicator, easy to know rest power.

Higher print speed 90mm/sec.

100km Thermal Printer Head Life.

#### **Specification:**

| Overall Dimension (W×D×H) | 98×103×45mm                                                                                            |
|---------------------------|--------------------------------------------------------------------------------------------------------|
| Weight                    | 280g                                                                                                   |
| Color                     | Black                                                                                                  |
| Effective print width     | 72mm                                                                                                   |
| Print method              | Thermal line printing                                                                                  |
| Print commands            | ESC/POS compatible command set                                                                         |
| Print speed               | Up to 90mm/sec                                                                                         |
| Resolution                | 8 dots/mm(203dpi)                                                                                      |
| Print font                | 12x24/ 24x24                                                                                           |
| Column capacity           | 48 columns/ 24columns                                                                                  |
| Character size            | 1.5 x 3.0 mm(W x H)/ 3.0x3.0mm(WxH)                                                                    |
| Paper dimensions          | 80.0±0.1mm x diameter 40.0mm                                                                           |
| Paper thickness           | 0.06 to 0.08mm                                                                                         |
| Character set             | Alphanumeric/ Chinese Kanji                                                                            |
| Interface                 | USB, RS-232, Bluetooth,wifi (optional)                                                                 |
| Data buffer               | Up to 5K bytes                                                                                         |
| Power Adapter             | 9V DC/2A                                                                                               |
| Battery Power             | 7.4V DC/ 2000mAh; battery can stay by for 4-5 days, when it is full power, it can print 120-150m paper |
| Other features            | Paper detection, power detection, Manual shut down                                                     |
| Working conditions        | Temperature:-10°C\[50°C,Humidity:10%\[90%\]                                                            |
| Storage conditions        | Temperature:-20°C∏70°C,Humidity:5%∏95%                                                                 |