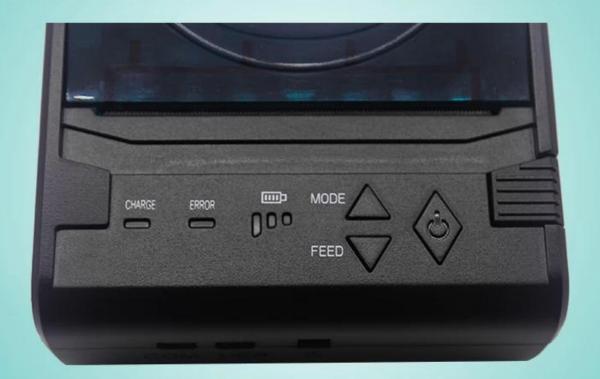

#### **Features:**

Support Windows, Java, Android and IOS.

Bluetooth, wifi, USB and RS232 communication for option.

Battery charge indicator, easy to know rest power.

Higher print speed 90mm/sec.

100km Thermal Printer Head Life.