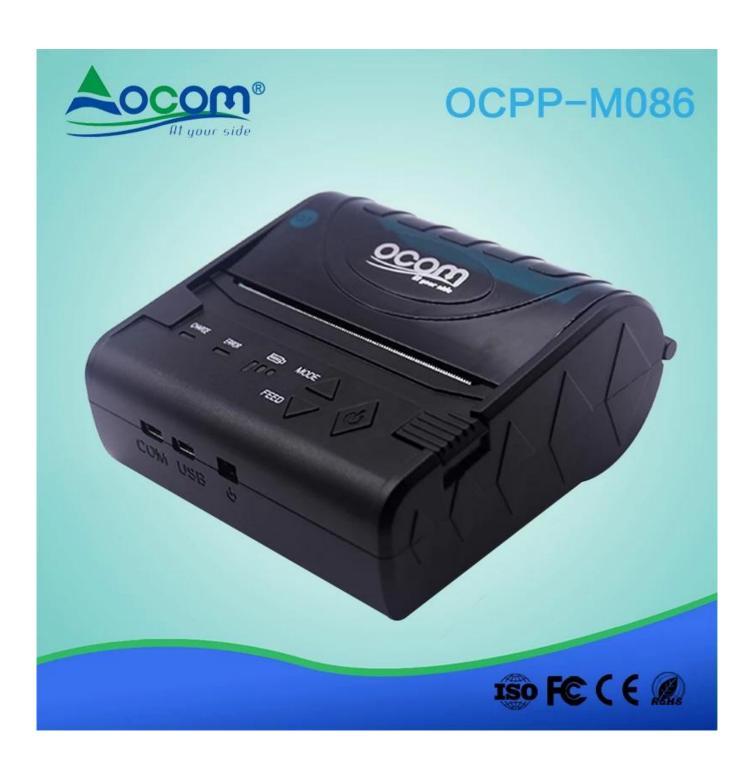

### Handheld Portable Android SDK Wireless Mini USB 80mm Bluetooth POS Receipt Thermal Printer (Model Number: OCPP-M086)

#### **Features:**

Support Windows, Java, Android and IOS.

Bluetooth, wifi, USB and RS232 communication for option.

Battery charge indicator, easy to know rest power.

Higher print speed 90mm/sec.

100km Thermal Printer Head Life.