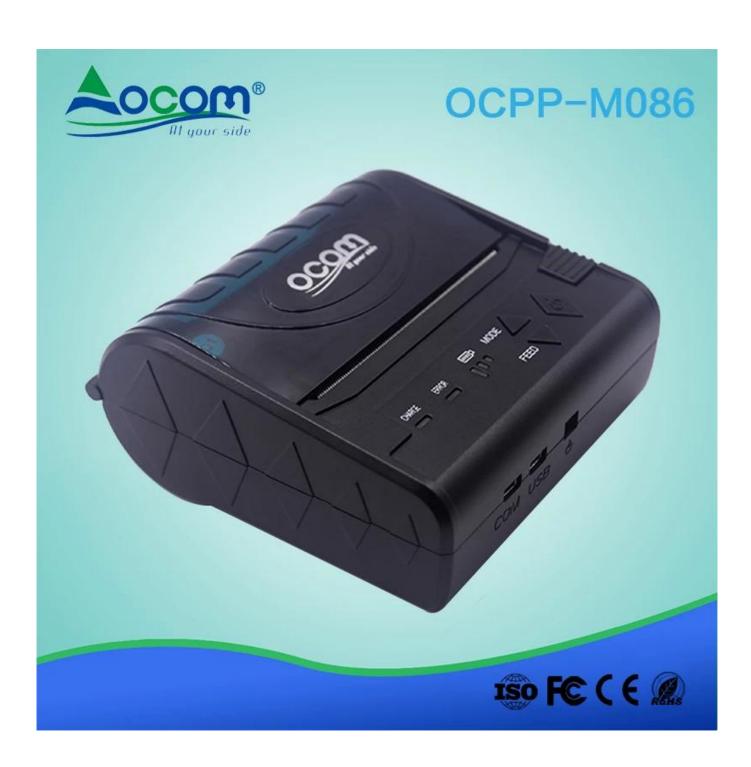

### Handheld Portable Android SDK Wireless Mini USB 80mm Bluetooth POS Receipt Thermal Printer (Model Number: OCPP-M086)

#### **Features:**

Support Windows, Java, Android and IOS.

Bluetooth, wifi, USB and RS232 communication for option.

Battery charge indicator, easy to know rest power.

Higher print speed 90mm/sec.

100km Thermal Printer Head Life.

#### **Specification:**

| Overall Dimension (W×D×H) | 98×103×45mm                                                                                            |
|---------------------------|--------------------------------------------------------------------------------------------------------|
| Weight                    | 280g                                                                                                   |
| Color                     | Black                                                                                                  |
| Effective print width     | 72mm                                                                                                   |
| Print method              | Thermal line printing                                                                                  |
| Print commands            | ESC/POS compatible command set                                                                         |
| Print speed               | Up to 90mm/sec                                                                                         |
| Resolution                | 8 dots/mm(203dpi)                                                                                      |
| Print font                | 12x24/ 24x24                                                                                           |
| Column capacity           | 48 columns/ 24columns                                                                                  |
| Character size            | 1.5 x 3.0 mm(W x H)/ 3.0x3.0mm(WxH)                                                                    |
| Paper dimensions          | 80.0±0.1mm x diameter 40.0mm                                                                           |
| Paper thickness           | 0.06 to 0.08mm                                                                                         |
| Character set             | Alphanumeric/ Chinese Kanji                                                                            |
| Interface                 | USB, RS-232, Bluetooth,wifi (optional)                                                                 |
| Data buffer               | Up to 5K bytes                                                                                         |
| Power Adapter             | 9V DC/2A                                                                                               |
| Battery Power             | 7.4V DC/ 2000mAh; battery can stay by for 4-5 days, when it is full power, it can print 120-150m paper |
| Other features            | Paper detection, power detection, Manual shut down                                                     |
| Working conditions        | Temperature:-10°C\[50°C,Humidity:10%\[90%\]                                                            |
| Storage conditions        | Temperature:-20°C∏70°C,Humidity:5%∏95%                                                                 |