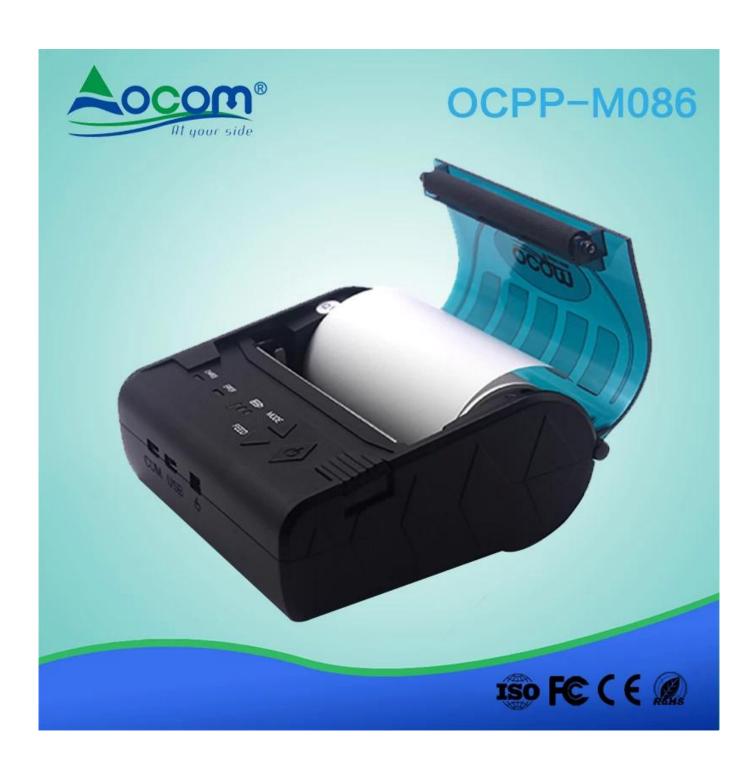

### Handheld Portable Android SDK Wireless Mini USB 80mm Bluetooth POS Receipt Thermal Printer (Model Number: OCPP-M086)

#### **Features:**

Support Windows, Java, Android and IOS.

Bluetooth, wifi, USB and RS232 communication for option.

Battery charge indicator, easy to know rest power.

Higher print speed 90mm/sec.

100km Thermal Printer Head Life.

#### **Specification:**

| Overall Dimension (W×D×H) | 98×103×45mm                                                                                            |
|---------------------------|--------------------------------------------------------------------------------------------------------|
| Weight                    | 280g                                                                                                   |
| Color                     | Black                                                                                                  |
| Effective print width     | 72mm                                                                                                   |
| Print method              | Thermal line printing                                                                                  |
| Print commands            | ESC/POS compatible command set                                                                         |
| Print speed               | Up to 90mm/sec                                                                                         |
| Resolution                | 8 dots/mm(203dpi)                                                                                      |
| Print font                | 12x24/ 24x24                                                                                           |
| Column capacity           | 48 columns/ 24columns                                                                                  |
| Character size            | 1.5 x 3.0 mm(W x H)/ 3.0x3.0mm(WxH)                                                                    |
| Paper dimensions          | 80.0±0.1mm x diameter 40.0mm                                                                           |
| Paper thickness           | 0.06 to 0.08mm                                                                                         |
| Character set             | Alphanumeric/ Chinese Kanji                                                                            |
| Interface                 | USB, RS-232, Bluetooth,wifi (optional)                                                                 |
| Data buffer               | Up to 5K bytes                                                                                         |
| Power Adapter             | 9V DC/2A                                                                                               |
| Battery Power             | 7.4V DC/ 2000mAh; battery can stay by for 4-5 days, when it is full power, it can print 120-150m paper |
| Other features            | Paper detection, power detection, Manual shut down                                                     |
| Working conditions        | Temperature:-10°C\[50°C,Humidity:10%\[90%\]                                                            |
| Storage conditions        | Temperature:-20°C∏70°C,Humidity:5%∏95%                                                                 |