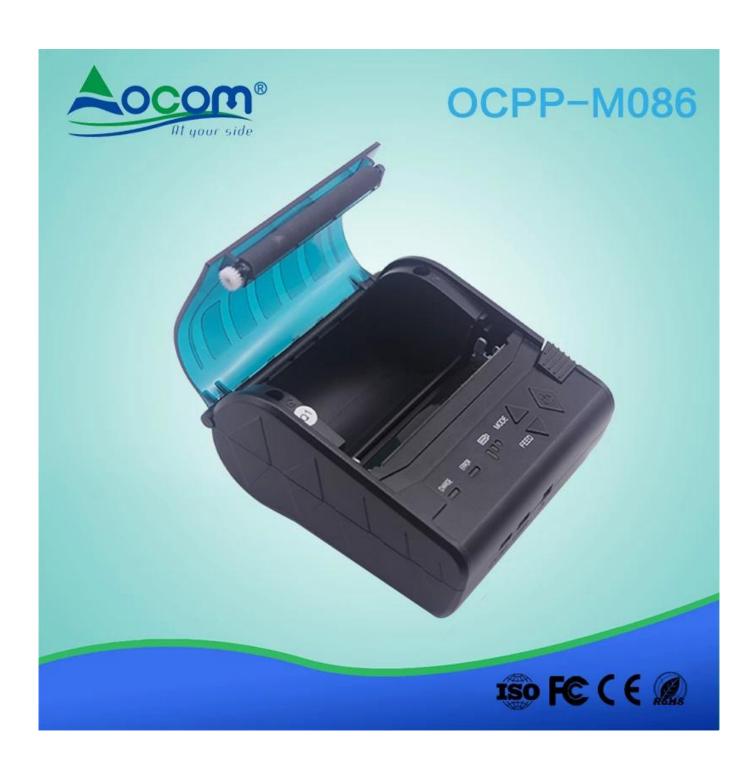

## 80MM Bluetooth/wifi Thermal Printer

(Model Number: OCPP- M086)

## **Specification:**

| •                         |                                                                                                       |
|---------------------------|-------------------------------------------------------------------------------------------------------|
| Overall Dimension (W×D×H) | 98×103×45mm                                                                                           |
| Weight                    | 280g                                                                                                  |
| Color                     | Black                                                                                                 |
| Effective print width     | 72mm                                                                                                  |
| Print method              | Thermal line printing                                                                                 |
| Print commands            | ESC/POS compatible command set                                                                        |
| Print speed               | Up to 90mm/sec                                                                                        |
| Resolution                | 8 dots/mm(203dpi)                                                                                     |
| Print font                | 12x24/ 24x24                                                                                          |
| Column capacity           | 48 columns/ 24columns                                                                                 |
| Character size            | 1.5 x 3.0 mm(W x H)/ 3.0x3.0mm(WxH)                                                                   |
| Paper dimensions          | 80.0±0.1mm x diameter 40.0mm                                                                          |
| Paper thickness           | 0.06 to 0.08mm                                                                                        |
| Character set             | Alphanumeric/ Chinese Kanji                                                                           |
| Interface                 | USB, RS-232, Bluetooth,wifi (optional)                                                                |
| Data buffer               | Up to 5K bytes                                                                                        |
| Power Adapter             | 9V DC/2A                                                                                              |
| Battery Power             | 7.4V DC/ 2000mA; battery can stay by for 4-5 days, when it is full power, it can print 120-150m paper |
| Other features            | Paper detection, power detection, Manual shut down                                                    |
| Working conditions        | Temperature:-10°C~50°C,Humidity:10%~90%                                                               |
| Storage conditions        | Temperature:-20°C~70°C,Humidity:5%~95%                                                                |