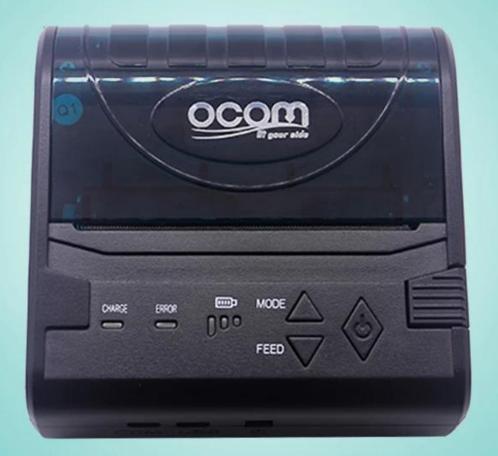

## 80MM Bluetooth/wifi Thermal Printer

(Model Number: OCPP- M086)

## **Features:**

- n Support Windows, Java, Android and IOS.
- n Bluetooth, wifi, USB and RS232communication for option.
- n Battery charge indicator, easy to know rest power.
- n Higher print speed 90mm/sec.
- n 100km TPH Life.
- n Low power consumption and large capacity Lithium battery.