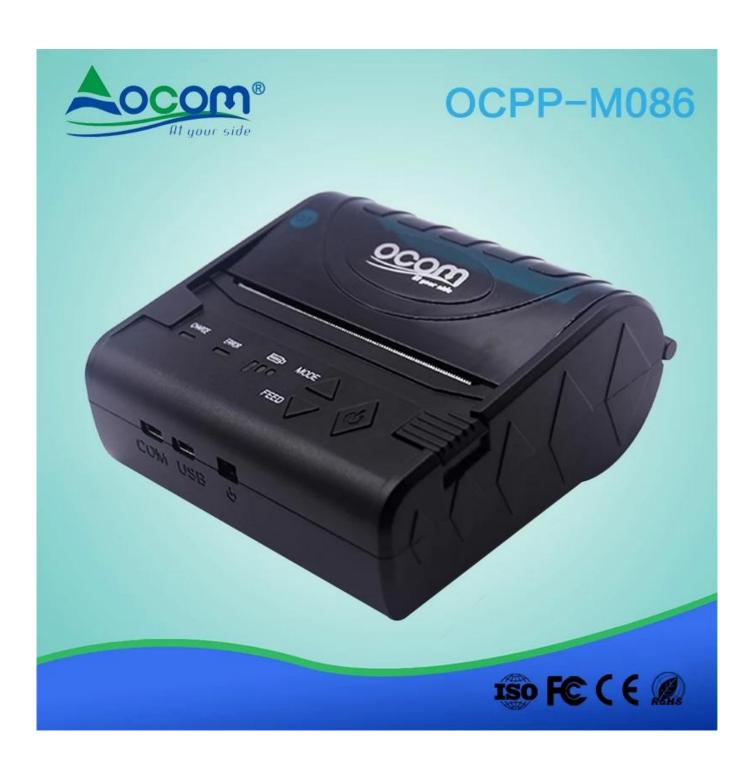

## 80MM Bluetooth/wifi Thermal Printer

(Model Number: OCPP- M086)

## **Features:**

- n Support Windows, Java, Android and IOS.
- n Bluetooth, wifi, USB and RS232communication for option.
- n Battery charge indicator, easy to know rest power.
- n Higher print speed 90mm/sec.
- n 100km TPH Life.
- n Low power consumption and large capacity Lithium battery.

## **Specification:**

| •                         |                                                                                                       |
|---------------------------|-------------------------------------------------------------------------------------------------------|
| Overall Dimension (W×D×H) | 98×103×45mm                                                                                           |
| Weight                    | 280g                                                                                                  |
| Color                     | Black                                                                                                 |
| Effective print width     | 72mm                                                                                                  |
| Print method              | Thermal line printing                                                                                 |
| Print commands            | ESC/POS compatible command set                                                                        |
| Print speed               | Up to 90mm/sec                                                                                        |
| Resolution                | 8 dots/mm(203dpi)                                                                                     |
| Print font                | 12x24/ 24x24                                                                                          |
| Column capacity           | 48 columns/ 24columns                                                                                 |
| Character size            | 1.5 x 3.0 mm(W x H)/ 3.0x3.0mm(WxH)                                                                   |
| Paper dimensions          | 80.0±0.1mm x diameter 40.0mm                                                                          |
| Paper thickness           | 0.06 to 0.08mm                                                                                        |
| Character set             | Alphanumeric/ Chinese Kanji                                                                           |
| Interface                 | USB, RS-232, Bluetooth,wifi (optional)                                                                |
| Data buffer               | Up to 5K bytes                                                                                        |
| Power Adapter             | 9V DC/2A                                                                                              |
| Battery Power             | 7.4V DC/ 2000mA; battery can stay by for 4-5 days, when it is full power, it can print 120-150m paper |
| Other features            | Paper detection, power detection, Manual shut down                                                    |
| Working conditions        | Temperature:-10°C~50°C,Humidity:10%~90%                                                               |
| Storage conditions        | Temperature:-20°C~70°C,Humidity:5%~95%                                                                |