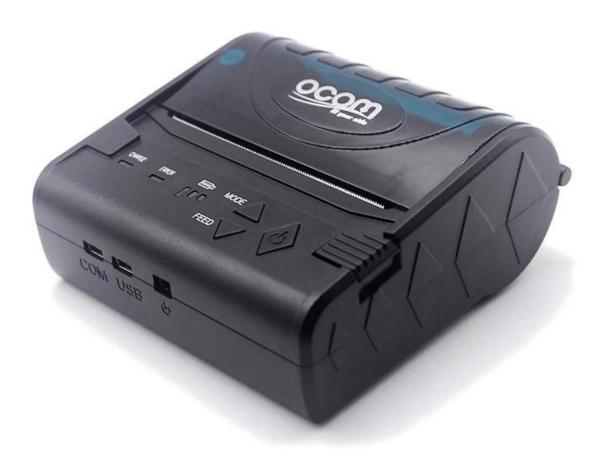

## **Features:**

Support Windows, Java, Android, IOS

Bluetooth, wifi, USB and RS232 communication for option

Battery charge indicator, easy to know rest power

Higher print speed 90mm/s

50km TPH Life

Low power consumption and large capacity Lithium battery

## **Specification:**

| General              |                                                                                                          |
|----------------------|----------------------------------------------------------------------------------------------------------|
| Model                | OCPP-M086                                                                                                |
| Name                 | 80mm mini portable bluetooth thermal printer                                                             |
| Color                | Black                                                                                                    |
| Interface            | USB/RS-232/ Bluetooth/wifi (optional)                                                                    |
| Battery              | 7.4V DC/ 2000mAh rechargeable li-ion battery                                                             |
| Power adaptor        | DC 9v/2A                                                                                                 |
| Standby time         | 4-5days after fully charged                                                                              |
| Buffer               | Input buffer:Up to 20K,Flash:256K                                                                        |
| TPH Life             | 50KM                                                                                                     |
| Other function       | Paper detection, Power detection, Manual shut down, 1D&QR Code Print,USB port could be used for charging |
| Accessories          | Data cable,power adaptor,power cord,paper roller,CD,manual                                               |
| OS supporting        | Windows&Android & IOS Systems                                                                            |
| Safety standards     | CE ,FCC,Rohs etc                                                                                         |
| Printing capability  |                                                                                                          |
| Printing method      | Direct thermal line                                                                                      |
| Resoluiton           | 203DPI (8dot/mm)                                                                                         |
| Printing speed       | 70mm/sec (Max 90mm/sec)                                                                                  |
| Print width          | 72mm                                                                                                     |
| Continuous printing  | 120 pieces Thermal Roll for fully charged battery                                                        |
| Characters per Line  | Font A:32 character /Line                                                                                |
|                      | Simple,traditional Chinese:16 character /Line                                                            |
| Printing Command     | Compatible with ESC/POS                                                                                  |
| Barcode and          |                                                                                                          |
| character            | Factor 12*24date 1 F(M)*2 O(H)                                                                           |
| Character size       | FontA: 12*24dots, 1.5(W)*3.0(H) Simplified/Traditional: 24*24dots, 3.0(W)*3.0(H)mm                       |
| Character set        | Alphanumeric/ Chinese Kanji                                                                              |
| Media                | Alphanamene, eninese kanji                                                                               |
| Paper type           | Thermal roll paper                                                                                       |
| Paper width          | 79.5±0.5mm                                                                                               |
| Paper feeding method | Easy paper loading                                                                                       |
| Paper roll diameter  | 40mm Max                                                                                                 |
| Paper thickness      | 0.06-0.08mm                                                                                              |
| Physical             |                                                                                                          |
| Dimension            | 113*109*52mm                                                                                             |