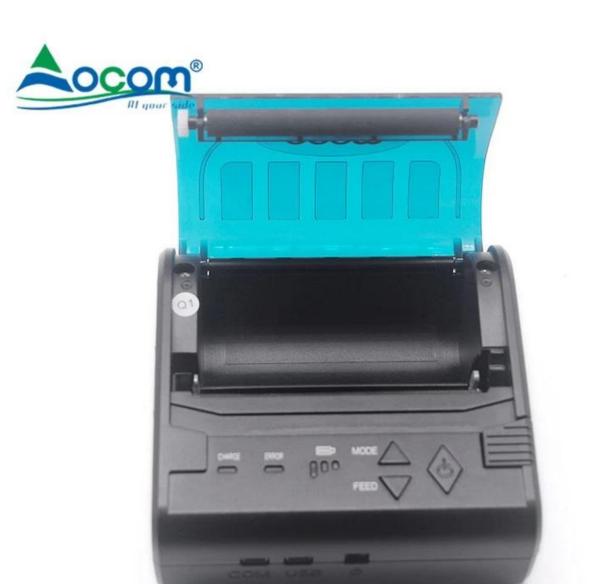

## **Specification:**

| General              |                                                                                                          |
|----------------------|----------------------------------------------------------------------------------------------------------|
| Model                | OCPP-M086                                                                                                |
| Name                 | 80mm mini portable bluetooth thermal printer                                                             |
| Color                | Black                                                                                                    |
| Interface            | USB/RS-232/ Bluetooth/wifi (optional)                                                                    |
| Battery              | 7.4V DC/ 2000mAh rechargeable li-ion battery                                                             |
| Power adaptor        | DC 9v/2A                                                                                                 |
| Standby time         | 4-5days after fully charged                                                                              |
| Buffer               | Input buffer:Up to 20K,Flash:256K                                                                        |
| TPH Life             | 50KM                                                                                                     |
| Other function       | Paper detection, Power detection, Manual shut down, 1D&QR Code Print,USB port could be used for charging |
| Accessories          | Data cable,power adaptor,power cord,paper roller,CD,manual                                               |
| OS supporting        | Windows&Android & IOS Systems                                                                            |
| Safety standards     | CE ,FCC,Rohs etc                                                                                         |
| Printing capability  |                                                                                                          |
| Printing method      | Direct thermal line                                                                                      |
| Resoluiton           | 203DPI (8dot/mm)                                                                                         |
| Printing speed       | 70mm/sec (Max 90mm/sec)                                                                                  |
| Print width          | 72mm                                                                                                     |
| Continuous printing  | 120 pieces Thermal Roll for fully charged battery                                                        |
| Characters per Line  | Font A:32 character /Line                                                                                |
|                      | Simple,traditional Chinese:16 character /Line                                                            |
| Printing Command     | Compatible with ESC/POS                                                                                  |
| Barcode and          |                                                                                                          |
| character            | Factor 12*24date 1 F(M)*2 O(H)                                                                           |
| Character size       | FontA: 12*24dots, 1.5(W)*3.0(H) Simplified/Traditional: 24*24dots, 3.0(W)*3.0(H)mm                       |
| Character set        | Alphanumeric/ Chinese Kanji                                                                              |
| Media                | Alphanamene, eninese kanji                                                                               |
| Paper type           | Thermal roll paper                                                                                       |
| Paper width          | 79.5±0.5mm                                                                                               |
| Paper feeding method | Easy paper loading                                                                                       |
| Paper roll diameter  | 40mm Max                                                                                                 |
| Paper thickness      | 0.06-0.08mm                                                                                              |
| Physical             |                                                                                                          |
| Dimension            | 113*109*52mm                                                                                             |