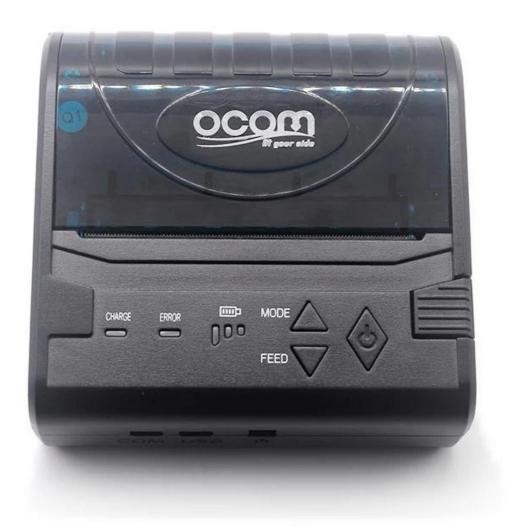

## **Specification:**

| General              |                                                                                                          |
|----------------------|----------------------------------------------------------------------------------------------------------|
| Model                | OCPP-M086                                                                                                |
| Name                 | 80mm mini portable bluetooth thermal printer                                                             |
| Color                | Black                                                                                                    |
| Interface            | USB/RS-232/ Bluetooth/wifi (optional)                                                                    |
| Battery              | 7.4V DC/ 2000mAh rechargeable li-ion battery                                                             |
| Power adaptor        | DC 9v/2A                                                                                                 |
| Standby time         | 4-5days after fully charged                                                                              |
| Buffer               | Input buffer:Up to 20K,Flash:256K                                                                        |
| TPH Life             | 50KM                                                                                                     |
| Other function       | Paper detection, Power detection, Manual shut down, 1D&QR Code Print,USB port could be used for charging |
| Accessories          | Data cable,power adaptor,power cord,paper roller,CD,manual                                               |
| OS supporting        | Windows&Android & IOS Systems                                                                            |
| Safety standards     | CE ,FCC,Rohs etc                                                                                         |
| Printing capability  |                                                                                                          |
| Printing method      | Direct thermal line                                                                                      |
| Resoluiton           | 203DPI (8dot/mm)                                                                                         |
| Printing speed       | 70mm/sec (Max 90mm/sec)                                                                                  |
| Print width          | 72mm                                                                                                     |
| Continuous printing  | 120 pieces Thermal Roll for fully charged battery                                                        |
| Characters per Line  | Font A:32 character /Line                                                                                |
|                      | Simple,traditional Chinese:16 character /Line                                                            |
| Printing Command     | Compatible with ESC/POS                                                                                  |
| Barcode and          |                                                                                                          |
| character            | Factor 12*24date 1 F(M)*2 O(H)                                                                           |
| Character size       | FontA: 12*24dots, 1.5(W)*3.0(H) Simplified/Traditional: 24*24dots, 3.0(W)*3.0(H)mm                       |
| Character set        | Alphanumeric/ Chinese Kanji                                                                              |
| Media                | Alphanamene, eninese kanji                                                                               |
| Paper type           | Thermal roll paper                                                                                       |
| Paper width          | 79.5±0.5mm                                                                                               |
| Paper feeding method | Easy paper loading                                                                                       |
| Paper roll diameter  | 40mm Max                                                                                                 |
| Paper thickness      | 0.06-0.08mm                                                                                              |
| Physical             |                                                                                                          |
| Dimension            | 113*109*52mm                                                                                             |