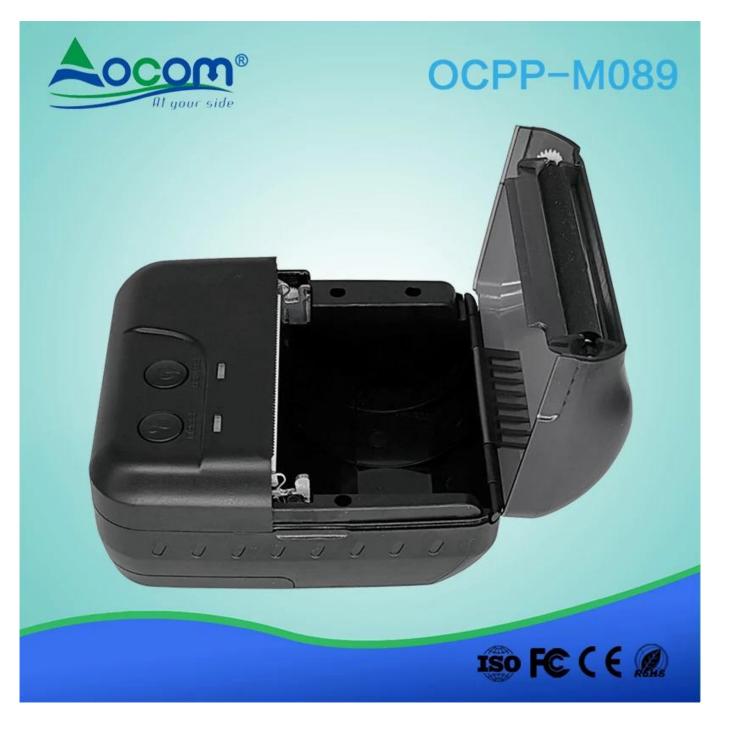

## Specification:

| Print method          | Thermal line printing                                                                                       |
|-----------------------|-------------------------------------------------------------------------------------------------------------|
|                       | 72mm                                                                                                        |
| Effective print width |                                                                                                             |
| Print commands        | ESC/POS compatible command set                                                                              |
| Print speed           | Up to 90mm/sec                                                                                              |
| Resolution            | 8 dots/mm(203dpi)                                                                                           |
| Print font            | 12x24/ 24x24                                                                                                |
| Column capacity       | 48 columns/ 24columns                                                                                       |
| Character size        | 1.5 x 3.0 mm(W x H)/ 3.0x3.0mm(WxH)                                                                         |
| Paper dimensions      | 80.0±0.1mm x diameter 40.0mm                                                                                |
| Paper thickness       | 0.06 to 0.08mm                                                                                              |
| Character set         | Alphanumeric/ Chinese Kanji                                                                                 |
| Interface             | USB+Bluetooth                                                                                               |
| Data buffer           | Up to 5K bytes                                                                                              |
| Power Adapter         | 9V DC/2A                                                                                                    |
| Battery Power         | 7.4V DC/ 2600mA; battery can stay by<br>for 4-5 days, when it is full power, it can<br>print 120-150m paper |
| Other features        | Paper detection, power detection,<br>Manual shut down                                                       |
| Working conditions    | Temperature:-10°C[]50°C,Humidity:10%[]<br>90%                                                               |
| Storage conditions    | Temperature:-20°C[]70°C,Humidity:5%[]9<br>5%                                                                |