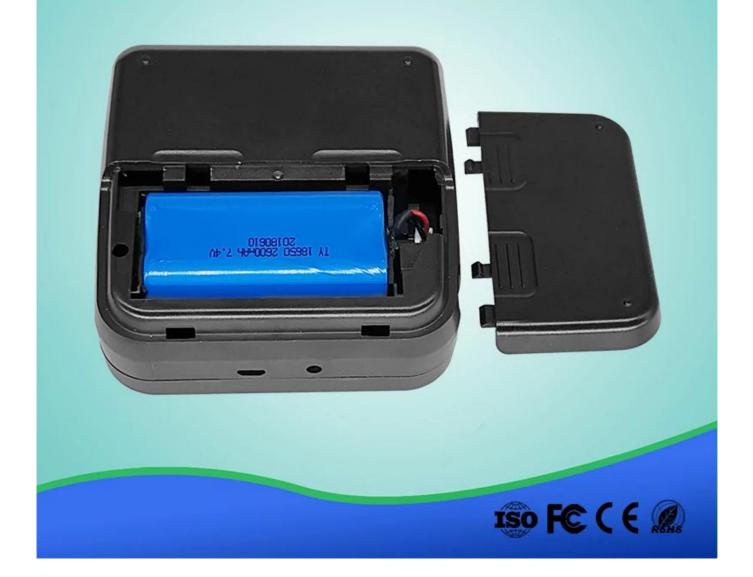

## Specification:

| Print method          | Thermal line printing                                                                                       |
|-----------------------|-------------------------------------------------------------------------------------------------------------|
|                       | 72mm                                                                                                        |
| Effective print width |                                                                                                             |
| Print commands        | ESC/POS compatible command set                                                                              |
| Print speed           | Up to 90mm/sec                                                                                              |
| Resolution            | 8 dots/mm(203dpi)                                                                                           |
| Print font            | 12x24/ 24x24                                                                                                |
| Column capacity       | 48 columns/ 24columns                                                                                       |
| Character size        | 1.5 x 3.0 mm(W x H)/ 3.0x3.0mm(WxH)                                                                         |
| Paper dimensions      | 80.0±0.1mm x diameter 40.0mm                                                                                |
| Paper thickness       | 0.06 to 0.08mm                                                                                              |
| Character set         | Alphanumeric/ Chinese Kanji                                                                                 |
| Interface             | USB+Bluetooth                                                                                               |
| Data buffer           | Up to 5K bytes                                                                                              |
| Power Adapter         | 9V DC/2A                                                                                                    |
| Battery Power         | 7.4V DC/ 2600mA; battery can stay by<br>for 4-5 days, when it is full power, it can<br>print 120-150m paper |
| Other features        | Paper detection, power detection,<br>Manual shut down                                                       |
| Working conditions    | Temperature:-10°C[]50°C,Humidity:10%[]<br>90%                                                               |
| Storage conditions    | Temperature:-20°C[]70°C,Humidity:5%[]9<br>5%                                                                |