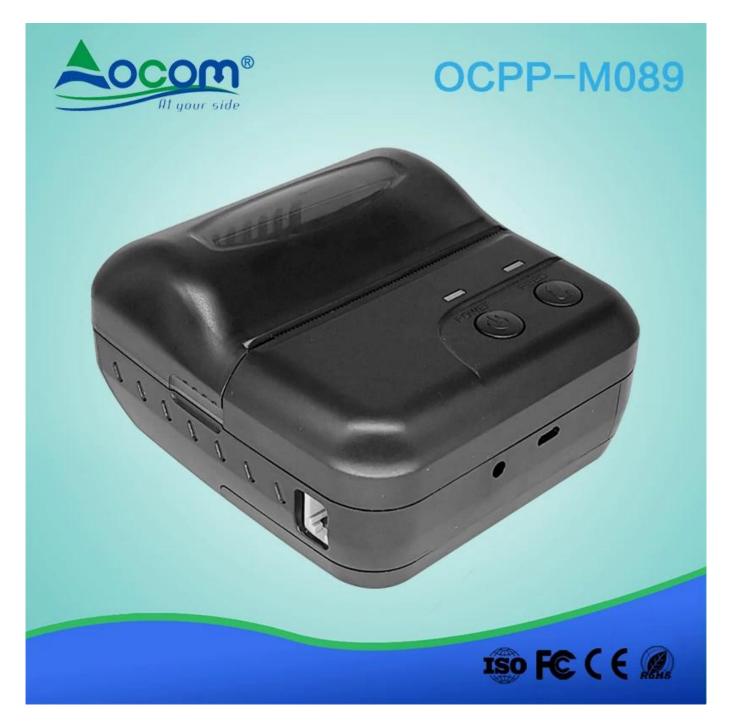

## 80MM Bluetooth Thermal Printer

## (Model Number: OCPP- M089)

## Features:

- Support Windows, Java, Android and IOS .
- Higher print speed 90mm/sec.
- 100km TPH Life.
- Low power consumption and large capacity Lithium battery.