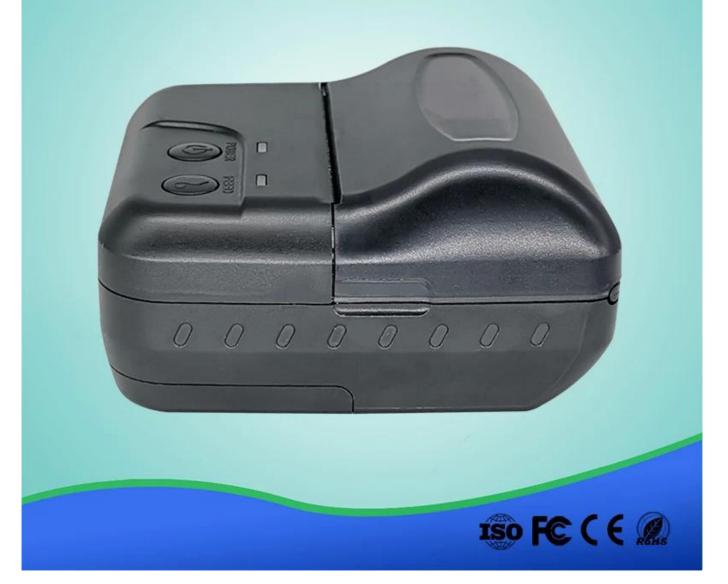

| Up to 5K bytes                                                                                              |
| Power Adapter         | 9V DC/2A                                                                                                    |
| Battery Power         | 7.4V DC/ 2600mA; battery can stay by<br>for 4-5 days, when it is full power, it can<br>print 120-150m paper |
| Other features        | Paper detection, power detection,<br>Manual shut down                                                       |
| Working conditions    | Temperature:-10°C[]50°C,Humidity:10%[]<br>90%                                                               |
| Storage conditions    | Temperature:-20°C[]70°C,Humidity:5%[]9<br>5%                                                                |