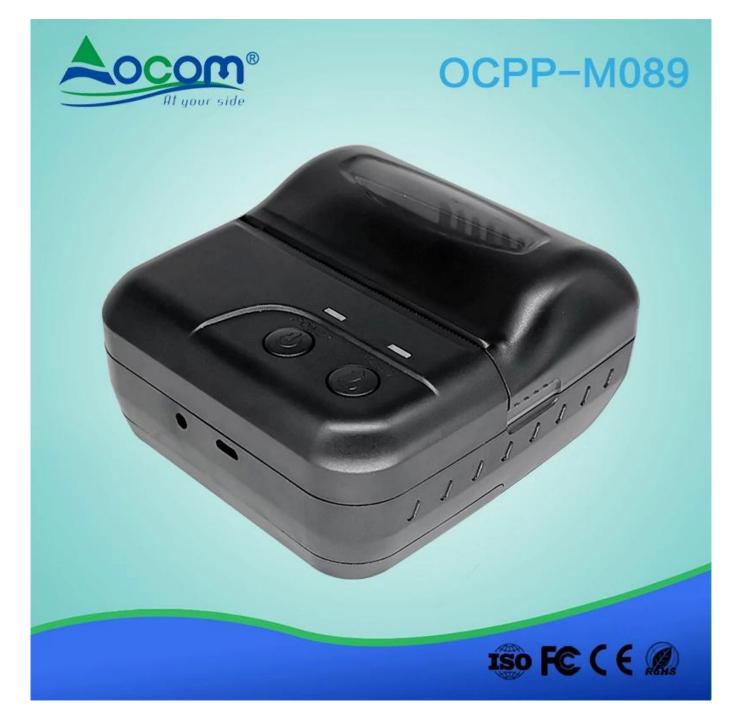

| Other features            | Paper detection, power detection, Manual shut down                                                   |
| Working conditions        | Temperature:-10°C~50°C,Humidity:10%~90%                                                              |
| Storage conditions        | Temperature:-20°C~70°C,Humidity:5%~95%                                                               |
| Device name               | Can be customized, letter and digital for option, at max 30 ASCII characters.                        |
| Password                  | Enter default pairing code "1234", it can be customized. At max 6 digitals.                          |
| Power plug dimension      | 3.5*1.1mm                                                                                            |