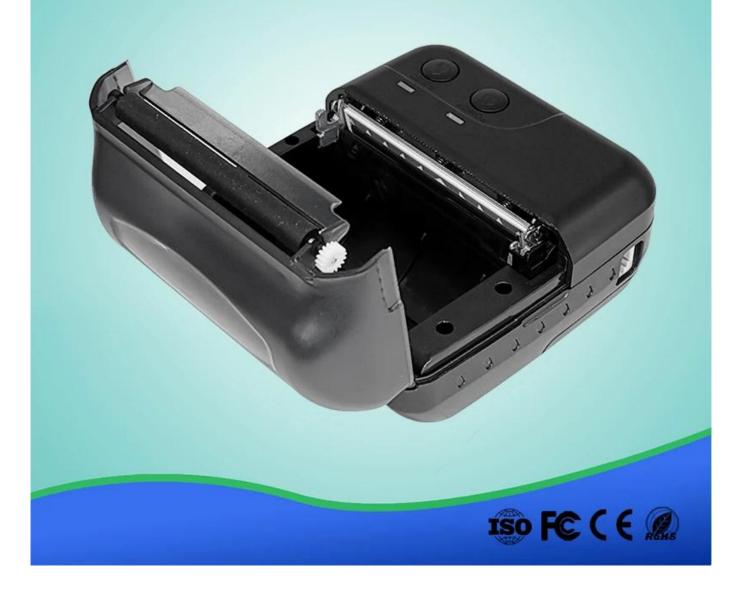

tures            | Paper detection, power detection, Manual shut down                                                   |
| Working conditions        | Temperature:-10°C~50°C,Humidity:10%~90%                                                              |
| Storage conditions        | Temperature:-20°C~70°C,Humidity:5%~95%                                                               |
| Device name               | Can be customized, letter and digital for option, at max 30 ASCII characters.                        |
| Password                  | Enter default pairing code "1234", it can be customized. At max 6 digitals.                          |
| Power plug dimension      | 3.5*1.1mm                                                                                            |