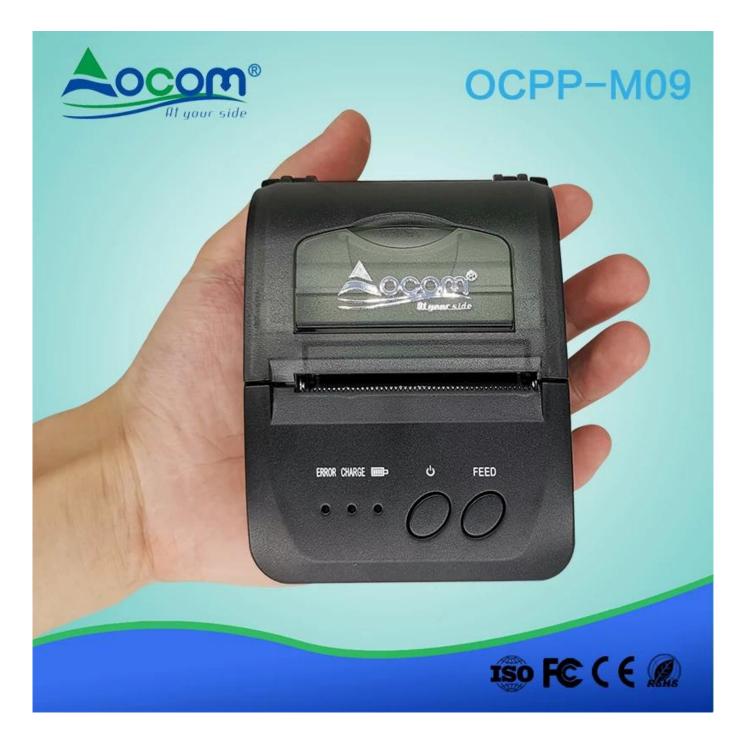

## Mini Portable 58mm Bluetooth Thermal Printer (Model Number: OCPP- M09)

This mini printer with model number OCPP-M09 is a Android (or IOS+ Android ), Window, Linux, JAVA compatible battery powered 58mm portable mobile thermal pos printer which combines USB,RS-232 Serial and Bluetooth (optional) communication ways together. This printer could be powered by rechargeable battery, power adapter, or car charger (depending on specified models). Special model can connect with 8 smart devices for printing at same time. We have CE, FCC and other required certifications.