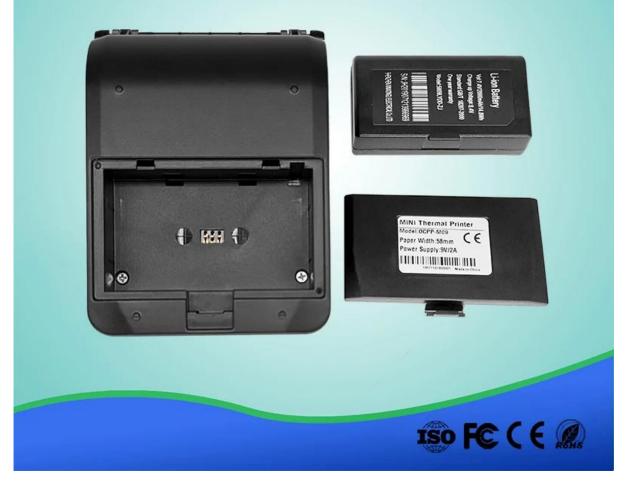

## OCPP-M09 wireless mobile mini portable 58mm bluetooth thermal printer android (Model Number: OCPP- M09)

This mini printer with model number OCPP-M09 is a Android (or IOS+ Android ), Window, Linux, JAVA compatible battery powered 58mm portable mobile thermal pos printer which combines USB,RS-232 Serial and Bluetooth (optional) communication ways together. This printer could be powered by rechargeable battery, power adapter, or car charger (depending on specified models). Special model can connect with 8 smart devices for printing at same time. We have CE, FCC and other required certifications.

## Features:

- Mini size suitable for portable application;
- Windows, Java, Linux, Android (or Android +IOS ) operation system supported;
- Bluetooth, USB and RS232 communication supported;
- SDK for Android available;
- 1D, 2D barcode (QR code), and image printing supported;
- Can change the printer name, password, baud rate online;
- One printer can connected with up to 8 smart devices (7 Android, one Apple device) visa blue tooth;
- Low power consumption and large capacity Lithium battery (1500mAh), 4~5 days standby;
- Powered by rechargeable battery, power adapter, or car charger (specified models)
- Higher print speed 90mm/sec;
- 100km thermal printer head life;
- Multiple languages supported;
- ESC/POS command set compatible;

| Specification:        |                                                                |
|-----------------------|----------------------------------------------------------------|
| Overall Dimension     | 105×75×45mm                                                    |
| (W×D×H)               |                                                                |
| Weight                | 134g                                                           |
| Color                 | Black                                                          |
| Print method          | Thermal line printing                                          |
| Print commands        | ESC/POS compatible command set                                 |
| Effective print width | 48mm                                                           |
| Print speed           | Up to 90mm/sec                                                 |
| Resolution            | 8 dots/mm(203dpi)                                              |
| Print font            | 12x24/ 24x24                                                   |
| Column capacity       | 32 columns/ 16columns                                          |
| Character size        | 1.5 x 3.0 mm(W x H)/ 3.0x3.0mm(WxH)                            |
| Paper dimensions      | 58.0±0.1mm x diameter 40.0mm                                   |
| Paper thickness       | 0.06 to 0.08mm                                                 |
| Character set         | Alphanumeric/ Chinese Kanji                                    |
| Interface             | USB, RS-232,Bluetooth (optional)                               |
| Flash                 | 256KB                                                          |
| Power Adapter         | 9V DC/2A                                                       |
| Battery Power         | 7.4V DC/ 1500mAh; battery can stay by for 4-5 days, when it is |
|                       | full power, it can print 120-150m paper                        |
| Other features        | Paper detection, manual shut down                              |
| Working conditions    | Temperature:-10~50 degC, Humidity:10%~90%                      |
| Device name           | Can be customized, letter and digital for option, at max 30    |
|                       | ASCII characters.                                              |