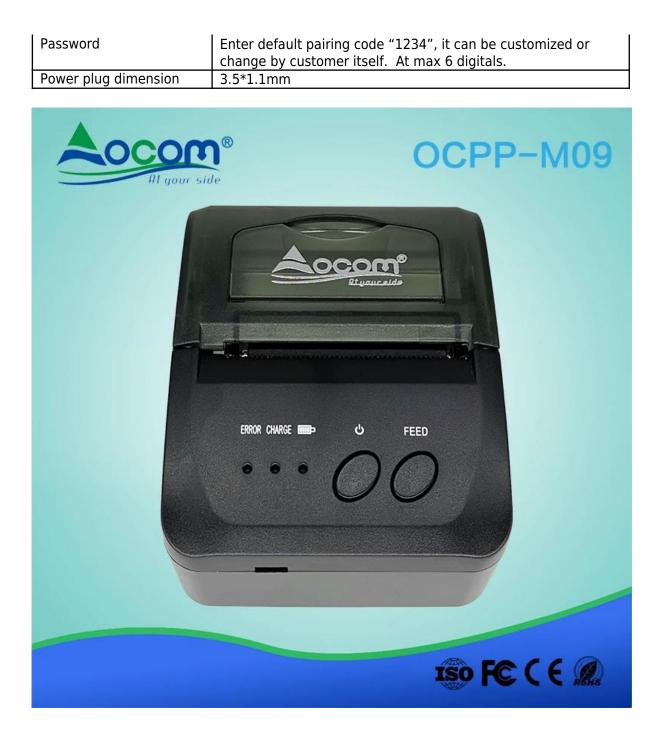

## OCPP-M09 wireless mobile mini portable 58mm bluetooth thermal printer android (Model Number: OCPP- M09)

This mini printer with model number OCPP-M09 is a Android (or IOS+ Android ), Window, Linux, JAVA compatible battery powered 58mm portable mobile thermal pos printer which combines USB,RS-232 Serial and Bluetooth (optional) communication ways together. This printer could be powered by rechargeable battery, power adapter, or car charger (depending on specified models). Special model can connect with 8 smart devices for printing at same time. We have CE, FCC and other required certifications.

| Specification:        |                                                                |
|-----------------------|----------------------------------------------------------------|
| Overall Dimension     | 105×75×45mm                                                    |
| (W×D×H)               |                                                                |
| Weight                | 134g                                                           |
| Color                 | Black                                                          |
| Print method          | Thermal line printing                                          |
| Print commands        | ESC/POS compatible command set                                 |
| Effective print width | 48mm                                                           |
| Print speed           | Up to 90mm/sec                                                 |
| Resolution            | 8 dots/mm(203dpi)                                              |
| Print font            | 12x24/ 24x24                                                   |
| Column capacity       | 32 columns/ 16columns                                          |
| Character size        | 1.5 x 3.0 mm(W x H)/ 3.0x3.0mm(WxH)                            |
| Paper dimensions      | 58.0±0.1mm x diameter 40.0mm                                   |
| Paper thickness       | 0.06 to 0.08mm                                                 |
| Character set         | Alphanumeric/ Chinese Kanji                                    |
| Interface             | USB, RS-232,Bluetooth (optional)                               |
| Flash                 | 256KB                                                          |
| Power Adapter         | 9V DC/2A                                                       |
| Battery Power         | 7.4V DC/ 1500mAh; battery can stay by for 4-5 days, when it is |
|                       | full power, it can print 120-150m paper                        |
| Other features        | Paper detection, manual shut down                              |
| Working conditions    | Temperature:-10~50 degC, Humidity:10%~90%                      |
| Device name           | Can be customized, letter and digital for option, at max 30    |
|                       | ASCII characters.                                              |