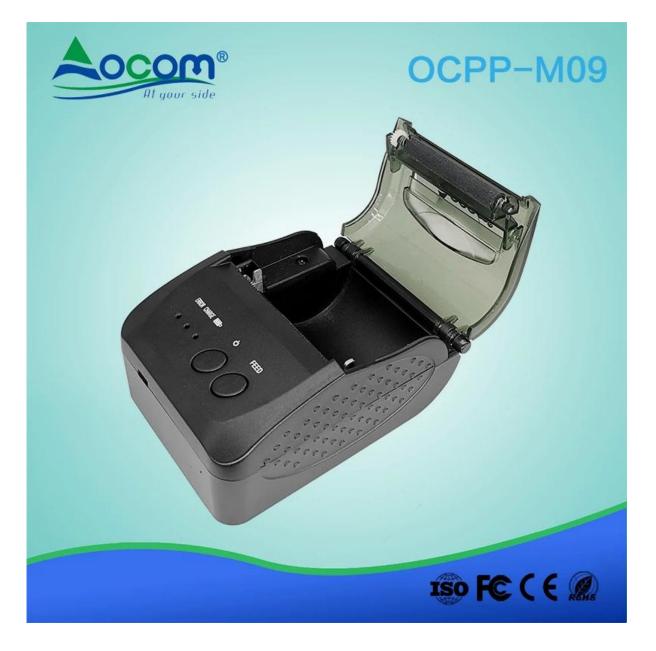

| Specification:        |                                                                |
|-----------------------|----------------------------------------------------------------|
| Overall Dimension     | 105×75×45mm                                                    |
| (W×D×H)               |                                                                |
| Weight                | 134g                                                           |
| Color                 | Black                                                          |
| Print method          | Thermal line printing                                          |
| Print commands        | ESC/POS compatible command set                                 |
| Effective print width | 48mm                                                           |
| Print speed           | Up to 90mm/sec                                                 |
| Resolution            | 8 dots/mm(203dpi)                                              |
| Print font            | 12x24/ 24x24                                                   |
| Column capacity       | 32 columns/ 16columns                                          |
| Character size        | 1.5 x 3.0 mm(W x H)/ 3.0x3.0mm(WxH)                            |
| Paper dimensions      | 58.0±0.1mm x diameter 40.0mm                                   |
| Paper thickness       | 0.06 to 0.08mm                                                 |
| Character set         | Alphanumeric/ Chinese Kanji                                    |
| Interface             | USB, RS-232,Bluetooth (optional)                               |
| Flash                 | 256KB                                                          |
| Power Adapter         | 9V DC/2A                                                       |
| Battery Power         | 7.4V DC/ 1500mAh; battery can stay by for 4-5 days, when it is |
|                       | full power, it can print 120-150m paper                        |
| Other features        | Paper detection, manual shut down                              |
| Working conditions    | Temperature:-10~50 degC, Humidity:10%~90%                      |
| Device name           | Can be customized, letter and digital for option, at max 30    |
|                       | ASCII characters.                                              |