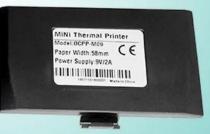

## OCPP-M09 Handheld mini wireless 58mm mobile android pos thermal printer bluetooth (Model Number: OCPP- M09)

This mini printer with model number OCPP-M09 is a Android (or IOS+ Android ) ,Window, Linux, JAVA compatible battery powered 58mm portable mobile thermal pos printer which combines USB,RS-232 Serial and Bluetooth (optional) communication ways together. This printer could be powered by rechargeable battery, power adapter, or car charger (depending on specified models) . Special model can connect with 8 smart devices for printing at same time. We have CE, FCC and other required certifications.

## **Specification:**

| Specification:            |                                                                                                        |
|---------------------------|--------------------------------------------------------------------------------------------------------|
| Overall Dimension (W×D×H) | 105×75×45mm                                                                                            |
| Weight                    | 134g                                                                                                   |
| Color                     | Black                                                                                                  |
| Print method              | Thermal line printing                                                                                  |
| Print commands            | ESC/POS compatible command set                                                                         |
| Effective print width     | 48mm                                                                                                   |
| Print speed               | Up to 90mm/sec                                                                                         |
| Resolution                | 8 dots/mm(203dpi)                                                                                      |
| Print font                | 12x24/ 24x24                                                                                           |
| Column capacity           | 32 columns/ 16columns                                                                                  |
| Character size            | 1.5 x 3.0 mm(W x H)/ 3.0x3.0mm(WxH)                                                                    |
| Paper dimensions          | 58.0±0.1mm x diameter 40.0mm                                                                           |
| Paper thickness           | 0.06 to 0.08mm                                                                                         |
| Character set             | Alphanumeric/ Chinese Kanji                                                                            |
| Interface                 | USB, RS-232,Bluetooth (optional)                                                                       |
| Flash                     | 256KB                                                                                                  |
| Power Adapter             | 9V DC/2A                                                                                               |
| Battery Power             | 7.4V DC/ 1500mAh; battery can stay by for 4-5 days, when it is full power, it can print 120-150m paper |
| Other features            | Paper detection, manual shut down                                                                      |
| Working conditions        | Temperature:-10~50 degC, Humidity:10%~90%                                                              |
| Device name               | Can be customized, letter and digital for option, at max 30 ASCII characters.                          |