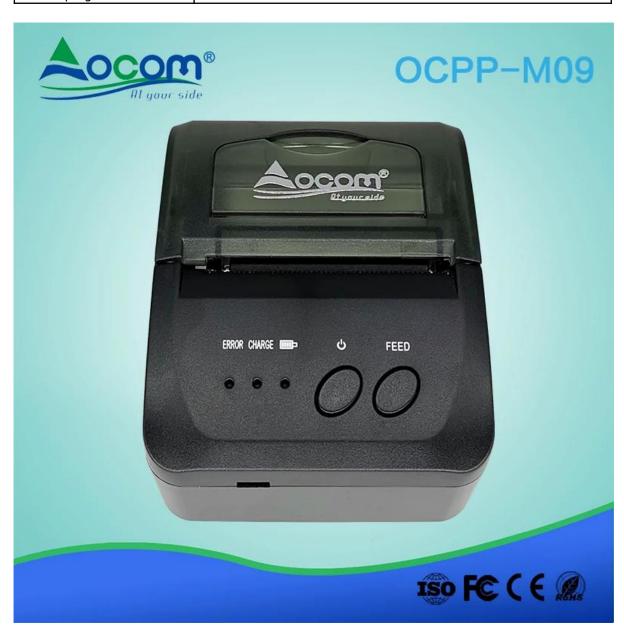

## OCPP-M09 Handheld mini wireless 58mm mobile android pos thermal printer bluetooth (Model Number: OCPP- M09)

This mini printer with model number OCPP-M09 is a Android (or IOS+ Android ) ,Window, Linux, JAVA compatible battery powered 58mm portable mobile thermal pos printer which combines USB,RS-232 Serial and Bluetooth (optional) communication ways together. This printer could be powered by rechargeable battery, power adapter, or car charger (depending on specified models) . Special model can connect with 8 smart devices for printing at same time. We have CE, FCC and other required certifications.

## **Features:**

- Mini size suitable for portable application;
- Windows, Java, Linux, Android (or Android +IOS ) operation system supported;
- Bluetooth, USB and RS232 communication supported;
- SDK for Android available;
- 1D, 2D barcode (QR code), and image printing supported;
- Can change the printer name, password, baud rate online;
- One printer can connected with up to 8 smart devices (7 Android, one Apple device) visa blue tooth;
- Low power consumption and large capacity Lithium battery (1500mAh), 4~5 days standby;
- Powered by rechargeable battery, power adapter, or car charger (specified models)
- Higher print speed 90mm/sec;
- 100km thermal printer head life;
- Multiple languages supported;
- ESC/POS command set compatible;