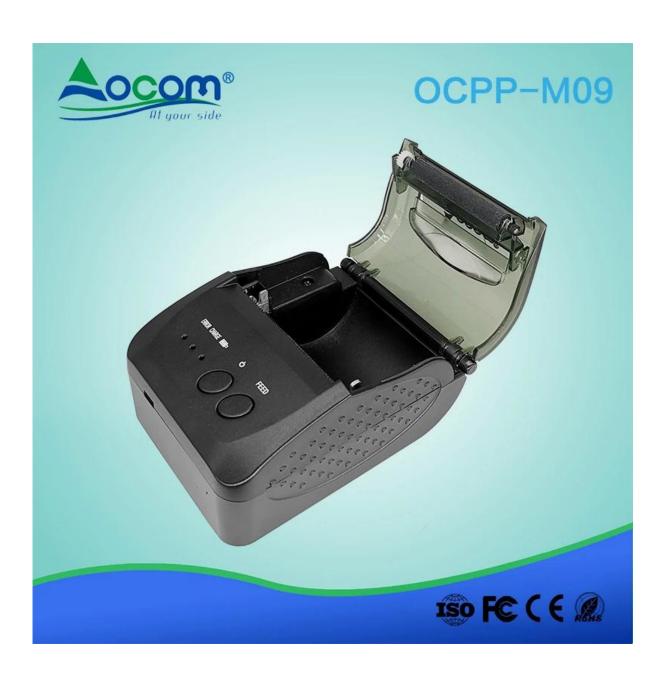

## **Specification:**

| Specification:            |                                                                                                        |
|---------------------------|--------------------------------------------------------------------------------------------------------|
| Overall Dimension (W×D×H) | 105×75×45mm                                                                                            |
| Weight                    | 134g                                                                                                   |
| Color                     | Black                                                                                                  |
| Print method              | Thermal line printing                                                                                  |
| Print commands            | ESC/POS compatible command set                                                                         |
| Effective print width     | 48mm                                                                                                   |
| Print speed               | Up to 90mm/sec                                                                                         |
| Resolution                | 8 dots/mm(203dpi)                                                                                      |
| Print font                | 12x24/ 24x24                                                                                           |
| Column capacity           | 32 columns/ 16columns                                                                                  |
| Character size            | 1.5 x 3.0 mm(W x H)/ 3.0x3.0mm(WxH)                                                                    |
| Paper dimensions          | 58.0±0.1mm x diameter 40.0mm                                                                           |
| Paper thickness           | 0.06 to 0.08mm                                                                                         |
| Character set             | Alphanumeric/ Chinese Kanji                                                                            |
| Interface                 | USB, RS-232,Bluetooth (optional)                                                                       |
| Flash                     | 256KB                                                                                                  |
| Power Adapter             | 9V DC/2A                                                                                               |
| Battery Power             | 7.4V DC/ 1500mAh; battery can stay by for 4-5 days, when it is full power, it can print 120-150m paper |
| Other features            | Paper detection, manual shut down                                                                      |
| Working conditions        | Temperature:-10~50 degC, Humidity:10%~90%                                                              |
| Device name               | Can be customized, letter and digital for option, at max 30 ASCII characters.                          |