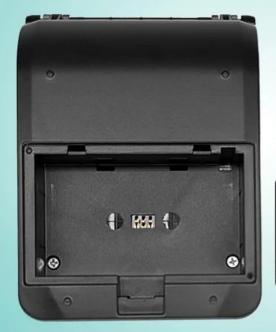

## OCPP-M09 Handheld mini wireless 58mm mobile android pos thermal printer bluetooth (Model Number: OCPP- M09)

This mini printer with model number OCPP-M09 is a Android (or IOS+ Android ) ,Window, Linux, JAVA compatible battery powered 58mm portable mobile thermal pos printer which combines USB,RS-232 Serial and Bluetooth (optional) communication ways together. This printer could be powered by rechargeable battery, power adapter, or car charger (depending on specified models) . Special model can connect with 8 smart devices for printing at same time. We have CE, FCC and other required certifications.

## **Specification:**

| Specification:            |                                                                                                        |
|---------------------------|--------------------------------------------------------------------------------------------------------|
| Overall Dimension (W×D×H) | 105×75×45mm                                                                                            |
| Weight                    | 134g                                                                                                   |
| Color                     | Black                                                                                                  |
| Print method              | Thermal line printing                                                                                  |
| Print commands            | ESC/POS compatible command set                                                                         |
| Effective print width     | 48mm                                                                                                   |
| Print speed               | Up to 90mm/sec                                                                                         |
| Resolution                | 8 dots/mm(203dpi)                                                                                      |
| Print font                | 12x24/ 24x24                                                                                           |
| Column capacity           | 32 columns/ 16columns                                                                                  |
| Character size            | 1.5 x 3.0 mm(W x H)/ 3.0x3.0mm(WxH)                                                                    |
| Paper dimensions          | 58.0±0.1mm x diameter 40.0mm                                                                           |
| Paper thickness           | 0.06 to 0.08mm                                                                                         |
| Character set             | Alphanumeric/ Chinese Kanji                                                                            |
| Interface                 | USB, RS-232,Bluetooth (optional)                                                                       |
| Flash                     | 256KB                                                                                                  |
| Power Adapter             | 9V DC/2A                                                                                               |
| Battery Power             | 7.4V DC/ 1500mAh; battery can stay by for 4-5 days, when it is full power, it can print 120-150m paper |
| Other features            | Paper detection, manual shut down                                                                      |
| Working conditions        | Temperature:-10~50 degC, Humidity:10%~90%                                                              |
| Device name               | Can be customized, letter and digital for option, at max 30 ASCII characters.                          |