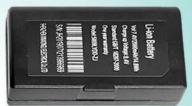

## **Specification:**

| Specification:            |                                                                                                        |
|---------------------------|--------------------------------------------------------------------------------------------------------|
| Overall Dimension (W×D×H) | 105×75×45mm                                                                                            |
| Weight                    | 134g                                                                                                   |
| Color                     | Black                                                                                                  |
| Print method              | Thermal line printing                                                                                  |
| Print commands            | ESC/POS compatible command set                                                                         |
| Effective print width     | 48mm                                                                                                   |
| Print speed               | Up to 90mm/sec                                                                                         |
| Resolution                | 8 dots/mm(203dpi)                                                                                      |
| Print font                | 12x24/ 24x24                                                                                           |
| Column capacity           | 32 columns/ 16columns                                                                                  |
| Character size            | 1.5 x 3.0 mm(W x H)/ 3.0x3.0mm(WxH)                                                                    |
| Paper dimensions          | 58.0±0.1mm x diameter 40.0mm                                                                           |
| Paper thickness           | 0.06 to 0.08mm                                                                                         |
| Character set             | Alphanumeric/ Chinese Kanji                                                                            |
| Interface                 | USB, RS-232,Bluetooth (optional)                                                                       |
| Flash                     | 256KB                                                                                                  |
| Power Adapter             | 9V DC/2A                                                                                               |
| Battery Power             | 7.4V DC/ 1500mAh; battery can stay by for 4-5 days, when it is full power, it can print 120-150m paper |
| Other features            | Paper detection, manual shut down                                                                      |
| Working conditions        | Temperature:-10~50 degC, Humidity:10%~90%                                                              |
| Device name               | Can be customized, letter and digital for option, at max 30 ASCII characters.                          |