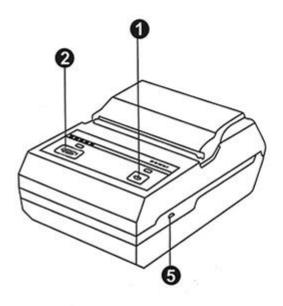

## Product Details

LED

1.Power Key 2.Feeding Key

3.Power Light 4.Alarm Light Port Other

5.Mini USB Port 6.Hook