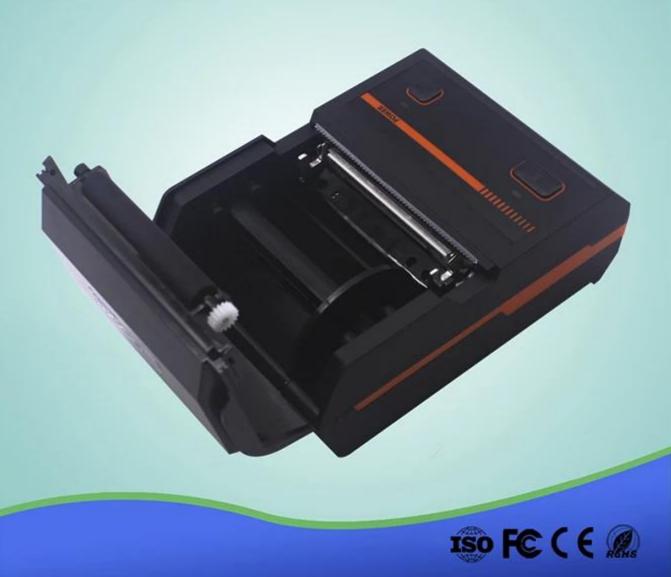

## Picture Show

ISO FC ( E @

## Instructions

Step one Open the cover according arrow direction Step two Load roll paper according arrow direction Step three Close the cover