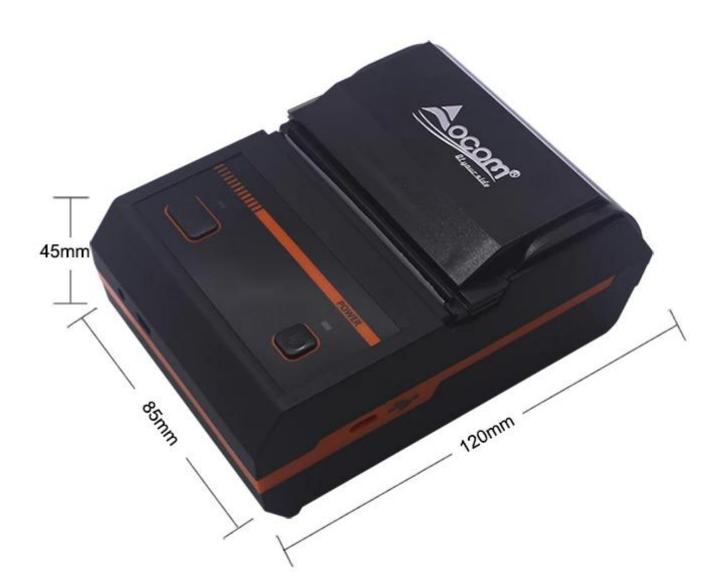

## > Specification:

| Print method          | Thermal line printing                                                         |
|-----------------------|-------------------------------------------------------------------------------|
| Print commands        | TSPL command                                                                  |
| Effective print width | Max=48mm                                                                      |
| Print speed           | Up to 90mm/sec                                                                |
| Resolution            | 8 dots/mm(203dpi)                                                             |
| Paper dimensions      | 58.0±0.1mm x diameter 40.0mm                                                  |
| Paper thickness       | 0.06 to 0.12mm                                                                |
| Character set         | Alphanumeric/ Chinese                                                         |
| Interface             | USB,and Bluetooth                                                             |
| Flash                 | 256KB                                                                         |
| Power Adapter         | 9V DC/2A                                                                      |
| Battery Power         | 2 pieces 3.7V 1300mAh18650 Battery series connected to7.4V                    |
| Other features        | Paper detection, manual shut down                                             |
| Working conditions    | Temperature:-10~50 degC, Humidity:10%[]90%                                    |
| Storage conditions    | Temperature:-20~70 degC, Humidity:5%[]95%                                     |
| Device name           | Can be customized, letter and digital for option, at max 30 ASCII characters. |