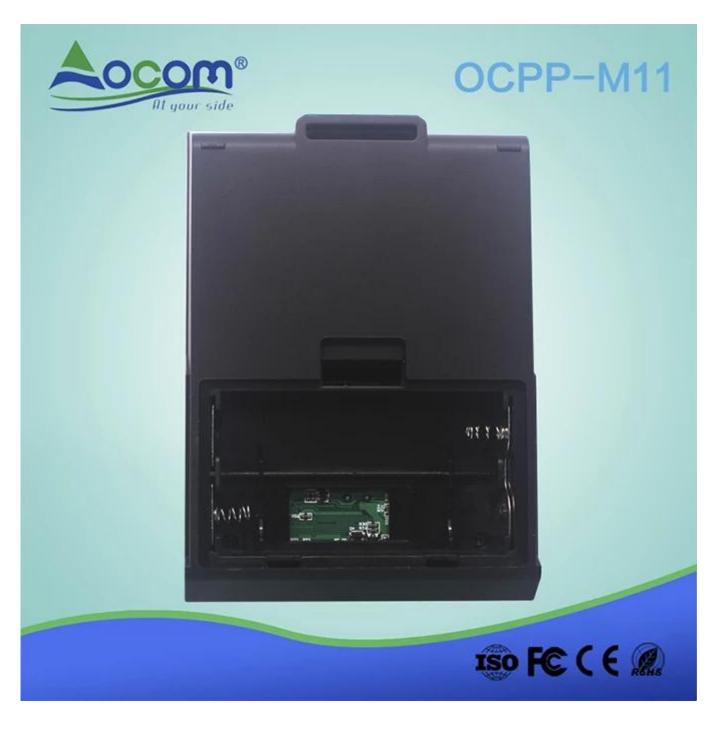

·40mm diameter paperwarehouse;

·Loading paper width can be adjusted;

One printercan connected with up to 8 smart devices

(7 Android, one Apple device) visa blue tooth(optional);

·18650 Battery easy to replace;

## > Specification:

| Print method          | Thermal line printing                                                         |
|-----------------------|-------------------------------------------------------------------------------|
| Print commands        | TSPL command                                                                  |
| Effective print width | Max=48mm                                                                      |
| Print speed           | Up to 90mm/sec                                                                |
| Resolution            | 8 dots/mm(203dpi)                                                             |
| Paper dimensions      | 58.0±0.1mm x diameter 40.0mm                                                  |
| Paper thickness       | 0.06 to 0.12mm                                                                |
| Character set         | Alphanumeric/ Chinese                                                         |
| Interface             | USB,and Bluetooth                                                             |
| Flash                 | 256KB                                                                         |
| Power Adapter         | 9V DC/2A                                                                      |
| Battery Power         | 2 pieces 3.7V 1300mAh18650 Battery series connected to7.4V                    |
| Other features        | Paper detection, manual shut down                                             |
| Working conditions    | Temperature:-10~50 degC, Humidity:10%[]90%                                    |
| Storage conditions    | Temperature:-20~70 degC, Humidity:5%[]95%                                     |
| Device name           | Can be customized, letter and digital for option, at max 30 ASCII characters. |