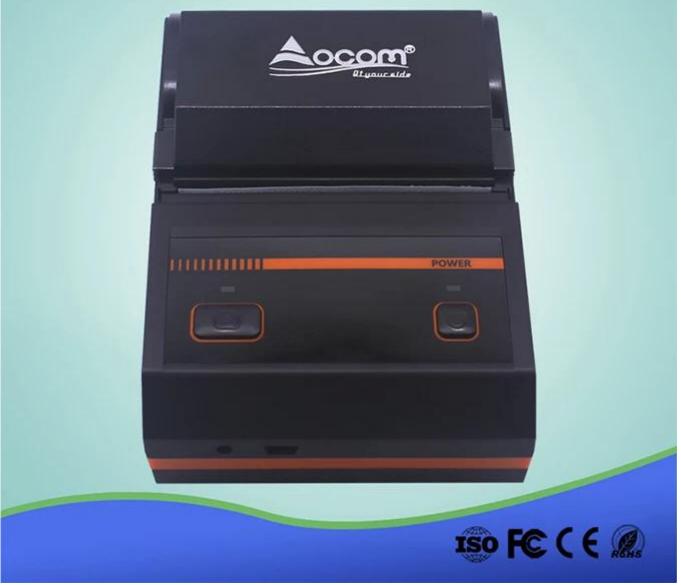

## Product Details

LED

1.Power Key 2.Feeding Key

3.Power Light 4.Alarm Light Port Other

5.Mini USB Port 6.Hook