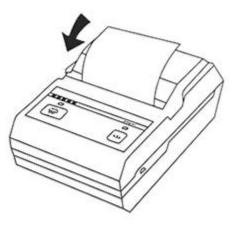

## Instructions

Step one Open the cover according arrow direction Step two Load roll paper according arrow direction Step three Close the cover