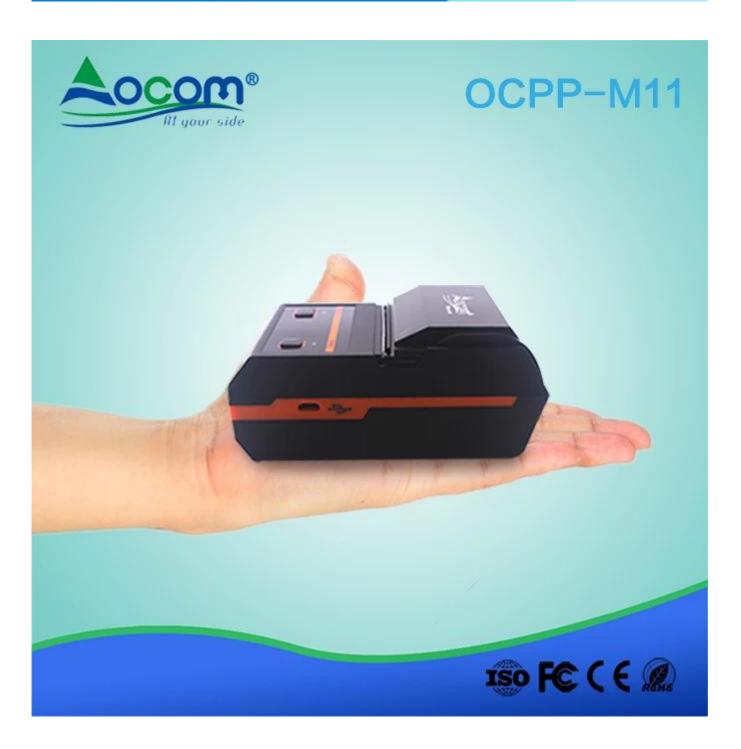

### Our printer:

·Mini size suitable for portable application;

·Provide Android App more suitable forend users;

·Compatible with bartender software;

·Support label interval sensor;

·Can change the printer name, password, baud rate online;

·40mm diameter paperwarehouse;

·Loading paper width can be adjusted;

One printercan connected with up to 8 smart devices

(7 Android, one Apple device) visa blue tooth(optional);

·18650 Battery easy to replace;

·90mm/secprint speed;

·TSPL commandcompatible;