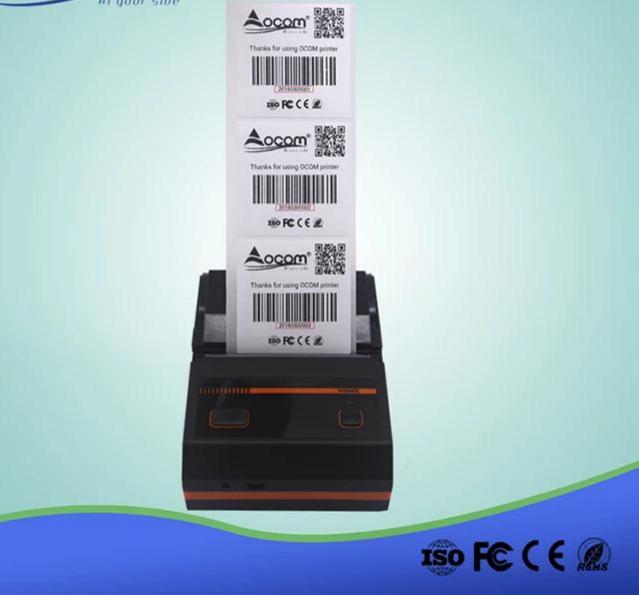

### Our printer:

·Mini size suitable for portable application;

·Provide Android App more suitable forend users;

·Compatible with bartender software;

·Support label interval sensor;

·Can change the printer name, password, baud rate online;

·90mm/secprint speed;

·TSPL commandcompatible;

## > Specification:

| Print method          | Thermal line printing                                                         |
|-----------------------|-------------------------------------------------------------------------------|
| Print commands        | TSPL command                                                                  |
| Effective print width | Max=48mm                                                                      |
| Print speed           | Up to 90mm/sec                                                                |
| Resolution            | 8 dots/mm(203dpi)                                                             |
| Paper dimensions      | 58.0±0.1mm x diameter 40.0mm                                                  |
| Paper thickness       | 0.06 to 0.12mm                                                                |
| Character set         | Alphanumeric/ Chinese                                                         |
| Interface             | USB,and Bluetooth                                                             |
| Flash                 | 256KB                                                                         |
| Power Adapter         | 9V DC/2A                                                                      |
| Battery Power         | 2 pieces 3.7V 1300mAh18650 Battery series connected to7.4V                    |
| Other features        | Paper detection, manual shut down                                             |
| Working conditions    | Temperature:-10~50 degC, Humidity:10%[]90%                                    |
| Storage conditions    | Temperature:-20~70 degC, Humidity:5%[]95%                                     |
| Device name           | Can be customized, letter and digital for option, at max 30 ASCII characters. |