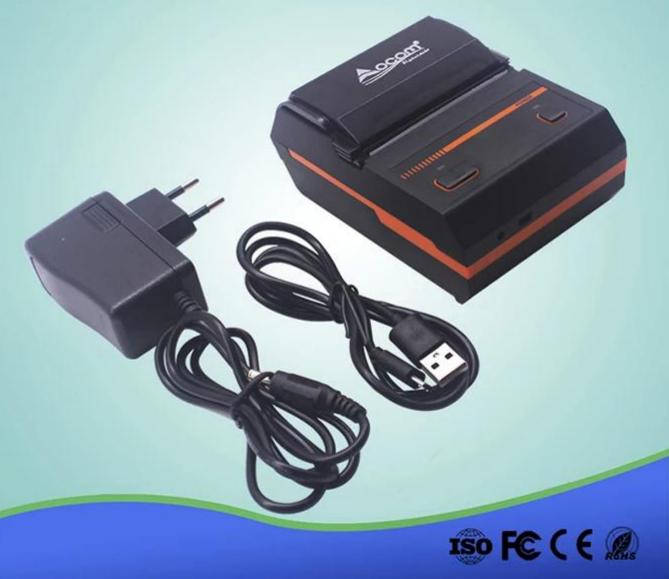

## > Specification:

| Print method          | Thermal line printing                                                         |
|-----------------------|-------------------------------------------------------------------------------|
| Print commands        | TSPL command                                                                  |
| Effective print width | Max=48mm                                                                      |
| Print speed           | Up to 90mm/sec                                                                |
| Resolution            | 8 dots/mm(203dpi)                                                             |
| Paper dimensions      | 58.0±0.1mm x diameter 40.0mm                                                  |
| Paper thickness       | 0.06 to 0.12mm                                                                |
| Character set         | Alphanumeric/ Chinese                                                         |
| Interface             | USB,and Bluetooth                                                             |
| Flash                 | 256KB                                                                         |
| Power Adapter         | 9V DC/2A                                                                      |
| Battery Power         | 2 pieces 3.7V 1300mAh18650 Battery series connected to7.4V                    |
| Other features        | Paper detection, manual shut down                                             |
| Working conditions    | Temperature:-10~50 degC, Humidity:10%[]90%                                    |
| Storage conditions    | Temperature:-20~70 degC, Humidity:5%[]95%                                     |
| Device name           | Can be customized, letter and digital for option, at max 30 ASCII characters. |