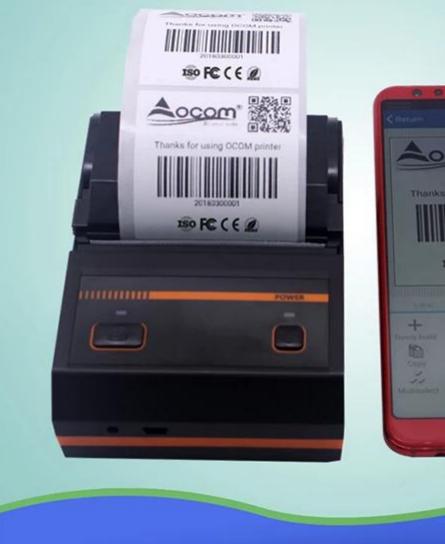

C/2A                                                                      |
| Battery Power         | 2 pieces 3.7V 1300mAh18650 Battery series connected to7.4V                    |
| Other features        | Paper detection, manual shut down                                             |
| Working conditions    | Temperature:-10~50 degC, Humidity:10%[]90%                                    |
| Storage conditions    | Temperature:-20~70 degC, Humidity:5%[]95%                                     |
| Device name           | Can be customized, letter and digital for option, at max 30 ASCII characters. |

Enter default pairing code "1234", it can be customized or change by customer itself. At max 6 digitals.

## Picture Show











































































ISO FC ( E @

## Product Details







LED

1.Power Key 2.Feeding Key

3.Power Light 4.Alarm Light Port Other

5.Mini USB Port 6.Hook



## Instructions







Step one Open the cover according arrow direction Step two Load roll paper according arrow direction Step three Close the cover

# Application scenario



Clothing label

## Warehouse management



Jewelry label

Supermarket



Restaurant







## Company



## Certificates

>



## Payment



Contact us

## **Richard Hu**





150 ( E FC 🕑

# **OCOM Technologies Limited**

Add: 4/F, Block10, Zhongxing Industrial Park, Chuangye Road, Nanshan District, Shenzhen 518054, China
Tel: 0086.755.8605.3207 ext 808
Fax: 0086.755.8605.3207 ext 868
Web: www.ocominc.com, www.possolution.com.cn
E-mail: richard@ocominc.com, richard@ocomtech.