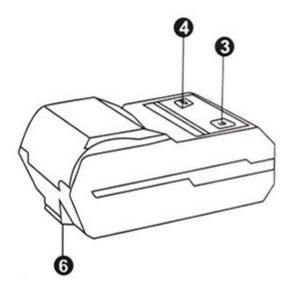

## Product Details

LED

1.Power Key 2.Feeding Key

3.Power Light 4.Alarm Light Port Other

5.Mini USB Port 6.Hook