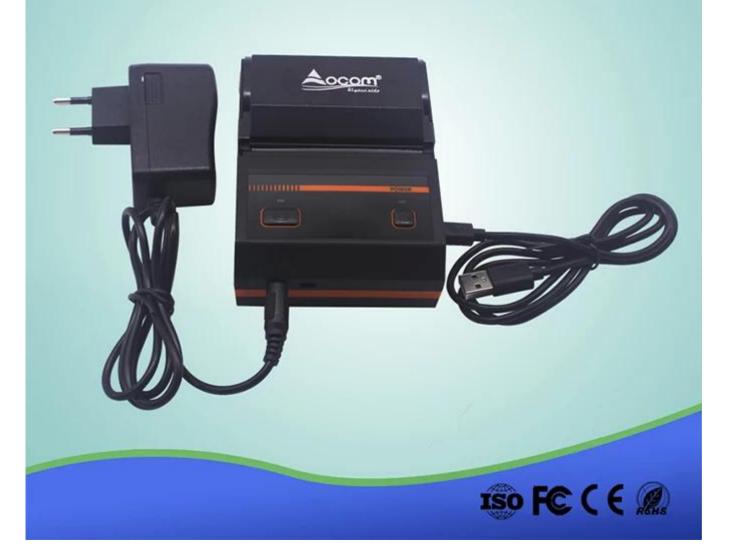

9V DC/2A                                                                      |
| Battery Power         | 2 pieces 3.7V 1300mAh18650 Battery series connected to7.4V                    |
| Other features        | Paper detection, manual shut down                                             |
| Working conditions    | Temperature:-10~50 degC, Humidity:10%[]90%                                    |
| Storage conditions    | Temperature:-20~70 degC, Humidity:5%[]95%                                     |
| Device name           | Can be customized, letter and digital for option, at max 30 ASCII characters. |

Enter default pairing code "1234", it can be customized or change by customer itself. At max 6 digitals.

## Picture Show











































































ISO FC ( E @

## Product Details







LED

1.Power Key 2.Feeding Key

3.Power Light 4.Alarm Light Port Other

5.Mini USB Port 6.Hook



## Instructions







Step one Open the cover according arrow direction Step two Load roll paper according arrow direction Step three Close the cover

# Application scenario



Clothing label

## Warehouse management



Jewelry label

Supermarket



Restaurant







## Company



## Certificates

>



## Payment



Contact us

## **Richard Hu**





150 ( E FC 🕑

# **OCOM Technologies Limited**

Add: 4/F, Block10, Zhongxing Industrial Park, Chuangye Road, Nanshan District, Shenzhen 518054, China
Tel: 0086.755.8605.3207 ext 808
Fax: 0086.755.8605.3207 ext 868
Web: www.ocominc.com, www.possolution.com.cn
E-mail: richard@ocominc.com, richard@ocomt