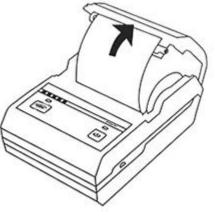

## Instructions

Step one Open the cover according arrow direction Step two Load roll paper according arrow direction Step three Close the cover