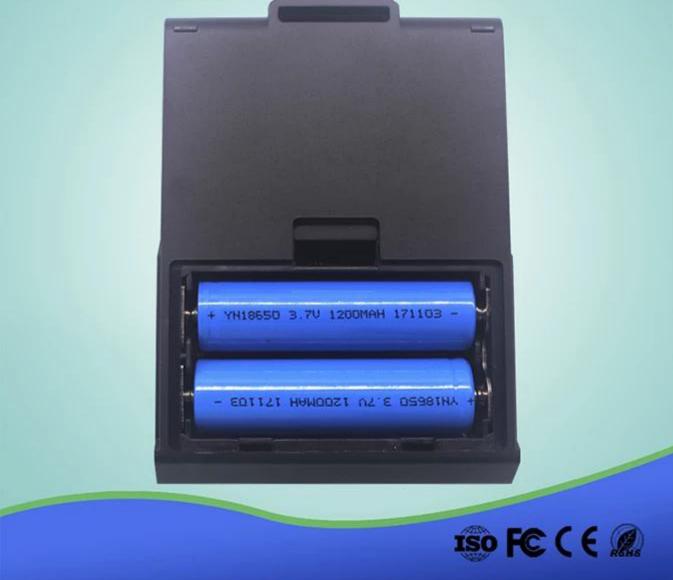

·40mm diameter paperwarehouse;

·Loading paper width can be adjusted;

One printercan connected with up to 8 smart devices

(7 Android, one Apple device) visa blue tooth(optional);

·18650 Battery easy to replace;

## > Specification:

| Print method          | Thermal line printing                                                         |
|-----------------------|-------------------------------------------------------------------------------|
| Print commands        | TSPL command                                                                  |
| Effective print width | Max=48mm                                                                      |
| Print speed           | Up to 90mm/sec                                                                |
| Resolution            | 8 dots/mm(203dpi)                                                             |
| Paper dimensions      | 58.0±0.1mm x diameter 40.0mm                                                  |
| Paper thickness       | 0.06 to 0.12mm                                                                |
| Character set         | Alphanumeric/ Chinese                                                         |
| Interface             | USB,and Bluetooth                                                             |
| Flash                 | 256KB                                                                         |
| Power Adapter         | 9V DC/2A                                                                      |
| Battery Power         | 2 pieces 3.7V 1300mAh18650 Battery series connected to7.4V                    |
| Other features        | Paper detection, manual shut down                                             |
| Working conditions    | Temperature:-10~50 degC, Humidity:10%[]90%                                    |
| Storage conditions    | Temperature:-20~70 degC, Humidity:5%[]95%                                     |
| Device name           | Can be customized, letter and digital for option, at max 30 ASCII characters. |