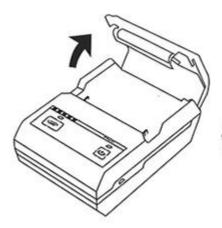

## Instructions

Step one Open the cover according arrow direction Step two Load roll paper according arrow direction Step three Close the cover