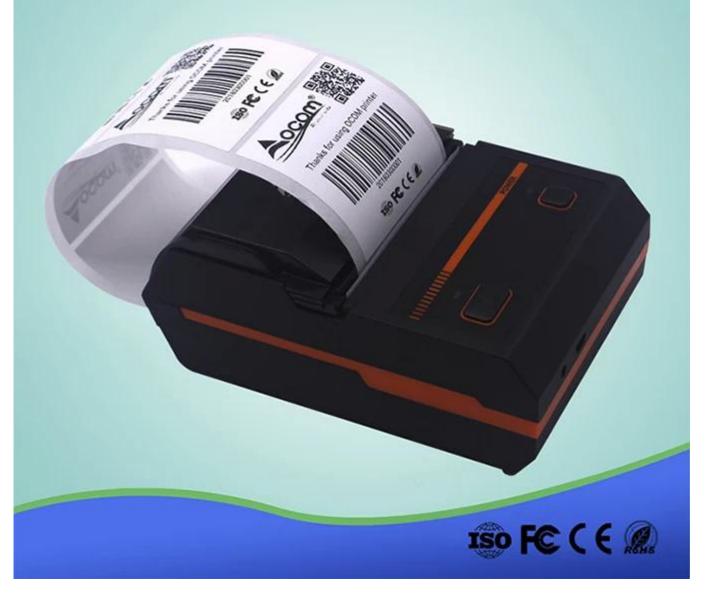

·40mm diameter paperwarehouse;

·Loading paper width can be adjusted;

One printercan connected with up to 8 smart devices

(7 Android, one Apple device) visa blue tooth(optional);

·18650 Battery easy to replace;

## > Specification:

| Print method          | Thermal line printing                                                         |
|-----------------------|-------------------------------------------------------------------------------|
| Print commands        | TSPL command                                                                  |
| Effective print width | Max=48mm                                                                      |
| Print speed           | Up to 90mm/sec                                                                |
| Resolution            | 8 dots/mm(203dpi)                                                             |
| Paper dimensions      | 58.0±0.1mm x diameter 40.0mm                                                  |
| Paper thickness       | 0.06 to 0.12mm                                                                |
| Character set         | Alphanumeric/ Chinese                                                         |
| Interface             | USB,and Bluetooth                                                             |
| Flash                 | 256KB                                                                         |
| Power Adapter         | 9V DC/2A                                                                      |
| Battery Power         | 2 pieces 3.7V 1300mAh18650 Battery series connected to7.4V                    |
| Other features        | Paper detection, manual shut down                                             |
| Working conditions    | Temperature:-10~50 degC, Humidity:10%[]90%                                    |
| Storage conditions    | Temperature:-20~70 degC, Humidity:5%[]95%                                     |
| Device name           | Can be customized, letter and digital for option, at max 30 ASCII characters. |