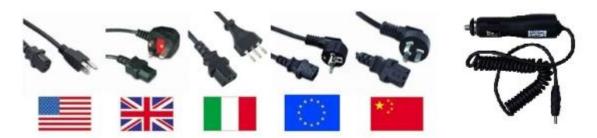

es 3.7V 1300mAh18650 Battery series connected to7.4V                                               |
| Other features        | Paper detection, manual shut down                                                                        |
| Working conditions    | Temperature:-10~50 degC, Humidity:10%□90%                                                                |
| Storage conditions    | Temperature:-20~70 degC, Humidity:5%□95%                                                                 |
| Device name           | Can be customized, letter and digital for option, at max 30 ASCII characters.                            |
| Password              | Enter default pairing code "1234", it can be customized or change by customer itself. At max 6 digitals. |





# Power adaptor for option:



# **Application Area:**

Compared to the traditional thermal printer, mini printer has smaller body, more reliable capability,

more steady printing and portable advantages. The Mini printer can work on a lot of locations, such as the TAXI bill printing, administrative fees receipt printing, post receipt printing, restaurant ordering information printing, online payment information printing, etc. With the rapid popularity of smartmobile, tablet and so on, Mini printer will be more widely used in the near future.