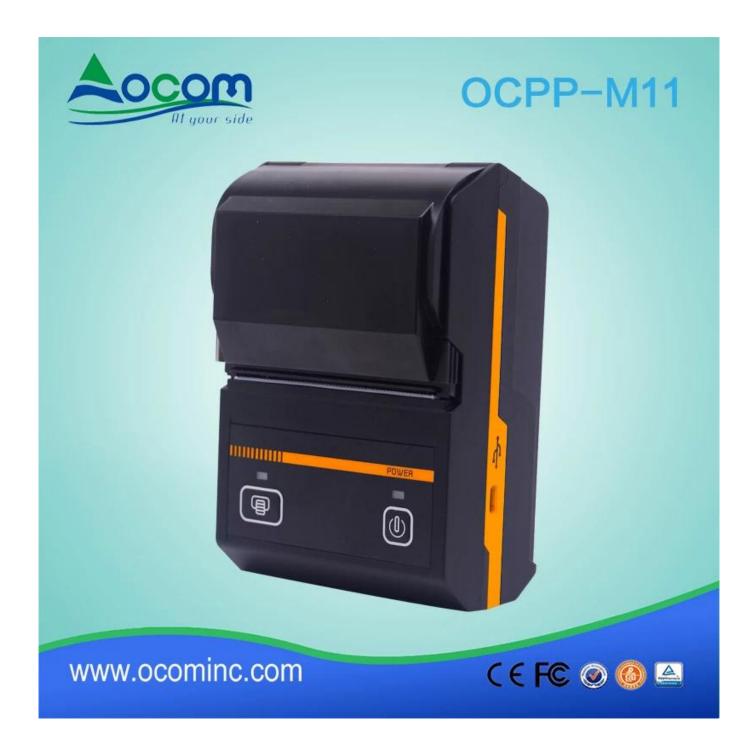

# Mobile Bluetooth thermal barcode label printer

(Model: OCPP-M11)

#### **Features:**

Mini size suitable for portable application;
Provide **Android App** more suitable for end users;
Compatible with bartender software
Support label interval sensor
Can change the printer name, password, baud rate online;
40mm diameter paper warehouse;
Loading paper width can be adjusted
One printer can connected with up to 8 smart devices
(7 Android, one Apple device) visa blue tooth(optional);
18650 Battery easy to replace
90mm/sec print speed;
TSPL command compatible;

### **Specification:**

| Print method          | Thermal line printing                                                                                    |
|-----------------------|----------------------------------------------------------------------------------------------------------|
| Print commands        | TSPL command                                                                                             |
| Effective print width | Max=48mm                                                                                                 |
| Print speed           | Up to 90mm/sec                                                                                           |
| Resolution            | 8 dots/mm(203dpi)                                                                                        |
| Paper dimensions      | 58.0±0.1mm x diameter 40.0mm                                                                             |
| Paper thickness       | 0.06 to 0.08mm                                                                                           |
| Character set         | Alphanumeric/ Chinese                                                                                    |
| Interface             | USB,and Bluetooth                                                                                        |
| Flash                 | 256KB                                                                                                    |
| Power Adapter         | 9V DC/2A                                                                                                 |
| Battery Power         | 2 pieces 3.7V 1300mAh18650 Battery series connected to7.4V                                               |
| Other features        | Paper detection, manual shut down                                                                        |
| Working conditions    | Temperature:-10~50 degC, Humidity:10%□90%                                                                |
| Storage conditions    | Temperature:-20~70 degC, Humidity:5%□95%                                                                 |
| Device name           | Can be customized, letter and digital for option, at max 30 ASCII characters.                            |
| Password              | Enter default pairing code "1234", it can be customized or change by customer itself. At max 6 digitals. |