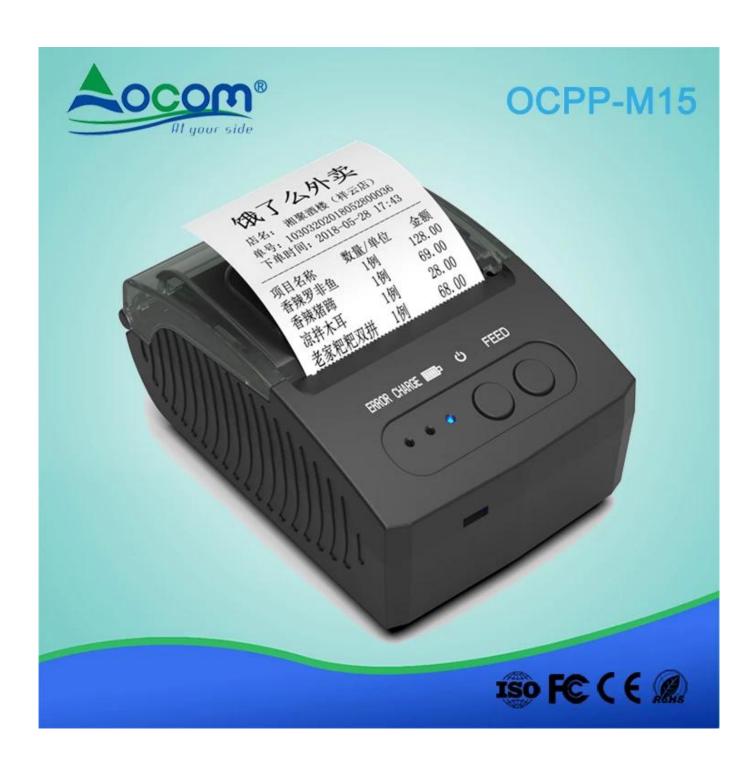

#### Features:

 $Windows, And roid, IOS\ operation\ system\ supported;$ 

SDK for Android /IOS available;

1D, 2D barcode (QR code), and image printing supported;

Can change the printer name, password, baud rate online;

2000mAh 18650 battery package;

Support USB port charge

Higher print speed 70mm/sec;

50km thermal printer head life;

Multiple languages supported;

ESC/POS command set compatible.