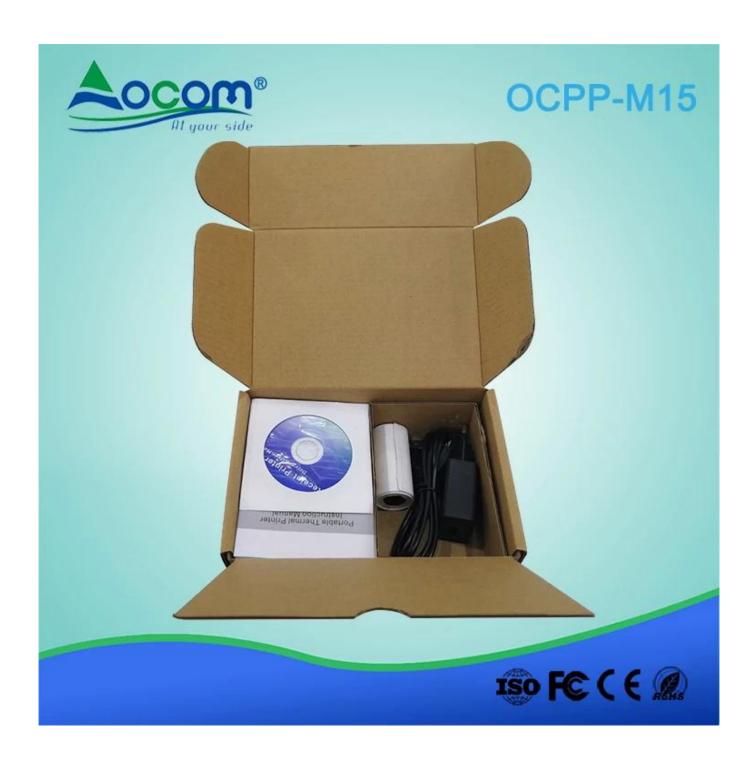

## Specification:

| Interfaces          | USB / Bluetooth 4.0                                                                                                                 |
|---------------------|-------------------------------------------------------------------------------------------------------------------------------------|
| Print Comand        | ESC/POS ESC/POS                                                                                                                     |
| Print Method        | Thermal Line Printing                                                                                                               |
| Pirnt Speed         | 70mm/sec (can up to 90mm/s)                                                                                                         |
| Resolution          | 203DPI (8dot/mm)                                                                                                                    |
| No. of Total Dots   | 384 dots/Line                                                                                                                       |
| Print Width         | 48mm                                                                                                                                |
| Character Size      | 1.5 x 3.0mm (W x H)/3.0 x 3.0mm (W x H)                                                                                             |
| Print Font          | 12 x 24; 24x 24                                                                                                                     |
| Character Set       | Alphanumeric /Chinese Kanji                                                                                                         |
| Data Buffer         | UP to 50K bytes                                                                                                                     |
| Compatible OS       | Window Systems ; Android & IOS Operate Systems                                                                                      |
| Paper               |                                                                                                                                     |
| Туре                | Roll Paper                                                                                                                          |
| Width               | 57.5± 0.5mm                                                                                                                         |
| Roll Diameter       | ø≤40mm                                                                                                                              |
| Paper Thickness     | 0.06-0.08mm                                                                                                                         |
| Electrical          |                                                                                                                                     |
| Battery             | 7.4VDC/2000mA                                                                                                                       |
| Charging mode       | DC 5V/2A                                                                                                                            |
| Standby Time        | 4 days after fully charged                                                                                                          |
| Continuous Printing | 120 pieces Thermal Roll for fully charged battery                                                                                   |
| Physical            |                                                                                                                                     |
| Dimension           | 112*83*54mm                                                                                                                         |
| Unit Weight         | 440g (including accessories: lithium-ion batteries, cable, test paper)                                                              |
| Carton Size         | 47x38x34cm                                                                                                                          |
| GW per carton       | 18kg (40pcs/CTN)                                                                                                                    |
| Color               | Black                                                                                                                               |
| Environmental       |                                                                                                                                     |
| Temperature         | Working: -10 to 50 Degrees                                                                                                          |
| Humidity            | Working: 10%-90%                                                                                                                    |
| Warantty            | 12 months at least                                                                                                                  |
| Certificates        | CE& FCC ROHS ISO9001:2008                                                                                                           |
| Other Features      | Paper detection, Power detection, Manual shut down, 1D&QR Code Print; Led indicator; Big Paper Warehouse; Quick-acting USB Charging |
| Accessories         |                                                                                                                                     |
| USB Cable           | 1 x 1M Cable                                                                                                                        |
| CD Driver           | 1 Piece                                                                                                                             |
| Adapter             | 5V /2A                                                                                                                              |
| Thermal Roll        | 1 Piece                                                                                                                             |
| Manual              | 1 Piece                                                                                                                             |