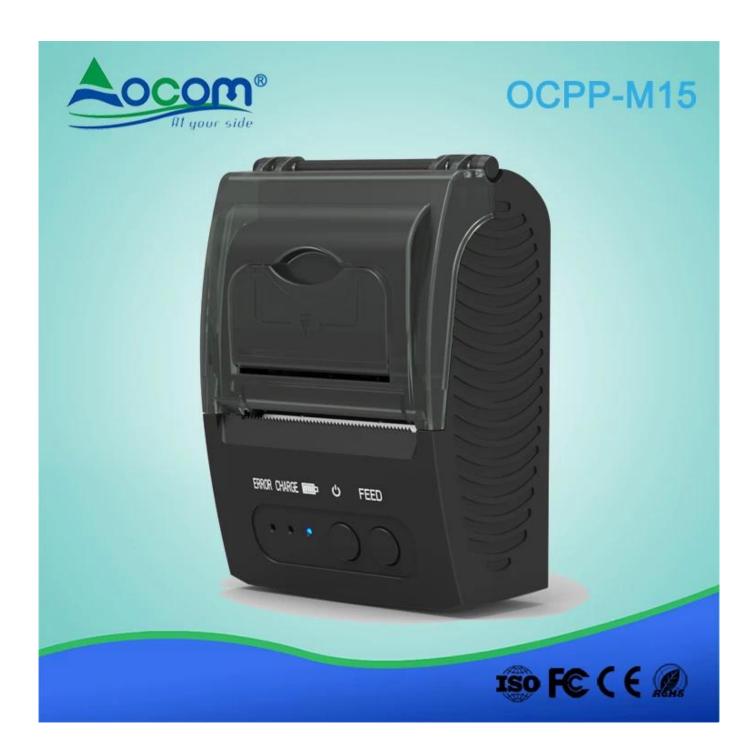

# 2 inch USB android pos thermal receipt printer wireless portable mini printer bluetooth

(Model Number: OCPP- M15)

2000mAh 18650 battery package;

Support USB port charge

Higher print speed 70mm/sec;

50km thermal printer head life;

Multiple languages supported;

ESC/POS command set compatible.

## Specification:

| Interfaces          | USB / Bluetooth 4.0                                                                                                                 |
|---------------------|-------------------------------------------------------------------------------------------------------------------------------------|
| Print Comand        | ESC/POS ESC/POS                                                                                                                     |
| Print Method        | Thermal Line Printing                                                                                                               |
| Pirnt Speed         | 70mm/sec (can up to 90mm/s)                                                                                                         |
| Resolution          | 203DPI (8dot/mm)                                                                                                                    |
| No. of Total Dots   | 384 dots/Line                                                                                                                       |
| Print Width         | 48mm                                                                                                                                |
| Character Size      | 1.5 x 3.0mm (W x H)/3.0 x 3.0mm (W x H)                                                                                             |
| Print Font          | 12 x 24; 24x 24                                                                                                                     |
| Character Set       | Alphanumeric /Chinese Kanji                                                                                                         |
| Data Buffer         | UP to 50K bytes                                                                                                                     |
| Compatible OS       | Window Systems ; Android & IOS Operate Systems                                                                                      |
| Paper               |                                                                                                                                     |
| Туре                | Roll Paper                                                                                                                          |
| Width               | 57.5± 0.5mm                                                                                                                         |
| Roll Diameter       | ø≤40mm                                                                                                                              |
| Paper Thickness     | 0.06-0.08mm                                                                                                                         |
| Electrical          |                                                                                                                                     |
| Battery             | 7.4VDC/2000mA                                                                                                                       |
| Charging mode       | DC 5V/2A                                                                                                                            |
| Standby Time        | 4 days after fully charged                                                                                                          |
| Continuous Printing | 120 pieces Thermal Roll for fully charged battery                                                                                   |
| Physical            |                                                                                                                                     |
| Dimension           | 112*83*54mm                                                                                                                         |
| Unit Weight         | 440g (including accessories: lithium-ion batteries, cable, test paper)                                                              |
| Carton Size         | 47x38x34cm                                                                                                                          |
| GW per carton       | 18kg (40pcs/CTN)                                                                                                                    |
| Color               | Black                                                                                                                               |
| Environmental       |                                                                                                                                     |
| Temperature         | Working: -10 to 50 Degrees                                                                                                          |
| Humidity            | Working: 10%-90%                                                                                                                    |
| Warantty            | 12 months at least                                                                                                                  |
| Certificates        | CE& FCC ROHS ISO9001:2008                                                                                                           |
| Other Features      | Paper detection, Power detection, Manual shut down, 1D&QR Code Print; Led indicator; Big Paper Warehouse; Quick-acting USB Charging |
| Accessories         |                                                                                                                                     |
| USB Cable           | 1 x 1M Cable                                                                                                                        |
| CD Driver           | 1 Piece                                                                                                                             |
| Adapter             | 5V /2A                                                                                                                              |
| Thermal Roll        | 1 Piece                                                                                                                             |
| Manual              | 1 Piece                                                                                                                             |