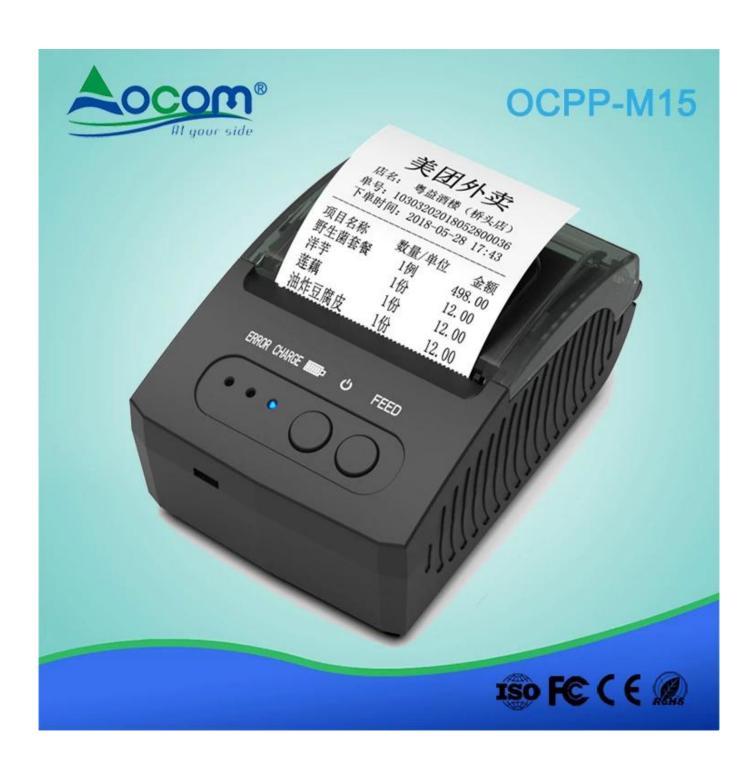

#### Features:

 $Windows, And roid, IOS\ operation\ system\ supported;$ 

SDK for Android /IOS available;

1D, 2D barcode (QR code), and image printing supported;

Can change the printer name, password, baud rate online;

2000mAh 18650 battery package;

Support USB port charge

Higher print speed 70mm/sec;

50km thermal printer head life;

Multiple languages supported;

ESC/POS command set compatible.