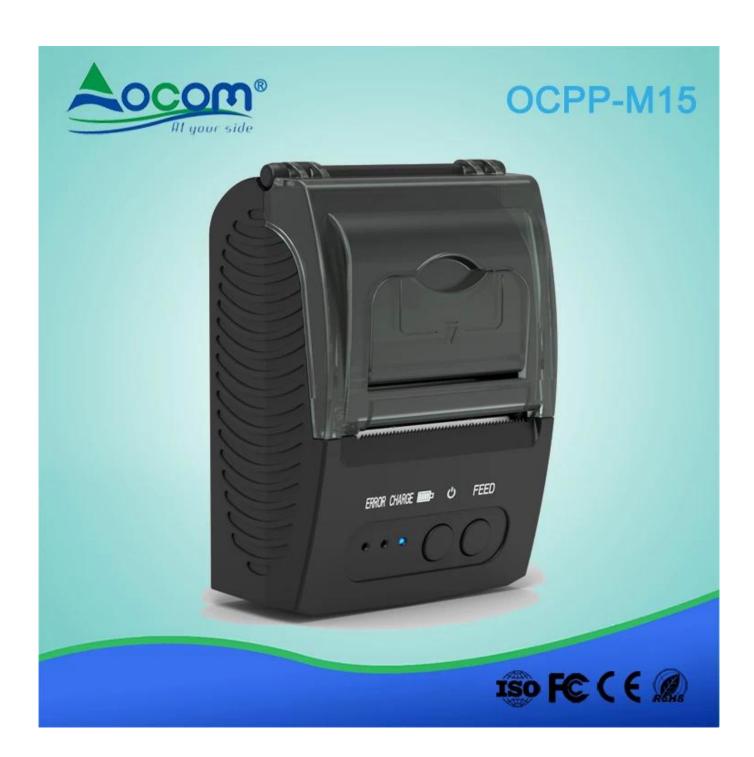

# 2 inch USB android pos thermal receipt printer wireless portable mini printer bluetooth

(Model Number: OCPP- M15)

## Specification:

| Interfaces          | USB / Bluetooth 4.0                                                                                                                 |
|---------------------|-------------------------------------------------------------------------------------------------------------------------------------|
| Print Comand        | ESC/POS ESC/POS                                                                                                                     |
| Print Method        | Thermal Line Printing                                                                                                               |
| Pirnt Speed         | 70mm/sec (can up to 90mm/s)                                                                                                         |
| Resolution          | 203DPI (8dot/mm)                                                                                                                    |
| No. of Total Dots   | 384 dots/Line                                                                                                                       |
| Print Width         | 48mm                                                                                                                                |
| Character Size      | 1.5 x 3.0mm (W x H)/3.0 x 3.0mm (W x H)                                                                                             |
| Print Font          | 12 x 24; 24x 24                                                                                                                     |
| Character Set       | Alphanumeric /Chinese Kanji                                                                                                         |
| Data Buffer         | UP to 50K bytes                                                                                                                     |
| Compatible OS       | Window Systems ; Android & IOS Operate Systems                                                                                      |
| Paper               |                                                                                                                                     |
| Туре                | Roll Paper                                                                                                                          |
| Width               | 57.5± 0.5mm                                                                                                                         |
| Roll Diameter       | ø≤40mm                                                                                                                              |
| Paper Thickness     | 0.06-0.08mm                                                                                                                         |
| Electrical          |                                                                                                                                     |
| Battery             | 7.4VDC/2000mA                                                                                                                       |
| Charging mode       | DC 5V/2A                                                                                                                            |
| Standby Time        | 4 days after fully charged                                                                                                          |
| Continuous Printing | 120 pieces Thermal Roll for fully charged battery                                                                                   |
| Physical            |                                                                                                                                     |
| Dimension           | 112*83*54mm                                                                                                                         |
| Unit Weight         | 440g (including accessories: lithium-ion batteries, cable, test paper)                                                              |
| Carton Size         | 47x38x34cm                                                                                                                          |
| GW per carton       | 18kg (40pcs/CTN)                                                                                                                    |
| Color               | Black                                                                                                                               |
| Environmental       |                                                                                                                                     |
| Temperature         | Working: -10 to 50 Degrees                                                                                                          |
| Humidity            | Working: 10%-90%                                                                                                                    |
| Warantty            | 12 months at least                                                                                                                  |
| Certificates        | CE& FCC ROHS ISO9001:2008                                                                                                           |
| Other Features      | Paper detection, Power detection, Manual shut down, 1D&QR Code Print; Led indicator; Big Paper Warehouse; Quick-acting USB Charging |
| Accessories         |                                                                                                                                     |
| USB Cable           | 1 x 1M Cable                                                                                                                        |
| CD Driver           | 1 Piece                                                                                                                             |
| Adapter             | 5V /2A                                                                                                                              |
| Thermal Roll        | 1 Piece                                                                                                                             |
| Manual              | 1 Piece                                                                                                                             |