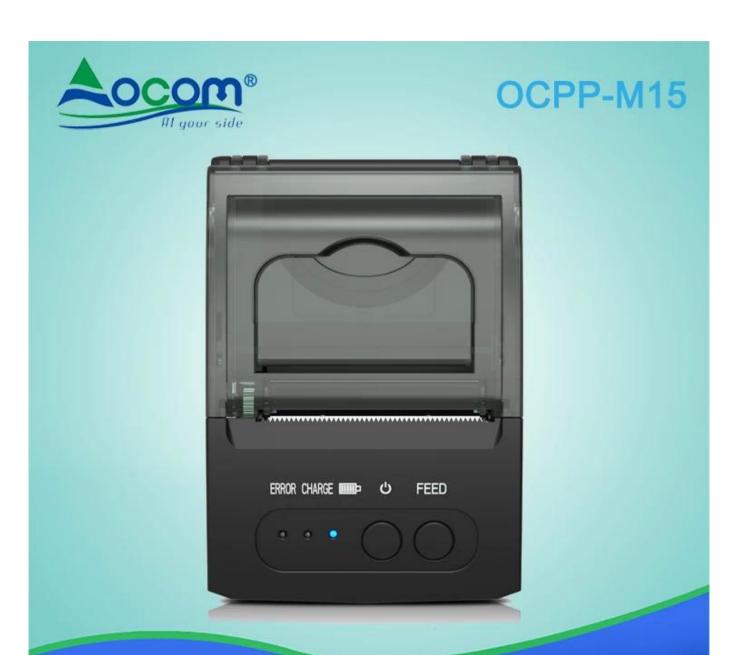

# 2 inch USB android pos thermal receipt printer wireless portable mini printer bluetooth

(Model Number: OCPP- M15)

## Specification:

| Interfaces          | USB / Bluetooth 4.0                                                                                                                 |
|---------------------|-------------------------------------------------------------------------------------------------------------------------------------|
| Print Comand        | ESC/POS ESC/POS                                                                                                                     |
| Print Method        | Thermal Line Printing                                                                                                               |
| Pirnt Speed         | 70mm/sec (can up to 90mm/s)                                                                                                         |
| Resolution          | 203DPI (8dot/mm)                                                                                                                    |
| No. of Total Dots   | 384 dots/Line                                                                                                                       |
| Print Width         | 48mm                                                                                                                                |
| Character Size      | 1.5 x 3.0mm (W x H)/3.0 x 3.0mm (W x H)                                                                                             |
| Print Font          | 12 x 24; 24x 24                                                                                                                     |
| Character Set       | Alphanumeric /Chinese Kanji                                                                                                         |
| Data Buffer         | UP to 50K bytes                                                                                                                     |
| Compatible OS       | Window Systems ; Android & IOS Operate Systems                                                                                      |
| Paper               |                                                                                                                                     |
| Туре                | Roll Paper                                                                                                                          |
| Width               | 57.5± 0.5mm                                                                                                                         |
| Roll Diameter       | ø≤40mm                                                                                                                              |
| Paper Thickness     | 0.06-0.08mm                                                                                                                         |
| Electrical          |                                                                                                                                     |
| Battery             | 7.4VDC/2000mA                                                                                                                       |
| Charging mode       | DC 5V/2A                                                                                                                            |
| Standby Time        | 4 days after fully charged                                                                                                          |
| Continuous Printing | 120 pieces Thermal Roll for fully charged battery                                                                                   |
| Physical            |                                                                                                                                     |
| Dimension           | 112*83*54mm                                                                                                                         |
| Unit Weight         | 440g (including accessories: lithium-ion batteries, cable, test paper)                                                              |
| Carton Size         | 47x38x34cm                                                                                                                          |
| GW per carton       | 18kg (40pcs/CTN)                                                                                                                    |
| Color               | Black                                                                                                                               |
| Environmental       |                                                                                                                                     |
| Temperature         | Working: -10 to 50 Degrees                                                                                                          |
| Humidity            | Working: 10%-90%                                                                                                                    |
| Warantty            | 12 months at least                                                                                                                  |
| Certificates        | CE& FCC ROHS ISO9001:2008                                                                                                           |
| Other Features      | Paper detection, Power detection, Manual shut down, 1D&QR Code Print; Led indicator; Big Paper Warehouse; Quick-acting USB Charging |
| Accessories         |                                                                                                                                     |
| USB Cable           | 1 x 1M Cable                                                                                                                        |
| CD Driver           | 1 Piece                                                                                                                             |
| Adapter             | 5V /2A                                                                                                                              |
| Thermal Roll        | 1 Piece                                                                                                                             |
| Manual              | 1 Piece                                                                                                                             |