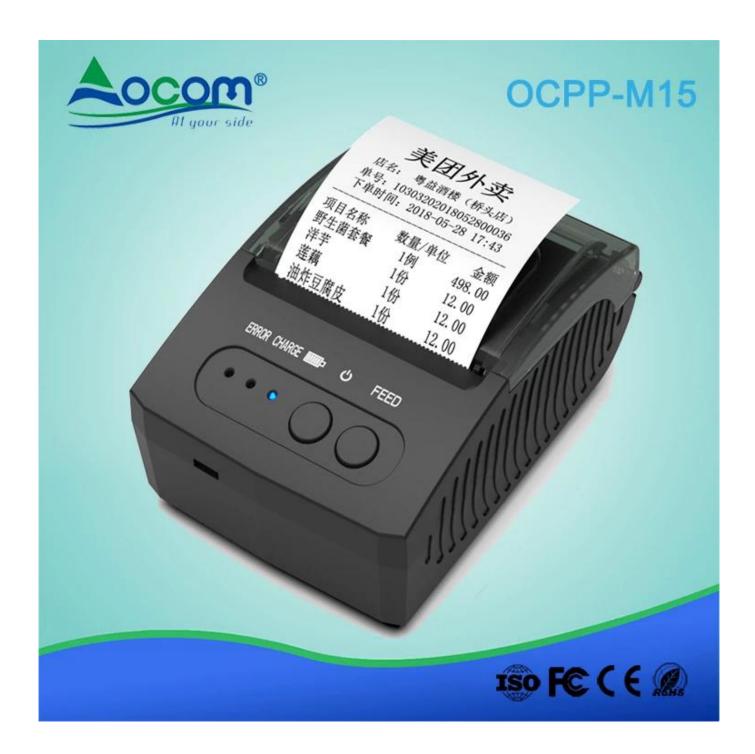

## 58mm Mini Portable Android Bluetooth Printer

(Model Number: OCPP - M15)

## **Features:**

Windows, Android, IOS operating system supported;

SDK for Android / IOS available;

1D, 2D barcode (QR code) and image printing supported;

Can change the printer name, password, transmission speed online;