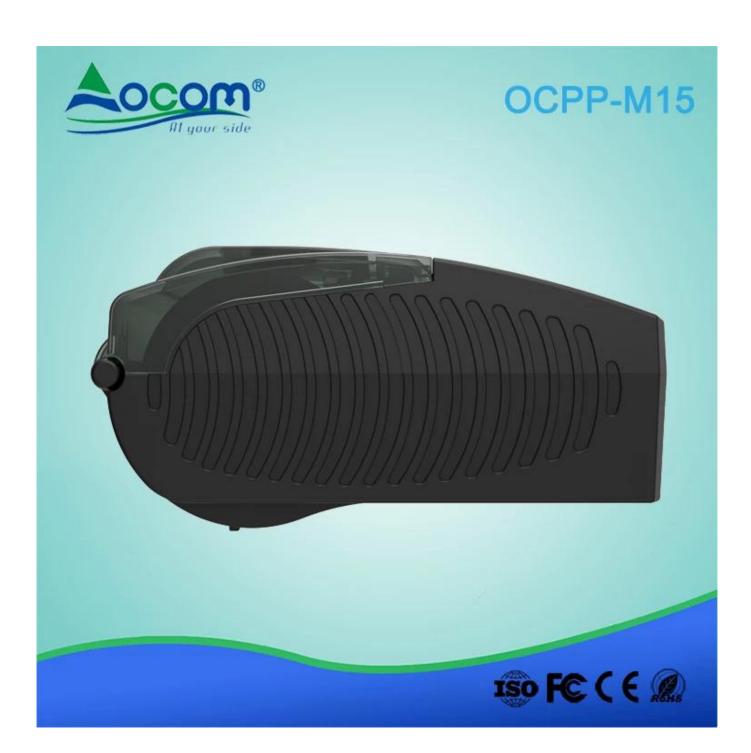

## 58mm Mini Portable Android Bluetooth Printer

(Model Number: OCPP - M15)

## **Specific:**

| Interfaces    | USB / Bluetooth 4.0             |
|---------------|---------------------------------|
| Print command | ESC / POS                       |
| Print method  | Thermal printing                |
| Pirnt speed   | 70mm / sec (can up to 90mm / s) |
| Resolution    | 203 DPI (8 dots / mm)           |

| Total number of points | 384 dots / line                                                                                                                            |
|------------------------|--------------------------------------------------------------------------------------------------------------------------------------------|
| Print width            | 48mm                                                                                                                                       |
| Font size              | 1.5 x 3.0mm (W x H) / 3.0 x 3.0mm (W x H)                                                                                                  |
| Print fonts            | 12 x 24; 24x 24                                                                                                                            |
| Character set          | Alphanumeric / Chinese Kanji                                                                                                               |
| Data buffer            | Up to 50,000 bytes                                                                                                                         |
| OS compatible          | Window systems; Android and IOS operating systems                                                                                          |
| Paper                  |                                                                                                                                            |
| gender                 | Roll paper                                                                                                                                 |
| Width                  | 57.5 ± 0.5 mm                                                                                                                              |
| Roll diameter          | φ≤40mm                                                                                                                                     |
| Paper thickness        | 0.06-0.08 mm                                                                                                                               |
| Electric               |                                                                                                                                            |
| Battery                | 7.4 V DC / 2000 mA                                                                                                                         |
| Charging method        | DC 5V / 2A                                                                                                                                 |
| Waiting time           | 4 days after full charge                                                                                                                   |
| Continuous             | Thermal roll of 120 pieces for fully charged battery                                                                                       |
| printing               |                                                                                                                                            |
| Physical               |                                                                                                                                            |
| Dimension              | 112 * 83 * 54mm                                                                                                                            |
| Unit of weight         | 440g (accessories included: Li-ion batteries, cable, test paper)                                                                           |
| Carton size            | 47x38x34 cm                                                                                                                                |
| GW per carton          | 18 kg (40 pieces / CTN)                                                                                                                    |
| Color                  | Black                                                                                                                                      |
| Environmental          |                                                                                                                                            |
| Temperature            | Work: -10 to 50 degrees                                                                                                                    |
| Humidity               | Work: 10% -90%                                                                                                                             |
| Warantty               | 12 months at least                                                                                                                         |
| Certificates           | CE and FCC ROHS ISO9001: 2008                                                                                                              |
| Other characteristics  | Paper detection, feed detection, manual shutdown, 1D printing and QR code; LED indicator; Department store paper; Fast acting USB charging |
| Accessories            |                                                                                                                                            |
| USB cable              | 1 x 1m cable                                                                                                                               |
| CD driver              | 1 piece                                                                                                                                    |
| Adapter                | 5V / 2A                                                                                                                                    |
| Thermal roll           | 1 piece                                                                                                                                    |
| Manual                 | 1 piece                                                                                                                                    |