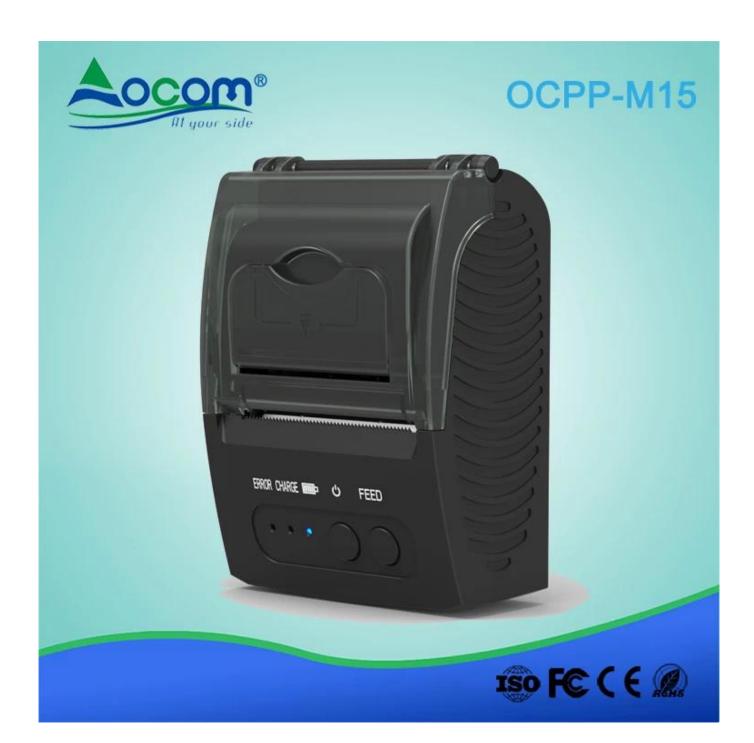

# 58mm pocket mobile phone receipt printer mini portable bluetooth thermal printer

(Model Number: OCPP- M15)

#### Features:

 $Windows, And roid, IOS\ operation\ system\ supported;$ 

SDK for Android /IOS available;

1D, 2D barcode (QR code), and image printing supported;

Can change the printer name, password, baud rate online;

2000mAh 18650 battery package;

Support USB port charge

Higher print speed 70mm/sec;

50km thermal printer head life;

Multiple languages supported;

ESC/POS command set compatible.