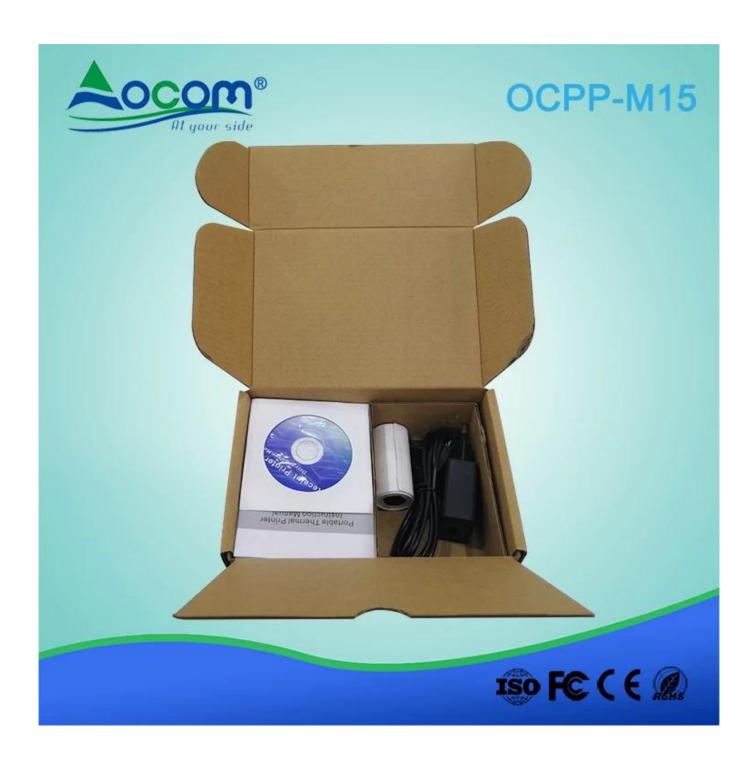

## Specification:

| Interfaces          | USB / Bluetooth 4.0                                                                                                                 |
|---------------------|-------------------------------------------------------------------------------------------------------------------------------------|
| Print Comand        | ESC/POS                                                                                                                             |
| Print Method        | Thermal Line Printing                                                                                                               |
| Pirnt Speed         | 70mm/sec (can up to 90mm/s)                                                                                                         |
| Resolution          | 203DPI (8dot/mm)                                                                                                                    |
| No. of Total Dots   | 384 dots/Line                                                                                                                       |
| Print Width         | 48mm                                                                                                                                |
| Character Size      | 1.5 x 3.0mm (W x H)/3.0 x 3.0mm (W x H)                                                                                             |
| Print Font          | 12 x 24; 24x 24                                                                                                                     |
| Character Set       | Alphanumeric /Chinese Kanji                                                                                                         |
| Data Buffer         | UP to 50K bytes                                                                                                                     |
| Compatible OS       | Window Systems ; Android & IOS Operate Systems                                                                                      |
| Paper               |                                                                                                                                     |
| Туре                | Roll Paper                                                                                                                          |
| Width               | 57.5± 0.5mm                                                                                                                         |
| Roll Diameter       | ø≤40mm                                                                                                                              |
| Paper Thickness     | 0.06-0.08mm                                                                                                                         |
| Electrical          |                                                                                                                                     |
| Battery             | 7.4VDC/2000mA                                                                                                                       |
| Charging mode       | DC 5V/2A                                                                                                                            |
| Standby Time        | 4 days after fully charged                                                                                                          |
| Continuous Printing | 120 pieces Thermal Roll for fully charged battery                                                                                   |
| Physical            |                                                                                                                                     |
| Dimension           | 112*83*54mm                                                                                                                         |
| Unit Weight         | 440g (including accessories: lithium-ion batteries, cable, test paper)                                                              |
| Carton Size         | 47x38x34cm                                                                                                                          |
| GW per carton       | 18kg (40pcs/CTN)                                                                                                                    |
| Color               | Black                                                                                                                               |
| Environmental       |                                                                                                                                     |
| Temperature         | Working: -10 to 50 Degrees                                                                                                          |
| Humidity            | Working: 10%-90%                                                                                                                    |
| Warantty            | 12 months at least                                                                                                                  |
| Certificates        | CE& FCC ROHS ISO9001:2008                                                                                                           |
| Other Features      | Paper detection, Power detection, Manual shut down, 1D&QR Code Print; Led indicator; Big Paper Warehouse; Quick-acting USB Charging |
| Accessories         |                                                                                                                                     |
| USB Cable           | 1 x 1M Cable                                                                                                                        |
| CD Driver           | 1 Piece                                                                                                                             |
| Adapter             | 5V /2A                                                                                                                              |
| Thermal Roll        | 1 Piece                                                                                                                             |
| Manual              | 1 Piece                                                                                                                             |