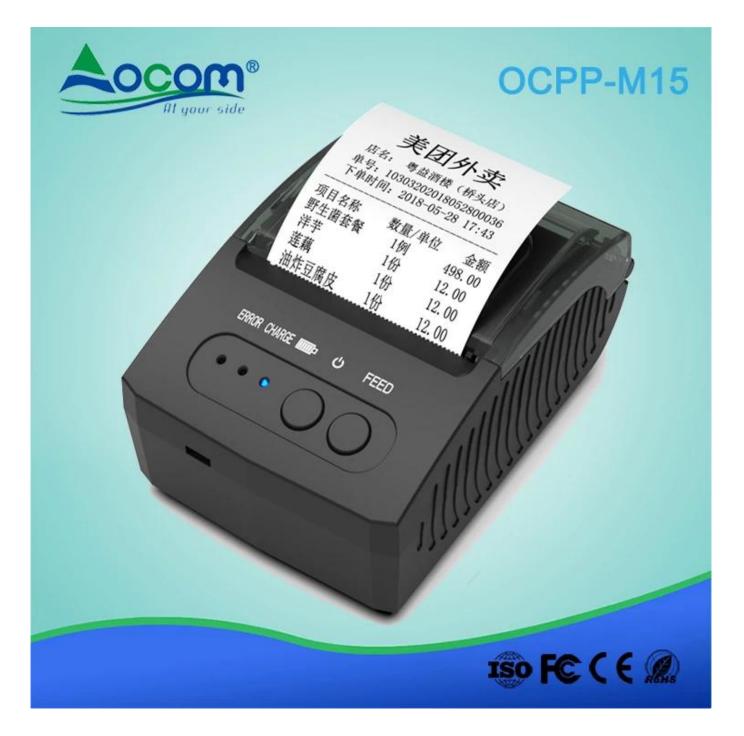

#### Features:

Windows,Android,IOS operation system supported; SDK for Android /IOS available; 1D, 2D barcode (QR code), and image printing supported; Can change the printer name, password, baud rate online; 2000mAh 18650 battery package; Support USB port charge Higher print speed 70mm/sec; 50km thermal printer head life; Multiple languages supported; ESC/POS command set compatible.

#### Specification:

|                     | USB / Bluetooth 4.0                                                                                                                 |
|---------------------|-------------------------------------------------------------------------------------------------------------------------------------|
| Print Comand        | ESC/POS                                                                                                                             |
|                     | Thermal Line Printing                                                                                                               |
| Pirnt Speed         | 70mm/sec (can up to 90mm/s)                                                                                                         |
| Resolution          | 203DPI (8dot/mm)                                                                                                                    |
| No. of Total Dots   | 384 dots/Line                                                                                                                       |
| Print Width         | 48mm                                                                                                                                |
| Character Size      | 1.5 x 3.0mm (W x H)/3.0 x 3.0mm (W x H)                                                                                             |
| Print Font          | 12 x 24; 24x 24                                                                                                                     |
| Character Set       | Alphanumeric /Chinese Kanji                                                                                                         |
|                     | UP to 50K bytes                                                                                                                     |
| Compatible OS       | Window Systems ; Android & IOS Operate Systems                                                                                      |
| Paper               |                                                                                                                                     |
| Туре                | Roll Paper                                                                                                                          |
| Width               | 57.5± 0.5mm                                                                                                                         |
| Roll Diameter       | φ≤40mm                                                                                                                              |
| Paper Thickness     | 0.06-0.08mm                                                                                                                         |
| Electrical          |                                                                                                                                     |
| Battery             | 7.4VDC/2000mA                                                                                                                       |
|                     | DC 5V/2A                                                                                                                            |
| Standby Time        | 4 days after fully charged                                                                                                          |
| Continuous Printing | 120 pieces Thermal Roll for fully charged battery                                                                                   |
| Physical            |                                                                                                                                     |
| Dimension           | 112*83*54mm                                                                                                                         |
| Unit Weight         | 440g (including accessories: lithium-ion batteries, cable, test paper)                                                              |
| Carton Size         | 47x38x34cm                                                                                                                          |
| GW per carton       | 18kg (40pcs/CTN)                                                                                                                    |
| Color               | Black                                                                                                                               |
| Environmental       |                                                                                                                                     |
|                     | Working: -10 to 50 Degrees                                                                                                          |
|                     | Working: 10%-90%                                                                                                                    |
|                     | 12 months at least                                                                                                                  |
| Certificates        | CE& FCC ROHS ISO9001:2008                                                                                                           |
| Other Features      | Paper detection, Power detection, Manual shut down, 1D&QR Code Print; Led indicator; Big Paper Warehouse; Quick-acting USB Charging |
| Accessories         |                                                                                                                                     |
|                     | 1 x 1M Cable                                                                                                                        |
|                     | 1 Piece                                                                                                                             |
|                     | 5V /2A                                                                                                                              |
| Thermal Roll        | 1 Piece                                                                                                                             |
| Manual              | 1 Piece                                                                                                                             |