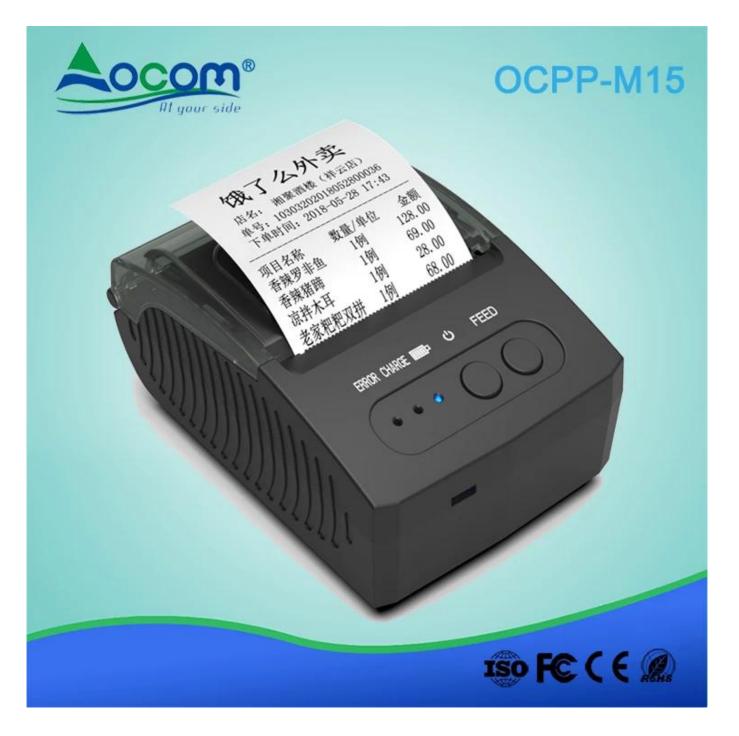

#### Features:

Windows,Android,IOS operation system supported; SDK for Android /IOS available; 1D, 2D barcode (QR code), and image printing supported; Can change the printer name, password, baud rate online; 2000mAh 18650 battery package; Support USB port charge Higher print speed 70mm/sec; 50km thermal printer head life; Multiple languages supported; ESC/POS command set compatible.

#### Specification:

|                     | USB / Bluetooth 4.0                                                                                                                 |
|---------------------|-------------------------------------------------------------------------------------------------------------------------------------|
| Print Comand        | ESC/POS                                                                                                                             |
|                     | Thermal Line Printing                                                                                                               |
| Pirnt Speed         | 70mm/sec (can up to 90mm/s)                                                                                                         |
| Resolution          | 203DPI (8dot/mm)                                                                                                                    |
| No. of Total Dots   | 384 dots/Line                                                                                                                       |
| Print Width         | 48mm                                                                                                                                |
| Character Size      | 1.5 x 3.0mm (W x H)/3.0 x 3.0mm (W x H)                                                                                             |
| Print Font          | 12 x 24; 24x 24                                                                                                                     |
| Character Set       | Alphanumeric /Chinese Kanji                                                                                                         |
|                     | UP to 50K bytes                                                                                                                     |
| Compatible OS       | Window Systems ; Android & IOS Operate Systems                                                                                      |
| Paper               |                                                                                                                                     |
| Туре                | Roll Paper                                                                                                                          |
| Width               | 57.5± 0.5mm                                                                                                                         |
| Roll Diameter       | φ≤40mm                                                                                                                              |
| Paper Thickness     | 0.06-0.08mm                                                                                                                         |
| Electrical          |                                                                                                                                     |
| Battery             | 7.4VDC/2000mA                                                                                                                       |
|                     | DC 5V/2A                                                                                                                            |
| Standby Time        | 4 days after fully charged                                                                                                          |
| Continuous Printing | 120 pieces Thermal Roll for fully charged battery                                                                                   |
| Physical            |                                                                                                                                     |
| Dimension           | 112*83*54mm                                                                                                                         |
| Unit Weight         | 440g (including accessories: lithium-ion batteries, cable, test paper)                                                              |
| Carton Size         | 47x38x34cm                                                                                                                          |
| GW per carton       | 18kg (40pcs/CTN)                                                                                                                    |
| Color               | Black                                                                                                                               |
| Environmental       |                                                                                                                                     |
|                     | Working: -10 to 50 Degrees                                                                                                          |
|                     | Working: 10%-90%                                                                                                                    |
|                     | 12 months at least                                                                                                                  |
| Certificates        | CE& FCC ROHS ISO9001:2008                                                                                                           |
| Other Features      | Paper detection, Power detection, Manual shut down, 1D&QR Code Print; Led indicator; Big Paper Warehouse; Quick-acting USB Charging |
| Accessories         |                                                                                                                                     |
|                     | 1 x 1M Cable                                                                                                                        |
|                     | 1 Piece                                                                                                                             |
|                     | 5V /2A                                                                                                                              |
| Thermal Roll        | 1 Piece                                                                                                                             |
| Manual              | 1 Piece                                                                                                                             |