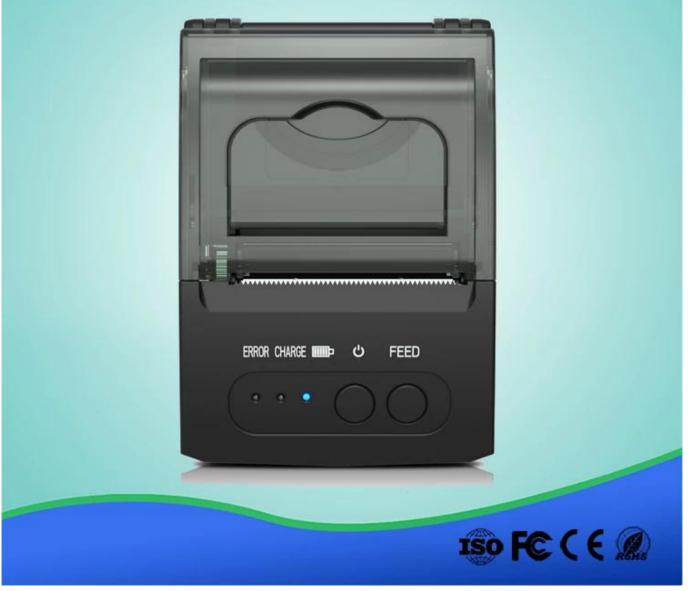

# mini portable thermal parking ticket printer handheld small bluetooth mobile printer thermal

(Model Number: OCPP- M15)

#### Features:

Windows,Android,IOS operation system supported; SDK for Android /IOS available; 1D, 2D barcode (QR code), and image printing supported; Can change the printer name, password, baud rate online; 2000mAh 18650 battery package; Support USB port charge Higher print speed 70mm/sec; 50km thermal printer head life; Multiple languages supported; ESC/POS command set compatible.

#### Specification:

|                     | USB / Bluetooth 4.0                                                                                                                 |
|---------------------|-------------------------------------------------------------------------------------------------------------------------------------|
| Print Comand        | ESC/POS                                                                                                                             |
|                     | Thermal Line Printing                                                                                                               |
| Pirnt Speed         | 70mm/sec (can up to 90mm/s)                                                                                                         |
| Resolution          | 203DPI (8dot/mm)                                                                                                                    |
| No. of Total Dots   | 384 dots/Line                                                                                                                       |
| Print Width         | 48mm                                                                                                                                |
| Character Size      | 1.5 x 3.0mm (W x H)/3.0 x 3.0mm (W x H)                                                                                             |
| Print Font          | 12 x 24; 24x 24                                                                                                                     |
| Character Set       | Alphanumeric /Chinese Kanji                                                                                                         |
|                     | UP to 50K bytes                                                                                                                     |
| Compatible OS       | Window Systems ; Android & IOS Operate Systems                                                                                      |
| Paper               |                                                                                                                                     |
| Туре                | Roll Paper                                                                                                                          |
| Width               | 57.5± 0.5mm                                                                                                                         |
| Roll Diameter       | φ≤40mm                                                                                                                              |
| Paper Thickness     | 0.06-0.08mm                                                                                                                         |
| Electrical          |                                                                                                                                     |
| Battery             | 7.4VDC/2000mA                                                                                                                       |
|                     | DC 5V/2A                                                                                                                            |
| Standby Time        | 4 days after fully charged                                                                                                          |
| Continuous Printing | 120 pieces Thermal Roll for fully charged battery                                                                                   |
| Physical            |                                                                                                                                     |
| Dimension           | 112*83*54mm                                                                                                                         |
| Unit Weight         | 440g (including accessories: lithium-ion batteries, cable, test paper)                                                              |
| Carton Size         | 47x38x34cm                                                                                                                          |
| GW per carton       | 18kg (40pcs/CTN)                                                                                                                    |
| Color               | Black                                                                                                                               |
| Environmental       |                                                                                                                                     |
|                     | Working: -10 to 50 Degrees                                                                                                          |
|                     | Working: 10%-90%                                                                                                                    |
|                     | 12 months at least                                                                                                                  |
| Certificates        | CE& FCC ROHS ISO9001:2008                                                                                                           |
| Other Features      | Paper detection, Power detection, Manual shut down, 1D&QR Code Print; Led indicator; Big Paper Warehouse; Quick-acting USB Charging |
| Accessories         |                                                                                                                                     |
|                     | 1 x 1M Cable                                                                                                                        |
|                     | 1 Piece                                                                                                                             |
|                     | 5V /2A                                                                                                                              |
| Thermal Roll        | 1 Piece                                                                                                                             |
| Manual              | 1 Piece                                                                                                                             |