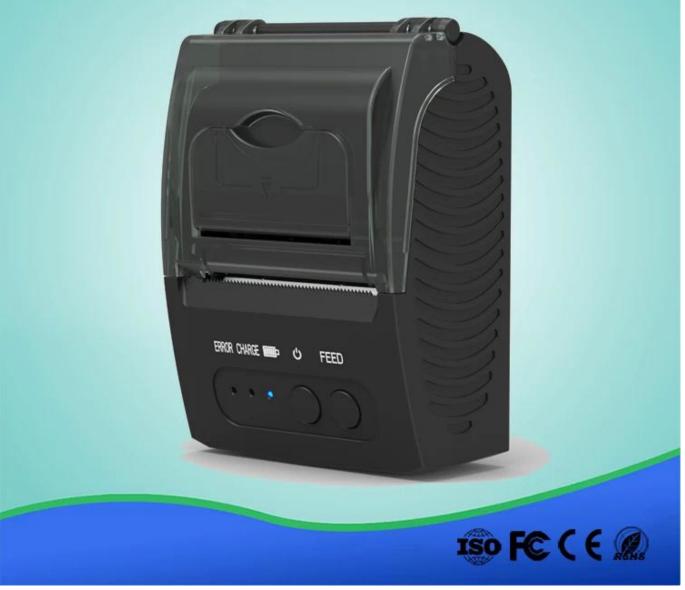

# mini portable thermal parking ticket printer handheld small bluetooth mobile printer thermal

(Model Number: OCPP- M15)

#### Features:

Windows,Android,IOS operation system supported; SDK for Android /IOS available; 1D, 2D barcode (QR code), and image printing supported; Can change the printer name, password, baud rate online; 2000mAh 18650 battery package; Support USB port charge Higher print speed 70mm/sec; 50km thermal printer head life; Multiple languages supported; ESC/POS command set compatible.

#### Specification:

|                     | USB / Bluetooth 4.0                                                                                                                 |
|---------------------|-------------------------------------------------------------------------------------------------------------------------------------|
| Print Comand        | ESC/POS                                                                                                                             |
|                     | Thermal Line Printing                                                                                                               |
| Pirnt Speed         | 70mm/sec (can up to 90mm/s)                                                                                                         |
| Resolution          | 203DPI (8dot/mm)                                                                                                                    |
| No. of Total Dots   | 384 dots/Line                                                                                                                       |
| Print Width         | 48mm                                                                                                                                |
| Character Size      | 1.5 x 3.0mm (W x H)/3.0 x 3.0mm (W x H)                                                                                             |
| Print Font          | 12 x 24; 24x 24                                                                                                                     |
| Character Set       | Alphanumeric /Chinese Kanji                                                                                                         |
|                     | UP to 50K bytes                                                                                                                     |
| Compatible OS       | Window Systems ; Android & IOS Operate Systems                                                                                      |
| Paper               |                                                                                                                                     |
| Туре                | Roll Paper                                                                                                                          |
| Width               | 57.5± 0.5mm                                                                                                                         |
| Roll Diameter       | φ≤40mm                                                                                                                              |
| Paper Thickness     | 0.06-0.08mm                                                                                                                         |
| Electrical          |                                                                                                                                     |
| Battery             | 7.4VDC/2000mA                                                                                                                       |
|                     | DC 5V/2A                                                                                                                            |
| Standby Time        | 4 days after fully charged                                                                                                          |
| Continuous Printing | 120 pieces Thermal Roll for fully charged battery                                                                                   |
| Physical            |                                                                                                                                     |
| Dimension           | 112*83*54mm                                                                                                                         |
| Unit Weight         | 440g (including accessories: lithium-ion batteries, cable, test paper)                                                              |
| Carton Size         | 47x38x34cm                                                                                                                          |
| GW per carton       | 18kg (40pcs/CTN)                                                                                                                    |
| Color               | Black                                                                                                                               |
| Environmental       |                                                                                                                                     |
|                     | Working: -10 to 50 Degrees                                                                                                          |
|                     | Working: 10%-90%                                                                                                                    |
|                     | 12 months at least                                                                                                                  |
| Certificates        | CE& FCC ROHS ISO9001:2008                                                                                                           |
| Other Features      | Paper detection, Power detection, Manual shut down, 1D&QR Code Print; Led indicator; Big Paper Warehouse; Quick-acting USB Charging |
| Accessories         |                                                                                                                                     |
|                     | 1 x 1M Cable                                                                                                                        |
|                     | 1 Piece                                                                                                                             |
|                     | 5V /2A                                                                                                                              |
| Thermal Roll        | 1 Piece                                                                                                                             |
| Manual              | 1 Piece                                                                                                                             |