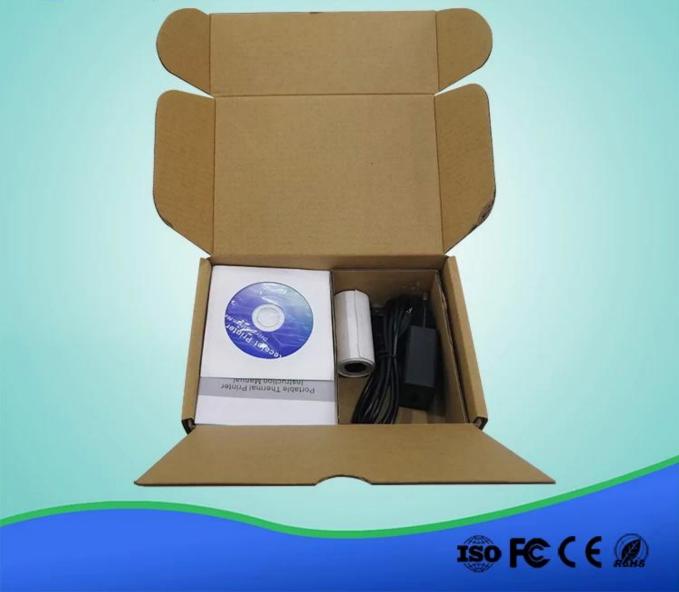

#### Specification:

|                     | USB / Bluetooth 4.0                                                                                                                 |
|---------------------|-------------------------------------------------------------------------------------------------------------------------------------|
| Print Comand        | ESC/POS                                                                                                                             |
|                     | Thermal Line Printing                                                                                                               |
| Pirnt Speed         | 70mm/sec (can up to 90mm/s)                                                                                                         |
| Resolution          | 203DPI (8dot/mm)                                                                                                                    |
| No. of Total Dots   | 384 dots/Line                                                                                                                       |
| Print Width         | 48mm                                                                                                                                |
| Character Size      | 1.5 x 3.0mm (W x H)/3.0 x 3.0mm (W x H)                                                                                             |
| Print Font          | 12 x 24; 24x 24                                                                                                                     |
| Character Set       | Alphanumeric /Chinese Kanji                                                                                                         |
|                     | UP to 50K bytes                                                                                                                     |
| Compatible OS       | Window Systems ; Android & IOS Operate Systems                                                                                      |
| Paper               |                                                                                                                                     |
| Туре                | Roll Paper                                                                                                                          |
| Width               | 57.5± 0.5mm                                                                                                                         |
| Roll Diameter       | φ≤40mm                                                                                                                              |
| Paper Thickness     | 0.06-0.08mm                                                                                                                         |
| Electrical          |                                                                                                                                     |
| Battery             | 7.4VDC/2000mA                                                                                                                       |
|                     | DC 5V/2A                                                                                                                            |
| Standby Time        | 4 days after fully charged                                                                                                          |
| Continuous Printing | 120 pieces Thermal Roll for fully charged battery                                                                                   |
| Physical            |                                                                                                                                     |
| Dimension           | 112*83*54mm                                                                                                                         |
| Unit Weight         | 440g (including accessories: lithium-ion batteries, cable, test paper)                                                              |
| Carton Size         | 47x38x34cm                                                                                                                          |
| GW per carton       | 18kg (40pcs/CTN)                                                                                                                    |
| Color               | Black                                                                                                                               |
| Environmental       |                                                                                                                                     |
|                     | Working: -10 to 50 Degrees                                                                                                          |
|                     | Working: 10%-90%                                                                                                                    |
|                     | 12 months at least                                                                                                                  |
| Certificates        | CE& FCC ROHS ISO9001:2008                                                                                                           |
| Other Features      | Paper detection, Power detection, Manual shut down, 1D&QR Code Print; Led indicator; Big Paper Warehouse; Quick-acting USB Charging |
| Accessories         |                                                                                                                                     |
|                     | 1 x 1M Cable                                                                                                                        |
|                     | 1 Piece                                                                                                                             |
|                     | 5V /2A                                                                                                                              |
| Thermal Roll        | 1 Piece                                                                                                                             |
| Manual              | 1 Piece                                                                                                                             |