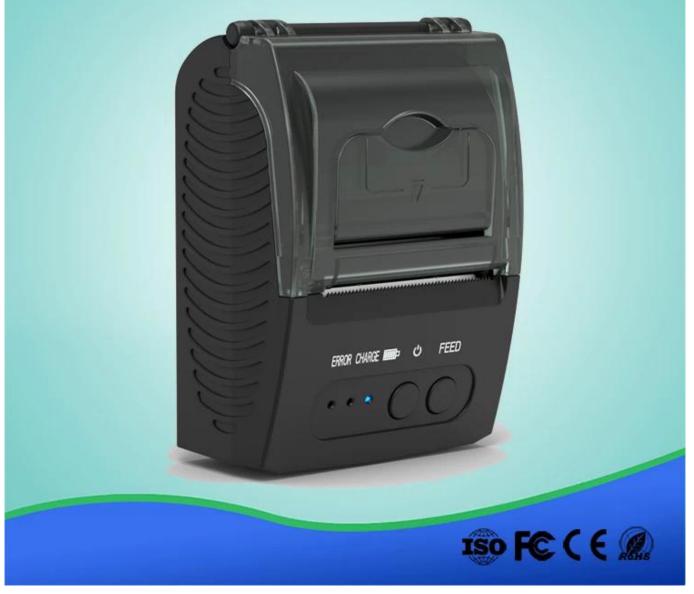

# mini portable thermal parking ticket printer handheld small bluetooth mobile printer thermal

(Model Number: OCPP- M15)

#### Features:

Windows,Android,IOS operation system supported; SDK for Android /IOS available; 1D, 2D barcode (QR code), and image printing supported; Can change the printer name, password, baud rate online; 2000mAh 18650 battery package; Support USB port charge Higher print speed 70mm/sec; 50km thermal printer head life; Multiple languages supported; ESC/POS command set compatible.

#### Specification:

|                     | USB / Bluetooth 4.0                                                                                                                 |
|---------------------|-------------------------------------------------------------------------------------------------------------------------------------|
| Print Comand        | ESC/POS                                                                                                                             |
|                     | Thermal Line Printing                                                                                                               |
| Pirnt Speed         | 70mm/sec (can up to 90mm/s)                                                                                                         |
| Resolution          | 203DPI (8dot/mm)                                                                                                                    |
| No. of Total Dots   | 384 dots/Line                                                                                                                       |
| Print Width         | 48mm                                                                                                                                |
| Character Size      | 1.5 x 3.0mm (W x H)/3.0 x 3.0mm (W x H)                                                                                             |
| Print Font          | 12 x 24; 24x 24                                                                                                                     |
| Character Set       | Alphanumeric /Chinese Kanji                                                                                                         |
|                     | UP to 50K bytes                                                                                                                     |
| Compatible OS       | Window Systems ; Android & IOS Operate Systems                                                                                      |
| Paper               |                                                                                                                                     |
| Туре                | Roll Paper                                                                                                                          |
| Width               | 57.5± 0.5mm                                                                                                                         |
| Roll Diameter       | φ≤40mm                                                                                                                              |
| Paper Thickness     | 0.06-0.08mm                                                                                                                         |
| Electrical          |                                                                                                                                     |
| Battery             | 7.4VDC/2000mA                                                                                                                       |
|                     | DC 5V/2A                                                                                                                            |
| Standby Time        | 4 days after fully charged                                                                                                          |
| Continuous Printing | 120 pieces Thermal Roll for fully charged battery                                                                                   |
| Physical            |                                                                                                                                     |
| Dimension           | 112*83*54mm                                                                                                                         |
| Unit Weight         | 440g (including accessories: lithium-ion batteries, cable, test paper)                                                              |
| Carton Size         | 47x38x34cm                                                                                                                          |
| GW per carton       | 18kg (40pcs/CTN)                                                                                                                    |
| Color               | Black                                                                                                                               |
| Environmental       |                                                                                                                                     |
|                     | Working: -10 to 50 Degrees                                                                                                          |
|                     | Working: 10%-90%                                                                                                                    |
|                     | 12 months at least                                                                                                                  |
| Certificates        | CE& FCC ROHS ISO9001:2008                                                                                                           |
| Other Features      | Paper detection, Power detection, Manual shut down, 1D&QR Code Print; Led indicator; Big Paper Warehouse; Quick-acting USB Charging |
| Accessories         |                                                                                                                                     |
|                     | 1 x 1M Cable                                                                                                                        |
|                     | 1 Piece                                                                                                                             |
|                     | 5V /2A                                                                                                                              |
| Thermal Roll        | 1 Piece                                                                                                                             |
| Manual              | 1 Piece                                                                                                                             |