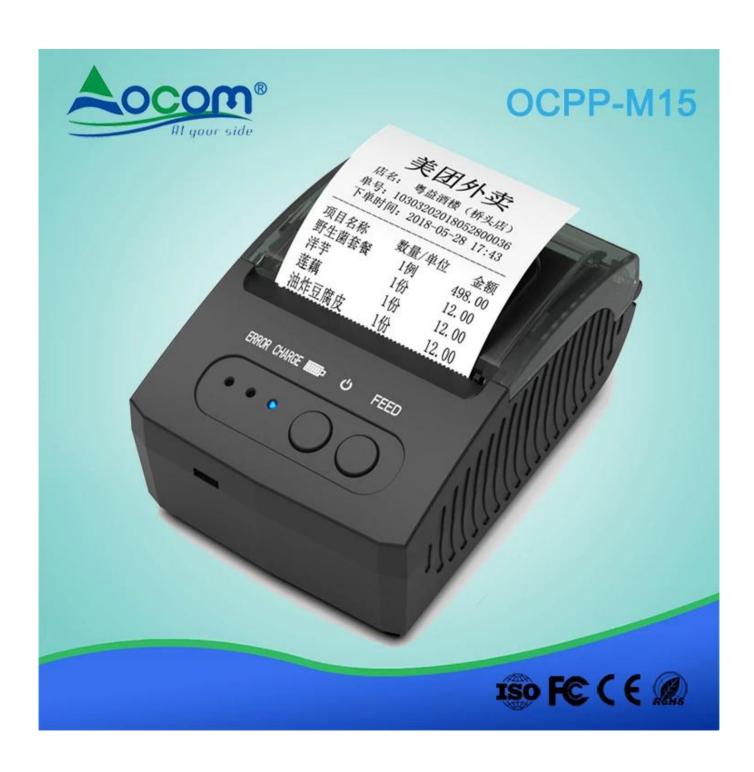

### Features:

Windows,Android,IOS operation system supported; SDK for Android /IOS available; 1D, 2D barcode (QR code), and image printing supported; Can change the printer name, password, baud rate online; 2000mAh 18650 battery package; Support USB port charge Higher print speed 70mm/sec; 50km thermal printer head life; Multiple languages supported; ESC/POS command set compatible.