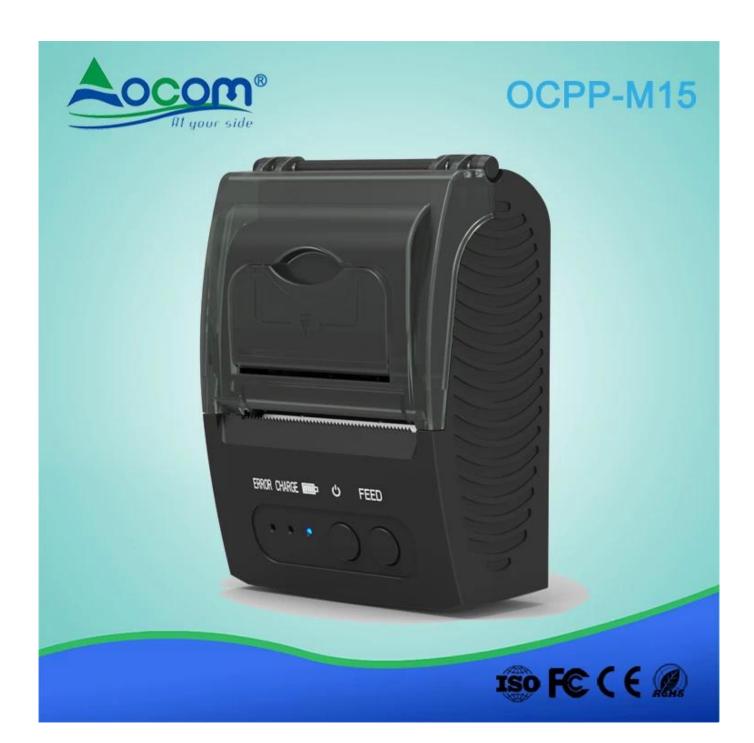

## 58mm mini portable bluetooth thermal printer

(Model Number: OCPP- M15)

### Features:

Windows,Android,IOS operation system supported; SDK for Android /IOS available; 1D, 2D barcode (QR code), and image printing supported; Can change the printer name, password, baud rate online; 2000mAh 18650 battery package; Support USB port charge Higher print speed 70mm/sec; 50km thermal printer head life; Multiple languages supported; ESC/POS command set compatible.

## Specification:

| Interfaces          | USB / Bluetooth 4.0                                                                                                                 |
|---------------------|-------------------------------------------------------------------------------------------------------------------------------------|
| Print Comand        | ESC/POS                                                                                                                             |
| Print Method        | Thermal Line Printing                                                                                                               |
| Pirnt Speed         | 70mm/sec (can up to 90mm/s)                                                                                                         |
| Resolution          | 203DPI (8dot/mm)                                                                                                                    |
| No. of Total Dots   | 384 dots/Line                                                                                                                       |
| Print Width         | 48mm                                                                                                                                |
| Character Size      | 1.5 x 3.0mm (W x H)/3.0 x 3.0mm (W x H)                                                                                             |
| Print Font          | 12 x 24; 24x 24                                                                                                                     |
| Character Set       | Alphanumeric /Chinese Kanji                                                                                                         |
| Data Buffer         | UP to 50K bytes                                                                                                                     |
| Compatible OS       | Window Systems ; Android & IOS Operate Systems                                                                                      |
| Paper               |                                                                                                                                     |
| Туре                | Roll Paper                                                                                                                          |
| Width               | 57.5± 0.5mm                                                                                                                         |
| Roll Diameter       | ø≤40mm                                                                                                                              |
| Paper Thickness     | 0.06-0.08mm                                                                                                                         |
| Electrical          |                                                                                                                                     |
| Battery             | 7.4VDC/2000mA                                                                                                                       |
| Charging mode       | DC 5V/2A                                                                                                                            |
| Standby Time        | 4 days after fully charged                                                                                                          |
| Continuous Printing | 120 pieces Thermal Roll for fully charged battery                                                                                   |
| Physical            |                                                                                                                                     |
| Dimension           | 112*83*54mm                                                                                                                         |
| Unit Weight         | 440g (including accessories: lithium-ion batteries, cable, test paper)                                                              |
| Carton Size         | 47x38x34cm                                                                                                                          |
| GW per carton       | 18kg (40pcs/CTN)                                                                                                                    |
| Color               | Black                                                                                                                               |
| Environmental       |                                                                                                                                     |
| Temperature         | Working: -10 to 50 Degrees                                                                                                          |
| Humidity            | Working: 10%-90%                                                                                                                    |
| Warantty            | 12 months at least                                                                                                                  |
| Certificates        | CE& FCC ROHS ISO9001:2008                                                                                                           |
| Other Features      | Paper detection, Power detection, Manual shut down, 1D&QR Code Print; Led indicator; Big Paper Warehouse; Quick-acting USB Charging |
| Accessories         |                                                                                                                                     |
| USB Cable           | 1 x 1M Cable                                                                                                                        |
| CD Driver           | 1 Piece                                                                                                                             |
| Adapter             | 5V /2A                                                                                                                              |
| Thermal Roll        | 1 Piece                                                                                                                             |
| Manual              | 1 Piece                                                                                                                             |