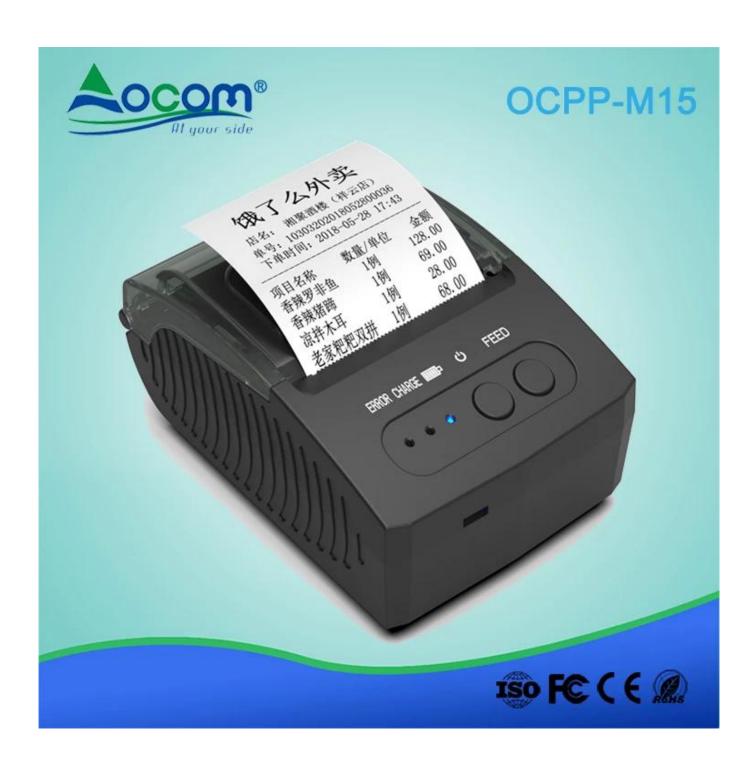

### Features:

Windows,Android,IOS operation system supported; SDK for Android /IOS available; 1D, 2D barcode (QR code), and image printing supported; Can change the printer name, password, baud rate online; 2000mAh 18650 battery package; Support USB port charge Higher print speed 70mm/sec; 50km thermal printer head life; Multiple languages supported; ESC/POS command set compatible.