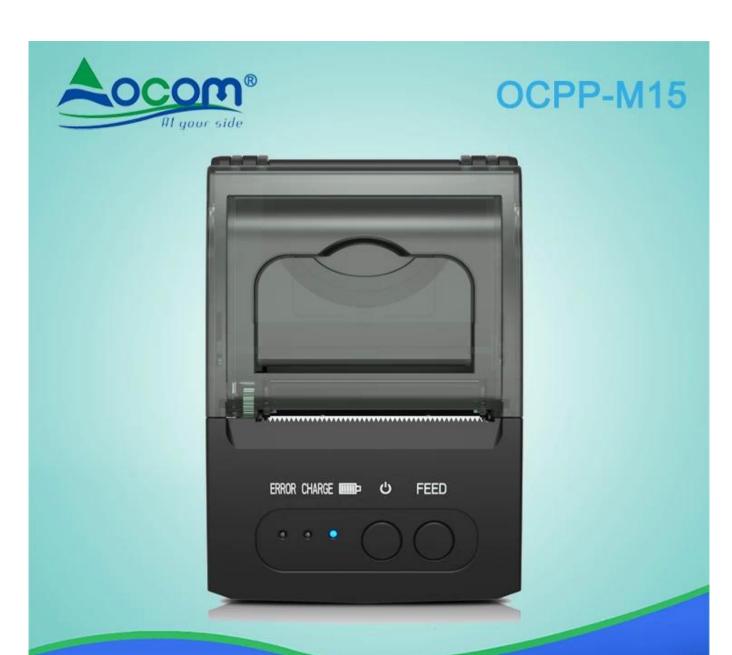

## 58mm mini portable bluetooth thermal printer

(Model Number: OCPP- M15)

### Features:

Windows,Android,IOS operation system supported; SDK for Android /IOS available; 1D, 2D barcode (QR code), and image printing supported; Can change the printer name, password, baud rate online; 2000mAh 18650 battery package; Support USB port charge Higher print speed 70mm/sec; 50km thermal printer head life; Multiple languages supported; ESC/POS command set compatible.

## Specification:

| Interfaces          | USB / Bluetooth 4.0                                                                                                                 |
|---------------------|-------------------------------------------------------------------------------------------------------------------------------------|
| Print Comand        | ESC/POS                                                                                                                             |
| Print Method        | Thermal Line Printing                                                                                                               |
| Pirnt Speed         | 70mm/sec (can up to 90mm/s)                                                                                                         |
| Resolution          | 203DPI (8dot/mm)                                                                                                                    |
| No. of Total Dots   | 384 dots/Line                                                                                                                       |
| Print Width         | 48mm                                                                                                                                |
| Character Size      | 1.5 x 3.0mm (W x H)/3.0 x 3.0mm (W x H)                                                                                             |
| Print Font          | 12 x 24; 24x 24                                                                                                                     |
| Character Set       | Alphanumeric /Chinese Kanji                                                                                                         |
| Data Buffer         | UP to 50K bytes                                                                                                                     |
| Compatible OS       | Window Systems ; Android & IOS Operate Systems                                                                                      |
| Paper               |                                                                                                                                     |
| Туре                | Roll Paper                                                                                                                          |
| Width               | 57.5± 0.5mm                                                                                                                         |
| Roll Diameter       | ø≤40mm                                                                                                                              |
| Paper Thickness     | 0.06-0.08mm                                                                                                                         |
| Electrical          |                                                                                                                                     |
| Battery             | 7.4VDC/2000mA                                                                                                                       |
| Charging mode       | DC 5V/2A                                                                                                                            |
| Standby Time        | 4 days after fully charged                                                                                                          |
| Continuous Printing | 120 pieces Thermal Roll for fully charged battery                                                                                   |
| Physical            |                                                                                                                                     |
| Dimension           | 112*83*54mm                                                                                                                         |
| Unit Weight         | 440g (including accessories: lithium-ion batteries, cable, test paper)                                                              |
| Carton Size         | 47x38x34cm                                                                                                                          |
| GW per carton       | 18kg (40pcs/CTN)                                                                                                                    |
| Color               | Black                                                                                                                               |
| Environmental       |                                                                                                                                     |
| Temperature         | Working: -10 to 50 Degrees                                                                                                          |
| Humidity            | Working: 10%-90%                                                                                                                    |
| Warantty            | 12 months at least                                                                                                                  |
| Certificates        | CE& FCC ROHS ISO9001:2008                                                                                                           |
| Other Features      | Paper detection, Power detection, Manual shut down, 1D&QR Code Print; Led indicator; Big Paper Warehouse; Quick-acting USB Charging |
| Accessories         |                                                                                                                                     |
| USB Cable           | 1 x 1M Cable                                                                                                                        |
| CD Driver           | 1 Piece                                                                                                                             |
| Adapter             | 5V /2A                                                                                                                              |
| Thermal Roll        | 1 Piece                                                                                                                             |
| Manual              | 1 Piece                                                                                                                             |