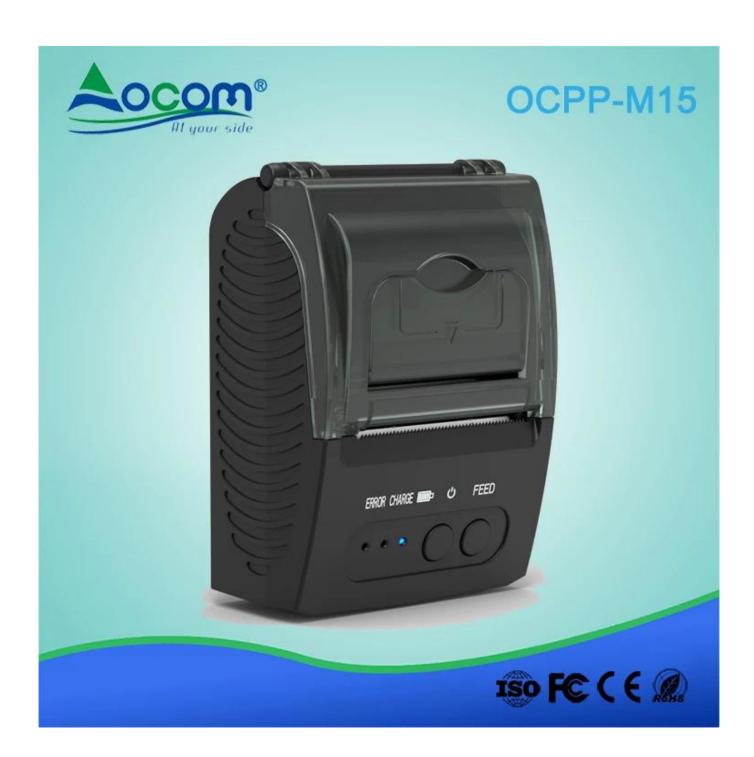

## 58mm mini portable bluetooth thermal printer

(Model Number: OCPP- M15)

### Features:

Windows,Android,IOS operation system supported; SDK for Android /IOS available; 1D, 2D barcode (QR code), and image printing supported; Can change the printer name, password, baud rate online; 2000mAh 18650 battery package; Support USB port charge Higher print speed 70mm/sec; 50km thermal printer head life; Multiple languages supported; ESC/POS command set compatible.

## Specification:

| Interfaces          | USB / Bluetooth 4.0                                                                                                                 |
|---------------------|-------------------------------------------------------------------------------------------------------------------------------------|
| Print Comand        | ESC/POS                                                                                                                             |
| Print Method        | Thermal Line Printing                                                                                                               |
| Pirnt Speed         | 70mm/sec (can up to 90mm/s)                                                                                                         |
| Resolution          | 203DPI (8dot/mm)                                                                                                                    |
| No. of Total Dots   | 384 dots/Line                                                                                                                       |
| Print Width         | 48mm                                                                                                                                |
| Character Size      | 1.5 x 3.0mm (W x H)/3.0 x 3.0mm (W x H)                                                                                             |
| Print Font          | 12 x 24; 24x 24                                                                                                                     |
| Character Set       | Alphanumeric /Chinese Kanji                                                                                                         |
| Data Buffer         | UP to 50K bytes                                                                                                                     |
| Compatible OS       | Window Systems ; Android & IOS Operate Systems                                                                                      |
| Paper               |                                                                                                                                     |
| Туре                | Roll Paper                                                                                                                          |
| Width               | 57.5± 0.5mm                                                                                                                         |
| Roll Diameter       | ø≤40mm                                                                                                                              |
| Paper Thickness     | 0.06-0.08mm                                                                                                                         |
| Electrical          |                                                                                                                                     |
| Battery             | 7.4VDC/2000mA                                                                                                                       |
| Charging mode       | DC 5V/2A                                                                                                                            |
| Standby Time        | 4 days after fully charged                                                                                                          |
| Continuous Printing | 120 pieces Thermal Roll for fully charged battery                                                                                   |
| Physical            |                                                                                                                                     |
| Dimension           | 112*83*54mm                                                                                                                         |
| Unit Weight         | 440g (including accessories: lithium-ion batteries, cable, test paper)                                                              |
| Carton Size         | 47x38x34cm                                                                                                                          |
| GW per carton       | 18kg (40pcs/CTN)                                                                                                                    |
| Color               | Black                                                                                                                               |
| Environmental       |                                                                                                                                     |
| Temperature         | Working: -10 to 50 Degrees                                                                                                          |
| Humidity            | Working: 10%-90%                                                                                                                    |
| Warantty            | 12 months at least                                                                                                                  |
| Certificates        | CE& FCC ROHS ISO9001:2008                                                                                                           |
| Other Features      | Paper detection, Power detection, Manual shut down, 1D&QR Code Print; Led indicator; Big Paper Warehouse; Quick-acting USB Charging |
| Accessories         |                                                                                                                                     |
| USB Cable           | 1 x 1M Cable                                                                                                                        |
| CD Driver           | 1 Piece                                                                                                                             |
| Adapter             | 5V /2A                                                                                                                              |
| Thermal Roll        | 1 Piece                                                                                                                             |
| Manual              | 1 Piece                                                                                                                             |