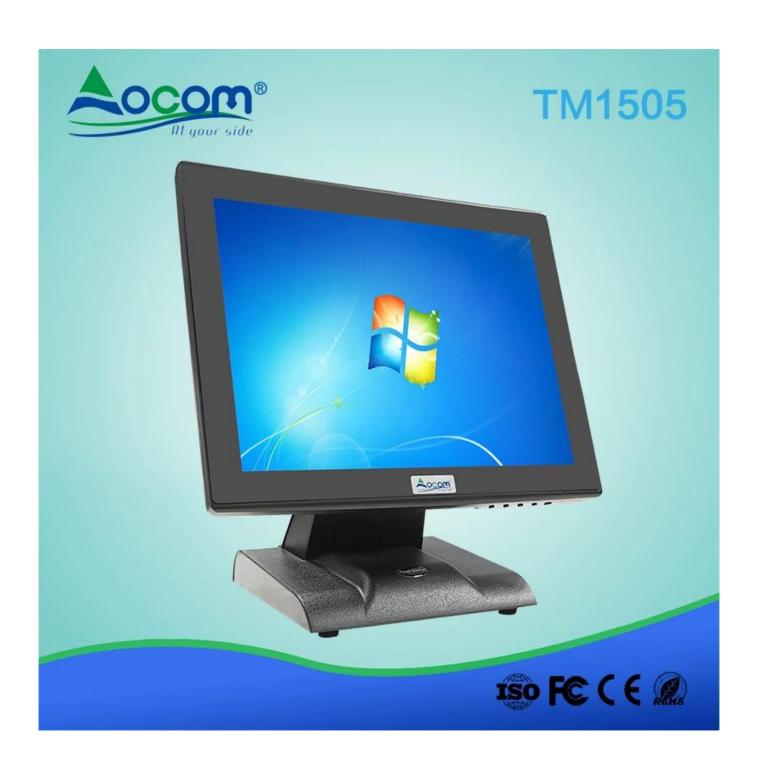

## 15 inch Touch Monitor

Model No: TM-1505

## FEATURES:

High resolution: Support 1024\*768;

Grade A LCD panel;

Capacitive or resistive screen for optional;

Lifetime: 50 million touch;

Sturdy base for adjusting the screen elevation angle.