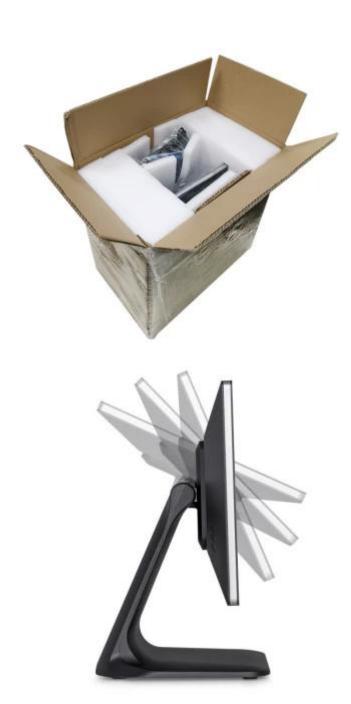

## FEATURES:

- 1. High resolution: Support 1366\*768
- 2. Brand new BOE LCD screen
- 3. Multi-point Capacitive Touch Panle
- 4. VGA port and VGA cable for standard
- 5. HDMI port buit-in cable for optional
- 6. Lifetime: 5 million touch;
- 7. Sturdy base for adjusting the screen elevation angle
- 8. Can be wall mounted