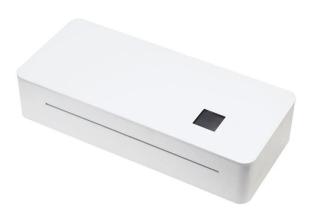

## A4 Size Portable Thermal Printer

(Model: OCTP-A41)

Features:

300dpi high resolution printing;

100km print head life;

Supports USB and Bluetooth functions by default;

Optional battery for "real" portability;