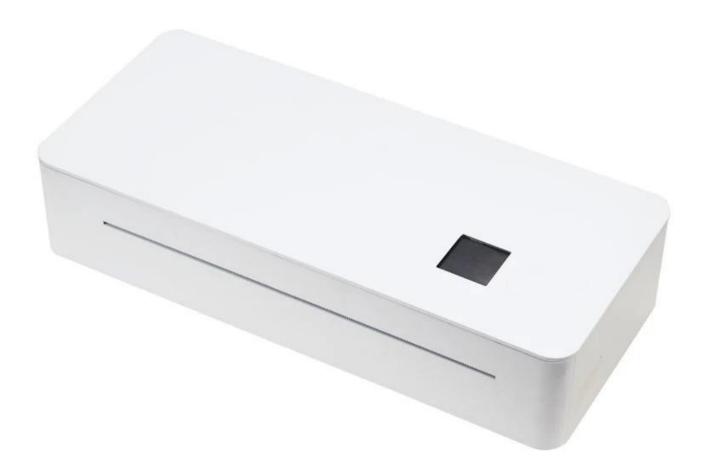

## A4 Size Portable Thermal Printer

(Model: OCTP-A41)

Features:

300dpi high resolution printing;

100km print head life;

Supports USB and Bluetooth functions by default;

Optional battery for "real" portability;