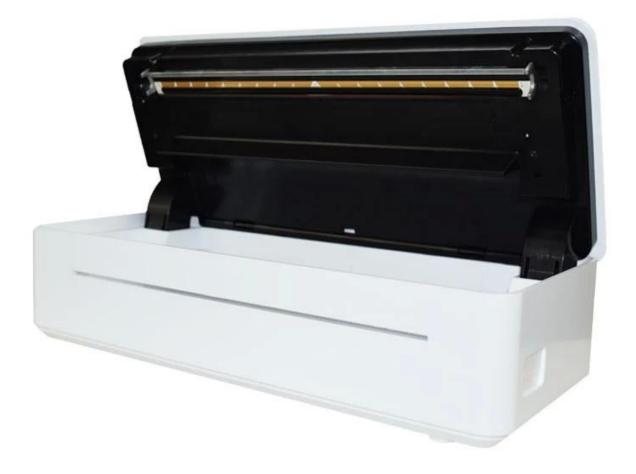

## A4 Size Portable Thermal Printer

(Model: OCTP-A41)

Features:

300dpi high resolution printing;

100km print head life;

Supports USB and Bluetooth functions by default;

Optional battery for "real" portability;