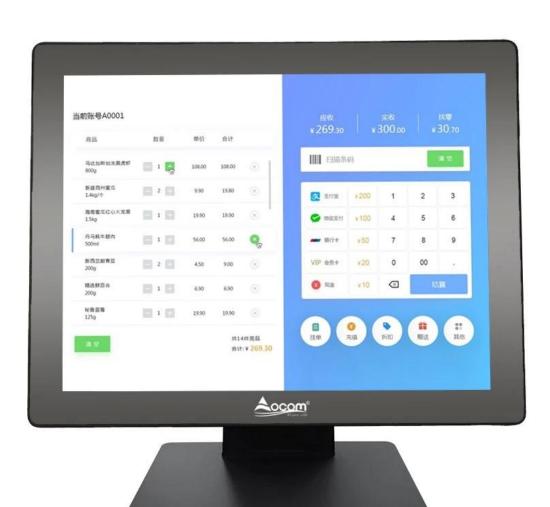

## 15\_\_\_\_POS\_\_

## 

|                                           | POS-1513W                                                    | POS-1513A                                |
|-------------------------------------------|--------------------------------------------------------------|------------------------------------------|
|                                           | 15.1 POS                                                     |                                          |
|                                           |                                                              |                                          |
|                                           |                                                              |                                          |
|                                           |                                                              |                                          |
|                                           | 15.10000000                                                  |                                          |
|                                           | 1024*768                                                     |                                          |
|                                           | 250cd/□□□                                                    |                                          |
|                                           |                                                              |                                          |
|                                           | 0000GG0000                                                   |                                          |
|                                           | 9.70000000000                                                |                                          |
|                                           | 2*20 VFD 0000000000                                          |                                          |
|                                           |                                                              |                                          |
|                                           | Intel Celeron J4125, 2.0GHz ☐ intel core I3 / I5 4th CPU ☐☐☐ | Rockchip[][]RK3568[][][]2.0G[]RK3288[][] |
|                                           | 1*SO-DIMM DDR400002400mHZ04GB /8GB00                         | □□DDR4 2GB□4GB□□□□                       |
|                                           | Msata SSD 64GB 🖂 🖂 🖂 256GB                                   |                                          |
|                                           | □□ Real Tek ALC662                                           | □□ Real Tek ALC5640 □□□□                 |
|                                           | 10/100Mbs  Realtek RTL8111F                                  | 10/100Mbs∏Realtek RTL8111F LAN □□□       |
|                                           | □□Windows10/11                                               | 000008.1                                 |
|                                           |                                                              |                                          |
|                                           |                                                              |                                          |
|                                           | 12V DC 0000*1                                                |                                          |
| 1,70 <sub>1</sub><br>1 <b>412786368</b> ) | □□□□RJ-45*1                                                  |                                          |
|                                           | USB*4                                                        |                                          |
|                                           | 15PIN D-sub VGA *1                                           |                                          |
| /O   <br>                                 | HDMI*1   RS 232*1                                            |                                          |
| J4125                                     | 0000*1000000*1                                               |                                          |
|                                           | 0000*1                                                       |                                          |
|                                           | TF[][][*1                                                    |                                          |
|                                           | RJ11 □□*1                                                    |                                          |
|                                           | RS 232*1                                                     |                                          |
|                                           |                                                              |                                          |
| MSR                                       | □□□□MSR                                                      |                                          |
|                                           |                                                              |                                          |