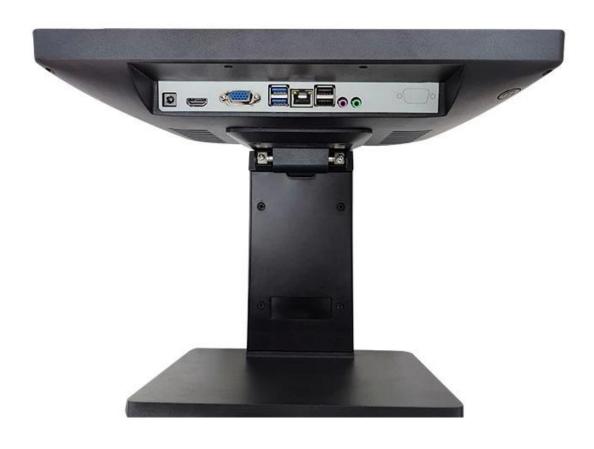

## 

|                                           | POS-1513W                                                    | POS-1513A                                |
|-------------------------------------------|--------------------------------------------------------------|------------------------------------------|
|                                           | 15.1 POS                                                     |                                          |
|                                           |                                                              |                                          |
|                                           |                                                              |                                          |
|                                           |                                                              |                                          |
|                                           | 15.10000000                                                  |                                          |
|                                           | 1024*768                                                     |                                          |
|                                           | 250cd/□□□                                                    |                                          |
|                                           |                                                              |                                          |
|                                           | 0000GG0000                                                   |                                          |
|                                           | 9.70000000000                                                |                                          |
|                                           | 2*20 VFD 0000000000                                          |                                          |
|                                           |                                                              |                                          |
|                                           | Intel Celeron J4125, 2.0GHz ☐ intel core I3 / I5 4th CPU ☐☐☐ | Rockchip[][]RK3568[][][]2.0G[]RK3288[][] |
|                                           | 1*SO-DIMM DDR400002400mHZ04GB /8GB00                         | □□DDR4 2GB□4GB□□□□                       |
|                                           | Msata SSD 64GB 🖂 🖂 🖂 256GB                                   |                                          |
|                                           | □□ Real Tek ALC662                                           | □□ Real Tek ALC5640 □□□□                 |
|                                           | 10/100Mbs  Realtek RTL8111F                                  | 10/100Mbs∏Realtek RTL8111F LAN □□□       |
|                                           | □□Windows10/11                                               | 000008.1                                 |
|                                           |                                                              |                                          |
|                                           |                                                              |                                          |
|                                           | 12V DC 0000*1                                                |                                          |
| 1,70 <sub>1</sub><br>1 <b>412786368</b> ) | □□□□RJ-45*1                                                  |                                          |
|                                           | USB*4                                                        |                                          |
|                                           | 15PIN D-sub VGA *1                                           |                                          |
| /O   <br>                                 | HDMI*1   RS 232*1                                            |                                          |
| J4125                                     | 0000*1000000*1                                               |                                          |
|                                           | 0000*1                                                       |                                          |
|                                           | TF[][][*1                                                    |                                          |
|                                           | RJ11 □□*1                                                    |                                          |
|                                           | RS 232*1                                                     |                                          |
|                                           |                                                              |                                          |
| MSR                                       | □□□□MSR                                                      |                                          |
|                                           |                                                              |                                          |