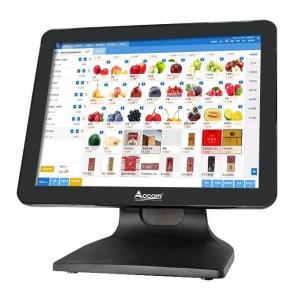

## 15.1 inches Supermarket Cashier Machine with Aluminium Alloy Base

(M/N:POS-1519B)

OCOM 1519B series POS terminal has a stable base, It has intel Celeron CPU and intel core I series CPU for option, it is easy to access IO port for external devices such as thermal printer, label printer, mobile USB disk. This model is very convenient for maintenance just by removing the back cover.