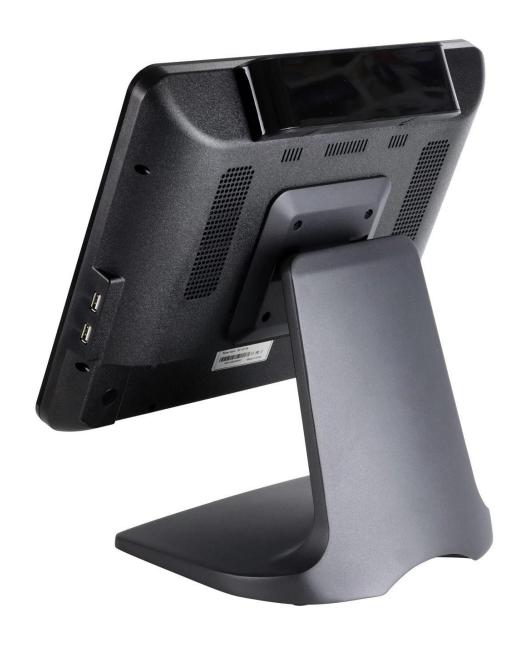

Multi IO ports easily expand to more external devices;

VFD220 or LED8 for customer dispaly;

Metal base make it stand stably.

| 1                        |                                                          |
|--------------------------|----------------------------------------------------------|
| External I/O portS       | power button*1,12V DC in Jack*1                          |
|                          | LAN:RJ-45*1 ,USB*6                                       |
|                          | 15PIN D-sub VGA *1                                       |
|                          | RS 232*2 for J1900, RS232*1,HDMI*1 for I3 I5             |
|                          | line out*1,MIC in*1                                      |
| Package                  |                                                          |
| Weight                   | Net 6.5Kg, Gross 7.5Kg                                   |
| Package with foam inside | 410*290*445mm                                            |
| Environment              |                                                          |
| Operating temperature    | 0 to 40 degrees centigrade                               |
| Storage temperature      | -10 to 60 degrees centigrade                             |
| Accessories              |                                                          |
| Power adapter            | 110-240V/50-60HZ AC power input ,DC12V/5A output adaptor |
| Power cable              | Power cable plug compatible with USA /EU / UK etc        |