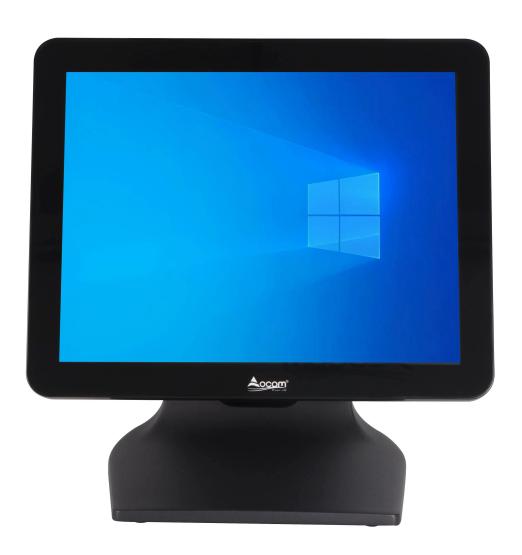

## 15.1 inches Supermarket Cashier Machine with Aluminium Alloy Base

(M/N:POS-1519B)

OCOM 1519B series POS terminal has a stable base, It has intel Celeron CPU and intel core I series CPU for option, it is easy to access IO port for external devices such as thermal printer, label printer, mobile USB disk. This model is very convenient for maintenance just by removing the back cover.

## **Specification**

| Model            | POS-1519B                                                                                          |
|------------------|----------------------------------------------------------------------------------------------------|
| Name             | 15.1 inch all in one touch POS terminal                                                            |
| Housing          | Plastic shell combined with metal                                                                  |
| Color            | whole black color                                                                                  |
| Display          |                                                                                                    |
| Main screen      | 15.1 inch touch screen monitor                                                                     |
| Resolution       | 1024*768                                                                                           |
| Brightness       | 250cd/m2                                                                                           |
| View angle       | Horizon: 150; Vertical :140                                                                        |
| Touch screen     | 10-point projected G+G capacitive touch                                                            |
| Performance      |                                                                                                    |
| Motherboard      | Intel Celeron Bay Trail J1900 2.0GHz, optional : intel core 3th I3<br>CPU / intel core 4tht I5 CPU |
| System Memory    | 1*SO-DIMM DDRIII slot, 4GB DDR3                                                                    |
| Storage device   | Msata SSD 128GB                                                                                    |
| LAN              | 10/100Mbs, Realtek RTL8111F Lan chip                                                               |
| Operating System | Windows7/8/10, Embedded, WEPOS, Linux                                                              |
| Connectivity     |                                                                                                    |