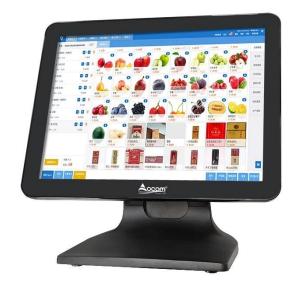

## 15.1 inches Windows Touch Screen Cash Register with Aluminium Alloy Base

(M/N:POS-1519B)

OCOM 1519B series POS terminal has a stable base, It has intel Celeron CPU and intel core I series CPU for option, it is easy to access IO port for external devices such as thermal printer, label printer, mobile USB disk. This model is very convenient for maintenance just by removing the back cover.

## **Features:**

Intel Celeron J1900 series and intel core I3 I5 processor for option;

Hard Driver Msata SSD 64GB, SSD 128GB and 256 GB for option;

10-point projected capacitive touch panel;

Ture flat and water-proof scratch-resistant surface display;

Multi IO ports easily expand to more external devices;

VFD220 or LED8 for customer dispaly;

Metal base make it stand stably.