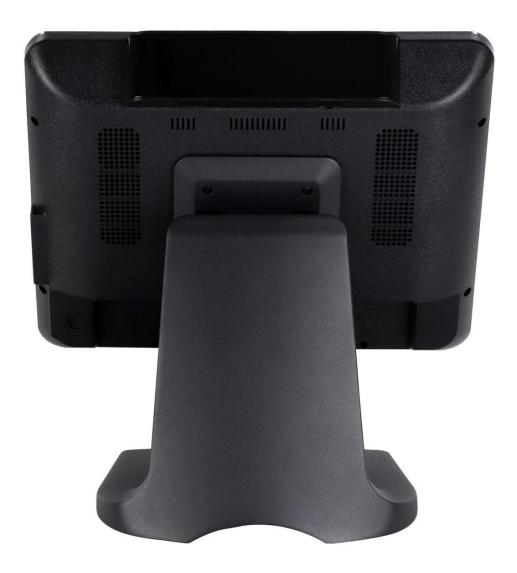

## 15.1 inches Windows Touch Screen Cash Register with Aluminium Alloy Base

(M/N:POS-1519B)

OCOM 1519B series POS terminal has a stable base, It has intel Celeron CPU and intel core I series CPU for option, it is easy to access IO port for external devices such as thermal printer, label printer, mobile USB disk. This model is very convenient for maintenance just by removing the back cover.

Multi IO ports easily expand to more external devices;

VFD220 or LED8 for customer dispaly;

Metal base make it stand stably.

| 1                           |                                                          |
|-----------------------------|----------------------------------------------------------|
| External I/O portS          | power button*1,12V DC in Jack*1                          |
|                             | LAN:RJ-45*1 ,USB*6                                       |
|                             | 15PIN D-sub VGA *1                                       |
|                             | RS 232*2 for J1900, RS232*1,HDMI*1 for I3 I5             |
|                             | line out*1,MIC in*1                                      |
| Package                     |                                                          |
| Weight                      | Net 6.5Kg, Gross 7.5Kg                                   |
| Package with foam<br>inside | 410*290*445mm                                            |
| Environment                 |                                                          |
| Operating temperature       | 0 to 40 degrees centigrade                               |
| Storage temperature         | -10 to 60 degrees centigrade                             |
| Accessories                 |                                                          |
| Power adapter               | 110-240V/50-60HZ AC power input ,DC12V/5A output adaptor |
| Power cable                 | Power cable plug compatible with USA /EU / UK etc        |