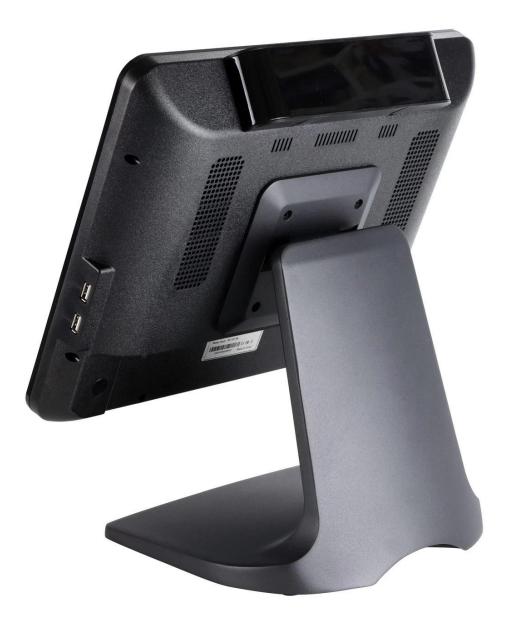

## 15.1 inches Windows Touch Screen Cash Register with Aluminium Alloy Base

(M/N:POS-1519B)

OCOM 1519B series POS terminal has a stable base, It has intel Celeron CPU and intel core I series CPU for option, it is easy to access IO port for external devices such as thermal printer, label printer, mobile USB disk. This model is very convenient for maintenance just by removing the back cover.

Multi IO ports easily expand to more external devices;

VFD220 or LED8 for customer dispaly;

Metal base make it stand stably.

| 1                           |                                                          |
|-----------------------------|----------------------------------------------------------|
| External I/O portS          | power button*1,12V DC in Jack*1                          |
|                             | LAN:RJ-45*1 ,USB*6                                       |
|                             | 15PIN D-sub VGA *1                                       |
|                             | RS 232*2 for J1900, RS232*1,HDMI*1 for I3 I5             |
|                             | line out*1,MIC in*1                                      |
| Package                     |                                                          |
| Weight                      | Net 6.5Kg, Gross 7.5Kg                                   |
| Package with foam<br>inside | 410*290*445mm                                            |
| Environment                 |                                                          |
| Operating temperature       | 0 to 40 degrees centigrade                               |
| Storage temperature         | -10 to 60 degrees centigrade                             |
| Accessories                 |                                                          |
| Power adapter               | 110-240V/50-60HZ AC power input ,DC12V/5A output adaptor |
| Power cable                 | Power cable plug compatible with USA /EU / UK etc        |