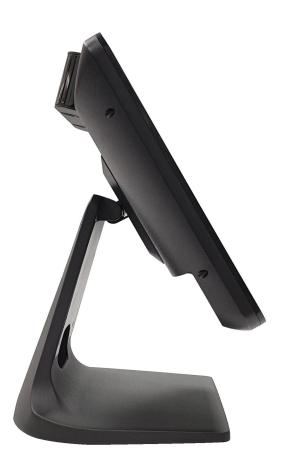

## 15.1 Inch All In One Touch POS Terminal

## (M/N:POS-1519B)

OCOM 1519B series POS terminal has a stable base, It has intel Celeron CPU and intel core I series CPU for option, it is easy to access IO port for external devices such as thermal printer, label printer, mobile USB disk. This model is very convenient for maintenance just by removing the back cover

## Features:

- 1. Intel Celeron J1900 series and intel core I3 I5 processor for option
- 2. Hard Driver Msata SSD 64GB, SSD 128GB and 256 GB for option
- 3. 10-point projected capacitive touch panel
- 4. Ture flat and water-proof scratch-resistant surface display
- 5. Multi IO ports easily expand to more external devices
- 6. VFD220 or LED8 for customer dispaly
- 7. Metal base make it stand stably