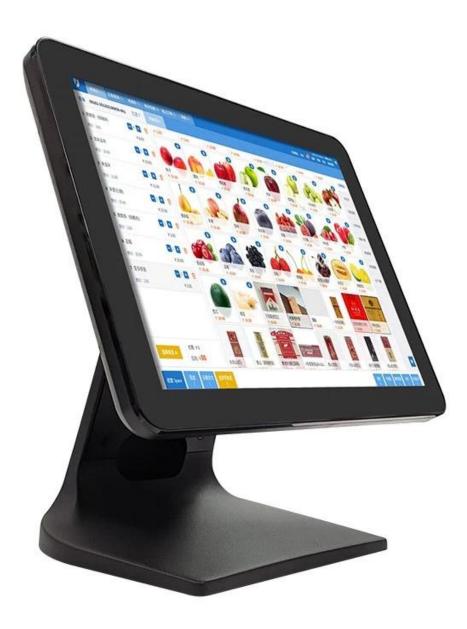

## 15.1 Inch All In One Touch POS Terminal

## (M/N:POS-1519B)

OCOM 1519B series POS terminal has a stable base, It has intel Celeron CPU and intel core I series CPU for option, it is easy to access IO port for external devices such as thermal printer, label printer, mobile USB disk. This model is very convenient for maintenance just by removing the back cover

## Features:

- 1. Intel Celeron J1900 series and intel core I3 I5 processor for option
- 2. Hard Driver Msata SSD 64GB, SSD 128GB and 256 GB for option
- 3. 10-point projected capacitive touch panel
- 4. Ture flat and water-proof scratch-resistant surface display
- 5. Multi IO ports easily expand to more external devices
- 6. VFD220 or LED8 for customer dispaly
- 7. Metal base make it stand stably