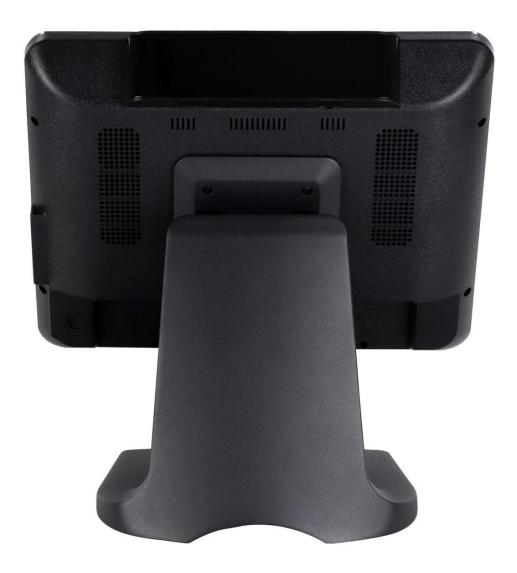

## (M/N:POS-1519B)

OCOM 1519B series POS terminal has a stable base, It has intel Celeron CPU and intel core I series CPU for option, it is easy to access IO port for external devices such as thermal printer, label printer, mobile USB disk. This model is very convenient for maintenance just by removing the back cover

## Features:

- 1. Intel Celeron J1900 series and intel core I3 I5 processor for option
- 2. Hard Driver Msata SSD 64GB, SSD 128GB and 256 GB for option
- 3. 10-point projected capacitive touch panel
- 4. Ture flat and water-proof scratch-resistant surface display
- 5. Multi IO ports easily expand to more external devices
- 6. VFD220 or LED8 for customer dispaly
- 7. Metal base make it stand stably