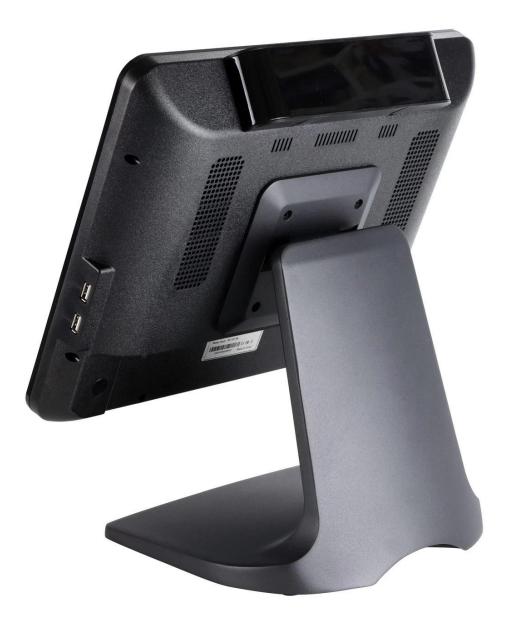

## 15.1 Inch All In One Touch POS Terminal

## (M/N:POS-1519B)

OCOM 1519B series POS terminal has a stable base, It has intel Celeron CPU and intel core I series CPU for option, it is easy to access IO port for external devices such as thermal printer, label printer, mobile USB disk. This model is very convenient for maintenance just by removing the back cover

## Features:

- 1. Intel Celeron J1900 series and intel core I3 I5 processor for option
- 2. Hard Driver Msata SSD 64GB, SSD 128GB and 256 GB for option
- 3. 10-point projected capacitive touch panel
- 4. Ture flat and water-proof scratch-resistant surface display
- 5. Multi IO ports easily expand to more external devices
- 6. VFD220 or LED8 for customer dispaly
- 7. Metal base make it stand stably