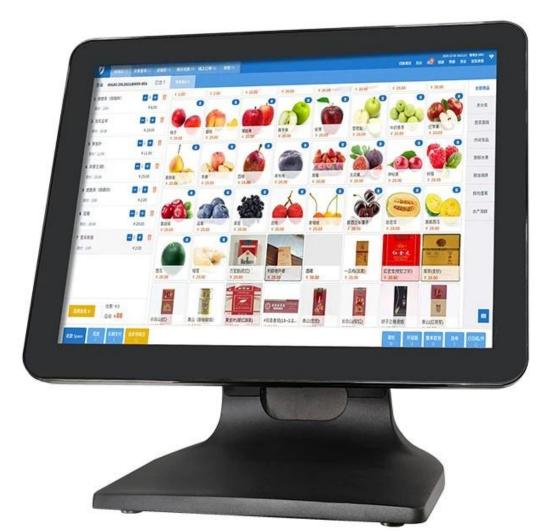

## 15.1 Inch All In One Touch POS Terminal

## (M/N:POS-1519B)

OCOM 1519B series POS terminal has a stable base, It has intel Celeron CPU and intel core I series CPU for option, it is easy to access IO port for external devices such as thermal printer, label printer, mobile USB disk. This model is very convenient for maintenance just by removing the back cover

## Features:

- 1. Intel Celeron J1900 series and intel core I3 I5 processor for option
- 2. Hard Driver Msata SSD 64GB, SSD 128GB and 256 GB for option
- 3. 10-point projected capacitive touch panel
- 4. Ture flat and water-proof scratch-resistant surface display
- 5. Multi IO ports easily expand to more external devices
- 6. VFD220 or LED8 for customer dispaly
- 7. Metal base make it stand stably