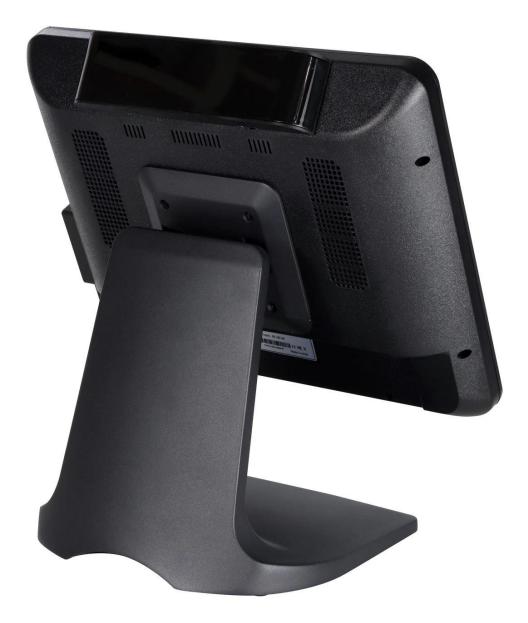

## (M/N:POS-1519B)

OCOM 1519B series POS terminal has a stable base, It has intel Celeron CPU and intel core I series CPU for option, it is easy to access IO port for external devices such as thermal printer, label printer, mobile USB disk. This model is very convenient for maintenance just by removing the back cover

## Features:

- 1. Intel Celeron J1900 series and intel core I3 I5 processor for option
- 2. Hard Driver Msata SSD 64GB, SSD 128GB and 256 GB for option
- 3. 10-point projected capacitive touch panel
- 4. Ture flat and water-proof scratch-resistant surface display
- 5. Multi IO ports easily expand to more external devices
- 6. VFD220 or LED8 for customer dispaly
- 7. Metal base make it stand stably