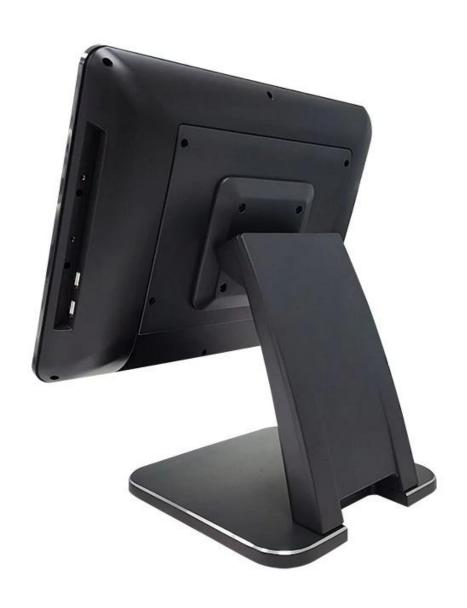

## 15.1-inch All In One POS Terminal

(M/N: POS-1524)

## Specification

| Model                      | POS-1524                                                                                            |
|----------------------------|-----------------------------------------------------------------------------------------------------|
|                            |                                                                                                     |
| Name                       | 15.1 inch touch POS terminal                                                                        |
| Housing material           | Aluminium Alloy plus ABS+PC                                                                         |
| Display                    |                                                                                                     |
| Main screen                | 15.1 inch touch screen monitor                                                                      |
| Resolution                 | 1024*768                                                                                            |
| Brightness                 | 250cd/m <sup>2</sup>                                                                                |
| View angle                 | Horizon: 140, Vertical: 130                                                                         |
| Touch screen               | Multi-point projected G+G capacitive touch                                                          |
| Sub-display                | 14 inch display, 1024*768 for option                                                                |
| MSR                        | 3-track card reader for option                                                                      |
| Speaker                    | Built-in 4ohm/3W speaker*1 for option                                                               |
| Performance                |                                                                                                     |
| Motherboard                | Intel Celeron J6412,2.0GHz or Celeron J4125, Intel core I3 /I5 /I7 CPU for option                   |
| System Memory              | 1*SO-DIMM DDR4 slot, support 2400-3200mHZ, 4GB /8GB /16G for option                                 |
| Storage device             | 64GB M.2 SSD or higher, up to 512GB                                                                 |
| LAN/WLAN                   | 10/100/1000Mbs, Realtek RTL8111F Lan chip<br>built in Mini PCI-E slot, support embedded WIFI module |
| Operating System           | Support Windows 10/11                                                                               |
| Connectivity               |                                                                                                     |
| External<br>I/O port J6412 | Power button*1                                                                                      |
|                            | 12V DC in jack*1                                                                                    |
|                            | LAN: RJ-45*1, USB*6, COM*1, VGA*1                                                                   |
|                            | Line out*1 MIC in *1                                                                                |
| Environment                |                                                                                                     |
| Operating temperature      | 0 to 40 degrees centigrade                                                                          |
| Storage temperature        | -20 to 60 degrees centigrade                                                                        |
| Working humidity           | 10%~90% No condensation                                                                             |
| Storage humidity           | 10%~90% No condensation                                                                             |
| Package                    |                                                                                                     |
| Weight                     | Net 4.9 Kg, Gross 6.0Kg                                                                             |
| <u> </u>                   | •                                                                                                   |