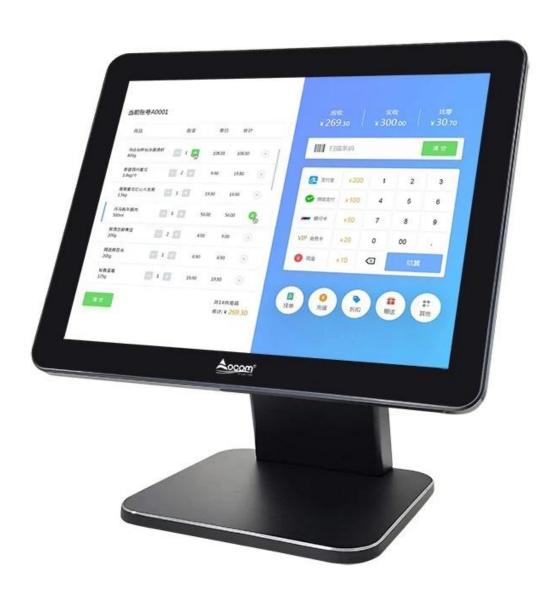

## 15.1-inch All In One POS Terminal

(M/N: POS-1524)

## Features:

Good heat dissipation system make POS work well in harsher environment;

More scientific separated structure for easy maintenance and disassembly;

More configuration for selections.