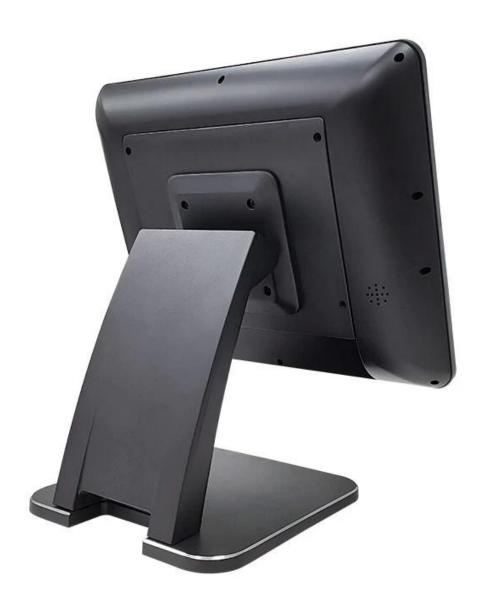

## 15.1-inch All In One POS Terminal

(M/N: POS-1524)

## Specification

| Model                      | POS-1524                                                                                            |
|----------------------------|-----------------------------------------------------------------------------------------------------|
|                            |                                                                                                     |
| Name                       | 15.1 inch touch POS terminal                                                                        |
| Housing material           | Aluminium Alloy plus ABS+PC                                                                         |
| Display                    |                                                                                                     |
| Main screen                | 15.1 inch touch screen monitor                                                                      |
| Resolution                 | 1024*768                                                                                            |
| Brightness                 | 250cd/m <sup>2</sup>                                                                                |
| View angle                 | Horizon: 140, Vertical: 130                                                                         |
| Touch screen               | Multi-point projected G+G capacitive touch                                                          |
| Sub-display                | 14 inch display, 1024*768 for option                                                                |
| MSR                        | 3-track card reader for option                                                                      |
| Speaker                    | Built-in 4ohm/3W speaker*1 for option                                                               |
| Performance                |                                                                                                     |
| Motherboard                | Intel Celeron J6412,2.0GHz or Celeron J4125, Intel core I3 /I5 /I7 CPU for option                   |
| System Memory              | 1*SO-DIMM DDR4 slot, support 2400-3200mHZ, 4GB /8GB /16G for option                                 |
| Storage device             | 64GB M.2 SSD or higher, up to 512GB                                                                 |
| LAN/WLAN                   | 10/100/1000Mbs, Realtek RTL8111F Lan chip<br>built in Mini PCI-E slot, support embedded WIFI module |
| Operating System           | Support Windows 10/11                                                                               |
| Connectivity               |                                                                                                     |
| External<br>I/O port J6412 | Power button*1                                                                                      |
|                            | 12V DC in jack*1                                                                                    |
|                            | LAN: RJ-45*1, USB*6, COM*1, VGA*1                                                                   |
|                            | Line out*1 MIC in *1                                                                                |
| Environment                |                                                                                                     |
| Operating temperature      | 0 to 40 degrees centigrade                                                                          |
| Storage temperature        | -20 to 60 degrees centigrade                                                                        |
| Working humidity           | 10%~90% No condensation                                                                             |
| Storage humidity           | 10%~90% No condensation                                                                             |
| Package                    |                                                                                                     |
| Weight                     | Net 4.9 Kg, Gross 6.0Kg                                                                             |
| <u> </u>                   | •                                                                                                   |