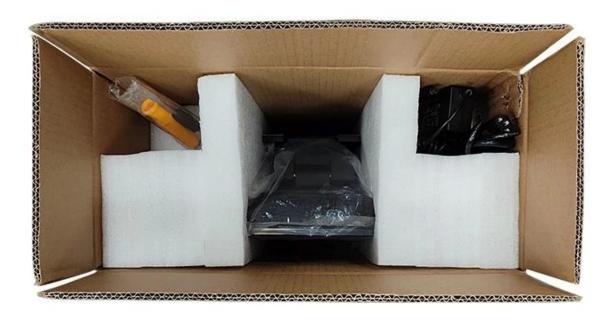

| Package with foam inside | 460*450*220mm                                                              |
|--------------------------|----------------------------------------------------------------------------|
| Accessories              |                                                                            |
| Power adapter            | 110-240V/50-60HZ AC power input, DC12V/5A output adaptor                   |
| IPOWAR CANIA             | Power cable plug compatible with USA /EU / UK etc and customized available |