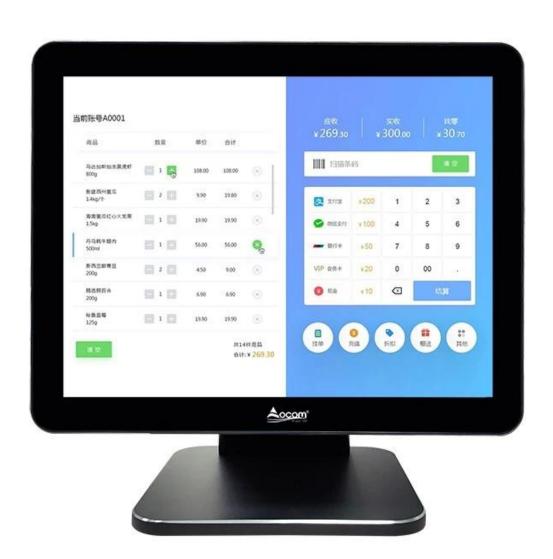

## 15.1-inch All In One POS Terminal

(M/N: POS-1524)

## Features:

Good heat dissipation system make POS work well in harsher environment;

More scientific separated structure for easy maintenance and disassembly;

More configuration for selections.