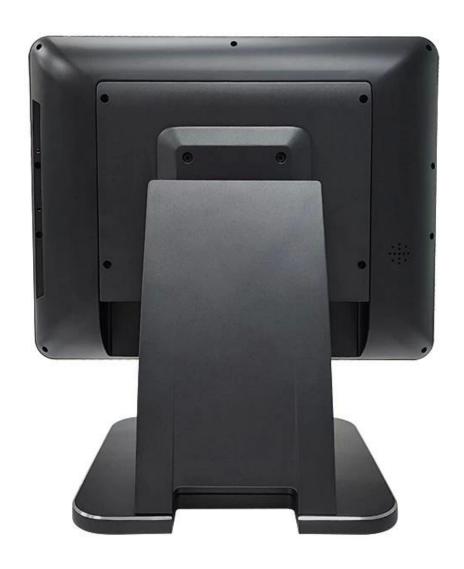

## 15.1-inch All In One POS Terminal

(M/N: POS-1524)

## Specification

| Model                      | POS-1524                                                                                            |
|----------------------------|-----------------------------------------------------------------------------------------------------|
|                            |                                                                                                     |
| Name                       | 15.1 inch touch POS terminal                                                                        |
| Housing material           | Aluminium Alloy plus ABS+PC                                                                         |
| Display                    |                                                                                                     |
| Main screen                | 15.1 inch touch screen monitor                                                                      |
| Resolution                 | 1024*768                                                                                            |
| Brightness                 | 250cd/m <sup>2</sup>                                                                                |
| View angle                 | Horizon: 140, Vertical: 130                                                                         |
| Touch screen               | Multi-point projected G+G capacitive touch                                                          |
| Sub-display                | 14 inch display, 1024*768 for option                                                                |
| MSR                        | 3-track card reader for option                                                                      |
| Speaker                    | Built-in 4ohm/3W speaker*1 for option                                                               |
| Performance                |                                                                                                     |
| Motherboard                | Intel Celeron J6412,2.0GHz or Celeron J4125, Intel core I3 /I5 /I7 CPU for option                   |
| System Memory              | 1*SO-DIMM DDR4 slot, support 2400-3200mHZ, 4GB /8GB /16G for option                                 |
| Storage device             | 64GB M.2 SSD or higher, up to 512GB                                                                 |
| LAN/WLAN                   | 10/100/1000Mbs, Realtek RTL8111F Lan chip<br>built in Mini PCI-E slot, support embedded WIFI module |
| Operating System           | Support Windows 10/11                                                                               |
| Connectivity               |                                                                                                     |
| External<br>I/O port J6412 | Power button*1                                                                                      |
|                            | 12V DC in jack*1                                                                                    |
|                            | LAN: RJ-45*1, USB*6, COM*1, VGA*1                                                                   |
|                            | Line out*1 MIC in *1                                                                                |
| Environment                |                                                                                                     |
| Operating temperature      | 0 to 40 degrees centigrade                                                                          |
| Storage temperature        | -20 to 60 degrees centigrade                                                                        |
| Working humidity           | 10%~90% No condensation                                                                             |
| Storage humidity           | 10%~90% No condensation                                                                             |
| Package                    |                                                                                                     |
| Weight                     | Net 4.9 Kg, Gross 6.0Kg                                                                             |
| <u> </u>                   | •                                                                                                   |