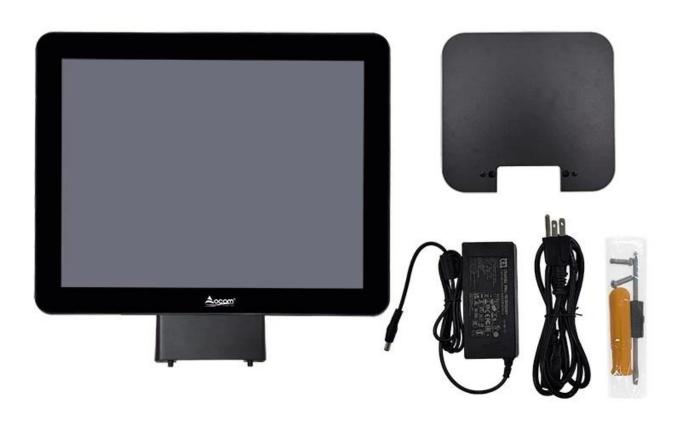

| Package with foam inside | 460*450*220mm                                                              |
|--------------------------|----------------------------------------------------------------------------|
| Accessories              |                                                                            |
| Power adapter            | 110-240V/50-60HZ AC power input, DC12V/5A output adaptor                   |
| IPOWAR CANIA             | Power cable plug compatible with USA /EU / UK etc and customized available |