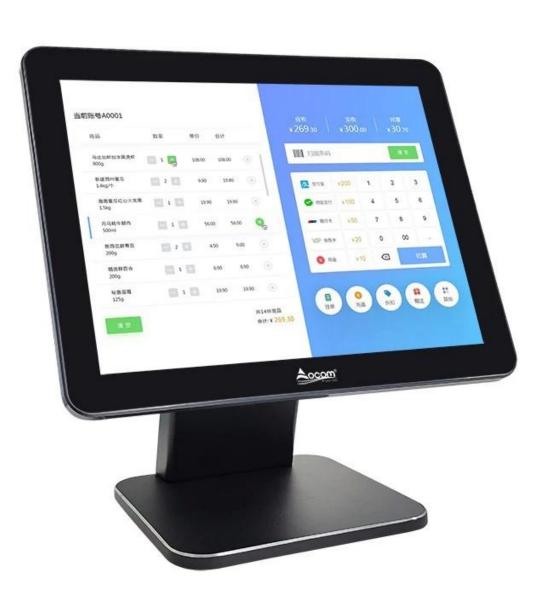

## 15.1-inch All In One POS Terminal

(M/N: POS-1524)

## Features:

Good heat dissipation system make POS work well in harsher environment;

More scientific separated structure for easy maintenance and disassembly;

More configuration for selections.