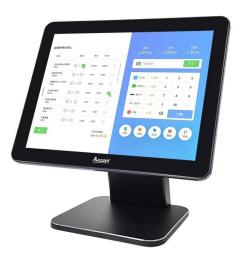

## 15.1-inch All In One POS Terminal

(M/N: POS-1524)

## Features:

Good heat dissipation system make POS work well in harsher environment;

More scientific separated structure for easy maintenance and disassembly;

More configuration for selections.