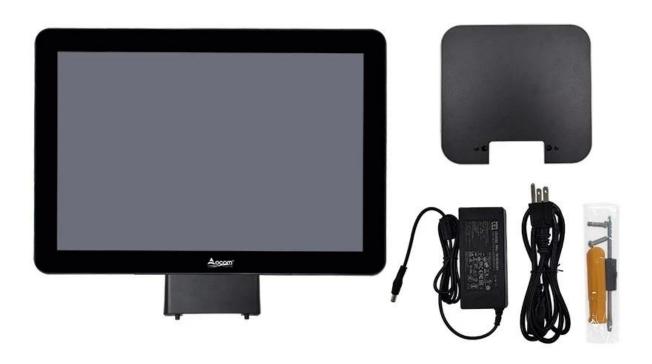

## Specification

| Model                      | POS-1525                                                                                            |
|----------------------------|-----------------------------------------------------------------------------------------------------|
| Name                       | 15.6 inch touch POS terminal                                                                        |
| Housing material           | Aluminium alloy Plus ABS+PC                                                                         |
| Display                    |                                                                                                     |
| Main screen                | 15.6 inch touch screen monitor                                                                      |
| Resolution                 | 1366*768                                                                                            |
| Brightness                 | 250cd/m <sup>2</sup>                                                                                |
| View angle                 | Horizon: 170, Vertical: 170                                                                         |
| Touch screen               | Multi-point projected G+G capacitive touch                                                          |
| Sub-display                | 13.3 inch display, 1366*768 for option                                                              |
| MSR                        | 3-track card reader for option                                                                      |
| Speaker                    | Built-in 4ohm/3W speaker*1 for option                                                               |
| Performance                |                                                                                                     |
| Motherboard                | Intel Celeron J6412, 2.0GHz or Celeron J4125, intel core I3 / I5/I7 CPU for option                  |
| System Memory              | 1*SO-DIMM DDR4 slot, support 2400-3200mHZ, 4GB /8GB /16G for option                                 |
| Storage device             | 64GB M.2 SSD or higher, up to 512GB                                                                 |
| LAN/WLAN                   | 10/100/1000Mbs, Realtek RTL8111F Lan chip<br>built in Mini PCI-E slot, support embedded WIFI module |
| Operating System           | Support Windows 10/11                                                                               |
| Connectivity               |                                                                                                     |
| External<br>I/O port J6412 | Power button*1                                                                                      |
|                            | 12V DC in jack*1                                                                                    |
|                            | LAN: RJ-45*1, USB*6, COM*1, VGA*1                                                                   |
|                            | Line out*1, MIC in*1                                                                                |
| Environment                |                                                                                                     |
| Operating temperature      | 0 to 40 degrees centigrade                                                                          |
| Storage temperature        | -20 to 60 degrees centigrade                                                                        |
| Working humidity           | 10%~90% No condensation                                                                             |
| Storage humidity           | 10%~90% No condensation                                                                             |
| Package                    |                                                                                                     |
|                            |                                                                                                     |

| Weight                   | Net: 4.7Kg, Gross: 5.7Kg                                                   |
|--------------------------|----------------------------------------------------------------------------|
| Package with foam inside | 460*450*220mm                                                              |
| Accessories              |                                                                            |
| Power adapter            | 110-240V/50-60HZ AC power input, DC12V/5A output adaptor                   |
| IPOWER CANIE             | Power cable plug compatible with USA /EU / UK etc and customized available |