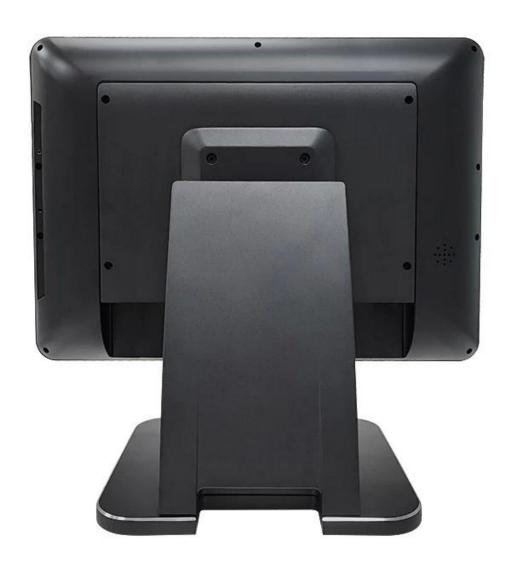

## 15.6-inch All In One POS Terminal

(M/N: POS-1525)

## Specification

| Model                      | POS-1525                                                                                            |
|----------------------------|-----------------------------------------------------------------------------------------------------|
| Name                       | 15.6 inch touch POS terminal                                                                        |
| Housing material           | Aluminium alloy Plus ABS+PC                                                                         |
| Display                    |                                                                                                     |
| Main screen                | 15.6 inch touch screen monitor                                                                      |
| Resolution                 | 1366*768                                                                                            |
| Brightness                 | 250cd/m <sup>2</sup>                                                                                |
| View angle                 | Horizon: 170, Vertical: 170                                                                         |
| Touch screen               | Multi-point projected G+G capacitive touch                                                          |
| Sub-display                | 13.3 inch display, 1366*768 for option                                                              |
| MSR                        | 3-track card reader for option                                                                      |
| Speaker                    | Built-in 4ohm/3W speaker*1 for option                                                               |
| Performance                |                                                                                                     |
| Motherboard                | Intel Celeron J6412, 2.0GHz or Celeron J4125, intel core I3 / I5/I7 CPU for option                  |
| System Memory              | 1*SO-DIMM DDR4 slot, support 2400-3200mHZ, 4GB /8GB /16G for option                                 |
| Storage device             | 64GB M.2 SSD or higher, up to 512GB                                                                 |
| LAN/WLAN                   | 10/100/1000Mbs, Realtek RTL8111F Lan chip<br>built in Mini PCI-E slot, support embedded WIFI module |
| Operating System           | Support Windows 10/11                                                                               |
| Connectivity               |                                                                                                     |
| External<br>I/O port J6412 | Power button*1                                                                                      |
|                            | 12V DC in jack*1                                                                                    |
|                            | LAN: RJ-45*1, USB*6, COM*1, VGA*1                                                                   |
|                            | Line out*1, MIC in*1                                                                                |
| Environment                |                                                                                                     |
| Operating temperature      | 0 to 40 degrees centigrade                                                                          |
| Storage temperature        | -20 to 60 degrees centigrade                                                                        |
| Working humidity           | 10%~90% No condensation                                                                             |
| Storage humidity           | 10%~90% No condensation                                                                             |
| Package                    |                                                                                                     |
|                            |                                                                                                     |