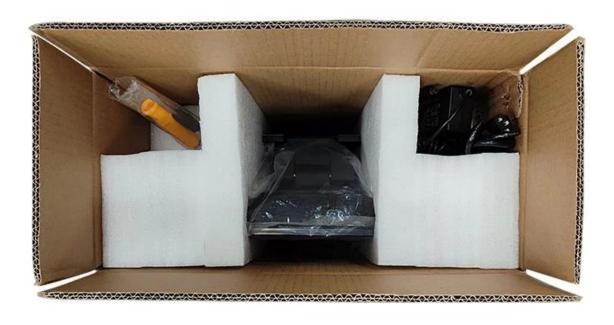

## Specification

| Model                      | POS-1525                                                                                            |
|----------------------------|-----------------------------------------------------------------------------------------------------|
| Name                       | 15.6 inch touch POS terminal                                                                        |
| Housing material           | Aluminium alloy Plus ABS+PC                                                                         |
| Display                    |                                                                                                     |
| Main screen                | 15.6 inch touch screen monitor                                                                      |
| Resolution                 | 1366*768                                                                                            |
| Brightness                 | 250cd/m <sup>2</sup>                                                                                |
| View angle                 | Horizon: 170, Vertical: 170                                                                         |
| Touch screen               | Multi-point projected G+G capacitive touch                                                          |
| Sub-display                | 13.3 inch display, 1366*768 for option                                                              |
| MSR                        | 3-track card reader for option                                                                      |
| Speaker                    | Built-in 4ohm/3W speaker*1 for option                                                               |
| Performance                |                                                                                                     |
| Motherboard                | Intel Celeron J6412, 2.0GHz or Celeron J4125, intel core I3 / I5/I7 CPU for option                  |
| System Memory              | 1*SO-DIMM DDR4 slot, support 2400-3200mHZ, 4GB /8GB /16G for option                                 |
| Storage device             | 64GB M.2 SSD or higher, up to 512GB                                                                 |
| LAN/WLAN                   | 10/100/1000Mbs, Realtek RTL8111F Lan chip<br>built in Mini PCI-E slot, support embedded WIFI module |
| Operating System           | Support Windows 10/11                                                                               |
| Connectivity               |                                                                                                     |
| External<br>I/O port J6412 | Power button*1                                                                                      |
|                            | 12V DC in jack*1                                                                                    |
|                            | LAN: RJ-45*1, USB*6, COM*1, VGA*1                                                                   |
|                            | Line out*1, MIC in*1                                                                                |
| Environment                |                                                                                                     |
| Operating temperature      | 0 to 40 degrees centigrade                                                                          |
| Storage temperature        | -20 to 60 degrees centigrade                                                                        |
| Working humidity           | 10%~90% No condensation                                                                             |
| Storage humidity           | 10%~90% No condensation                                                                             |
| Package                    |                                                                                                     |
|                            |                                                                                                     |

| Weight                   | Net: 4.7Kg, Gross: 5.7Kg                                                   |
|--------------------------|----------------------------------------------------------------------------|
| Package with foam inside | 460*450*220mm                                                              |
| Accessories              |                                                                            |
| Power adapter            | 110-240V/50-60HZ AC power input, DC12V/5A output adaptor                   |
| IPOWER CANIE             | Power cable plug compatible with USA /EU / UK etc and customized available |