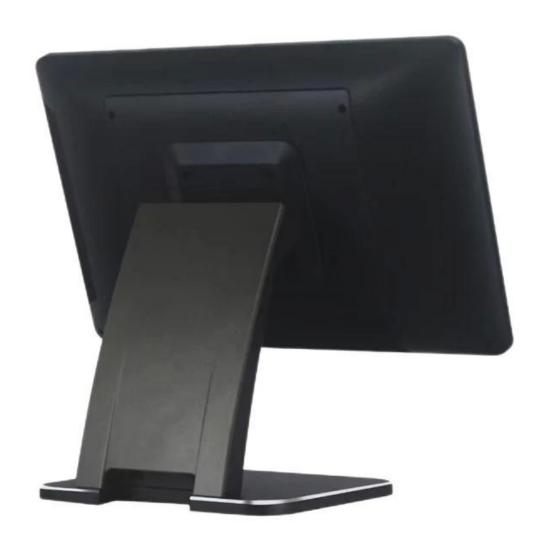

## 15.6-inch All In One POS Terminal

(M/N: POS-1525)

## Specification

| Model                      | POS-1525                                                                                            |
|----------------------------|-----------------------------------------------------------------------------------------------------|
| Name                       | 15.6 inch touch POS terminal                                                                        |
| Housing material           | Aluminium alloy Plus ABS+PC                                                                         |
| Display                    |                                                                                                     |
| Main screen                | 15.6 inch touch screen monitor                                                                      |
| Resolution                 | 1366*768                                                                                            |
| Brightness                 | 250cd/m <sup>2</sup>                                                                                |
| View angle                 | Horizon: 170, Vertical: 170                                                                         |
| Touch screen               | Multi-point projected G+G capacitive touch                                                          |
| Sub-display                | 13.3 inch display, 1366*768 for option                                                              |
| MSR                        | 3-track card reader for option                                                                      |
| Speaker                    | Built-in 4ohm/3W speaker*1 for option                                                               |
| Performance                |                                                                                                     |
| Motherboard                | Intel Celeron J6412, 2.0GHz or Celeron J4125, intel core I3 / I5/I7 CPU for option                  |
| System Memory              | 1*SO-DIMM DDR4 slot, support 2400-3200mHZ, 4GB /8GB /16G for option                                 |
| Storage device             | 64GB M.2 SSD or higher, up to 512GB                                                                 |
| LAN/WLAN                   | 10/100/1000Mbs, Realtek RTL8111F Lan chip<br>built in Mini PCI-E slot, support embedded WIFI module |
| Operating System           | Support Windows 10/11                                                                               |
| Connectivity               |                                                                                                     |
| External<br>I/O port J6412 | Power button*1                                                                                      |
|                            | 12V DC in jack*1                                                                                    |
|                            | LAN: RJ-45*1, USB*6, COM*1, VGA*1                                                                   |
|                            | Line out*1, MIC in*1                                                                                |
| Environment                |                                                                                                     |
| Operating temperature      | 0 to 40 degrees centigrade                                                                          |
| Storage temperature        | -20 to 60 degrees centigrade                                                                        |
| Working humidity           | 10%~90% No condensation                                                                             |
| Storage humidity           | 10%~90% No condensation                                                                             |
| Package                    |                                                                                                     |
|                            |                                                                                                     |