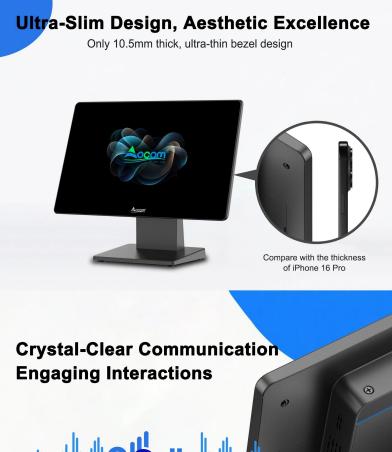

#### **Features:**

15.6 inch BOE brand new LCD screen

Multi-point projected capacitive touch panel

Removable bottom plate for smaller packaging and less shipping cost

The main screen supports large angle rotation to meet any observation angle

Border-less screen , the front protects against direct water splashes

Ultra-thin body makes the product more concise and stylish

Thick and stable aluminum base

Cable slots inside the base make the cable more tidy