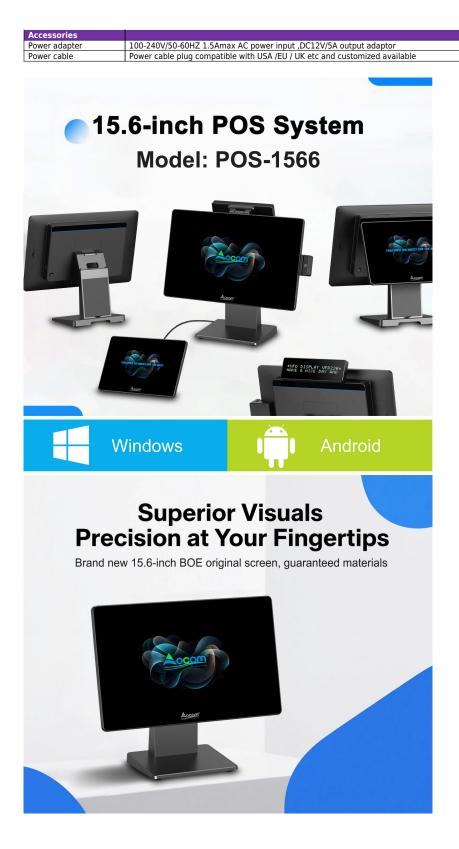

# **15.6 Inch Windows/Android Touch POS Terminal**

#### (M/N:POS-1566)

OCOM Wide-screen POS terminal has stylish and ultra slim body design, It has Android and windows OS nd motherboard for option, it is easy to install 2 display, MSR or VFD as modules by customers. This model is very convenient for maintenance by removing the back cover and it has rich I/O interfaces to be connected to more external devices

#### **Features:**

15.6 inch BOE brand new LCD screen

Multi-point projected capacitive touch panel

Removable bottom plate for smaller packaging and less shipping cost

The main screen supports large angle rotation to meet any observation angle