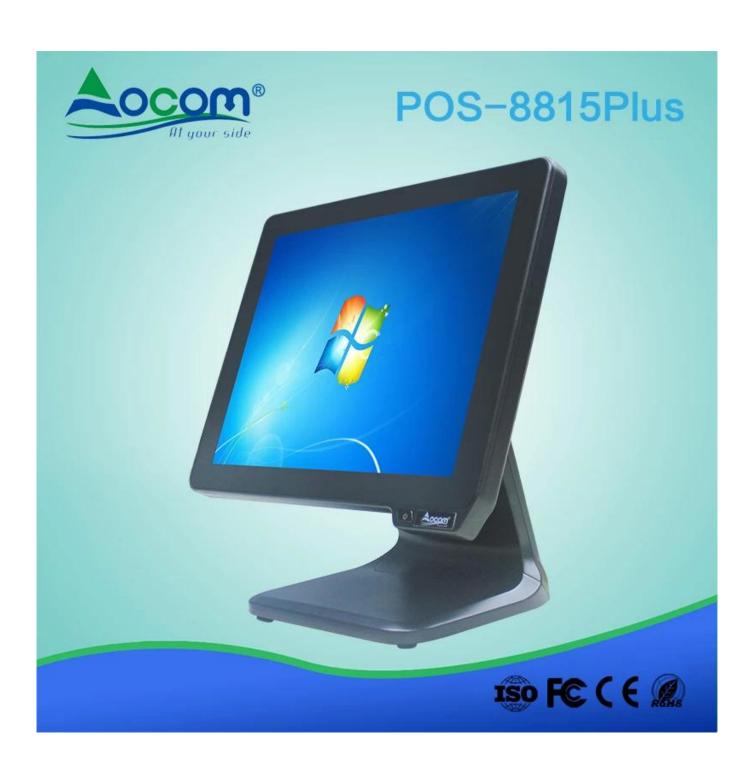

## 15 inch POS Machine With Aluminum Base

(M/N: POS-8815Plus)

## **Parameter:**

| Model                | POS-8815Plus                          |
|----------------------|---------------------------------------|
| Color                | Black                                 |
| Optional Peripherals | VFD220,LCD220,MSR                     |
| Main Board           | Intel Celeron Processor               |
| CPU                  | Intel Celeron J1900 Quad core 1.9 GHZ |
| Chipset              | Intel NM70                            |
| Memory Support       | DDRIII 1066/1333*1 2GB (default)      |
| Hard Driver          | SSD 32GB (default)                    |
| LCD panel Size       | 15.1inch TFT LCD                      |
| Brightness           | 350cd/m <sup>2</sup>                  |
| Resolution           | 1024*768(max)                         |
| Touch Screen         | Multi-point capacitive touch          |