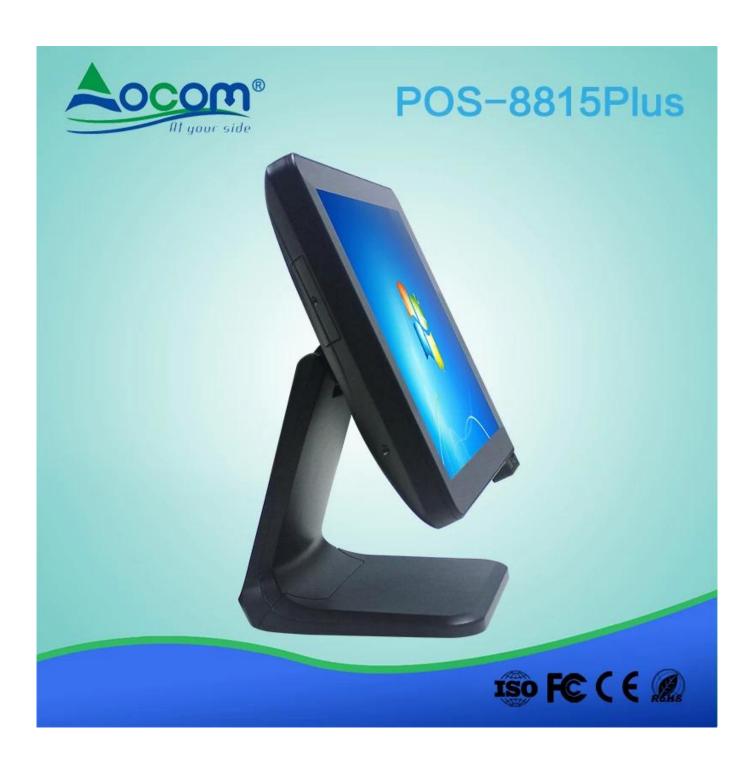

## 15 inch POS Machine With Aluminum Base

(M/N: POS-8815Plus)

## **Parameter:**

| Model                | POS-8815Plus                          |
|----------------------|---------------------------------------|
| Color                | Black                                 |
| Optional Peripherals | VFD220,LCD220,MSR                     |
| Main Board           | Intel Celeron Processor               |
| CPU                  | Intel Celeron J1900 Quad core 1.9 GHZ |
| Chipset              | Intel NM70                            |
| Memory Support       | DDRIII 1066/1333*1 2GB (default)      |
| Hard Driver          | SSD 32GB (default)                    |
| LCD panel Size       | 15.1inch TFT LCD                      |
| Brightness           | 350cd/m <sup>2</sup>                  |
| Resolution           | 1024*768(max)                         |
| Touch Screen         | Multi-point capacitive touch          |