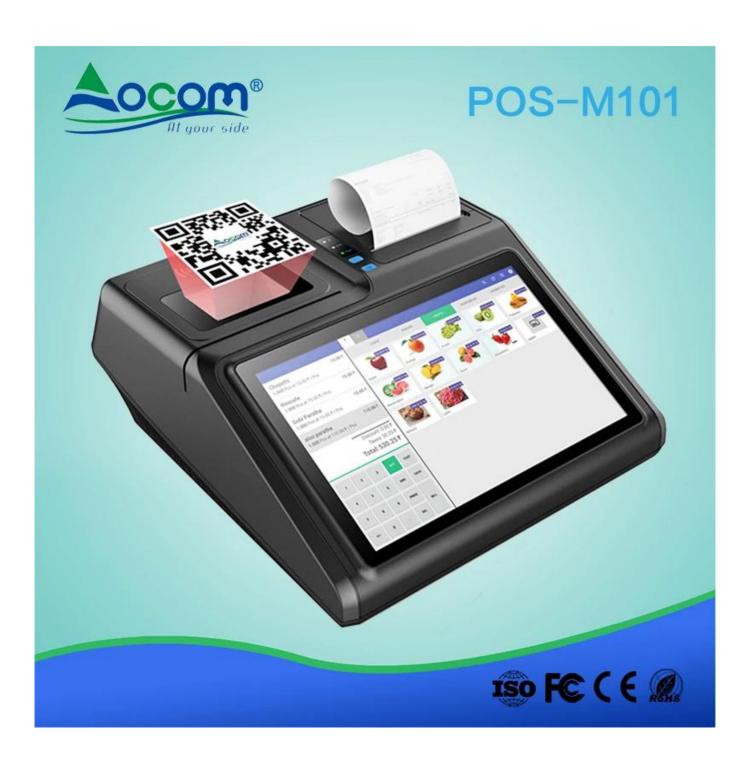

## Android POS terminal with Thermal Printer (M/N:POS-M101-A)

## **Features:**

I Android 7.1 operating system;

I RK3288 Quad core 1.8GHz processor;

I 2G RAM and 8G eMMC or higher for optional;

I 10.1 Inch High-definition IPS screen;

I Standard 1280\*800 resolution;

I 80mm thermal printer built in;

I LCD display MSR,RFID,2D Barcode Scanner,Battery for options.