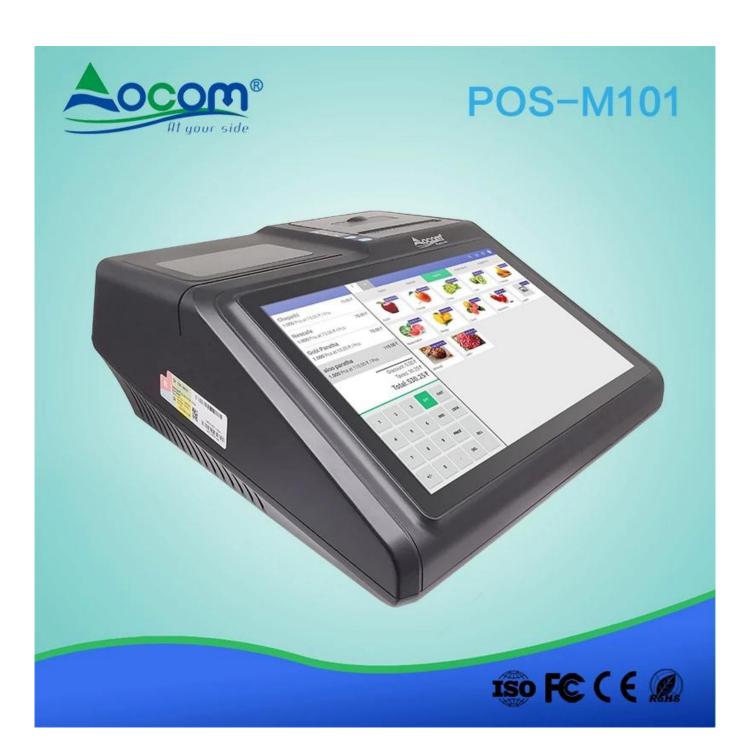

## Windows System POS terminal with Thermal Printer (M/N:POS-M101-W)

## **Features:**

I Windows 10 Pro system;

I J1900 Quad-core 2.0GHz processor;

I 4G RAM and 64G SSD;

I 10.1 Inch High-definition IPS screen;

I 1280\*800 resolution:

I Support 80mm thermal printer built in;

I LCD display MSR,RFID,2D Barcode Scanner,Battery for options.