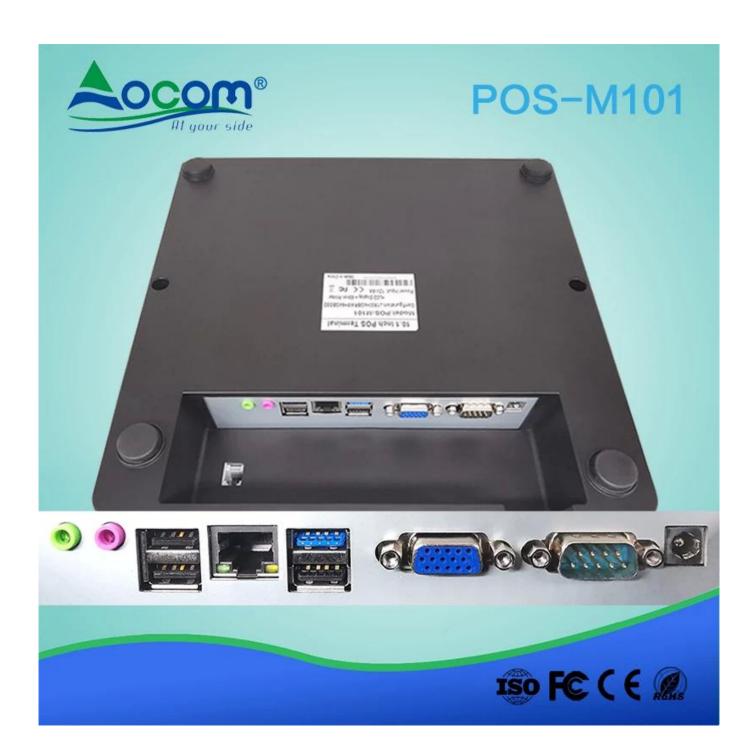

## **Specification**

| <u></u>              |                                                                 |
|----------------------|-----------------------------------------------------------------|
| Processor            | J1900 Quad-core 2.0 GHz processor                               |
| OS                   | Windows 10 pro system                                           |
| Memory               | 4G RAM+ 64G SSD                                                 |
| Display              | 10.1 Inch High-definition IPS screen                            |
| Resolution           | 1280*800                                                        |
| Touch Screen         | Ten-point capacitive touch screen                               |
| Printer              | 80mm thermal printer without auto cutter                        |
| Magnetic Card Reader | ISO7811 1/2/3 Tracks, Support Dual-swiping(Optional)            |
| RFID Card Reader     | ISO14443TypeA, (Optional)                                       |
| Barcode Scanner      | 1D/2D barcode decoding (Optional)                               |
| Pole display         | LCD customer display (Optional)                                 |
| Wi-Fi                | Optional                                                        |
| USB                  | 4*USB                                                           |
| RJ11                 | 1*RJ11                                                          |
| LAN                  | 1*RJ45 port,100/1000 SELF-ADAPTION                              |
| RS232                | 1*RS232                                                         |
| VGA                  | 1*VGA                                                           |
| Audio                | 1*Audio out and 1*MIC in                                        |
| Power                | DC12V,5A                                                        |
| Battery              | 6000mAh (Optional, Standard product does not contain a battery) |
| Working environment  | Working temperature: -10 °C ~ 50 °C                             |
|                      | Storage temperature: -20 °C ~ 60 °C                             |
|                      | Relative humidity: 10%~90%                                      |