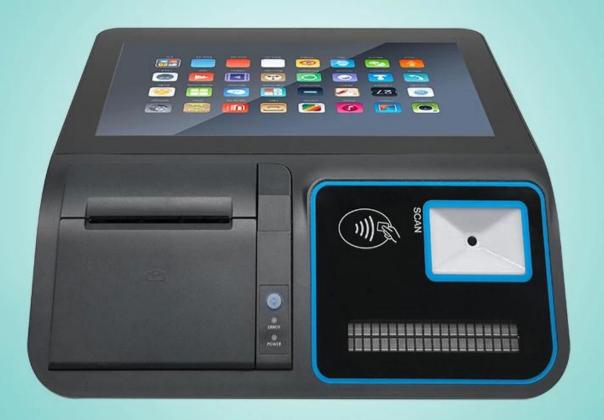

### **Android POS terminal with Thermal Printer**

(M/N:POS-M1106-A)

#### **Features:**

I Android 6.0 or 7.0 operating system

I RK3368 Octa-core 1.5GHz processor

I 2G RAM and 8G eMMC

I 11.6 Inch High-definition color screen

I Standard 1366\*768 resolution, can up to 1080P

I Support 58/80mm thermal printer built in

I Can optional VFD LCD display MSR,RFID,1/2D Barcode Scanner

#### **Specification**

| Processor            | RK3368 Octa-core 1.5GHz                                        |
|----------------------|----------------------------------------------------------------|
| OS                   | Android 6.0 ( Android 7.0 for optional)                        |
| Memory               | 2G RAM+ 8G ROM                                                 |
| SD                   | Micro SD(Up to TF 32GB)                                        |
| Display              | 11.6 Inch High-definition color screen                         |
| Resolution           | 1366*768, (can up to 1920*1080P)                               |
| Touch Screen         | Ten-point capacitive touch screen                              |
| Printer              | 58mm(no cutter) or 80mm(auto cutter) thermal printer           |
| Magnetic Card Reader | ISO7811 1/2/3 Tracks, Support Dual-swiping(Optional)           |
| RFID Card Reader     | ISO14443TypeA, (Optional)                                      |
| Barcode Scanner      | 1D/2D barcode decoding (Optional)                              |
| Pole display         | LCD /VFD display (Optional)                                    |
| Wi-Fi                | 802.11b/g/n                                                    |
| USB                  | 6*USB2.0,                                                      |
| LAN                  | 1*RJ45 port,100/1000 SELF-ADAPTION                             |
| RS232                | 2*RS232                                                        |
| Power                | DC12V,5A                                                       |
| Battery              | 5200mAh (Optional,standard product does not contain a battery) |
| Working environment  | Working temperature: -10 °C ~ 50 °C                            |
|                      | Storage temperature: -20 °C ~ 60 °C                            |
|                      | Relative humidity: 10%~90%                                     |