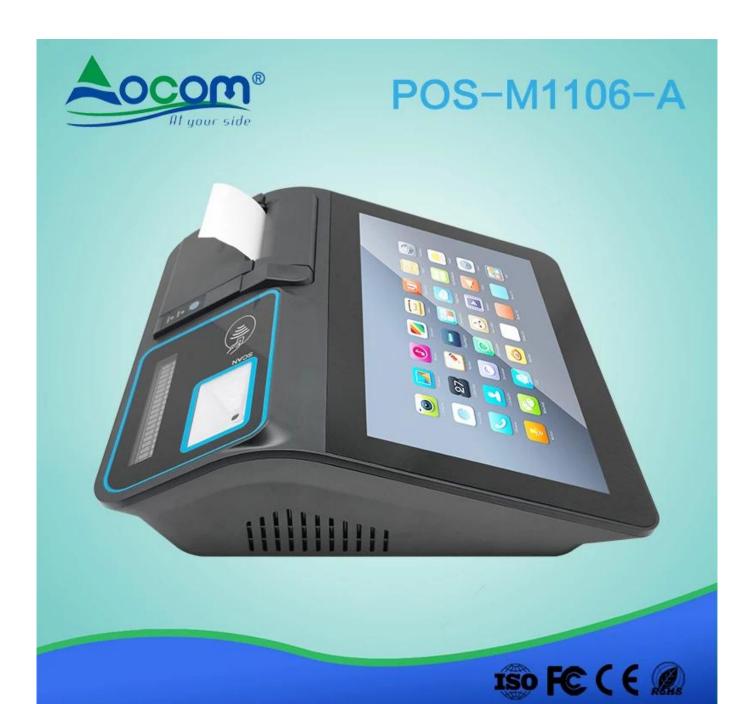

### **Android POS terminal with Thermal Printer**

(M/N:POS-M1106-A)

#### **Features:**

I Android 6.0 or 7.0 operating system

I RK3368 Octa-core 1.5GHz processor

I 2G RAM and 8G eMMC

I 11.6 Inch High-definition color screen

I Standard 1366\*768 resolution, can up to 1080P

I Support 58/80mm thermal printer built in

I Can optional VFD LCD display MSR,RFID,1/2D Barcode Scanner

#### **Specification**

| Processor            | RK3368 Octa-core 1.5GHz                                        |
|----------------------|----------------------------------------------------------------|
| OS                   | Android 6.0 ( Android 7.0 for optional)                        |
| Memory               | 2G RAM+ 8G ROM                                                 |
| SD                   | Micro SD(Up to TF 32GB)                                        |
| Display              | 11.6 Inch High-definition color screen                         |
| Resolution           | 1366*768, (can up to 1920*1080P)                               |
| Touch Screen         | Ten-point capacitive touch screen                              |
| Printer              | 58mm(no cutter) or 80mm(auto cutter) thermal printer           |
| Magnetic Card Reader | ISO7811 1/2/3 Tracks, Support Dual-swiping(Optional)           |
| RFID Card Reader     | ISO14443TypeA, (Optional)                                      |
| Barcode Scanner      | 1D/2D barcode decoding (Optional)                              |
| Pole display         | LCD /VFD display (Optional)                                    |
| Wi-Fi                | 802.11b/g/n                                                    |
| USB                  | 6*USB2.0,                                                      |
| LAN                  | 1*RJ45 port,100/1000 SELF-ADAPTION                             |
| RS232                | 2*RS232                                                        |
| Power                | DC12V,5A                                                       |
| Battery              | 5200mAh (Optional,standard product does not contain a battery) |
| Working environment  | Working temperature: -10 °C ~ 50 °C                            |
|                      | Storage temperature: -20 °C ~ 60 °C                            |
|                      | Relative humidity: 10%~90%                                     |