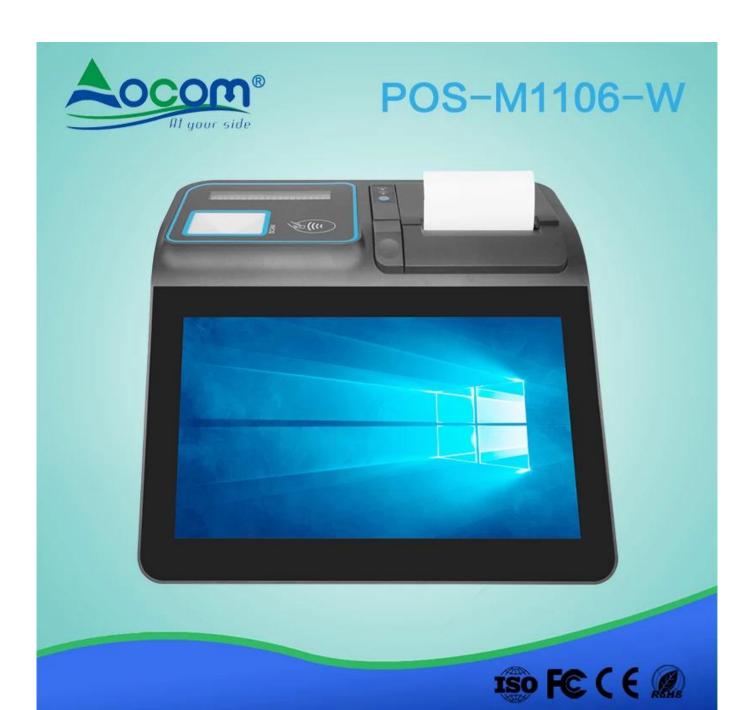

g/n                                                    |
| USB                  | 6*USB2.0,                                                      |
| LAN                  | 1*RJ45 port,100/1000 SELF-ADAPTION                             |
| RS232                | 2*RS232                                                        |
| Power                | DC12V,5A                                                       |
| Battery              | 5200mAh (Optional,standard product does not contain a battery) |
| Working environment  | Working temperature: -10 °C ~ 50 °C                            |
|                      | Storage temperature: -20 °C ~ 60 °C                            |
|                      | Relative humidity: 10%~90%                                     |



## POS-M1106-A











# POS-M1106-W







# POS-M1106-W