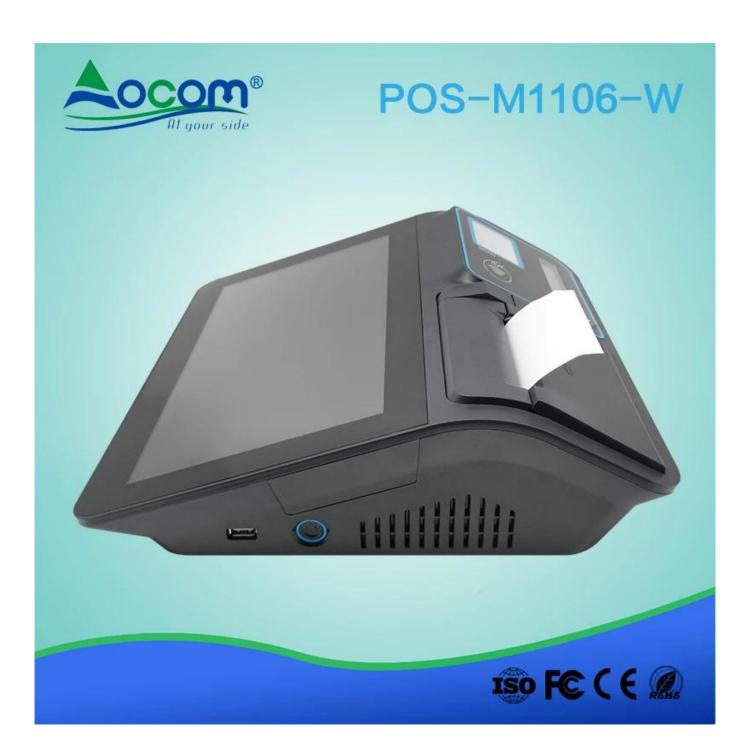

n                                                    |
| USB                  | 6*USB2.0,                                                      |
| LAN                  | 1*RJ45 port,100/1000 SELF-ADAPTION                             |
| RS232                | 2*RS232                                                        |
| Power                | DC12V,5A                                                       |
| Battery              | 5200mAh (Optional,standard product does not contain a battery) |
| Working environment  | Working temperature: -10 °C ~ 50 °C                            |
|                      | Storage temperature: -20 °C ~ 60 °C                            |
|                      | Relative humidity: 10%~90%                                     |



## POS-M1106-A











# POS-M1106-W







# POS-M1106-W