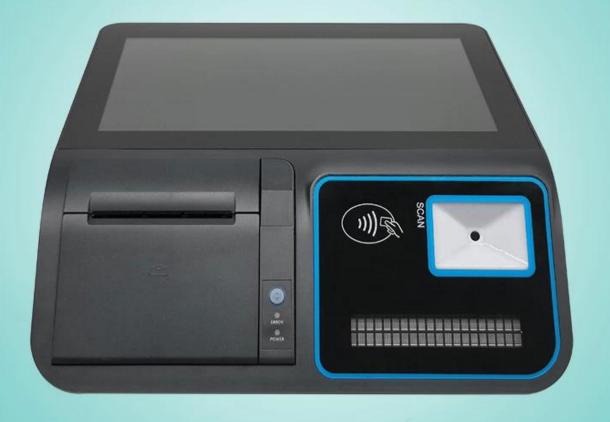

### **Specification**

| Processor            | RK3368 Octa-core 1.5GHz                                        |
|----------------------|----------------------------------------------------------------|
| OS                   | Android 6.0 ( Android 7.0 for optional)                        |
| Memory               | 2G RAM+ 8G ROM                                                 |
| SD                   | Micro SD(Up to TF 32GB)                                        |
| Display              | 11.6 Inch High-definition color screen                         |
| Resolution           | 1366*768, (can up to 1920*1080P)                               |
| Touch Screen         | Ten-point capacitive touch screen                              |
| Printer              | 58mm(no cutter) or 80mm(auto cutter) thermal printer           |
| Magnetic Card Reader | ISO7811 1/2/3 Tracks, Support Dual-swiping(Optional)           |
| RFID Card Reader     | ISO14443TypeA, (Optional)                                      |
| Barcode Scanner      | 1D/2D barcode decoding (Optional)                              |
| Pole display         | LCD /VFD display (Optional)                                    |
| Wi-Fi                | 802.11b/g/n                                                    |
| USB                  | 6*USB2.0,                                                      |
| LAN                  | 1*RJ45 port,100/1000 SELF-ADAPTION                             |
| RS232                | 2*RS232                                                        |
| Power                | DC12V,5A                                                       |
| Battery              | 5200mAh (Optional,standard product does not contain a battery) |
| Working environment  | Working temperature: -10 °C ~ 50 °C                            |
|                      | Storage temperature: -20 °C ~ 60 °C                            |
|                      | Relative humidity: 10%~90%                                     |