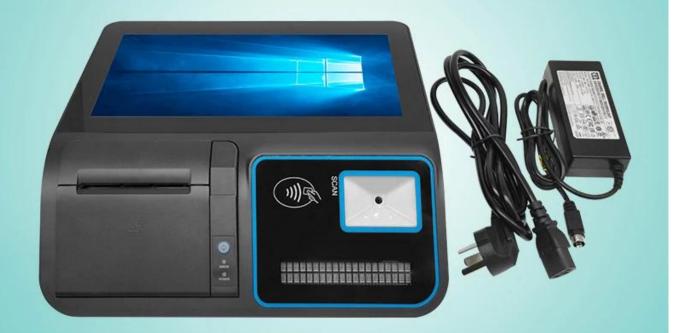

### **Specification**

| Processor            | RK3368 Octa-core 1.5GHz                                        |
|----------------------|----------------------------------------------------------------|
| OS                   | Android 6.0 ( Android 7.0 for optional)                        |
| Memory               | 2G RAM+ 8G ROM                                                 |
| SD                   | Micro SD(Up to TF 32GB)                                        |
| Display              | 11.6 Inch High-definition color screen                         |
| Resolution           | 1366*768, (can up to 1920*1080P)                               |
| Touch Screen         | Ten-point capacitive touch screen                              |
| Printer              | 58mm(no cutter) or 80mm(auto cutter) thermal printer           |
| Magnetic Card Reader | ISO7811 1/2/3 Tracks, Support Dual-swiping(Optional)           |
| RFID Card Reader     | ISO14443TypeA, (Optional)                                      |
| Barcode Scanner      | 1D/2D barcode decoding (Optional)                              |
| Pole display         | LCD /VFD display (Optional)                                    |
| Wi-Fi                | 802.11b/g/n                                                    |
| USB                  | 6*USB2.0,                                                      |
| LAN                  | 1*RJ45 port,100/1000 SELF-ADAPTION                             |
| RS232                | 2*RS232                                                        |
| Power                | DC12V,5A                                                       |
| Battery              | 5200mAh (Optional,standard product does not contain a battery) |
| Working environment  | Working temperature: -10 °C ~ 50 °C                            |
|                      | Storage temperature: -20 °C ~ 60 °C                            |
|                      | Relative humidity: 10%~90%                                     |