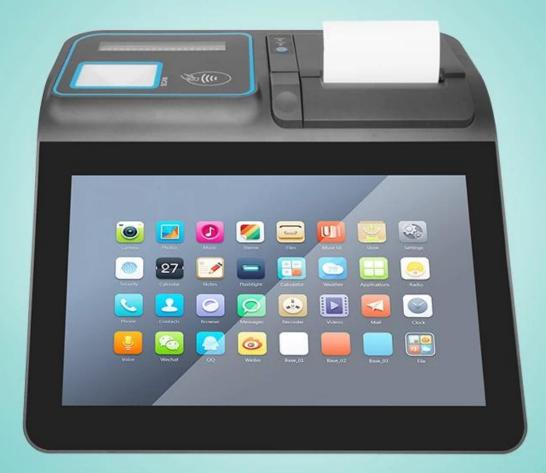

### **Android POS terminal with Thermal Printer**

(M/N:POS-M1106-A)

### **Specification**

| Processor            | RK3368 Octa-core 1.5GHz                                        |
|----------------------|----------------------------------------------------------------|
| OS                   | Android 6.0 ( Android 7.0 for optional)                        |
| Memory               | 2G RAM+ 8G ROM                                                 |
| SD                   | Micro SD(Up to TF 32GB)                                        |
| Display              | 11.6 Inch High-definition color screen                         |
| Resolution           | 1366*768, (can up to 1920*1080P)                               |
| Touch Screen         | Ten-point capacitive touch screen                              |
| Printer              | 58mm(no cutter) or 80mm(auto cutter) thermal printer           |
| Magnetic Card Reader | ISO7811 1/2/3 Tracks, Support Dual-swiping(Optional)           |
| RFID Card Reader     | ISO14443TypeA, (Optional)                                      |
| Barcode Scanner      | 1D/2D barcode decoding (Optional)                              |
| Pole display         | LCD /VFD display (Optional)                                    |
| Wi-Fi                | 802.11b/g/n                                                    |
| USB                  | 6*USB2.0,                                                      |
| LAN                  | 1*RJ45 port,100/1000 SELF-ADAPTION                             |
| RS232                | 2*RS232                                                        |
| Power                | DC12V,5A                                                       |
| Battery              | 5200mAh (Optional,standard product does not contain a battery) |
| Working environment  | Working temperature: -10 °C ~ 50 °C                            |
|                      | Storage temperature: -20 °C ~ 60 °C                            |
|                      | Relative humidity: 10%~90%                                     |