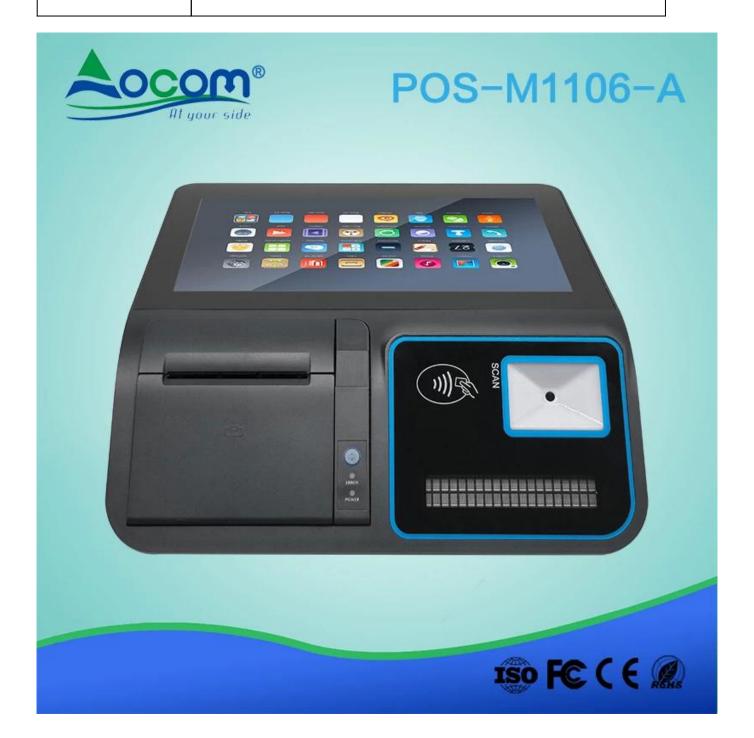

#### **Android POS terminal with Thermal Printer**

(M/N:POS-M1106-A)

#### **Features:**

- 1. Android 7.1 operating system
- 2. RK3368 Octa-core 1.5GHz processor
- 3. 2G RAM and 8G eMMC
- 4. 11.6 Inch High-definition color screen
- 5. Standard 1366\*768 resolution, can up to 1080P
- 6. Support 58/80mm thermal printer built in
- 7. Can optional VFD LCD display MSR,RFID,1/2D Barcode Scanner

### **Specification**

| Processor            | RK3368 Octa-core 1.5GHz                                         |
|----------------------|-----------------------------------------------------------------|
| OS                   | Android 7.1 (Andriod 6.0 for optional)                          |
| Memory               | 2G RAM+ 8G ROM                                                  |
| SD                   | Micro SD□Up to TF 32GB)                                         |
| Display              | 11.6 Inch High-definition color screen                          |
| Resolution           | 1366*768, (can up to 1920*1080P)                                |
| Touch Screen         | Ten-point capacitive touch screen                               |
| Printer              | 58mm(no cutter) or 80mm(auto cutter) thermal printer            |
| Magnetic Card Reader | ISO7811 1/2/3 Tracks, Support Dual-swiping(Optional)            |
| RFID Card Reader     | ISO14443TypeA, (Optional)                                       |
| Barcode Scanner      | 1D/2D barcode decoding (Optional)                               |
| Pole display         | LCD /VFD display (Optional)                                     |
| Wi-Fi                | 802.11b/g/n                                                     |
| USB                  | 5*USB2.0,                                                       |
| RJ11                 | 2*RJ11                                                          |
| LAN                  | 1*RJ45 port,100/1000 SELF-ADAPTION                              |
| RS232                | 1*RS232,(can tp to 3 RS232 prot)                                |
| Power                | DC12V,5A                                                        |
| Battery              | 5200mAh (Optional, Standard product does not contain a battery) |