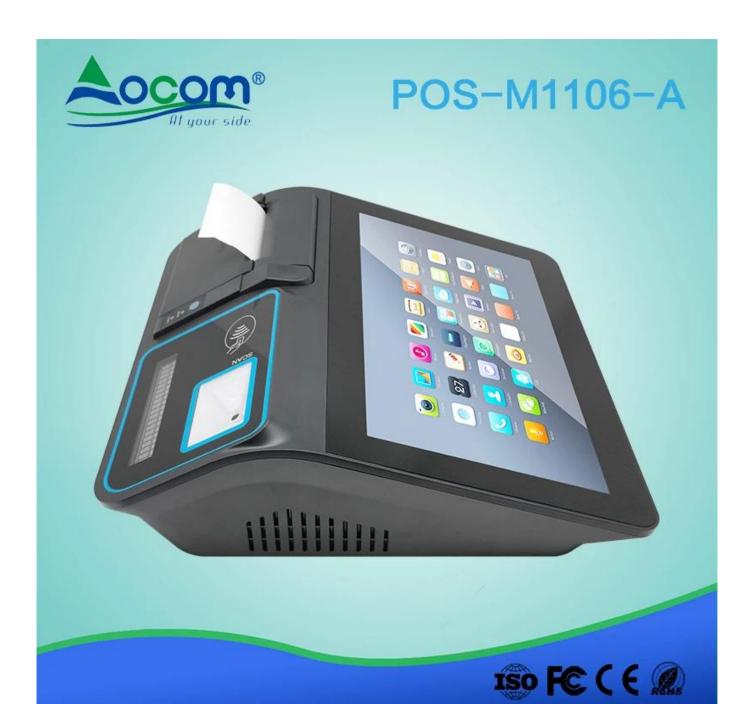

#### **Android POS terminal with Thermal Printer**

(M/N:POS-M1106-A)

#### **Features:**

- 1. Android 7.1 operating system
- 2. RK3368 Octa-core 1.5GHz processor
- 3. 2G RAM and 8G eMMC
- 4. 11.6 Inch High-definition color screen
- 5. Standard 1366\*768 resolution, can up to 1080P
- 6. Support 58/80mm thermal printer built in
- 7. Can optional VFD LCD display MSR,RFID,1/2D Barcode Scanner

### **Specification**

| Processor            | RK3368 Octa-core 1.5GHz                                         |
|----------------------|-----------------------------------------------------------------|
| OS                   | Android 7.1 (Andriod 6.0 for optional)                          |
| Memory               | 2G RAM+ 8G ROM                                                  |
| SD                   | Micro SD□Up to TF 32GB)                                         |
| Display              | 11.6 Inch High-definition color screen                          |
| Resolution           | 1366*768, (can up to 1920*1080P)                                |
| Touch Screen         | Ten-point capacitive touch screen                               |
| Printer              | 58mm(no cutter) or 80mm(auto cutter) thermal printer            |
| Magnetic Card Reader | ISO7811 1/2/3 Tracks, Support Dual-swiping(Optional)            |
| RFID Card Reader     | ISO14443TypeA, (Optional)                                       |
| Barcode Scanner      | 1D/2D barcode decoding (Optional)                               |
| Pole display         | LCD /VFD display (Optional)                                     |
| Wi-Fi                | 802.11b/g/n                                                     |
| USB                  | 5*USB2.0,                                                       |
| RJ11                 | 2*RJ11                                                          |
| LAN                  | 1*RJ45 port,100/1000 SELF-ADAPTION                              |
| RS232                | 1*RS232,(can tp to 3 RS232 prot)                                |
| Power                | DC12V,5A                                                        |
| Battery              | 5200mAh (Optional, Standard product does not contain a battery) |