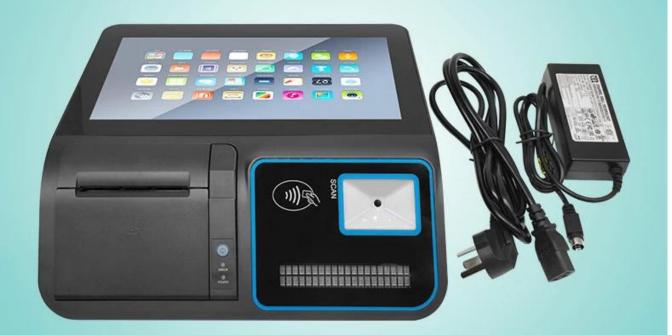

#### **Android POS terminal with Thermal Printer**

(M/N:POS-M1106-A)

#### **Features:**

- 1. Android 7.1 operating system
- 2. RK3368 Octa-core 1.5GHz processor
- 3. 2G RAM and 8G eMMC
- 4. 11.6 Inch High-definition color screen
- 5. Standard 1366\*768 resolution, can up to 1080P
- 6. Support 58/80mm thermal printer built in
- 7. Can optional VFD LCD display MSR,RFID,1/2D Barcode Scanner

### **Specification**

| Processor            | RK3368 Octa-core 1.5GHz                                         |
|----------------------|-----------------------------------------------------------------|
| OS                   | Android 7.1 (Andriod 6.0 for optional)                          |
| Memory               | 2G RAM+ 8G ROM                                                  |
| SD                   | Micro SD□Up to TF 32GB)                                         |
| Display              | 11.6 Inch High-definition color screen                          |
| Resolution           | 1366*768, (can up to 1920*1080P)                                |
| Touch Screen         | Ten-point capacitive touch screen                               |
| Printer              | 58mm(no cutter) or 80mm(auto cutter) thermal printer            |
| Magnetic Card Reader | ISO7811 1/2/3 Tracks, Support Dual-swiping(Optional)            |
| RFID Card Reader     | ISO14443TypeA, (Optional)                                       |
| Barcode Scanner      | 1D/2D barcode decoding (Optional)                               |
| Pole display         | LCD /VFD display (Optional)                                     |
| Wi-Fi                | 802.11b/g/n                                                     |
| USB                  | 5*USB2.0,                                                       |
| RJ11                 | 2*RJ11                                                          |
| LAN                  | 1*RJ45 port,100/1000 SELF-ADAPTION                              |
| RS232                | 1*RS232,(can tp to 3 RS232 prot)                                |
| Power                | DC12V,5A                                                        |
| Battery              | 5200mAh (Optional, Standard product does not contain a battery) |