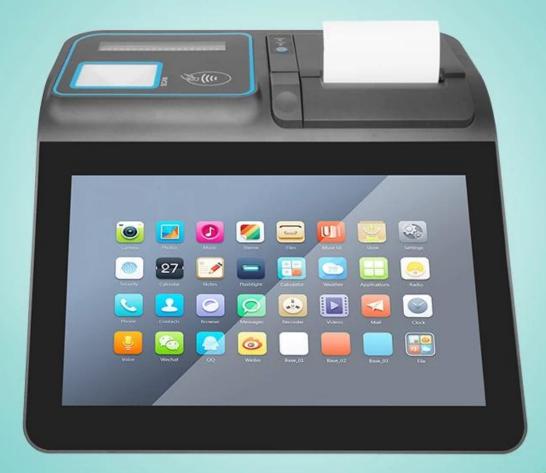

#### **Android POS terminal with Thermal Printer**

(M/N:POS-M1106-A)

#### **Features:**

- 1. Android 7.1 operating system
- 2. RK3368 Octa-core 1.5GHz processor
- 3. 2G RAM and 8G eMMC
- 4. 11.6 Inch High-definition color screen
- 5. Standard 1366\*768 resolution, can up to 1080P
- 6. Support 58/80mm thermal printer built in
- 7. Can optional VFD LCD display MSR,RFID,1/2D Barcode Scanner