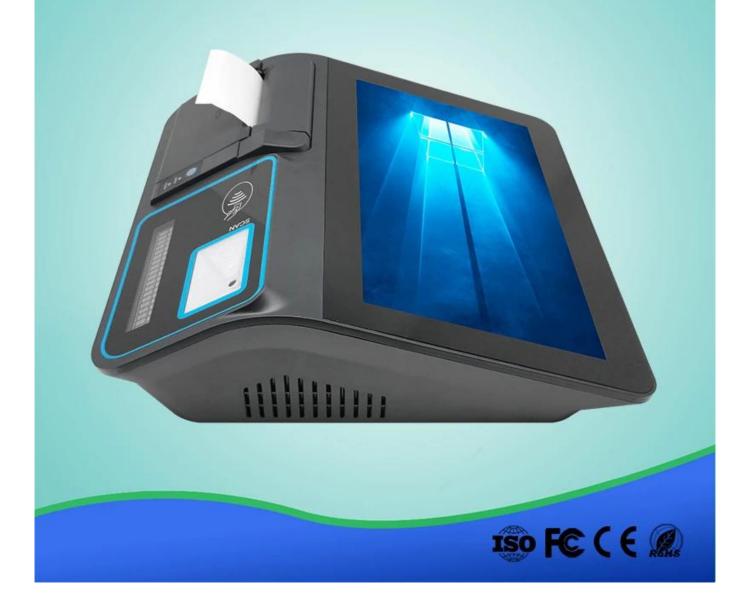

#### Features:

- 1. Windows 7 Beta System
- 2. J1900 Quad-core 1.99GHz processor
- 3. 4G RAM and 64G SSD
- 4. 11.6 Inch High-definition color screen
- 5. Standard 1366\*768 resolution, can up to 1080P
- 6. Support 58/80mm thermal printer built in
- 7. Can optional 5200 mAh large capacity battery
- 8. Can optional VFD LCD display MSR,RFID,1/2D Barcode Scanner

| Processor            | J1900 Quad-core 1.99GHz processor                                    |
|----------------------|----------------------------------------------------------------------|
| OS                   | Win 7 Beta, can optional Win 10 Beta                                 |
| Memory               | 4G RAM+ 64G SSD                                                      |
| Display              | 11.6 Inch High-definition color screen                               |
| Resolution           | 1366*768, (can up to 1920*1080P)                                     |
| Touch Screen         | Ten-point capacitive touch screen                                    |
| Printer              | 58mm(no cutter) or 80mm(auto cutter) thermal printer                 |
| Magnetic Card Reader | ISO7811 1/2/3 Tracks, Support Dual-swiping(Optional)                 |
| RFID Card Reader     | ISO14443TypeA, (Optional)                                            |
| Barcode Scanner      | 1D/2D barcode decoding (Optional)                                    |
| Pole display         | LCD /VFD display (Optional)                                          |
| Wi-Fi                | 802.11b/g/n                                                          |
| USB                  | 5*USB2.0,                                                            |
| RJ11                 | 2*RJ11                                                               |
| LAN                  | 1*RJ45 port,100/1000 SELF-ADAPTION                                   |
| RS232                | 1*RS232,(can tp to 3 RS232 prot)                                     |
| Power                | DC12V,5A                                                             |
| Battery              | 5200mAh (Optional, Standard product does not contain a battery)      |
| Working environment  | Working temperature: -10 °C ~ 50 °C                                  |
|                      | Storage temperature: $-20 ^{\circ}\text{C} \sim 60 ^{\circ}\text{C}$ |
|                      | Relative humidity: 10%[]90%                                          |