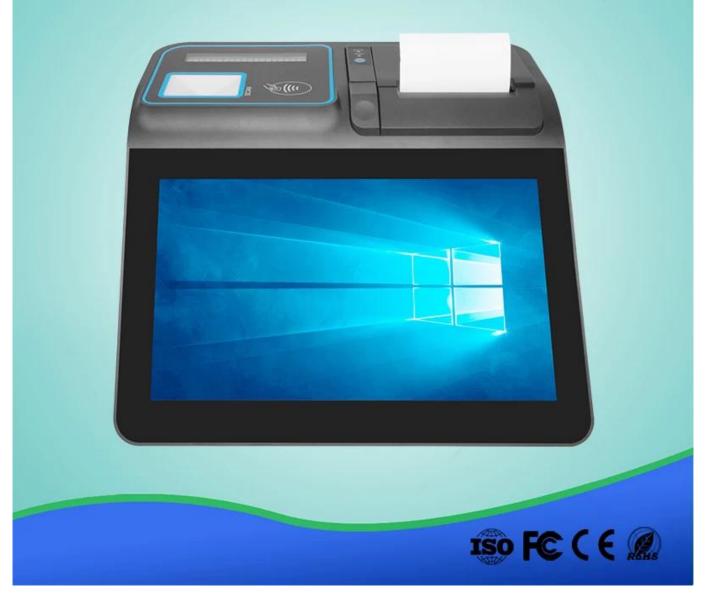

#### Features:

- 1. Windows 7 Beta System
- 2. J1900 Quad-core 1.99GHz processor
- 3. 4G RAM and 64G SSD
- 4. 11.6 Inch High-definition color screen
- 5. Standard 1366\*768 resolution, can up to 1080P
- 6. Support 58/80mm thermal printer built in
- 7. Can optional 5200 mAh large capacity battery
- 8. Can optional VFD LCD display MSR,RFID,1/2D Barcode Scanner

| Processor            | J1900 Quad-core 1.99GHz processor                                    |
|----------------------|----------------------------------------------------------------------|
| OS                   | Win 7 Beta, can optional Win 10 Beta                                 |
| Memory               | 4G RAM+ 64G SSD                                                      |
| Display              | 11.6 Inch High-definition color screen                               |
| Resolution           | 1366*768, (can up to 1920*1080P)                                     |
| Touch Screen         | Ten-point capacitive touch screen                                    |
| Printer              | 58mm(no cutter) or 80mm(auto cutter) thermal printer                 |
| Magnetic Card Reader | ISO7811 1/2/3 Tracks, Support Dual-swiping(Optional)                 |
| RFID Card Reader     | ISO14443TypeA, (Optional)                                            |
| Barcode Scanner      | 1D/2D barcode decoding (Optional)                                    |
| Pole display         | LCD /VFD display (Optional)                                          |
| Wi-Fi                | 802.11b/g/n                                                          |
| USB                  | 5*USB2.0,                                                            |
| RJ11                 | 2*RJ11                                                               |
| LAN                  | 1*RJ45 port,100/1000 SELF-ADAPTION                                   |
| RS232                | 1*RS232,(can tp to 3 RS232 prot)                                     |
| Power                | DC12V,5A                                                             |
| Battery              | 5200mAh (Optional, Standard product does not contain a battery)      |
| Working environment  | Working temperature: -10 °C ~ 50 °C                                  |
|                      | Storage temperature: $-20 ^{\circ}\text{C} \sim 60 ^{\circ}\text{C}$ |
|                      | Relative humidity: 10%[]90%                                          |