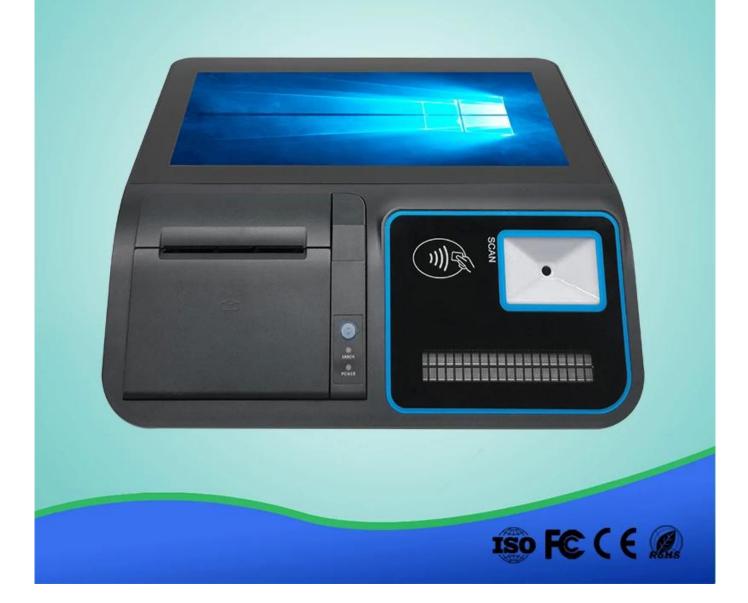

#### Features:

- 1. Windows 7 Beta System
- 2. J1900 Quad-core 1.99GHz processor
- 3. 4G RAM and 64G SSD
- 4. 11.6 Inch High-definition color screen
- 5. Standard 1366\*768 resolution, can up to 1080P
- 6. Support 58/80mm thermal printer built in
- 7. Can optional 5200 mAh large capacity battery
- 8. Can optional VFD LCD display MSR,RFID,1/2D Barcode Scanner

| Processor            | J1900 Quad-core 1.99GHz processor                                    |
|----------------------|----------------------------------------------------------------------|
| OS                   | Win 7 Beta, can optional Win 10 Beta                                 |
| Memory               | 4G RAM+ 64G SSD                                                      |
| Display              | 11.6 Inch High-definition color screen                               |
| Resolution           | 1366*768, (can up to 1920*1080P)                                     |
| Touch Screen         | Ten-point capacitive touch screen                                    |
| Printer              | 58mm(no cutter) or 80mm(auto cutter) thermal printer                 |
| Magnetic Card Reader | ISO7811 1/2/3 Tracks, Support Dual-swiping(Optional)                 |
| RFID Card Reader     | ISO14443TypeA, (Optional)                                            |
| Barcode Scanner      | 1D/2D barcode decoding (Optional)                                    |
| Pole display         | LCD /VFD display (Optional)                                          |
| Wi-Fi                | 802.11b/g/n                                                          |
| USB                  | 5*USB2.0,                                                            |
| RJ11                 | 2*RJ11                                                               |
| LAN                  | 1*RJ45 port,100/1000 SELF-ADAPTION                                   |
| RS232                | 1*RS232,(can tp to 3 RS232 prot)                                     |
| Power                | DC12V,5A                                                             |
| Battery              | 5200mAh (Optional, Standard product does not contain a battery)      |
| Working environment  | Working temperature: -10 °C ~ 50 °C                                  |
|                      | Storage temperature: $-20 ^{\circ}\text{C} \sim 60 ^{\circ}\text{C}$ |
|                      | Relative humidity: 10%[]90%                                          |