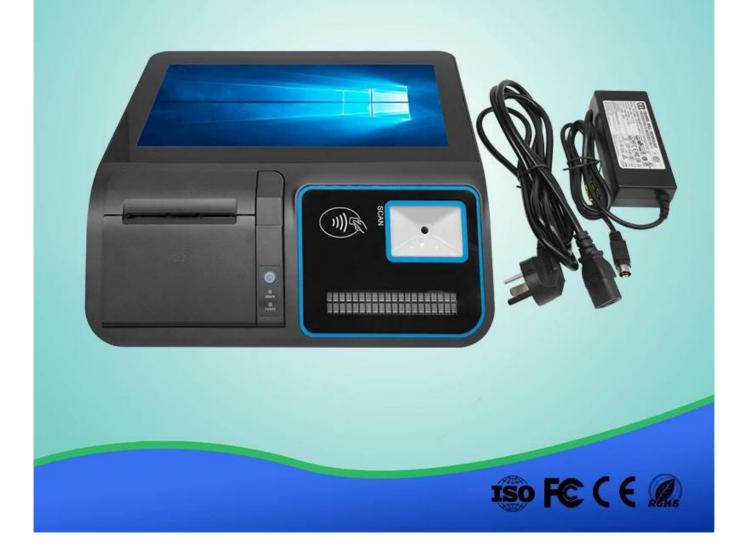

#### Features:

- 1. Windows 7 Beta System
- 2. J1900 Quad-core 1.99GHz processor
- 3. 4G RAM and 64G SSD
- 4. 11.6 Inch High-definition color screen
- 5. Standard 1366\*768 resolution, can up to 1080P
- 6. Support 58/80mm thermal printer built in
- 7. Can optional 5200 mAh large capacity battery
- 8. Can optional VFD LCD display MSR,RFID,1/2D Barcode Scanner

| Processor            | J1900 Quad-core 1.99GHz processor                                    |
|----------------------|----------------------------------------------------------------------|
| OS                   | Win 7 Beta, can optional Win 10 Beta                                 |
| Memory               | 4G RAM+ 64G SSD                                                      |
| Display              | 11.6 Inch High-definition color screen                               |
| Resolution           | 1366*768, (can up to 1920*1080P)                                     |
| Touch Screen         | Ten-point capacitive touch screen                                    |
| Printer              | 58mm(no cutter) or 80mm(auto cutter) thermal printer                 |
| Magnetic Card Reader | ISO7811 1/2/3 Tracks, Support Dual-swiping(Optional)                 |
| RFID Card Reader     | ISO14443TypeA, (Optional)                                            |
| Barcode Scanner      | 1D/2D barcode decoding (Optional)                                    |
| Pole display         | LCD /VFD display (Optional)                                          |
| Wi-Fi                | 802.11b/g/n                                                          |
| USB                  | 5*USB2.0,                                                            |
| RJ11                 | 2*RJ11                                                               |
| LAN                  | 1*RJ45 port,100/1000 SELF-ADAPTION                                   |
| RS232                | 1*RS232,(can tp to 3 RS232 prot)                                     |
| Power                | DC12V,5A                                                             |
| Battery              | 5200mAh (Optional, Standard product does not contain a battery)      |
| Working environment  | Working temperature: -10 °C ~ 50 °C                                  |
|                      | Storage temperature: $-20 ^{\circ}\text{C} \sim 60 ^{\circ}\text{C}$ |
|                      | Relative humidity: 10%[]90%                                          |