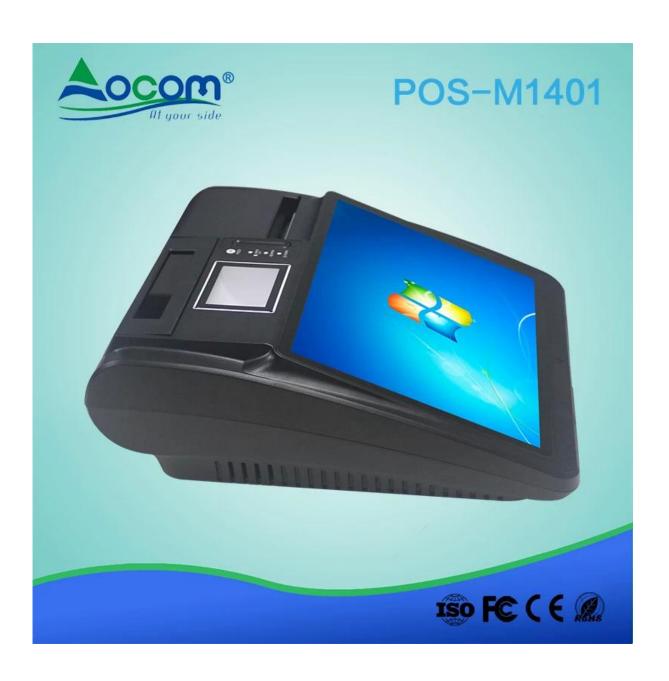

|
| I/O Port:           | 1* power button 12V DC in jack*1, MIC IN*1 Audio out*1    |
|                     | HDMI*1, VGA(15Pin D-sub)*1                                |
|                     | RS232*2                                                   |
|                     | USB(2.0)*6                                                |
|                     | LAN:RJ-45*1                                               |
| Operating           | 0 to 40 Celsius                                           |
| temperature         |                                                           |
| Storage temperature | -20 to 60 Celsius                                         |
| Power adapter       | 110-240V/50-60HZ AC power, Input DC12/5A out put          |

### Picture Show









## POS-M1401



















## POS-M1401