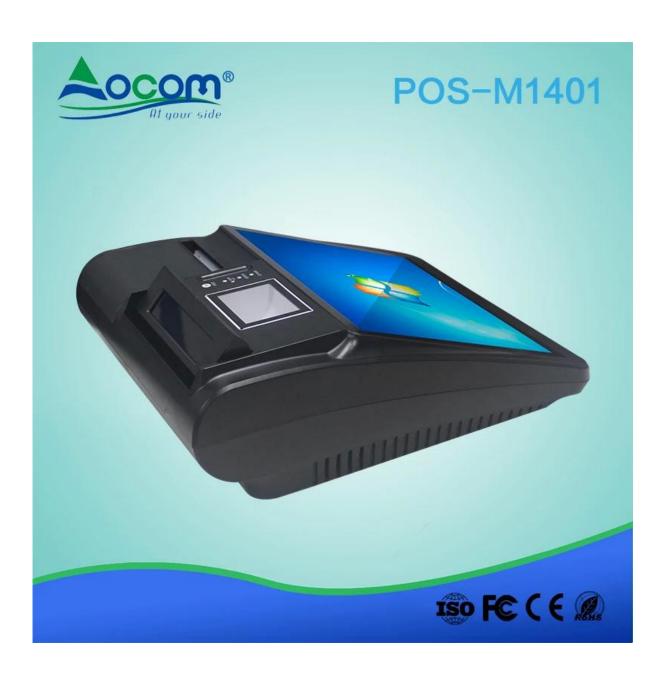

I/O Port:           | 1* power button 12V DC in jack*1, MIC IN*1 Audio out*1    |
|                     | HDMI*1, VGA(15Pin D-sub)*1                                |
|                     | RS232*2                                                   |
|                     | USB(2.0)*6                                                |
|                     | LAN:RJ-45*1                                               |
| Operating           | 0 to 40 Celsius                                           |
| temperature         |                                                           |
| Storage temperature | -20 to 60 Celsius                                         |
| Power adapter       | 110-240V/50-60HZ AC power, Input DC12/5A out put          |

### Picture Show









## POS-M1401



















## POS-M1401