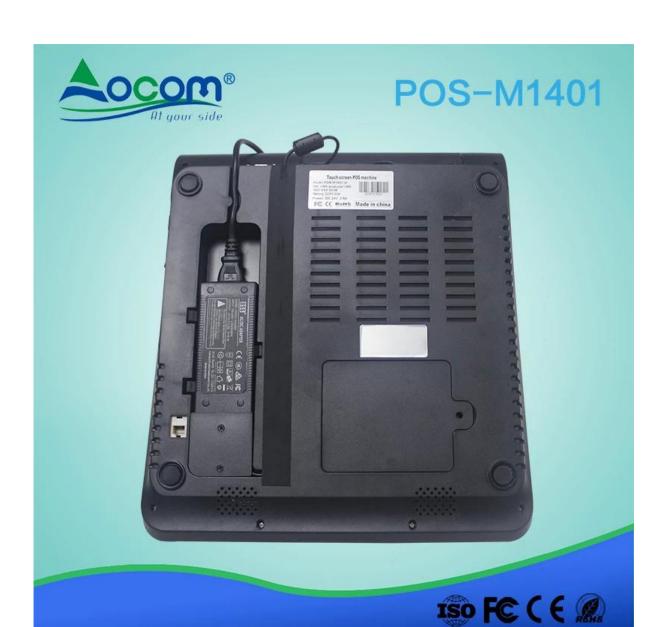

Port:           | 1* power button 12V DC in jack*1, MIC IN*1 Audio out*1    |
|                     | HDMI*1, VGA(15Pin D-sub)*1                                |
|                     | RS232*2                                                   |
|                     | USB(2.0)*6                                                |
|                     | LAN:RJ-45*1                                               |
| Operating           | 0 to 40 Celsius                                           |
| temperature         |                                                           |
| Storage temperature | -20 to 60 Celsius                                         |
| Power adapter       | 110-240V/50-60HZ AC power, Input DC12/5A out put          |

### Picture Show









## POS-M1401



















## POS-M1401