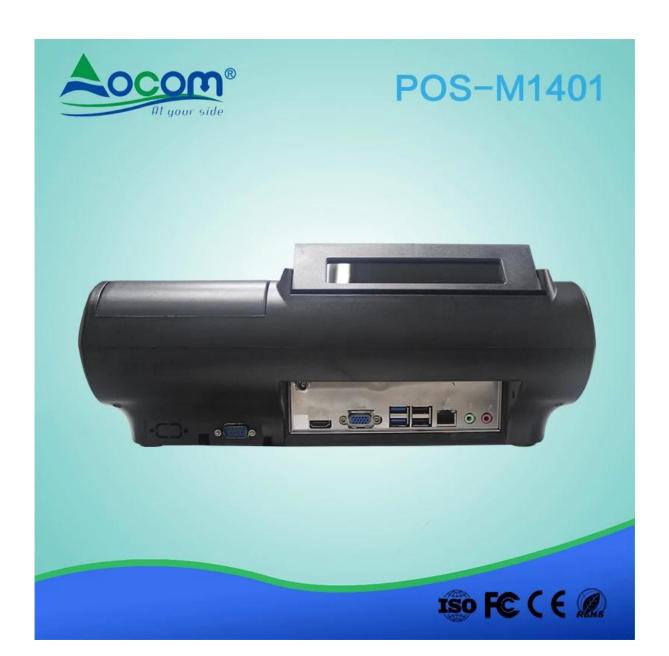

#### **Specification:**

| _                   |                                                           |
|---------------------|-----------------------------------------------------------|
| Model:              | POS-M1401-W                                               |
| OS:                 | Demo Viersion Windows 7 system without license            |
| Motherboard&CPU:    | Intel Celeron J1900 Quad core 2.0 GHz, I3 I5 for optional |
| Memory:             | DDR3 2G,4G for optional                                   |
| SSD                 | 32G SSD,64G SSD for optional                              |
| Touch panel         | Multi-point capacitive touch screen                       |
| Screen              | 1024*768 TFT LED screen                                   |
| Brightness          | 350cd/m <sup>2</sup>                                      |
| I/O Port:           | 1* power button 12V DC in jack*1, MIC IN*1 Audio out*1    |
|                     | HDMI*1, VGA(15Pin D-sub)*1                                |
|                     | RS232*2                                                   |
|                     | USB(2.0)*6                                                |
|                     | LAN:RJ-45*1                                               |
| Operating           | 0 to 40 Celsius                                           |
| temperature         |                                                           |
| Storage temperature | -20 to 60 Celsius                                         |
| Power adapter       | 110-240V/50-60HZ AC power, Input DC12/5A out put          |

### Picture Show