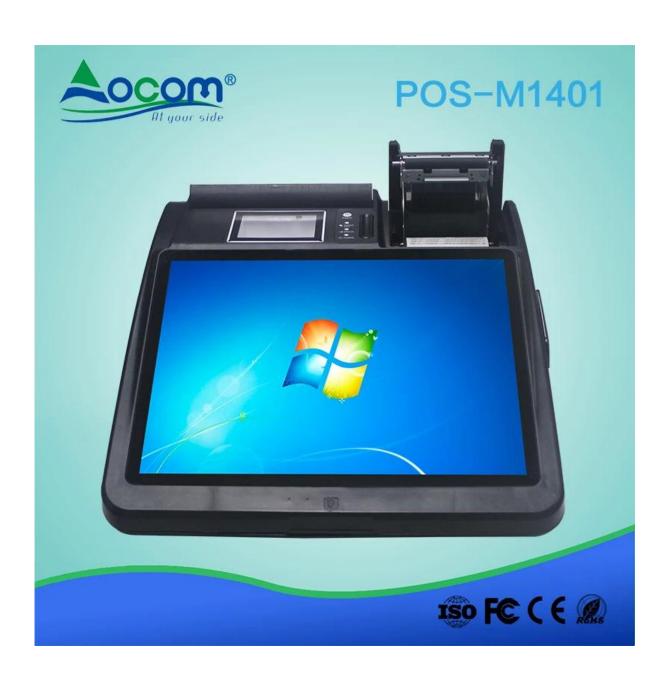

ort:           | 1* power button 12V DC in jack*1, MIC IN*1 Audio out*1    |
|                     | HDMI*1, VGA(15Pin D-sub)*1                                |
|                     | RS232*2                                                   |
|                     | USB(2.0)*6                                                |
|                     | LAN:RJ-45*1                                               |
| Operating           | 0 to 40 Celsius                                           |
| temperature         |                                                           |
| Storage temperature | -20 to 60 Celsius                                         |
| Power adapter       | 110-240V/50-60HZ AC power, Input DC12/5A out put          |

### Picture Show









## POS-M1401



















## POS-M1401