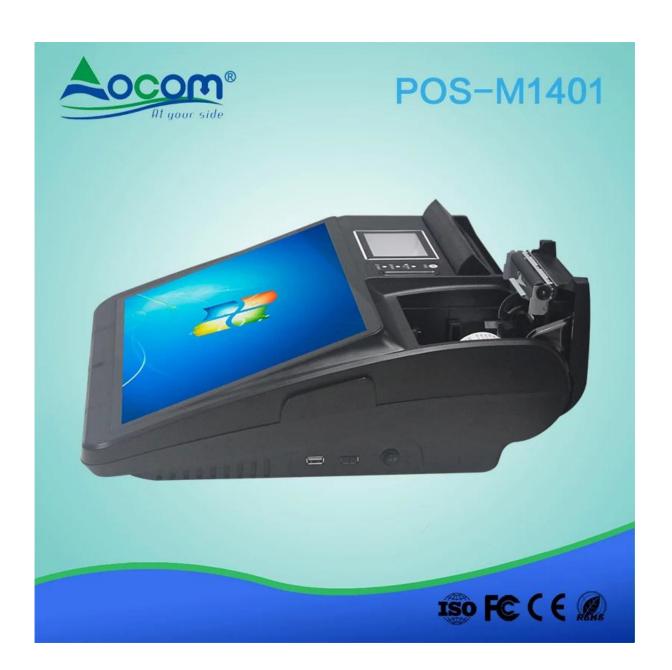

#### **Features:**

CPU: J1900N Quad core 2.0G Display: 14" LCD 1024\*768 Memory: DDR3 2G or DDR3 4G 32G 64G SSD for optional

Multi-point capacitive touch screen Built in 58 or80mm thermal printer LCD custmoer display for optional Built in 1D or 2D barcode Scanner

#### **Specification:**

| _                   |                                                           |
|---------------------|-----------------------------------------------------------|
| Model:              | POS-M1401-W                                               |
| OS:                 | Demo Viersion Windows 7 system without license            |
| Motherboard&CPU:    | Intel Celeron J1900 Quad core 2.0 GHz, I3 I5 for optional |
| Memory:             | DDR3 2G,4G for optional                                   |
| SSD                 | 32G SSD,64G SSD for optional                              |
| Touch panel         | Multi-point capacitive touch screen                       |
| Screen              | 1024*768 TFT LED screen                                   |
| Brightness          | 350cd/m <sup>2</sup>                                      |
| I/O Port:           | 1* power button 12V DC in jack*1, MIC IN*1 Audio out*1    |
|                     | HDMI*1, VGA(15Pin D-sub)*1                                |
|                     | RS232*2                                                   |
|                     | USB(2.0)*6                                                |
|                     | LAN:RJ-45*1                                               |
| Operating           | 0 to 40 Celsius                                           |
| temperature         |                                                           |
| Storage temperature | -20 to 60 Celsius                                         |
| Power adapter       | 110-240V/50-60HZ AC power, Input DC12/5A out put          |

### Picture Show