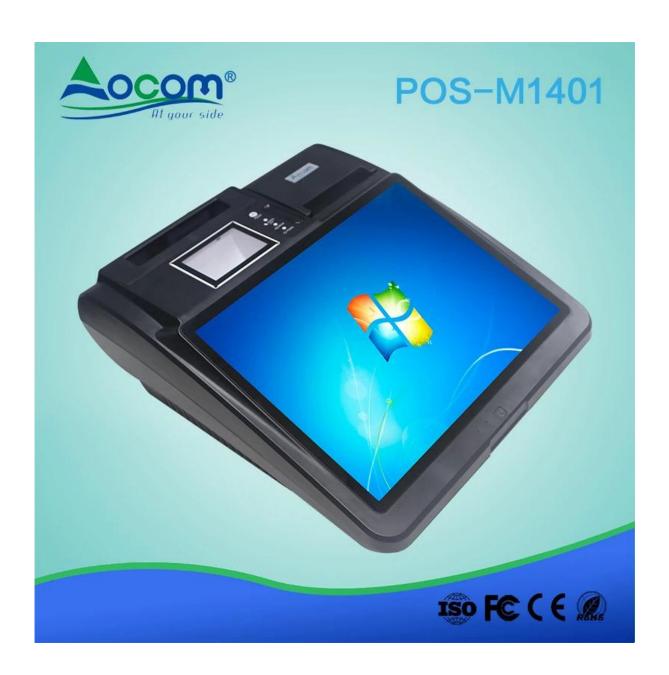

#### **Features:**

CPU: J1900N Quad core 2.0G Display: 14" LCD 1024\*768 Memory: DDR3 2G or DDR3 4G 32G 64G SSD for optional

Multi-point capacitive touch screen Built in 58 or80mm thermal printer LCD custmoer display for optional Built in 1D or 2D barcode Scanner

#### **Specification:**

| _                   |                                                           |
|---------------------|-----------------------------------------------------------|
| Model:              | POS-M1401-W                                               |
| OS:                 | Demo Viersion Windows 7 system without license            |
| Motherboard&CPU:    | Intel Celeron J1900 Quad core 2.0 GHz, I3 I5 for optional |
| Memory:             | DDR3 2G,4G for optional                                   |
| SSD                 | 32G SSD,64G SSD for optional                              |
| Touch panel         | Multi-point capacitive touch screen                       |
| Screen              | 1024*768 TFT LED screen                                   |
| Brightness          | 350cd/m <sup>2</sup>                                      |
| I/O Port:           | 1* power button 12V DC in jack*1, MIC IN*1 Audio out*1    |
|                     | HDMI*1, VGA(15Pin D-sub)*1                                |
|                     | RS232*2                                                   |
|                     | USB(2.0)*6                                                |
|                     | LAN:RJ-45*1                                               |
| Operating           | 0 to 40 Celsius                                           |
| temperature         |                                                           |
| Storage temperature | -20 to 60 Celsius                                         |
| Power adapter       | 110-240V/50-60HZ AC power, Input DC12/5A out put          |

### Picture Show