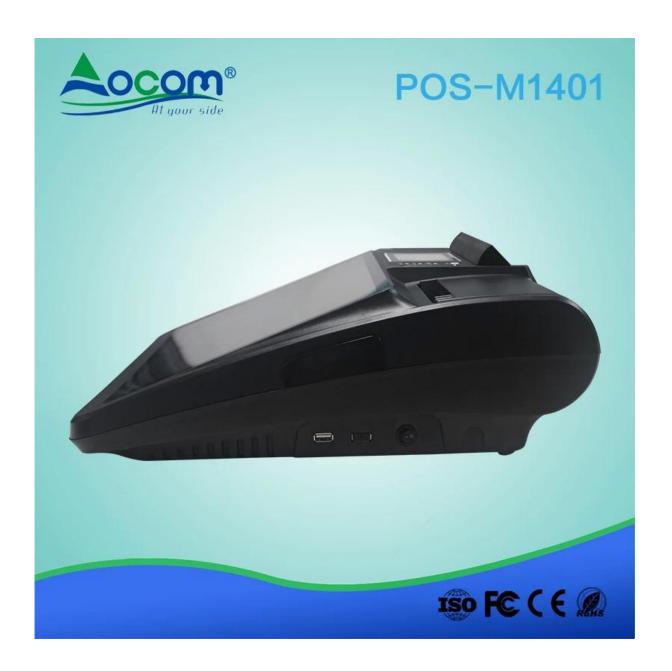

|
| I/O Port:           | 1* power button 12V DC in jack*1, MIC IN*1 Audio out*1    |
|                     | HDMI*1, VGA(15Pin D-sub)*1                                |
|                     | RS232*2                                                   |
|                     | USB(2.0)*6                                                |
|                     | LAN:RJ-45*1                                               |
| Operating           | 0 to 40 Celsius                                           |
| temperature         |                                                           |
| Storage temperature | -20 to 60 Celsius                                         |
| Power adapter       | 110-240V/50-60HZ AC power, Input DC12/5A out put          |

### Picture Show









## POS-M1401



















## POS-M1401