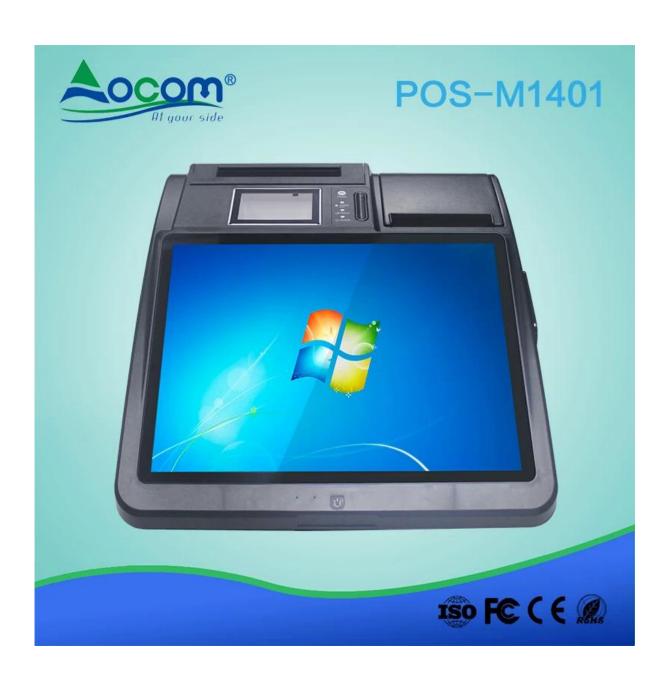

|
| I/O Port:           | 1* power button 12V DC in jack*1, MIC IN*1 Audio out*1    |
|                     | HDMI*1, VGA(15Pin D-sub)*1                                |
|                     | RS232*2                                                   |
|                     | USB(2.0)*6                                                |
|                     | LAN:RJ-45*1                                               |
| Operating           | 0 to 40 Celsius                                           |
| temperature         |                                                           |
| Storage temperature | -20 to 60 Celsius                                         |
| Power adapter       | 110-240V/50-60HZ AC power, Input DC12/5A out put          |

### Picture Show









## POS-M1401



















## POS-M1401