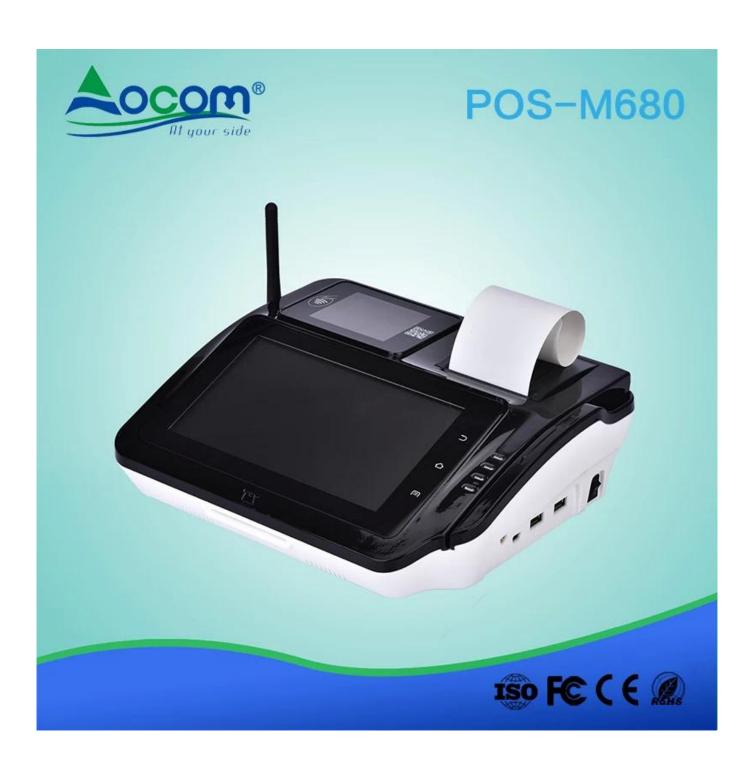

## **Android All-in-one Touch Screen POS terminal with Thermal Printer**

(M/N:POS-M680)

#### **BriefIntroduction**

POS-M680 is a high-endmulti-media POS, developed on the Android system. And it's configured with 7inch touch screen, magnetic, IC and RFID card reader, thermal printer, barcode scanner. It is able to match diversified needs ranging from financial self-attendance, membership management, identification recognition and etc. And widely used inrestaurant, banking, hotel, shopping mall, lottery and etc.

#### **Features:**

Android 5.1 operation system

7 Inch High-definition color screen ☐ 1024\*600 solution ☐

3\*SAM cardslot,ISO7816 standard

Abundant device Interface can access sacnner keypad cash drawer