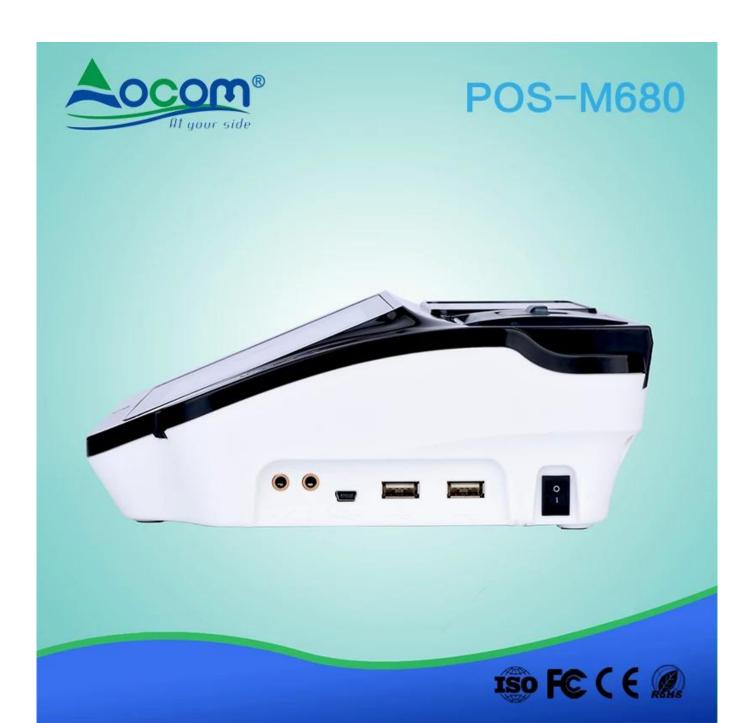

| Barcode Scanner     | 1D/2D barcode decoding by camera or Scan Engine          |
|---------------------|----------------------------------------------------------|
| Communication       | GSM:850/900/1800/1900,WCDMA[B1/B2/B5,CDMA: BC0           |
| Wi-Fi               | 802.11b/g/n WLAN,Support hotspot                         |
| Voice               | Support Audio Jack or hands-free calls, recording, Voice |
| Speaker             | 2*speakers                                               |
| PSAM Card Slot      | 3*SAM card slot,ISO7816 standard                         |
| SIM Card Slot       | 1*SIM card slot                                          |
| Battery             | Chargeable battery,1000mAh,7.4V                          |
| USB                 | 2*USB2.0, 1*mini USB supports OTG features               |
| LAN                 | 1*RJ45 port                                              |
| HDMI                | 1*HDMI port                                              |
| LINE                | 2*RJ11 ports                                             |
| RS232               | 1*RS232                                                  |
| Power               | DC 9V/3A                                                 |
| Working environment | Working temperature: -20 °C ~ 60 °C                      |
|                     | Storage temperature: -30 °C ~ 70 °C                      |
|                     | Relative humidity: 10%□90%                               |
| Size                | 240(L) X 220(W) X 80mm(H)                                |
| Weight              | 1.2 KG                                                   |
| Package size        | 350(L)*260(W)*150(H)mm                                   |
| Package weight      | 2.5 KG                                                   |
|                     |                                                          |