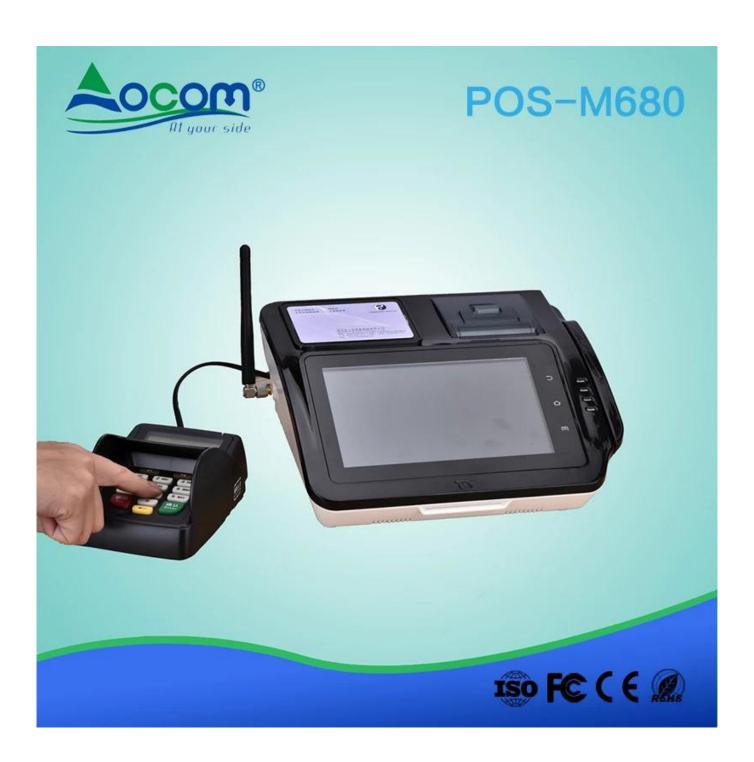

#### **BriefIntroduction**

POS-M680 is a high-endmulti-media POS, developed on the Android system. And it's configured with 7inch touch screen, magnetic, IC and RFID card reader, thermal printer, barcode scanner. It is able to match diversified needs ranging from financial self-attendance, membership management, identification recognition and etc. And widely used inrestaurant, banking, hotel, shopping mall, lottery and etc.

#### **Features:**

Android 5.1 operation system

7 Inch High-definition color screen ☐ 1024\*600 solution ☐

3\*SAM cardslot,ISO7816 standard

Abundant device Interface can access sacnner keypad cash drawer