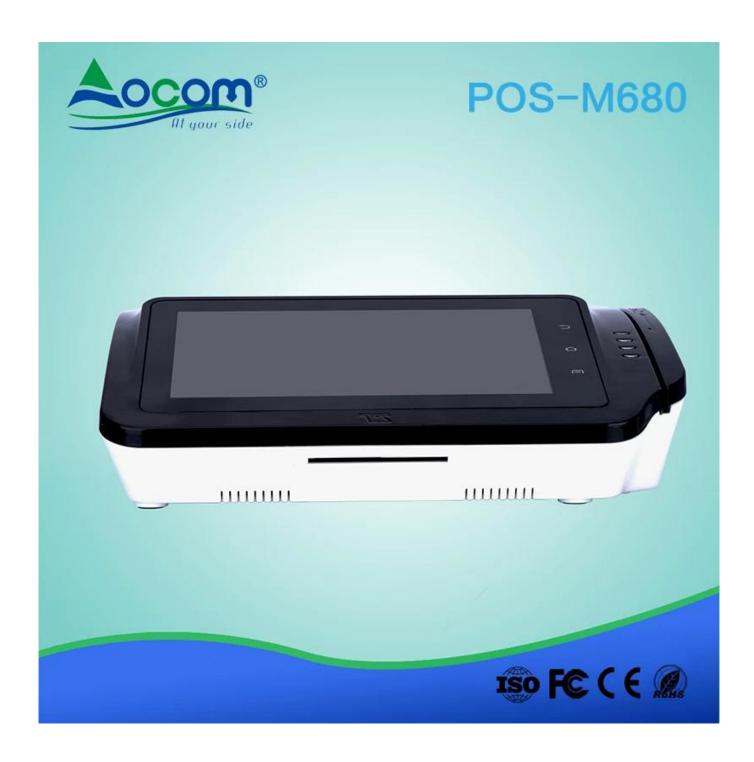

#### **BriefIntroduction**

POS-M680 is a high-endmulti-media POS, developed on the Android system. And it's configured with 7inch touch screen, magnetic, IC and RFID card reader, thermal printer, barcode scanner. It is able to match diversified needs ranging from financial self-attendance, membership management, identification recognition and etc. And widely used inrestaurant, banking, hotel, shopping mall, lottery and etc.

#### **Features:**

Android 5.1 operation system

7 Inch High-definition color screen ☐ 1024\*600 solution ☐

3\*SAM cardslot,ISO7816 standard

Abundant device Interface can access sacnner keypad cash drawer