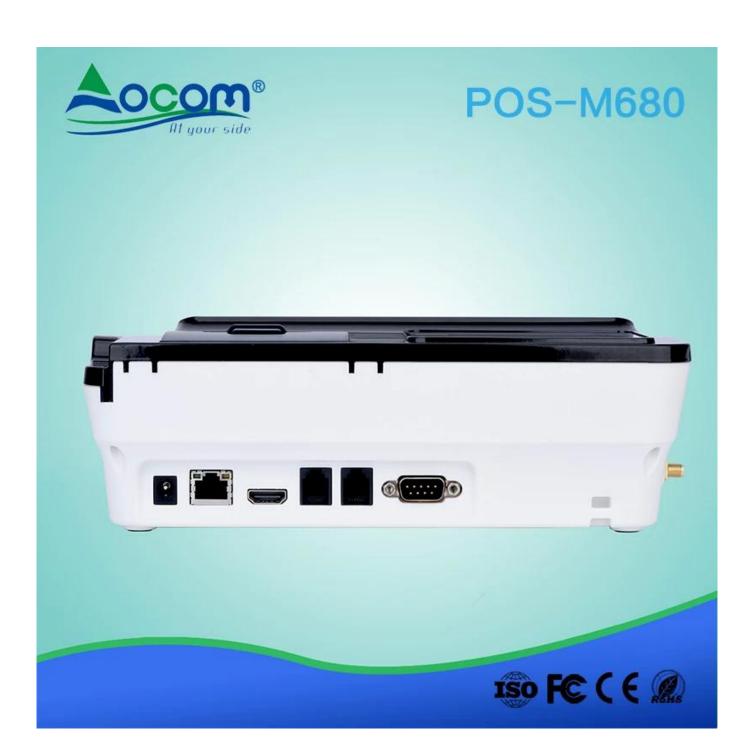

| Barcode Scanner     | 1D/2D barcode decoding by camera or Scan Engine          |
|---------------------|----------------------------------------------------------|
| Communication       | GSM:850/900/1800/1900,WCDMA[B1/B2/B5,CDMA: BC0           |
| Wi-Fi               | 802.11b/g/n WLAN,Support hotspot                         |
| Voice               | Support Audio Jack or hands-free calls, recording, Voice |
| Speaker             | 2*speakers                                               |
| PSAM Card Slot      | 3*SAM card slot,ISO7816 standard                         |
| SIM Card Slot       | 1*SIM card slot                                          |
| Battery             | Chargeable battery,1000mAh,7.4V                          |
| USB                 | 2*USB2.0, 1*mini USB supports OTG features               |
| LAN                 | 1*RJ45 port                                              |
| HDMI                | 1*HDMI port                                              |
| LINE                | 2*RJ11 ports                                             |
| RS232               | 1*RS232                                                  |
| Power               | DC 9V/3A                                                 |
| Working environment | Working temperature: -20 °C ~ 60 °C                      |
|                     | Storage temperature: -30 °C ~ 70 °C                      |
|                     | Relative humidity: 10%□90%                               |
| Size                | 240(L) X 220(W) X 80mm(H)                                |
| Weight              | 1.2 KG                                                   |
| Package size        | 350(L)*260(W)*150(H)mm                                   |
| Package weight      | 2.5 KG                                                   |
|                     |                                                          |