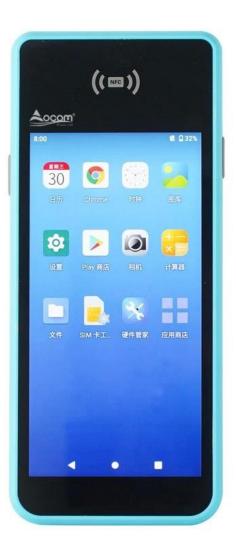

## 5.45" Android Billing Machine Portable Cash Register Handheld Mobile Retail POS System

(Model: POS-N1)

Feature:

Built-in high speed 58mm thermal printer module;

Built-in 2 megapixels camera;

Built-in large volume speaker;

1D/2D Barcode scanner for optional;

NFC (HF) function for optional;

3200mAh large capacity battery.

Specification:

Model

| Name             | 5.45 inch handheld pos terminal                                                                                  |
|------------------|------------------------------------------------------------------------------------------------------------------|
| Housing          | Plastic with metal combined                                                                                      |
| Color            | Whole blue machine body (other colors could be customized)                                                       |
| Battery          | 7.4V /3200mAh                                                                                                    |
| Power Adapter    | Input[]100-240V, 50/60Hz/1.5A, Output[]5V/2A                                                                     |
| I/O              | Type C for charging or data transmit or debugging                                                                |
| Display          |                                                                                                                  |
| Main screen      | 5.45 inch HD touch screen monitor                                                                                |
| Resolution       | 720*1440                                                                                                         |
| Touch screen     | G+G capacitive multi-touch                                                                                       |
| Performance      |                                                                                                                  |
| CPU              | MT8766, quad core, 2.0G                                                                                          |
| RAM              | 2GB DDR4 []3G or 4G for option)                                                                                  |
| Flash            | 32GB Nand Flash (64G for Option)                                                                                 |
| Communication    | 4G                                                                                                               |
| Operating System | Android 11                                                                                                       |
| Button           | Power button, Scan Button for option                                                                             |
| Bluetooth        | Bluetooth 4.0/3.0/2.1, support BLE                                                                               |
| WIFI             | WIFI 802.11a.b.g.n (support 2.4G&5G)                                                                             |
| Network          | GSM 850/900/1800/1900<br>WCDMA 2100/900/850<br>FDD-LTE B1 /B3 /B5/B7/B8/B20<br>TDD-LTE B38/B39/B40/B41B GPS+AGPS |
| Printer          | 58mm Thermal Receipt Printer, Printing Speed 50mm/s,<br>Working life 50 Km                                       |
| NFC              | Type A/B, MIFARE supported                                                                                       |
| SIM slot         | SIM card slot*1                                                                                                  |
| Paper Roll       | Max Diameter 40mm                                                                                                |
| Camera           | 2 megapixels Fixed Focus                                                                                         |
| Scanner          | 1D/2D Scanner (Option)                                                                                           |
| Speaker          | 1W Single Channel                                                                                                |
| Weight           | Gross[]380g                                                                                                      |
| Dimension        | 180*79*58mm                                                                                                      |