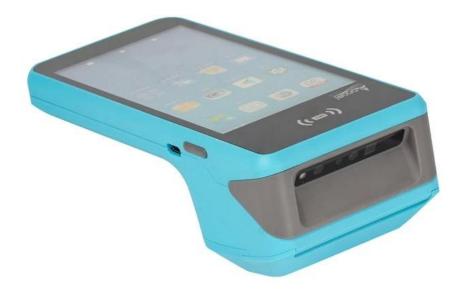

## 5.45" Android Billing Machine Portable Cash Register Handheld Mobile Retail POS System

(Model: POS-N1)

Feature:

Built-in high speed 58mm thermal printer module;

Built-in 2 megapixels camera;

Built-in large volume speaker;

1D/2D Barcode scanner for optional;

NFC (HF) function for optional;

3200mAh large capacity battery.

Specification:

Model

| Name             | 5.45 inch handheld pos terminal                                                                                  |
|------------------|------------------------------------------------------------------------------------------------------------------|
| Housing          | Plastic with metal combined                                                                                      |
| Color            | Whole blue machine body (other colors could be customized)                                                       |
| Battery          | 7.4V /3200mAh                                                                                                    |
| Power Adapter    | Input[]100-240V, 50/60Hz/1.5A, Output[]5V/2A                                                                     |
| I/O              | Type C for charging or data transmit or debugging                                                                |
| Display          |                                                                                                                  |
| Main screen      | 5.45 inch HD touch screen monitor                                                                                |
| Resolution       | 720*1440                                                                                                         |
| Touch screen     | G+G capacitive multi-touch                                                                                       |
| Performance      |                                                                                                                  |
| CPU              | MT8766, quad core, 2.0G                                                                                          |
| RAM              | 2GB DDR4 []3G or 4G for option)                                                                                  |
| Flash            | 32GB Nand Flash (64G for Option)                                                                                 |
| Communication    | 4G                                                                                                               |
| Operating System | Android 11                                                                                                       |
| Button           | Power button, Scan Button for option                                                                             |
| Bluetooth        | Bluetooth 4.0/3.0/2.1, support BLE                                                                               |
| WIFI             | WIFI 802.11a.b.g.n (support 2.4G&5G)                                                                             |
| Network          | GSM 850/900/1800/1900<br>WCDMA 2100/900/850<br>FDD-LTE B1 /B3 /B5/B7/B8/B20<br>TDD-LTE B38/B39/B40/B41B GPS+AGPS |
| Printer          | 58mm Thermal Receipt Printer, Printing Speed 50mm/s,<br>Working life 50 Km                                       |
| NFC              | Type A/B, MIFARE supported                                                                                       |
| SIM slot         | SIM card slot*1                                                                                                  |
| Paper Roll       | Max Diameter 40mm                                                                                                |
| Camera           | 2 megapixels Fixed Focus                                                                                         |
| Scanner          | 1D/2D Scanner (Option)                                                                                           |
| Speaker          | 1W Single Channel                                                                                                |
| Weight           | Gross[]380g                                                                                                      |
| Dimension        | 180*79*58mm                                                                                                      |