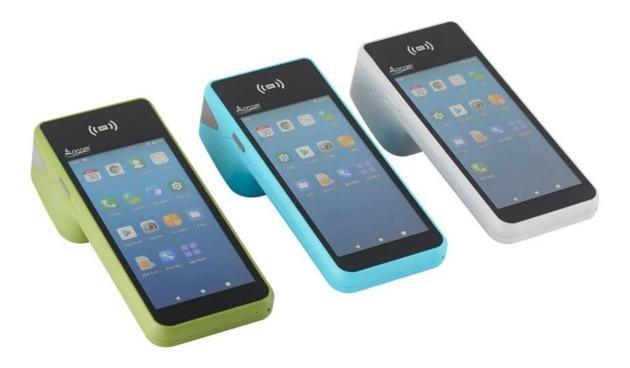

1D/2D Barcode scanner for optional;

NFC (HF) function for optional;

3200mAh large capacity battery.

Specification:

Model

| Name             | 5.45 inch handheld pos terminal                                                                                  |
|------------------|------------------------------------------------------------------------------------------------------------------|
| Housing          | Plastic with metal combined                                                                                      |
| Color            | Whole blue machine body (other colors could be customized)                                                       |
| Battery          | 7.4V /3200mAh                                                                                                    |
| Power Adapter    | Input[]100-240V, 50/60Hz/1.5A, Output[]5V/2A                                                                     |
| I/O              | Type C for charging or data transmit or debugging                                                                |
| Display          |                                                                                                                  |
| Main screen      | 5.45 inch HD touch screen monitor                                                                                |
| Resolution       | 720*1440                                                                                                         |
| Touch screen     | G+G capacitive multi-touch                                                                                       |
| Performance      |                                                                                                                  |
| CPU              | MT8766, quad core, 2.0G                                                                                          |
| RAM              | 2GB DDR4 []3G or 4G for option)                                                                                  |
| Flash            | 32GB Nand Flash (64G for Option)                                                                                 |
| Communication    | 4G                                                                                                               |
| Operating System | Android 11                                                                                                       |
| Button           | Power button, Scan Button for option                                                                             |
| Bluetooth        | Bluetooth 4.0/3.0/2.1, support BLE                                                                               |
| WIFI             | WIFI 802.11a.b.g.n (support 2.4G&5G)                                                                             |
| Network          | GSM 850/900/1800/1900<br>WCDMA 2100/900/850<br>FDD-LTE B1 /B3 /B5/B7/B8/B20<br>TDD-LTE B38/B39/B40/B41B GPS+AGPS |
| Printer          | 58mm Thermal Receipt Printer, Printing Speed 50mm/s,<br>Working life 50 Km                                       |
| NFC              | Type A/B, MIFARE supported                                                                                       |
| SIM slot         | SIM card slot*1                                                                                                  |
| Paper Roll       | Max Diameter 40mm                                                                                                |
| Camera           | 2 megapixels Fixed Focus                                                                                         |
| Scanner          | 1D/2D Scanner (Option)                                                                                           |
| Speaker          | 1W Single Channel                                                                                                |
| Weight           | Gross[]380g                                                                                                      |
| Dimension        | 180*79*58mm                                                                                                      |