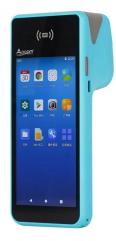

## 5.45" Android Billing Machine Portable Cash Register Handheld Mobile Retail POS System

(Model: POS-N1)

Feature:

Built-in high speed 58mm thermal printer module;

Built-in 2 megapixels camera;

Built-in large volume speaker;

1D/2D Barcode scanner for optional;

NFC (HF) function for optional;

3200mAh large capacity battery.

Specification:

Model

| Name             | 5.45 inch handheld pos terminal                                                                                  |
|------------------|------------------------------------------------------------------------------------------------------------------|
| Housing          | Plastic with metal combined                                                                                      |
| Color            | Whole blue machine body (other colors could be customized)                                                       |
| Battery          | 7.4V /3200mAh                                                                                                    |
| Power Adapter    | Input[]100-240V, 50/60Hz/1.5A, Output[]5V/2A                                                                     |
| I/O              | Type C for charging or data transmit or debugging                                                                |
| Display          |                                                                                                                  |
| Main screen      | 5.45 inch HD touch screen monitor                                                                                |
| Resolution       | 720*1440                                                                                                         |
| Touch screen     | G+G capacitive multi-touch                                                                                       |
| Performance      |                                                                                                                  |
| CPU              | MT8766, quad core, 2.0G                                                                                          |
| RAM              | 2GB DDR4 []3G or 4G for option)                                                                                  |
| Flash            | 32GB Nand Flash (64G for Option)                                                                                 |
| Communication    | 4G                                                                                                               |
| Operating System | Android 11                                                                                                       |
| Button           | Power button, Scan Button for option                                                                             |
| Bluetooth        | Bluetooth 4.0/3.0/2.1, support BLE                                                                               |
| WIFI             | WIFI 802.11a.b.g.n (support 2.4G&5G)                                                                             |
| Network          | GSM 850/900/1800/1900<br>WCDMA 2100/900/850<br>FDD-LTE B1 /B3 /B5/B7/B8/B20<br>TDD-LTE B38/B39/B40/B41B GPS+AGPS |
| Printer          | 58mm Thermal Receipt Printer, Printing Speed 50mm/s,<br>Working life 50 Km                                       |
| NFC              | Type A/B, MIFARE supported                                                                                       |
| SIM slot         | SIM card slot*1                                                                                                  |
| Paper Roll       | Max Diameter 40mm                                                                                                |
| Camera           | 2 megapixels Fixed Focus                                                                                         |
| Scanner          | 1D/2D Scanner (Option)                                                                                           |
| Speaker          | 1W Single Channel                                                                                                |
| Weight           | Gross[]380g                                                                                                      |
| Dimension        | 180*79*58mm                                                                                                      |