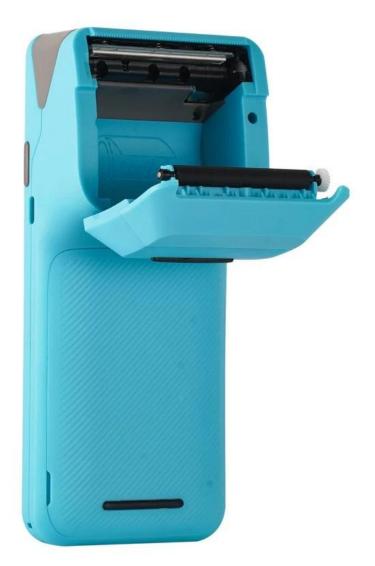

1D/2D Barcode scanner for optional;

NFC (HF) function for optional;

3200mAh large capacity battery.

Specification:

Model

| Name             | 5.45 inch handheld pos terminal                                                                                  |
|------------------|------------------------------------------------------------------------------------------------------------------|
| Housing          | Plastic with metal combined                                                                                      |
| Color            | Whole blue machine body (other colors could be customized)                                                       |
| Battery          | 7.4V /3200mAh                                                                                                    |
| Power Adapter    | Input[]100-240V, 50/60Hz/1.5A, Output[]5V/2A                                                                     |
| I/O              | Type C for charging or data transmit or debugging                                                                |
| Display          |                                                                                                                  |
| Main screen      | 5.45 inch HD touch screen monitor                                                                                |
| Resolution       | 720*1440                                                                                                         |
| Touch screen     | G+G capacitive multi-touch                                                                                       |
| Performance      |                                                                                                                  |
| CPU              | MT8766, quad core, 2.0G                                                                                          |
| RAM              | 2GB DDR4 []3G or 4G for option)                                                                                  |
| Flash            | 32GB Nand Flash (64G for Option)                                                                                 |
| Communication    | 4G                                                                                                               |
| Operating System | Android 11                                                                                                       |
| Button           | Power button, Scan Button for option                                                                             |
| Bluetooth        | Bluetooth 4.0/3.0/2.1, support BLE                                                                               |
| WIFI             | WIFI 802.11a.b.g.n (support 2.4G&5G)                                                                             |
| Network          | GSM 850/900/1800/1900<br>WCDMA 2100/900/850<br>FDD-LTE B1 /B3 /B5/B7/B8/B20<br>TDD-LTE B38/B39/B40/B41B GPS+AGPS |
| Printer          | 58mm Thermal Receipt Printer, Printing Speed 50mm/s,<br>Working life 50 Km                                       |
| NFC              | Type A/B, MIFARE supported                                                                                       |
| SIM slot         | SIM card slot*1                                                                                                  |
| Paper Roll       | Max Diameter 40mm                                                                                                |
| Camera           | 2 megapixels Fixed Focus                                                                                         |
| Scanner          | 1D/2D Scanner (Option)                                                                                           |
| Speaker          | 1W Single Channel                                                                                                |
| Weight           | Gross[]380g                                                                                                      |
| Dimension        | 180*79*58mm                                                                                                      |