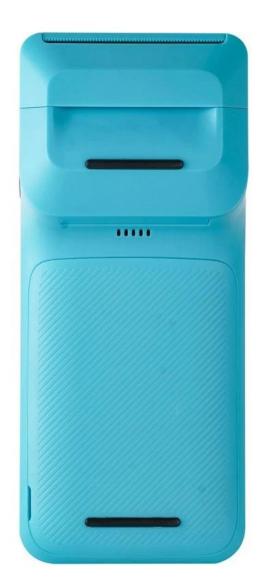

## 5.45" Android Billing Machine Portable Cash Register Handheld Mobile Retail POS System

(Model: POS-N1)

Feature:

Built-in high speed 58mm thermal printer module;

Built-in 2 megapixels camera;

Built-in large volume speaker;

1D/2D Barcode scanner for optional;

NFC (HF) function for optional;

3200mAh large capacity battery.

Specification:

Model

| Name             | 5.45 inch handheld pos terminal                                                                                  |
|------------------|------------------------------------------------------------------------------------------------------------------|
| Housing          | Plastic with metal combined                                                                                      |
| Color            | Whole blue machine body (other colors could be customized)                                                       |
| Battery          | 7.4V /3200mAh                                                                                                    |
| Power Adapter    | Input[]100-240V, 50/60Hz/1.5A, Output[]5V/2A                                                                     |
| I/O              | Type C for charging or data transmit or debugging                                                                |
| Display          |                                                                                                                  |
| Main screen      | 5.45 inch HD touch screen monitor                                                                                |
| Resolution       | 720*1440                                                                                                         |
| Touch screen     | G+G capacitive multi-touch                                                                                       |
| Performance      |                                                                                                                  |
| CPU              | MT8766, quad core, 2.0G                                                                                          |
| RAM              | 2GB DDR4 []3G or 4G for option)                                                                                  |
| Flash            | 32GB Nand Flash (64G for Option)                                                                                 |
| Communication    | 4G                                                                                                               |
| Operating System | Android 11                                                                                                       |
| Button           | Power button, Scan Button for option                                                                             |
| Bluetooth        | Bluetooth 4.0/3.0/2.1, support BLE                                                                               |
| WIFI             | WIFI 802.11a.b.g.n (support 2.4G&5G)                                                                             |
| Network          | GSM 850/900/1800/1900<br>WCDMA 2100/900/850<br>FDD-LTE B1 /B3 /B5/B7/B8/B20<br>TDD-LTE B38/B39/B40/B41B GPS+AGPS |
| Printer          | 58mm Thermal Receipt Printer, Printing Speed 50mm/s,<br>Working life 50 Km                                       |
| NFC              | Type A/B, MIFARE supported                                                                                       |
| SIM slot         | SIM card slot*1                                                                                                  |
| Paper Roll       | Max Diameter 40mm                                                                                                |
| Camera           | 2 megapixels Fixed Focus                                                                                         |
| Scanner          | 1D/2D Scanner (Option)                                                                                           |
| Speaker          | 1W Single Channel                                                                                                |
| Weight           | Gross[]380g                                                                                                      |
| Dimension        | 180*79*58mm                                                                                                      |