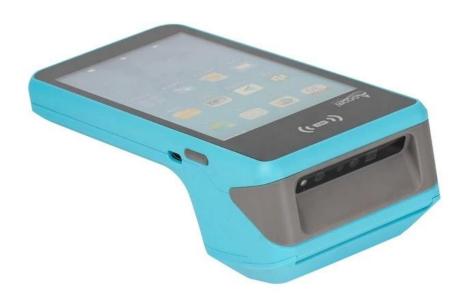

## 5.45" Android Billing Machine Portable Smart Handheld Mobile POS Terminal

(Model: POS-N1)

Feature:

Built-in high speed 58mm thermal printer module;
Built-in 2 megapixels camera;
Built-in large volume speaker;

1D/2D Barcode scanner for optional;

NFC (HF) function for optional;

3200mAh large capacity battery.

Specification:

| Name             | 5.45 inch handheld pos terminal                                                                                  |
|------------------|------------------------------------------------------------------------------------------------------------------|
| Housing          | Plastic with metal combined                                                                                      |
| Color            | Whole blue machine body (other colors could be customized)                                                       |
| Battery          | 7.4V /3200mAh                                                                                                    |
| Power Adapter    | Input[]100-240V, 50/60Hz/1.5A, Output[]5V/2A                                                                     |
| I/O              | Type C for charging or data transmit or debugging                                                                |
| Display          |                                                                                                                  |
| Main screen      | 5.45 inch HD touch screen monitor                                                                                |
| Resolution       | 720*1440                                                                                                         |
| Touch screen     | G+G capacitive multi-touch                                                                                       |
| Performance      |                                                                                                                  |
| СРИ              | MT8766, quad core, 2.0G                                                                                          |
| RAM              | 2GB DDR4  ☐3G or 4G for option)                                                                                  |
| Flash            | 32GB Nand Flash (64G for Option)                                                                                 |
| Communication    | 4G                                                                                                               |
| Operating System | Android 11                                                                                                       |
| Button           | Power button, Scan Button for option                                                                             |
| Bluetooth        | Bluetooth 4.0/3.0/2.1, support BLE                                                                               |
| WIFI             | WIFI 802.11a.b.g.n (support 2.4G&5G)                                                                             |
| Network          | GSM 850/900/1800/1900<br>WCDMA 2100/900/850<br>FDD-LTE B1 /B3 /B5/B7/B8/B20<br>TDD-LTE B38/B39/B40/B41B GPS+AGPS |
| Printer          | 58mm Thermal Receipt Printer, Printing Speed 50mm/s,<br>Working life 50 Km                                       |
| NFC              | Type A/B, MIFARE supported                                                                                       |
| SIM slot         | SIM card slot*1                                                                                                  |
| Paper Roll       | Max Diameter 40mm                                                                                                |
| Camera           | 2 megapixels Fixed Focus                                                                                         |
| Scanner          | 1D/2D Scanner (Option)                                                                                           |
| Speaker          | 1W Single Channel                                                                                                |
| Weight           | Gross[]380g                                                                                                      |
| Dimension        | 180*79*58mm                                                                                                      |
|                  |                                                                                                                  |