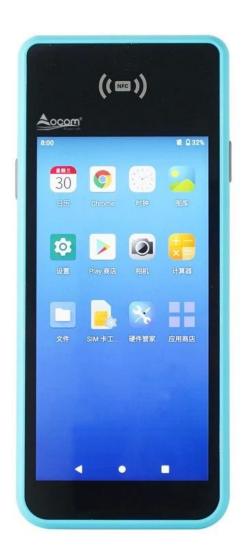

## 5.45" Android Billing Machine Portable Smart Handheld Mobile POS Terminal

(Model: POS-N1)

Feature:

Built-in high speed 58mm thermal printer module;
Built-in 2 megapixels camera;
Built-in large volume speaker;

1D/2D Barcode scanner for optional;

NFC (HF) function for optional;

3200mAh large capacity battery.

Specification:

| Name             | 5.45 inch handheld pos terminal                                                                                  |
|------------------|------------------------------------------------------------------------------------------------------------------|
| Housing          | Plastic with metal combined                                                                                      |
| Color            | Whole blue machine body (other colors could be customized)                                                       |
| Battery          | 7.4V /3200mAh                                                                                                    |
| Power Adapter    | Input[]100-240V, 50/60Hz/1.5A, Output[]5V/2A                                                                     |
| I/O              | Type C for charging or data transmit or debugging                                                                |
| Display          |                                                                                                                  |
| Main screen      | 5.45 inch HD touch screen monitor                                                                                |
| Resolution       | 720*1440                                                                                                         |
| Touch screen     | G+G capacitive multi-touch                                                                                       |
| Performance      |                                                                                                                  |
| СРИ              | MT8766, quad core, 2.0G                                                                                          |
| RAM              | 2GB DDR4  ☐3G or 4G for option)                                                                                  |
| Flash            | 32GB Nand Flash (64G for Option)                                                                                 |
| Communication    | 4G                                                                                                               |
| Operating System | Android 11                                                                                                       |
| Button           | Power button, Scan Button for option                                                                             |
| Bluetooth        | Bluetooth 4.0/3.0/2.1, support BLE                                                                               |
| WIFI             | WIFI 802.11a.b.g.n (support 2.4G&5G)                                                                             |
| Network          | GSM 850/900/1800/1900<br>WCDMA 2100/900/850<br>FDD-LTE B1 /B3 /B5/B7/B8/B20<br>TDD-LTE B38/B39/B40/B41B GPS+AGPS |
| Printer          | 58mm Thermal Receipt Printer, Printing Speed 50mm/s,<br>Working life 50 Km                                       |
| NFC              | Type A/B, MIFARE supported                                                                                       |
| SIM slot         | SIM card slot*1                                                                                                  |
| Paper Roll       | Max Diameter 40mm                                                                                                |
| Camera           | 2 megapixels Fixed Focus                                                                                         |
| Scanner          | 1D/2D Scanner (Option)                                                                                           |
| Speaker          | 1W Single Channel                                                                                                |
| Weight           | Gross[]380g                                                                                                      |
| Dimension        | 180*79*58mm                                                                                                      |
|                  |                                                                                                                  |