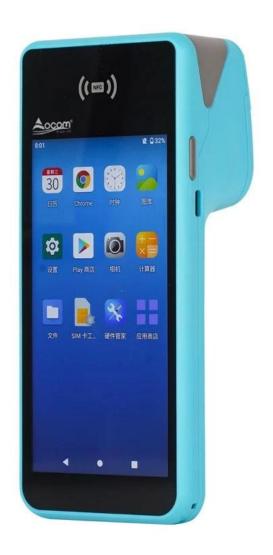

## 5.45" Android Billing Machine Portable Smart Handheld Mobile POS Terminal

(Model: POS-N1)

Feature:

Built-in high speed 58mm thermal printer module;
Built-in 2 megapixels camera;
Built-in large volume speaker;

1D/2D Barcode scanner for optional;

NFC (HF) function for optional;

3200mAh large capacity battery.

Specification:

| Name             | 5.45 inch handheld pos terminal                                                                                  |
|------------------|------------------------------------------------------------------------------------------------------------------|
| Housing          | Plastic with metal combined                                                                                      |
| Color            | Whole blue machine body (other colors could be customized)                                                       |
| Battery          | 7.4V /3200mAh                                                                                                    |
| Power Adapter    | Input[]100-240V, 50/60Hz/1.5A, Output[]5V/2A                                                                     |
| I/O              | Type C for charging or data transmit or debugging                                                                |
| Display          |                                                                                                                  |
| Main screen      | 5.45 inch HD touch screen monitor                                                                                |
| Resolution       | 720*1440                                                                                                         |
| Touch screen     | G+G capacitive multi-touch                                                                                       |
| Performance      |                                                                                                                  |
| СРИ              | MT8766, quad core, 2.0G                                                                                          |
| RAM              | 2GB DDR4  ☐3G or 4G for option)                                                                                  |
| Flash            | 32GB Nand Flash (64G for Option)                                                                                 |
| Communication    | 4G                                                                                                               |
| Operating System | Android 11                                                                                                       |
| Button           | Power button, Scan Button for option                                                                             |
| Bluetooth        | Bluetooth 4.0/3.0/2.1, support BLE                                                                               |
| WIFI             | WIFI 802.11a.b.g.n (support 2.4G&5G)                                                                             |
| Network          | GSM 850/900/1800/1900<br>WCDMA 2100/900/850<br>FDD-LTE B1 /B3 /B5/B7/B8/B20<br>TDD-LTE B38/B39/B40/B41B GPS+AGPS |
| Printer          | 58mm Thermal Receipt Printer, Printing Speed 50mm/s,<br>Working life 50 Km                                       |
| NFC              | Type A/B, MIFARE supported                                                                                       |
| SIM slot         | SIM card slot*1                                                                                                  |
| Paper Roll       | Max Diameter 40mm                                                                                                |
| Camera           | 2 megapixels Fixed Focus                                                                                         |
| Scanner          | 1D/2D Scanner (Option)                                                                                           |
| Speaker          | 1W Single Channel                                                                                                |
| Weight           | Gross[]380g                                                                                                      |
| Dimension        | 180*79*58mm                                                                                                      |
|                  |                                                                                                                  |