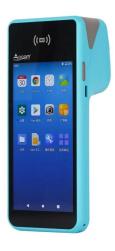

## 5.45" Android Billing Machine Portable Smart Handheld Mobile POS Terminal

(Model: POS-N1)

Feature:

Built-in high speed 58mm thermal printer module;
Built-in 2 megapixels camera;
Built-in large volume speaker;

1D/2D Barcode scanner for optional;

NFC (HF) function for optional;

3200mAh large capacity battery.

Specification:

| Name             | 5.45 inch handheld pos terminal                                                                                  |
|------------------|------------------------------------------------------------------------------------------------------------------|
| Housing          | Plastic with metal combined                                                                                      |
| Color            | Whole blue machine body (other colors could be customized)                                                       |
| Battery          | 7.4V /3200mAh                                                                                                    |
| Power Adapter    | Input[]100-240V, 50/60Hz/1.5A, Output[]5V/2A                                                                     |
| I/O              | Type C for charging or data transmit or debugging                                                                |
| Display          |                                                                                                                  |
| Main screen      | 5.45 inch HD touch screen monitor                                                                                |
| Resolution       | 720*1440                                                                                                         |
| Touch screen     | G+G capacitive multi-touch                                                                                       |
| Performance      |                                                                                                                  |
| СРИ              | MT8766, quad core, 2.0G                                                                                          |
| RAM              | 2GB DDR4  ☐3G or 4G for option)                                                                                  |
| Flash            | 32GB Nand Flash (64G for Option)                                                                                 |
| Communication    | 4G                                                                                                               |
| Operating System | Android 11                                                                                                       |
| Button           | Power button, Scan Button for option                                                                             |
| Bluetooth        | Bluetooth 4.0/3.0/2.1, support BLE                                                                               |
| WIFI             | WIFI 802.11a.b.g.n (support 2.4G&5G)                                                                             |
| Network          | GSM 850/900/1800/1900<br>WCDMA 2100/900/850<br>FDD-LTE B1 /B3 /B5/B7/B8/B20<br>TDD-LTE B38/B39/B40/B41B GPS+AGPS |
| Printer          | 58mm Thermal Receipt Printer, Printing Speed 50mm/s,<br>Working life 50 Km                                       |
| NFC              | Type A/B, MIFARE supported                                                                                       |
| SIM slot         | SIM card slot*1                                                                                                  |
| Paper Roll       | Max Diameter 40mm                                                                                                |
| Camera           | 2 megapixels Fixed Focus                                                                                         |
| Scanner          | 1D/2D Scanner (Option)                                                                                           |
| Speaker          | 1W Single Channel                                                                                                |
| Weight           | Gross[]380g                                                                                                      |
| Dimension        | 180*79*58mm                                                                                                      |
|                  |                                                                                                                  |