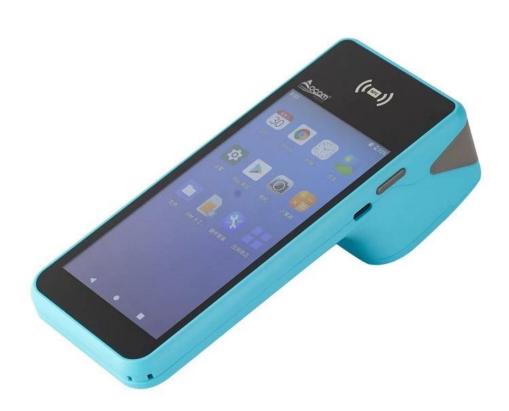

## 5.45" Android Billing Machine Portable Smart Handheld Mobile POS Terminal

(Model: POS-N1)

Feature:

Built-in high speed 58mm thermal printer module;
Built-in 2 megapixels camera;
Built-in large volume speaker;

1D/2D Barcode scanner for optional;

NFC (HF) function for optional;

3200mAh large capacity battery.

Specification:

| Name             | 5.45 inch handheld pos terminal                                                                                  |
|------------------|------------------------------------------------------------------------------------------------------------------|
| Housing          | Plastic with metal combined                                                                                      |
| Color            | Whole blue machine body (other colors could be customized)                                                       |
| Battery          | 7.4V /3200mAh                                                                                                    |
| Power Adapter    | Input[]100-240V, 50/60Hz/1.5A, Output[]5V/2A                                                                     |
| I/O              | Type C for charging or data transmit or debugging                                                                |
| Display          |                                                                                                                  |
| Main screen      | 5.45 inch HD touch screen monitor                                                                                |
| Resolution       | 720*1440                                                                                                         |
| Touch screen     | G+G capacitive multi-touch                                                                                       |
| Performance      |                                                                                                                  |
| СРИ              | MT8766, quad core, 2.0G                                                                                          |
| RAM              | 2GB DDR4  ☐3G or 4G for option)                                                                                  |
| Flash            | 32GB Nand Flash (64G for Option)                                                                                 |
| Communication    | 4G                                                                                                               |
| Operating System | Android 11                                                                                                       |
| Button           | Power button, Scan Button for option                                                                             |
| Bluetooth        | Bluetooth 4.0/3.0/2.1, support BLE                                                                               |
| WIFI             | WIFI 802.11a.b.g.n (support 2.4G&5G)                                                                             |
| Network          | GSM 850/900/1800/1900<br>WCDMA 2100/900/850<br>FDD-LTE B1 /B3 /B5/B7/B8/B20<br>TDD-LTE B38/B39/B40/B41B GPS+AGPS |
| Printer          | 58mm Thermal Receipt Printer, Printing Speed 50mm/s,<br>Working life 50 Km                                       |
| NFC              | Type A/B, MIFARE supported                                                                                       |
| SIM slot         | SIM card slot*1                                                                                                  |
| Paper Roll       | Max Diameter 40mm                                                                                                |
| Camera           | 2 megapixels Fixed Focus                                                                                         |
| Scanner          | 1D/2D Scanner (Option)                                                                                           |
| Speaker          | 1W Single Channel                                                                                                |
| Weight           | Gross[]380g                                                                                                      |
| Dimension        | 180*79*58mm                                                                                                      |
|                  |                                                                                                                  |