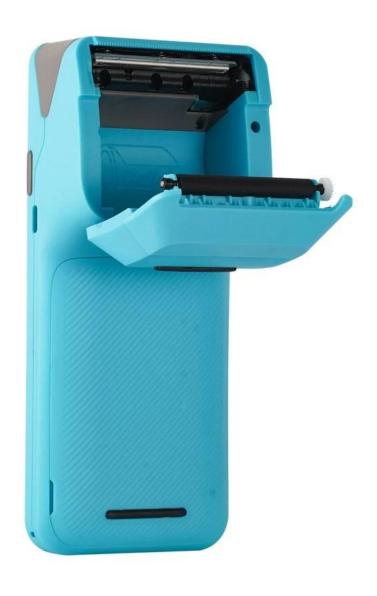

## 5.45" Android Billing Machine Portable Smart Handheld Mobile POS Terminal

(Model: POS-N1)

Feature:

Built-in high speed 58mm thermal printer module;
Built-in 2 megapixels camera;
Built-in large volume speaker;

1D/2D Barcode scanner for optional;

NFC (HF) function for optional;

3200mAh large capacity battery.

Specification:

| Name             | 5.45 inch handheld pos terminal                                                                                  |
|------------------|------------------------------------------------------------------------------------------------------------------|
| Housing          | Plastic with metal combined                                                                                      |
| Color            | Whole blue machine body (other colors could be customized)                                                       |
| Battery          | 7.4V /3200mAh                                                                                                    |
| Power Adapter    | Input[]100-240V, 50/60Hz/1.5A, Output[]5V/2A                                                                     |
| I/O              | Type C for charging or data transmit or debugging                                                                |
| Display          |                                                                                                                  |
| Main screen      | 5.45 inch HD touch screen monitor                                                                                |
| Resolution       | 720*1440                                                                                                         |
| Touch screen     | G+G capacitive multi-touch                                                                                       |
| Performance      |                                                                                                                  |
| СРИ              | MT8766, quad core, 2.0G                                                                                          |
| RAM              | 2GB DDR4  ☐3G or 4G for option)                                                                                  |
| Flash            | 32GB Nand Flash (64G for Option)                                                                                 |
| Communication    | 4G                                                                                                               |
| Operating System | Android 11                                                                                                       |
| Button           | Power button, Scan Button for option                                                                             |
| Bluetooth        | Bluetooth 4.0/3.0/2.1, support BLE                                                                               |
| WIFI             | WIFI 802.11a.b.g.n (support 2.4G&5G)                                                                             |
| Network          | GSM 850/900/1800/1900<br>WCDMA 2100/900/850<br>FDD-LTE B1 /B3 /B5/B7/B8/B20<br>TDD-LTE B38/B39/B40/B41B GPS+AGPS |
| Printer          | 58mm Thermal Receipt Printer, Printing Speed 50mm/s,<br>Working life 50 Km                                       |
| NFC              | Type A/B, MIFARE supported                                                                                       |
| SIM slot         | SIM card slot*1                                                                                                  |
| Paper Roll       | Max Diameter 40mm                                                                                                |
| Camera           | 2 megapixels Fixed Focus                                                                                         |
| Scanner          | 1D/2D Scanner (Option)                                                                                           |
| Speaker          | 1W Single Channel                                                                                                |
| Weight           | Gross[]380g                                                                                                      |
| Dimension        | 180*79*58mm                                                                                                      |
|                  |                                                                                                                  |