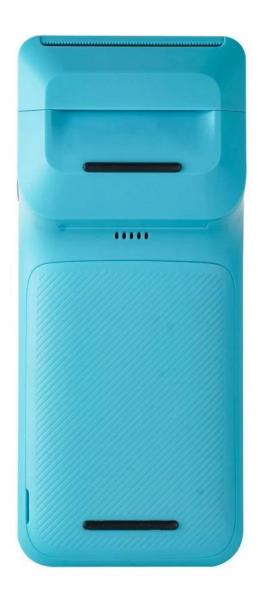

## 5.45" Android Billing Machine Portable Smart Handheld Mobile POS Terminal

(Model: POS-N1)

Feature:

Built-in high speed 58mm thermal printer module;
Built-in 2 megapixels camera;
Built-in large volume speaker;

1D/2D Barcode scanner for optional;

NFC (HF) function for optional;

3200mAh large capacity battery.

Specification:

| Name             | 5.45 inch handheld pos terminal                                                                                  |
|------------------|------------------------------------------------------------------------------------------------------------------|
| Housing          | Plastic with metal combined                                                                                      |
| Color            | Whole blue machine body (other colors could be customized)                                                       |
| Battery          | 7.4V /3200mAh                                                                                                    |
| Power Adapter    | Input[]100-240V, 50/60Hz/1.5A, Output[]5V/2A                                                                     |
| I/O              | Type C for charging or data transmit or debugging                                                                |
| Display          |                                                                                                                  |
| Main screen      | 5.45 inch HD touch screen monitor                                                                                |
| Resolution       | 720*1440                                                                                                         |
| Touch screen     | G+G capacitive multi-touch                                                                                       |
| Performance      |                                                                                                                  |
| СРИ              | MT8766, quad core, 2.0G                                                                                          |
| RAM              | 2GB DDR4  ☐3G or 4G for option)                                                                                  |
| Flash            | 32GB Nand Flash (64G for Option)                                                                                 |
| Communication    | 4G                                                                                                               |
| Operating System | Android 11                                                                                                       |
| Button           | Power button, Scan Button for option                                                                             |
| Bluetooth        | Bluetooth 4.0/3.0/2.1, support BLE                                                                               |
| WIFI             | WIFI 802.11a.b.g.n (support 2.4G&5G)                                                                             |
| Network          | GSM 850/900/1800/1900<br>WCDMA 2100/900/850<br>FDD-LTE B1 /B3 /B5/B7/B8/B20<br>TDD-LTE B38/B39/B40/B41B GPS+AGPS |
| Printer          | 58mm Thermal Receipt Printer, Printing Speed 50mm/s,<br>Working life 50 Km                                       |
| NFC              | Type A/B, MIFARE supported                                                                                       |
| SIM slot         | SIM card slot*1                                                                                                  |
| Paper Roll       | Max Diameter 40mm                                                                                                |
| Camera           | 2 megapixels Fixed Focus                                                                                         |
| Scanner          | 1D/2D Scanner (Option)                                                                                           |
| Speaker          | 1W Single Channel                                                                                                |
| Weight           | Gross[]380g                                                                                                      |
| Dimension        | 180*79*58mm                                                                                                      |
|                  |                                                                                                                  |