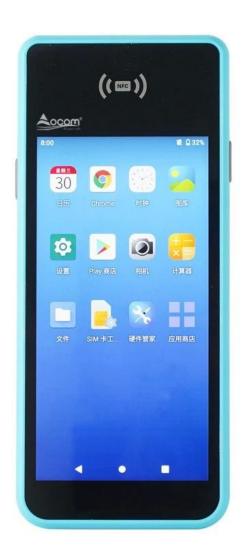

1D/2D Barcode scanner for optional;

NFC (HF) function for optional;

3200mAh large capacity battery.

Specification:

| Model POS-N1 |
|--------------|
|--------------|

| Name             | 5.45 inch handheld pos terminal                                                                                  |
|------------------|------------------------------------------------------------------------------------------------------------------|
| Housing          | Plastic with metal combined                                                                                      |
| Color            | Whole blue machine body (other colors could be customized)                                                       |
| Battery          | 7.4V /3200mAh                                                                                                    |
| Power Adapter    | Input[]100-240V, 50/60Hz/1.5A, Output[]5V/2A                                                                     |
| I/O              | Type C for charging or data transmit or debugging                                                                |
| Display          |                                                                                                                  |
| Main screen      | 5.45 inch HD touch screen monitor                                                                                |
| Resolution       | 720*1440                                                                                                         |
| Touch screen     | G+G capacitive multi-touch                                                                                       |
| Performance      |                                                                                                                  |
| СРИ              | MT8766, quad core, 2.0G                                                                                          |
| RAM              | 2GB DDR4   ☐3G or 4G for option)                                                                                 |
| Flash            | 32GB Nand Flash (64G for Option)                                                                                 |
| Communication    | 4G                                                                                                               |
| Operating System | Android 11                                                                                                       |
| Button           | Power button, Scan Button for option                                                                             |
| Bluetooth        | Bluetooth 4.0/3.0/2.1, support BLE                                                                               |
| WIFI             | WIFI 802.11a.b.g.n (support 2.4G&5G)                                                                             |
| Network          | GSM 850/900/1800/1900<br>WCDMA 2100/900/850<br>FDD-LTE B1 /B3 /B5/B7/B8/B20<br>TDD-LTE B38/B39/B40/B41B GPS+AGPS |
| Printer          | 58mm Thermal Receipt Printer, Printing Speed 50mm/s,<br>Working life 50 Km                                       |
| NFC              | Type A/B, MIFARE supported                                                                                       |
| SIM slot         | SIM card slot*1                                                                                                  |
| Paper Roll       | Max Diameter 40mm                                                                                                |
| Camera           | 2 megapixels Fixed Focus                                                                                         |
| Scanner          | 1D/2D Scanner (Option)                                                                                           |
| Speaker          | 1W Single Channel                                                                                                |
| Weight           | Gross <u></u> 380g                                                                                               |
| Dimension        | 180*79*58mm                                                                                                      |
|                  |                                                                                                                  |