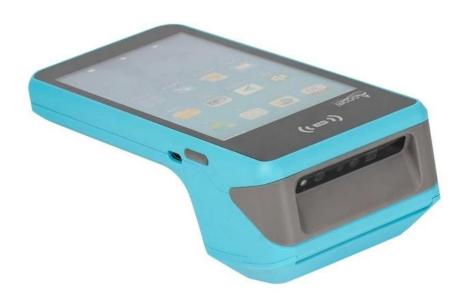

## 5.45" Android POS Machine Billing Machine Handheld Cash Register POS Terminal

(Model: POS-N1)

Feature:

Built-in high speed 58mm thermal printer module;

Built-in 2 megapixels camera;

Built-in large volume speaker;

1D/2D Barcode scanner for optional;

NFC (HF) function for optional;

3200mAh large capacity battery.

Specification:

| Model POS-N1 |
|--------------|
|--------------|

| Name             | 5.45 inch handheld pos terminal                                                                                  |
|------------------|------------------------------------------------------------------------------------------------------------------|
| Housing          | Plastic with metal combined                                                                                      |
| Color            | Whole blue machine body (other colors could be customized)                                                       |
| Battery          | 7.4V /3200mAh                                                                                                    |
| Power Adapter    | Input[]100-240V, 50/60Hz/1.5A, Output[]5V/2A                                                                     |
| I/O              | Type C for charging or data transmit or debugging                                                                |
| Display          |                                                                                                                  |
| Main screen      | 5.45 inch HD touch screen monitor                                                                                |
| Resolution       | 720*1440                                                                                                         |
| Touch screen     | G+G capacitive multi-touch                                                                                       |
| Performance      |                                                                                                                  |
| СРИ              | MT8766, quad core, 2.0G                                                                                          |
| RAM              | 2GB DDR4   ☐3G or 4G for option)                                                                                 |
| Flash            | 32GB Nand Flash (64G for Option)                                                                                 |
| Communication    | 4G                                                                                                               |
| Operating System | Android 11                                                                                                       |
| Button           | Power button, Scan Button for option                                                                             |
| Bluetooth        | Bluetooth 4.0/3.0/2.1, support BLE                                                                               |
| WIFI             | WIFI 802.11a.b.g.n (support 2.4G&5G)                                                                             |
| Network          | GSM 850/900/1800/1900<br>WCDMA 2100/900/850<br>FDD-LTE B1 /B3 /B5/B7/B8/B20<br>TDD-LTE B38/B39/B40/B41B GPS+AGPS |
| Printer          | 58mm Thermal Receipt Printer, Printing Speed 50mm/s,<br>Working life 50 Km                                       |
| NFC              | Type A/B, MIFARE supported                                                                                       |
| SIM slot         | SIM card slot*1                                                                                                  |
| Paper Roll       | Max Diameter 40mm                                                                                                |
| Camera           | 2 megapixels Fixed Focus                                                                                         |
| Scanner          | 1D/2D Scanner (Option)                                                                                           |
| Speaker          | 1W Single Channel                                                                                                |
| Weight           | Gross <u></u> 380g                                                                                               |
| Dimension        | 180*79*58mm                                                                                                      |
|                  |                                                                                                                  |