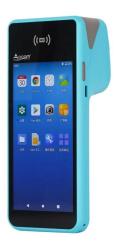

## 5.45" Android POS Machine Billing Machine Handheld Cash Register POS Terminal

(Model: POS-N1)

Feature:

Built-in high speed 58mm thermal printer module;

Built-in 2 megapixels camera;

Built-in large volume speaker;

1D/2D Barcode scanner for optional;

NFC (HF) function for optional;

3200mAh large capacity battery.

Specification:

| Model POS-N1 |
|--------------|
|--------------|

| Name             | 5.45 inch handheld pos terminal                                                                                  |
|------------------|------------------------------------------------------------------------------------------------------------------|
| Housing          | Plastic with metal combined                                                                                      |
| Color            | Whole blue machine body (other colors could be customized)                                                       |
| Battery          | 7.4V /3200mAh                                                                                                    |
| Power Adapter    | Input[]100-240V, 50/60Hz/1.5A, Output[]5V/2A                                                                     |
| I/O              | Type C for charging or data transmit or debugging                                                                |
| Display          |                                                                                                                  |
| Main screen      | 5.45 inch HD touch screen monitor                                                                                |
| Resolution       | 720*1440                                                                                                         |
| Touch screen     | G+G capacitive multi-touch                                                                                       |
| Performance      |                                                                                                                  |
| СРИ              | MT8766, quad core, 2.0G                                                                                          |
| RAM              | 2GB DDR4   ☐3G or 4G for option)                                                                                 |
| Flash            | 32GB Nand Flash (64G for Option)                                                                                 |
| Communication    | 4G                                                                                                               |
| Operating System | Android 11                                                                                                       |
| Button           | Power button, Scan Button for option                                                                             |
| Bluetooth        | Bluetooth 4.0/3.0/2.1, support BLE                                                                               |
| WIFI             | WIFI 802.11a.b.g.n (support 2.4G&5G)                                                                             |
| Network          | GSM 850/900/1800/1900<br>WCDMA 2100/900/850<br>FDD-LTE B1 /B3 /B5/B7/B8/B20<br>TDD-LTE B38/B39/B40/B41B GPS+AGPS |
| Printer          | 58mm Thermal Receipt Printer, Printing Speed 50mm/s,<br>Working life 50 Km                                       |
| NFC              | Type A/B, MIFARE supported                                                                                       |
| SIM slot         | SIM card slot*1                                                                                                  |
| Paper Roll       | Max Diameter 40mm                                                                                                |
| Camera           | 2 megapixels Fixed Focus                                                                                         |
| Scanner          | 1D/2D Scanner (Option)                                                                                           |
| Speaker          | 1W Single Channel                                                                                                |
| Weight           | Gross <u></u> 380g                                                                                               |
| Dimension        | 180*79*58mm                                                                                                      |
|                  |                                                                                                                  |