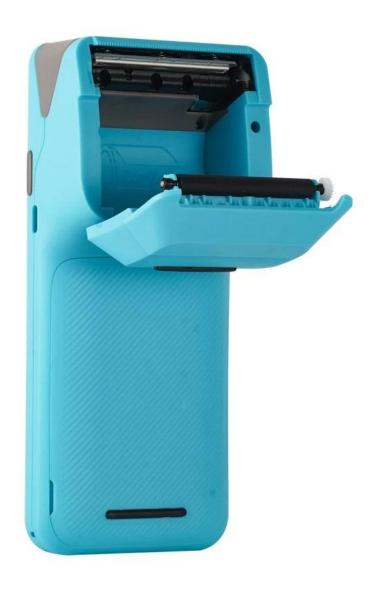

## 5.45" Android POS Machine Billing Machine Handheld Cash Register POS Terminal

(Model: POS-N1)

Feature:

Built-in high speed 58mm thermal printer module;

Built-in 2 megapixels camera;

Built-in large volume speaker;

1D/2D Barcode scanner for optional;

NFC (HF) function for optional;

3200mAh large capacity battery.

Specification:

| Model POS-N1 |
|--------------|
|--------------|

| Name             | 5.45 inch handheld pos terminal                                                                                  |
|------------------|------------------------------------------------------------------------------------------------------------------|
| Housing          | Plastic with metal combined                                                                                      |
| Color            | Whole blue machine body (other colors could be customized)                                                       |
| Battery          | 7.4V /3200mAh                                                                                                    |
| Power Adapter    | Input[]100-240V, 50/60Hz/1.5A, Output[]5V/2A                                                                     |
| I/O              | Type C for charging or data transmit or debugging                                                                |
| Display          |                                                                                                                  |
| Main screen      | 5.45 inch HD touch screen monitor                                                                                |
| Resolution       | 720*1440                                                                                                         |
| Touch screen     | G+G capacitive multi-touch                                                                                       |
| Performance      |                                                                                                                  |
| СРИ              | MT8766, quad core, 2.0G                                                                                          |
| RAM              | 2GB DDR4   ☐3G or 4G for option)                                                                                 |
| Flash            | 32GB Nand Flash (64G for Option)                                                                                 |
| Communication    | 4G                                                                                                               |
| Operating System | Android 11                                                                                                       |
| Button           | Power button, Scan Button for option                                                                             |
| Bluetooth        | Bluetooth 4.0/3.0/2.1, support BLE                                                                               |
| WIFI             | WIFI 802.11a.b.g.n (support 2.4G&5G)                                                                             |
| Network          | GSM 850/900/1800/1900<br>WCDMA 2100/900/850<br>FDD-LTE B1 /B3 /B5/B7/B8/B20<br>TDD-LTE B38/B39/B40/B41B GPS+AGPS |
| Printer          | 58mm Thermal Receipt Printer, Printing Speed 50mm/s,<br>Working life 50 Km                                       |
| NFC              | Type A/B, MIFARE supported                                                                                       |
| SIM slot         | SIM card slot*1                                                                                                  |
| Paper Roll       | Max Diameter 40mm                                                                                                |
| Camera           | 2 megapixels Fixed Focus                                                                                         |
| Scanner          | 1D/2D Scanner (Option)                                                                                           |
| Speaker          | 1W Single Channel                                                                                                |
| Weight           | Gross <u></u> 380g                                                                                               |
| Dimension        | 180*79*58mm                                                                                                      |
|                  |                                                                                                                  |