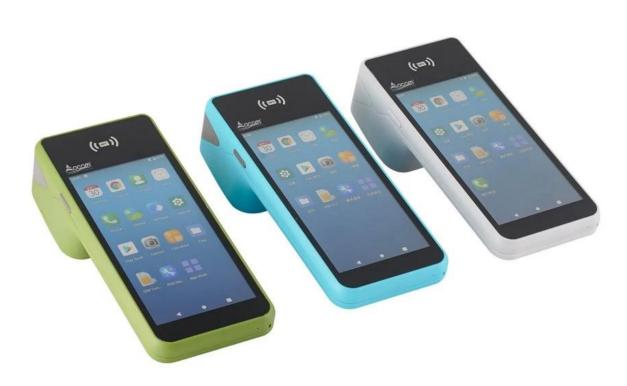

1D/2D Barcode scanner for optional;

NFC (HF) function for optional;

3200mAh large capacity battery.

Specification:

| Model POS-N1 |
|--------------|
|--------------|

| Name             | 5.45 inch handheld pos terminal                                                                                  |
|------------------|------------------------------------------------------------------------------------------------------------------|
| Housing          | Plastic with metal combined                                                                                      |
| Color            | Whole blue machine body (other colors could be customized)                                                       |
| Battery          | 7.4V /3200mAh                                                                                                    |
| Power Adapter    | Input[]100-240V, 50/60Hz/1.5A, Output[]5V/2A                                                                     |
| I/O              | Type C for charging or data transmit or debugging                                                                |
| Display          |                                                                                                                  |
| Main screen      | 5.45 inch HD touch screen monitor                                                                                |
| Resolution       | 720*1440                                                                                                         |
| Touch screen     | G+G capacitive multi-touch                                                                                       |
| Performance      |                                                                                                                  |
| СРИ              | MT8766, quad core, 2.0G                                                                                          |
| RAM              | 2GB DDR4   ☐3G or 4G for option)                                                                                 |
| Flash            | 32GB Nand Flash (64G for Option)                                                                                 |
| Communication    | 4G                                                                                                               |
| Operating System | Android 11                                                                                                       |
| Button           | Power button, Scan Button for option                                                                             |
| Bluetooth        | Bluetooth 4.0/3.0/2.1, support BLE                                                                               |
| WIFI             | WIFI 802.11a.b.g.n (support 2.4G&5G)                                                                             |
| Network          | GSM 850/900/1800/1900<br>WCDMA 2100/900/850<br>FDD-LTE B1 /B3 /B5/B7/B8/B20<br>TDD-LTE B38/B39/B40/B41B GPS+AGPS |
| Printer          | 58mm Thermal Receipt Printer, Printing Speed 50mm/s,<br>Working life 50 Km                                       |
| NFC              | Type A/B, MIFARE supported                                                                                       |
| SIM slot         | SIM card slot*1                                                                                                  |
| Paper Roll       | Max Diameter 40mm                                                                                                |
| Camera           | 2 megapixels Fixed Focus                                                                                         |
| Scanner          | 1D/2D Scanner (Option)                                                                                           |
| Speaker          | 1W Single Channel                                                                                                |
| Weight           | Gross <u></u> 380g                                                                                               |
| Dimension        | 180*79*58mm                                                                                                      |
|                  |                                                                                                                  |